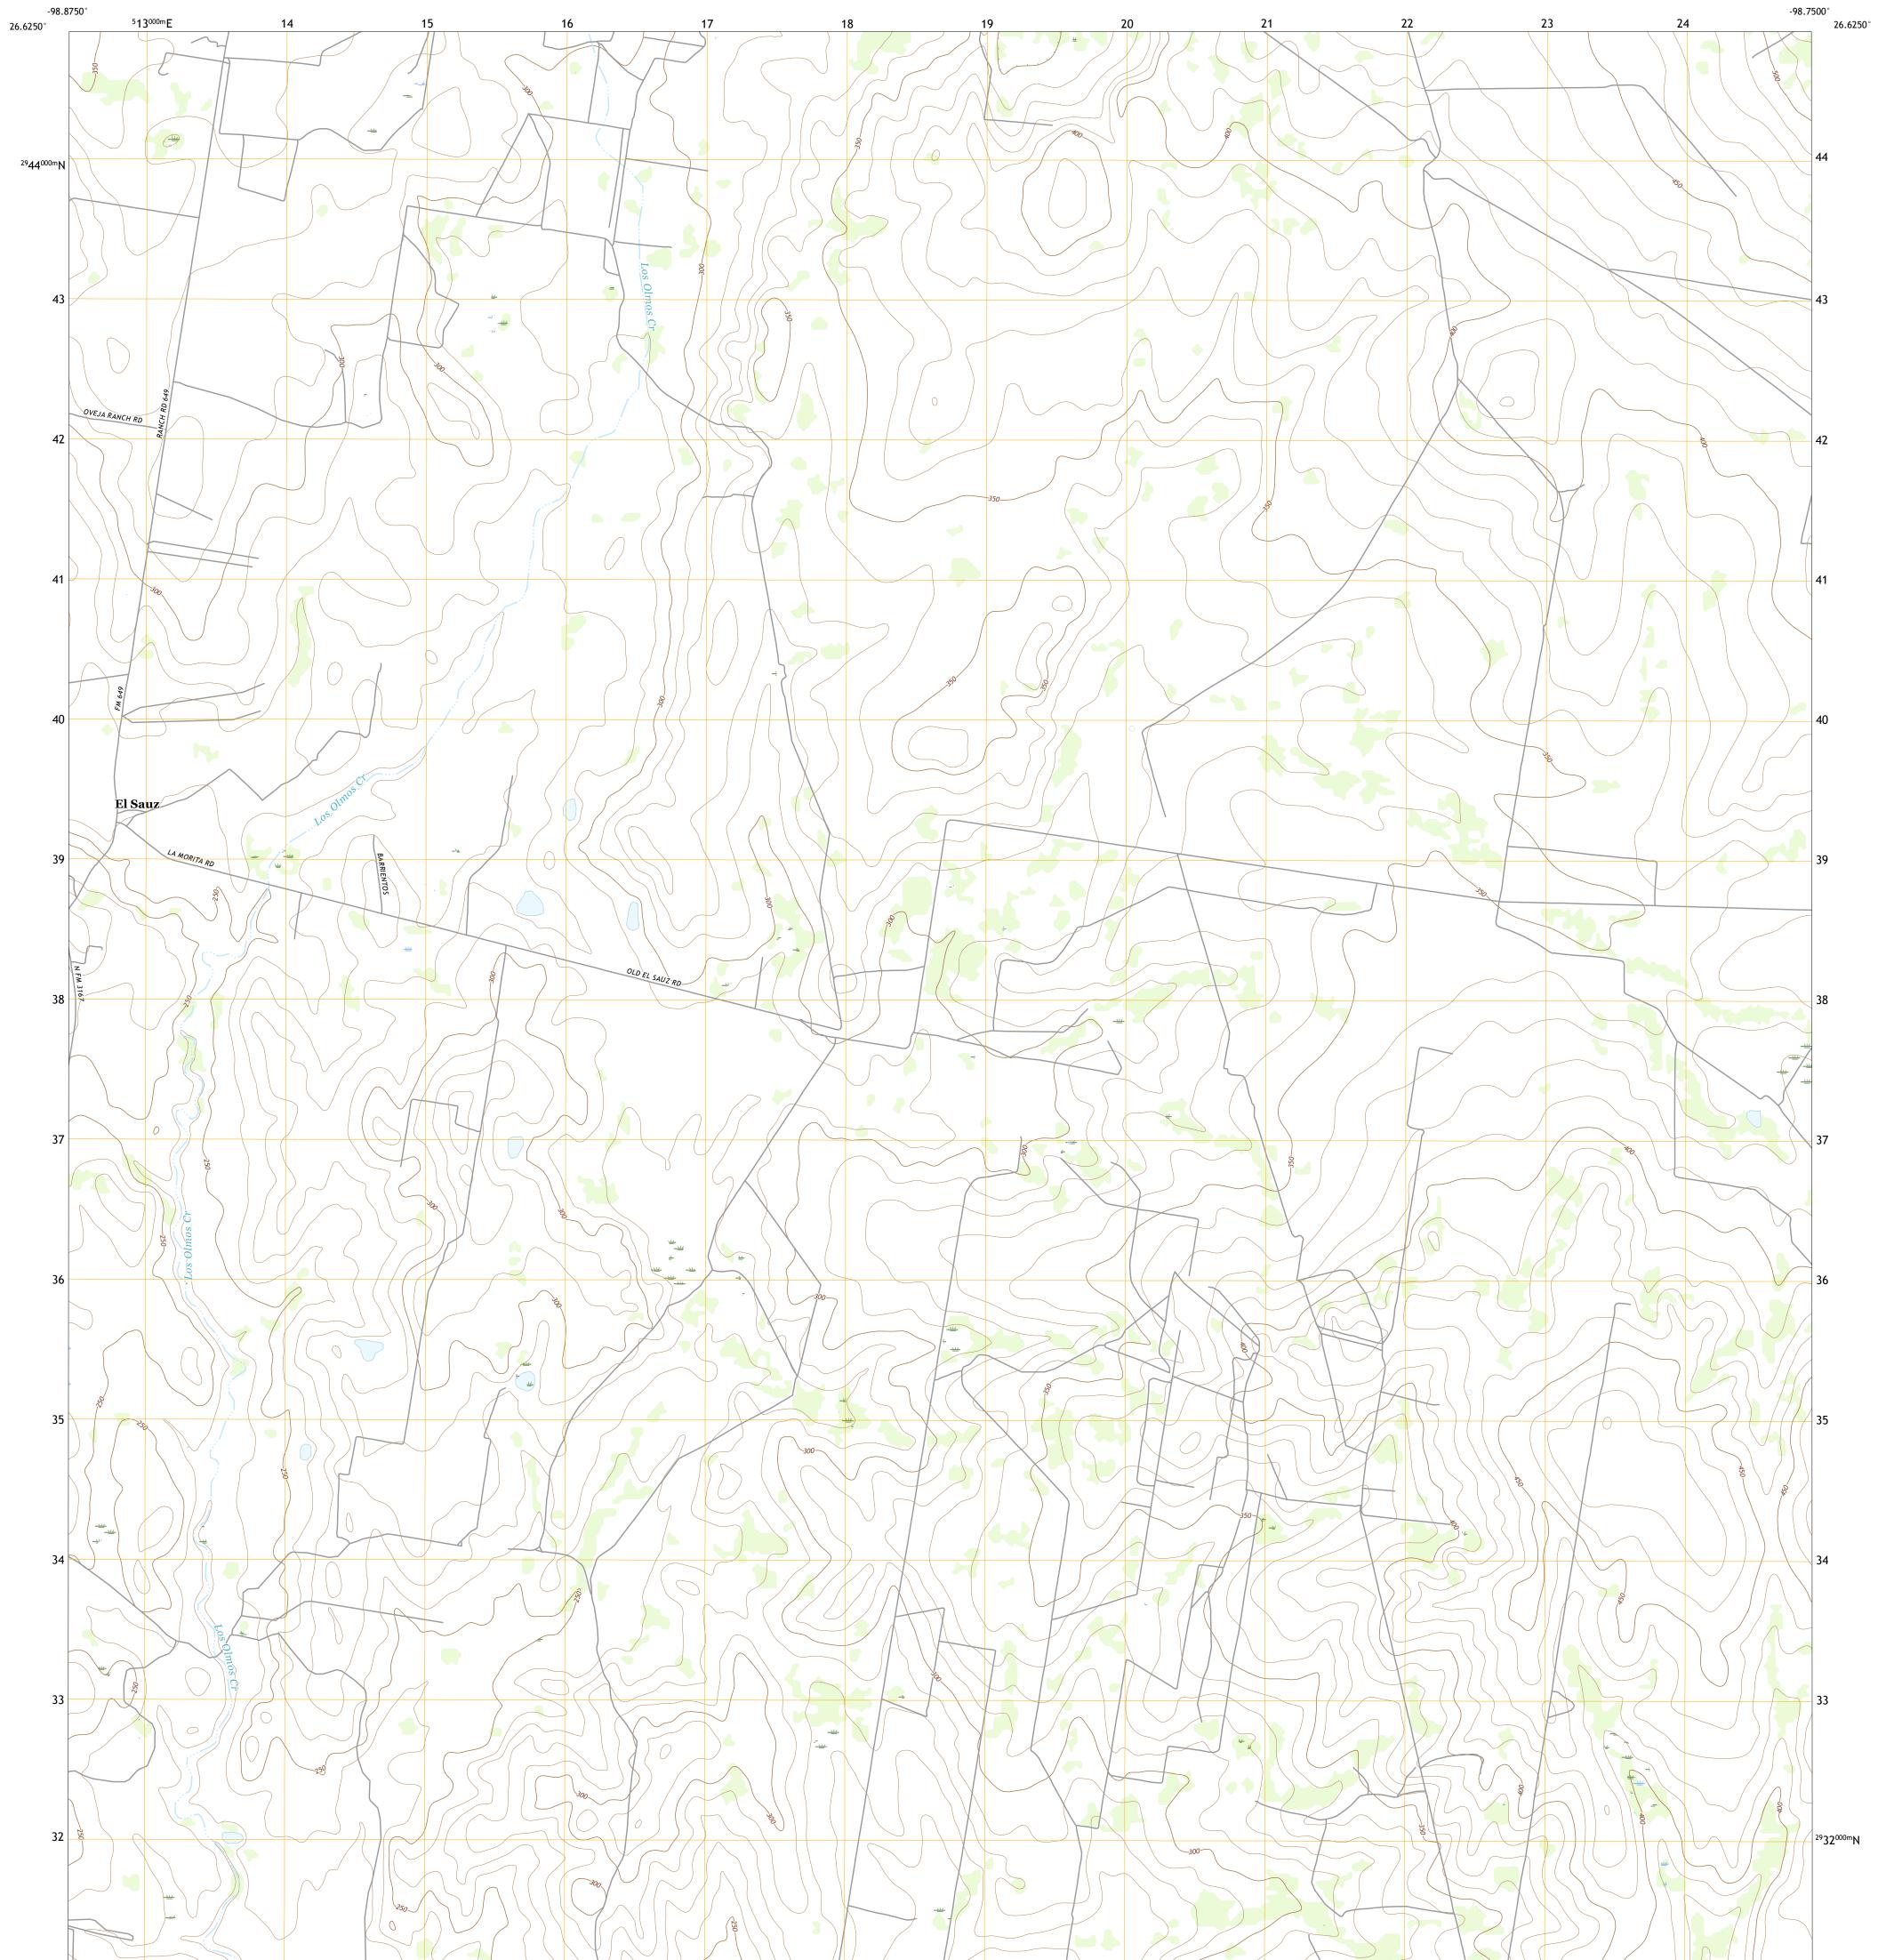

## U.S. DEPARTMENT OF THE INTERIOR U.S. GEOLOGICAL SURVEY

EL SAUZ QUADRANGLE TEXAS - STARR COUNTY 7.5-MINUTE SERIES

Produced by the United States Geological Survey North American Datum of 1983 (NAD83) World Geodetic System of 1984 (WGS84). Projection and 1 000-meter grid:Universal Transverse Mercator, Zone 14R This map is not a legal document. Boundaries may be generalized for this map scale. Private lands within government reservations may not be shown. Obtain permission before entering private lands.