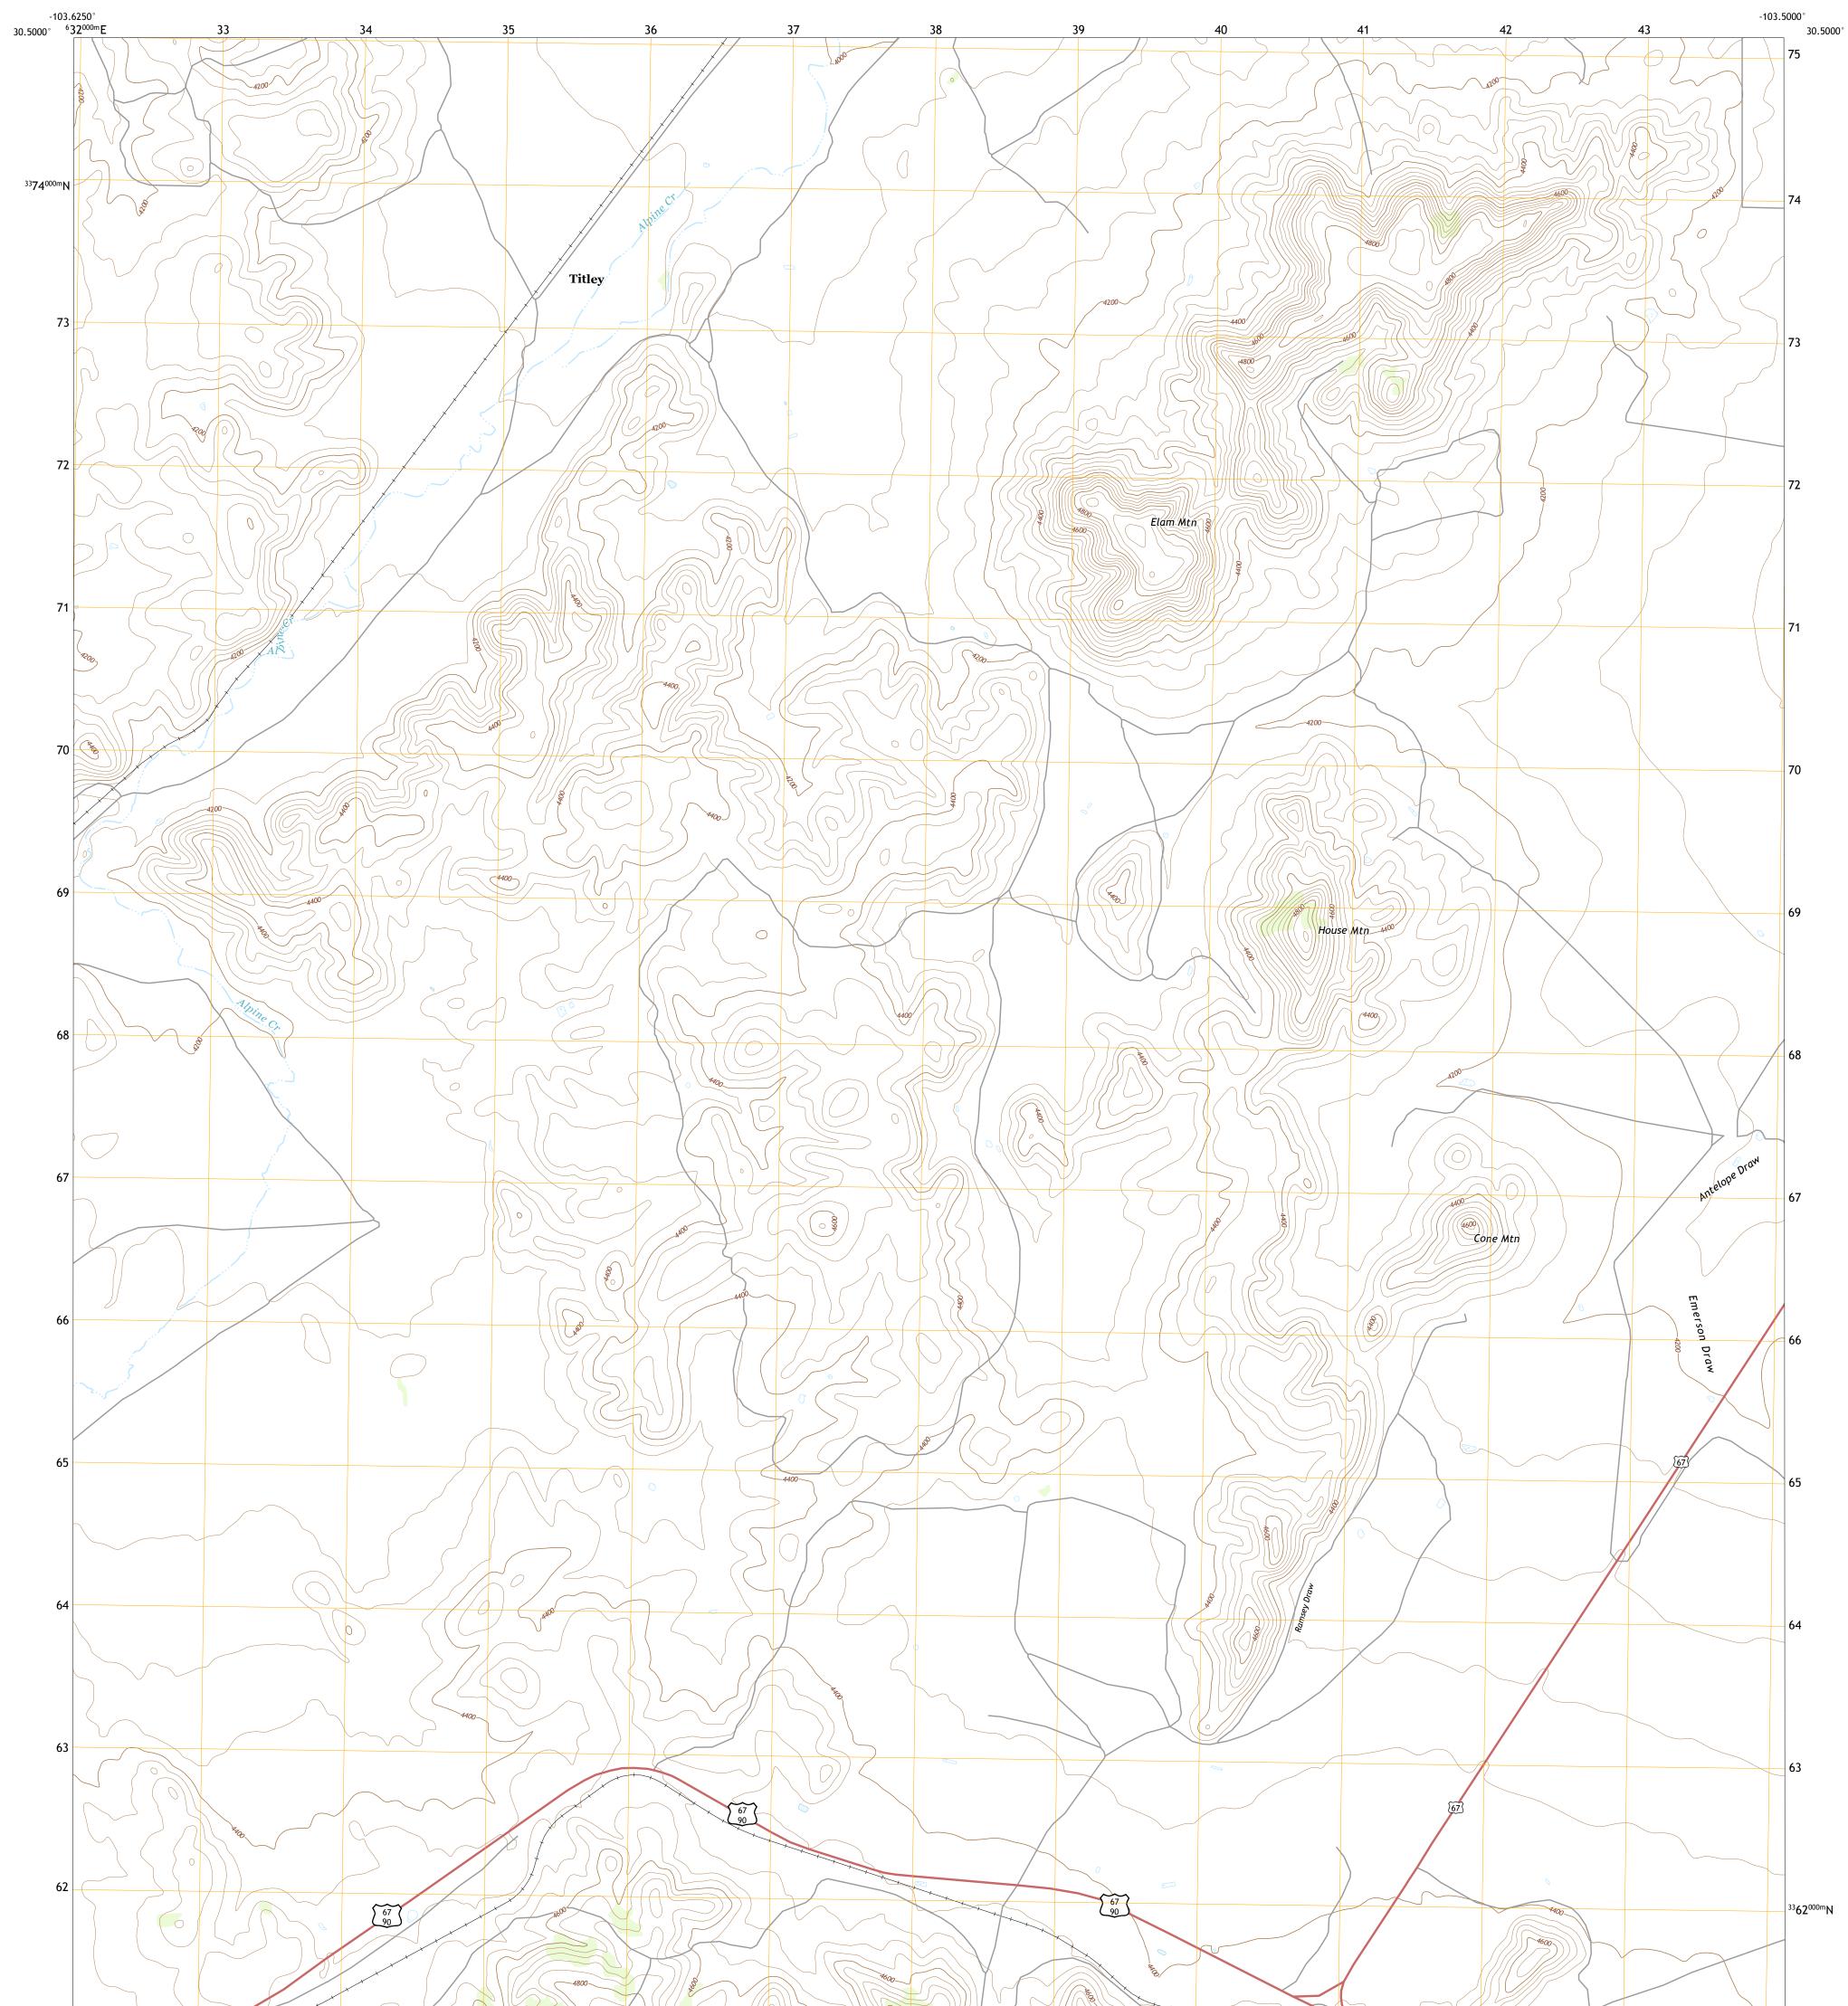

## U.S. DEPARTMENT OF THE INTERIOR U.S. GEOLOGICAL SURVEY

ELAM MOUNTAIN QUADRANGLE TEXAS - BREWSTER COUNTY 7.5-MINUTE SERIES

Produced by the United States Geological Survey North American Datum of 1983 (NAD83) World Geodetic System of 1984 (WGS84). Projection and 1 000-meter grid:Universal Transverse Mercator, Zone 13R This map is not a legal document. Boundaries may be generalized for this map scale. Private lands within government reservations may not be shown. Obtain permission before entering private lands.