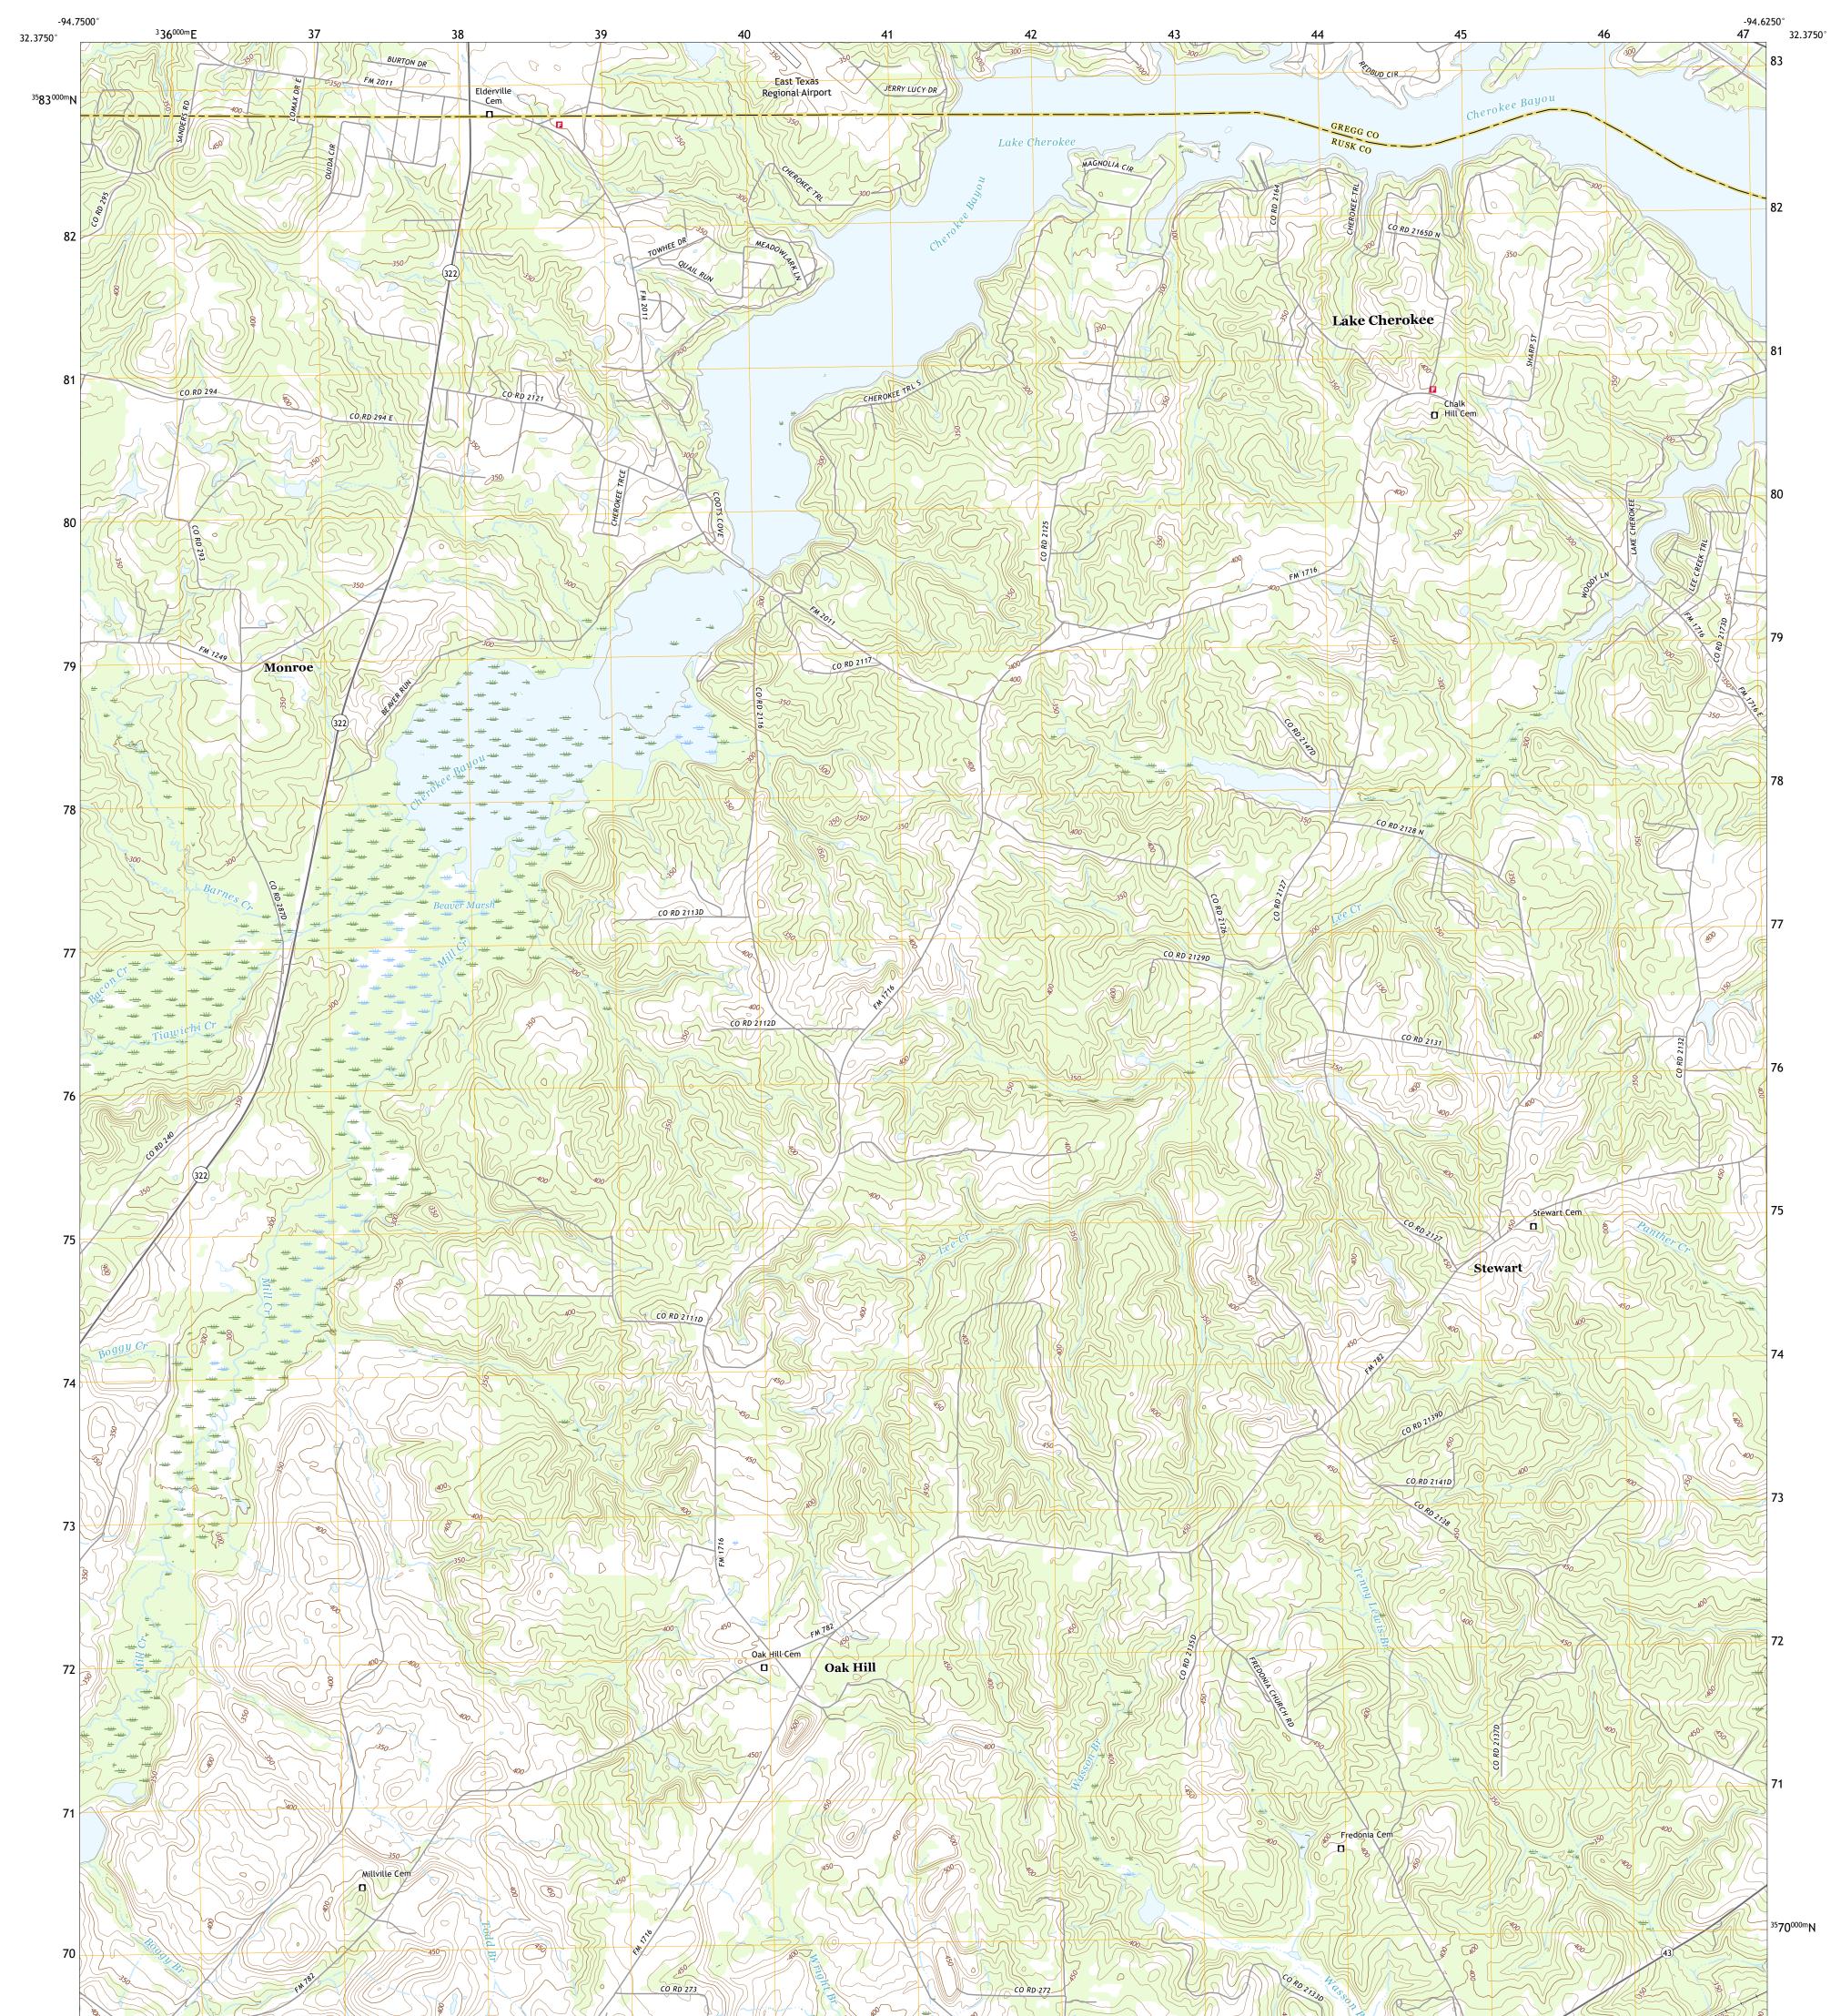

## U.S. DEPARTMENT OF THE INTERIOR U.S. GEOLOGICAL SURVEY

**Produced by the United States Geological Survey** North American Datum of 1983 (NAD83) World Geodetic System of 1984 (WGS84). Projection and 1 000-meter grid:Universal Transverse Mercator, Zone 15S This map is not a legal document. Boundaries may be generalized for this map scale. Private lands within government reservations may not be shown. Obtain permission before entering private lands.

Imagery.... Roads..... Names..... Hydrography..... Contours..... Boundaries.... ..FWS National Wetlands Inventory Not Available Wetlands....

0°54´ 16 MILS

ELDERVILLE, TX

2022