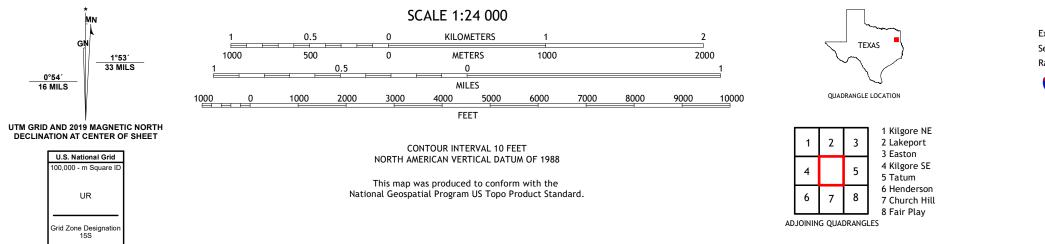

## U.S. DEPARTMENT OF THE INTERIOR U.S. GEOLOGICAL SURVEY

**Produced by the United States Geological Survey** North American Datum of 1983 (NAD83) World Geodetic System of 1984 (WGS84). Projection and 1 000-meter grid:Universal Transverse Mercator, Zone 15S This map is not a legal document. Boundaries may be generalized for this map scale. Private lands within government reservations may not be shown. Obtain permission before entering private lands.