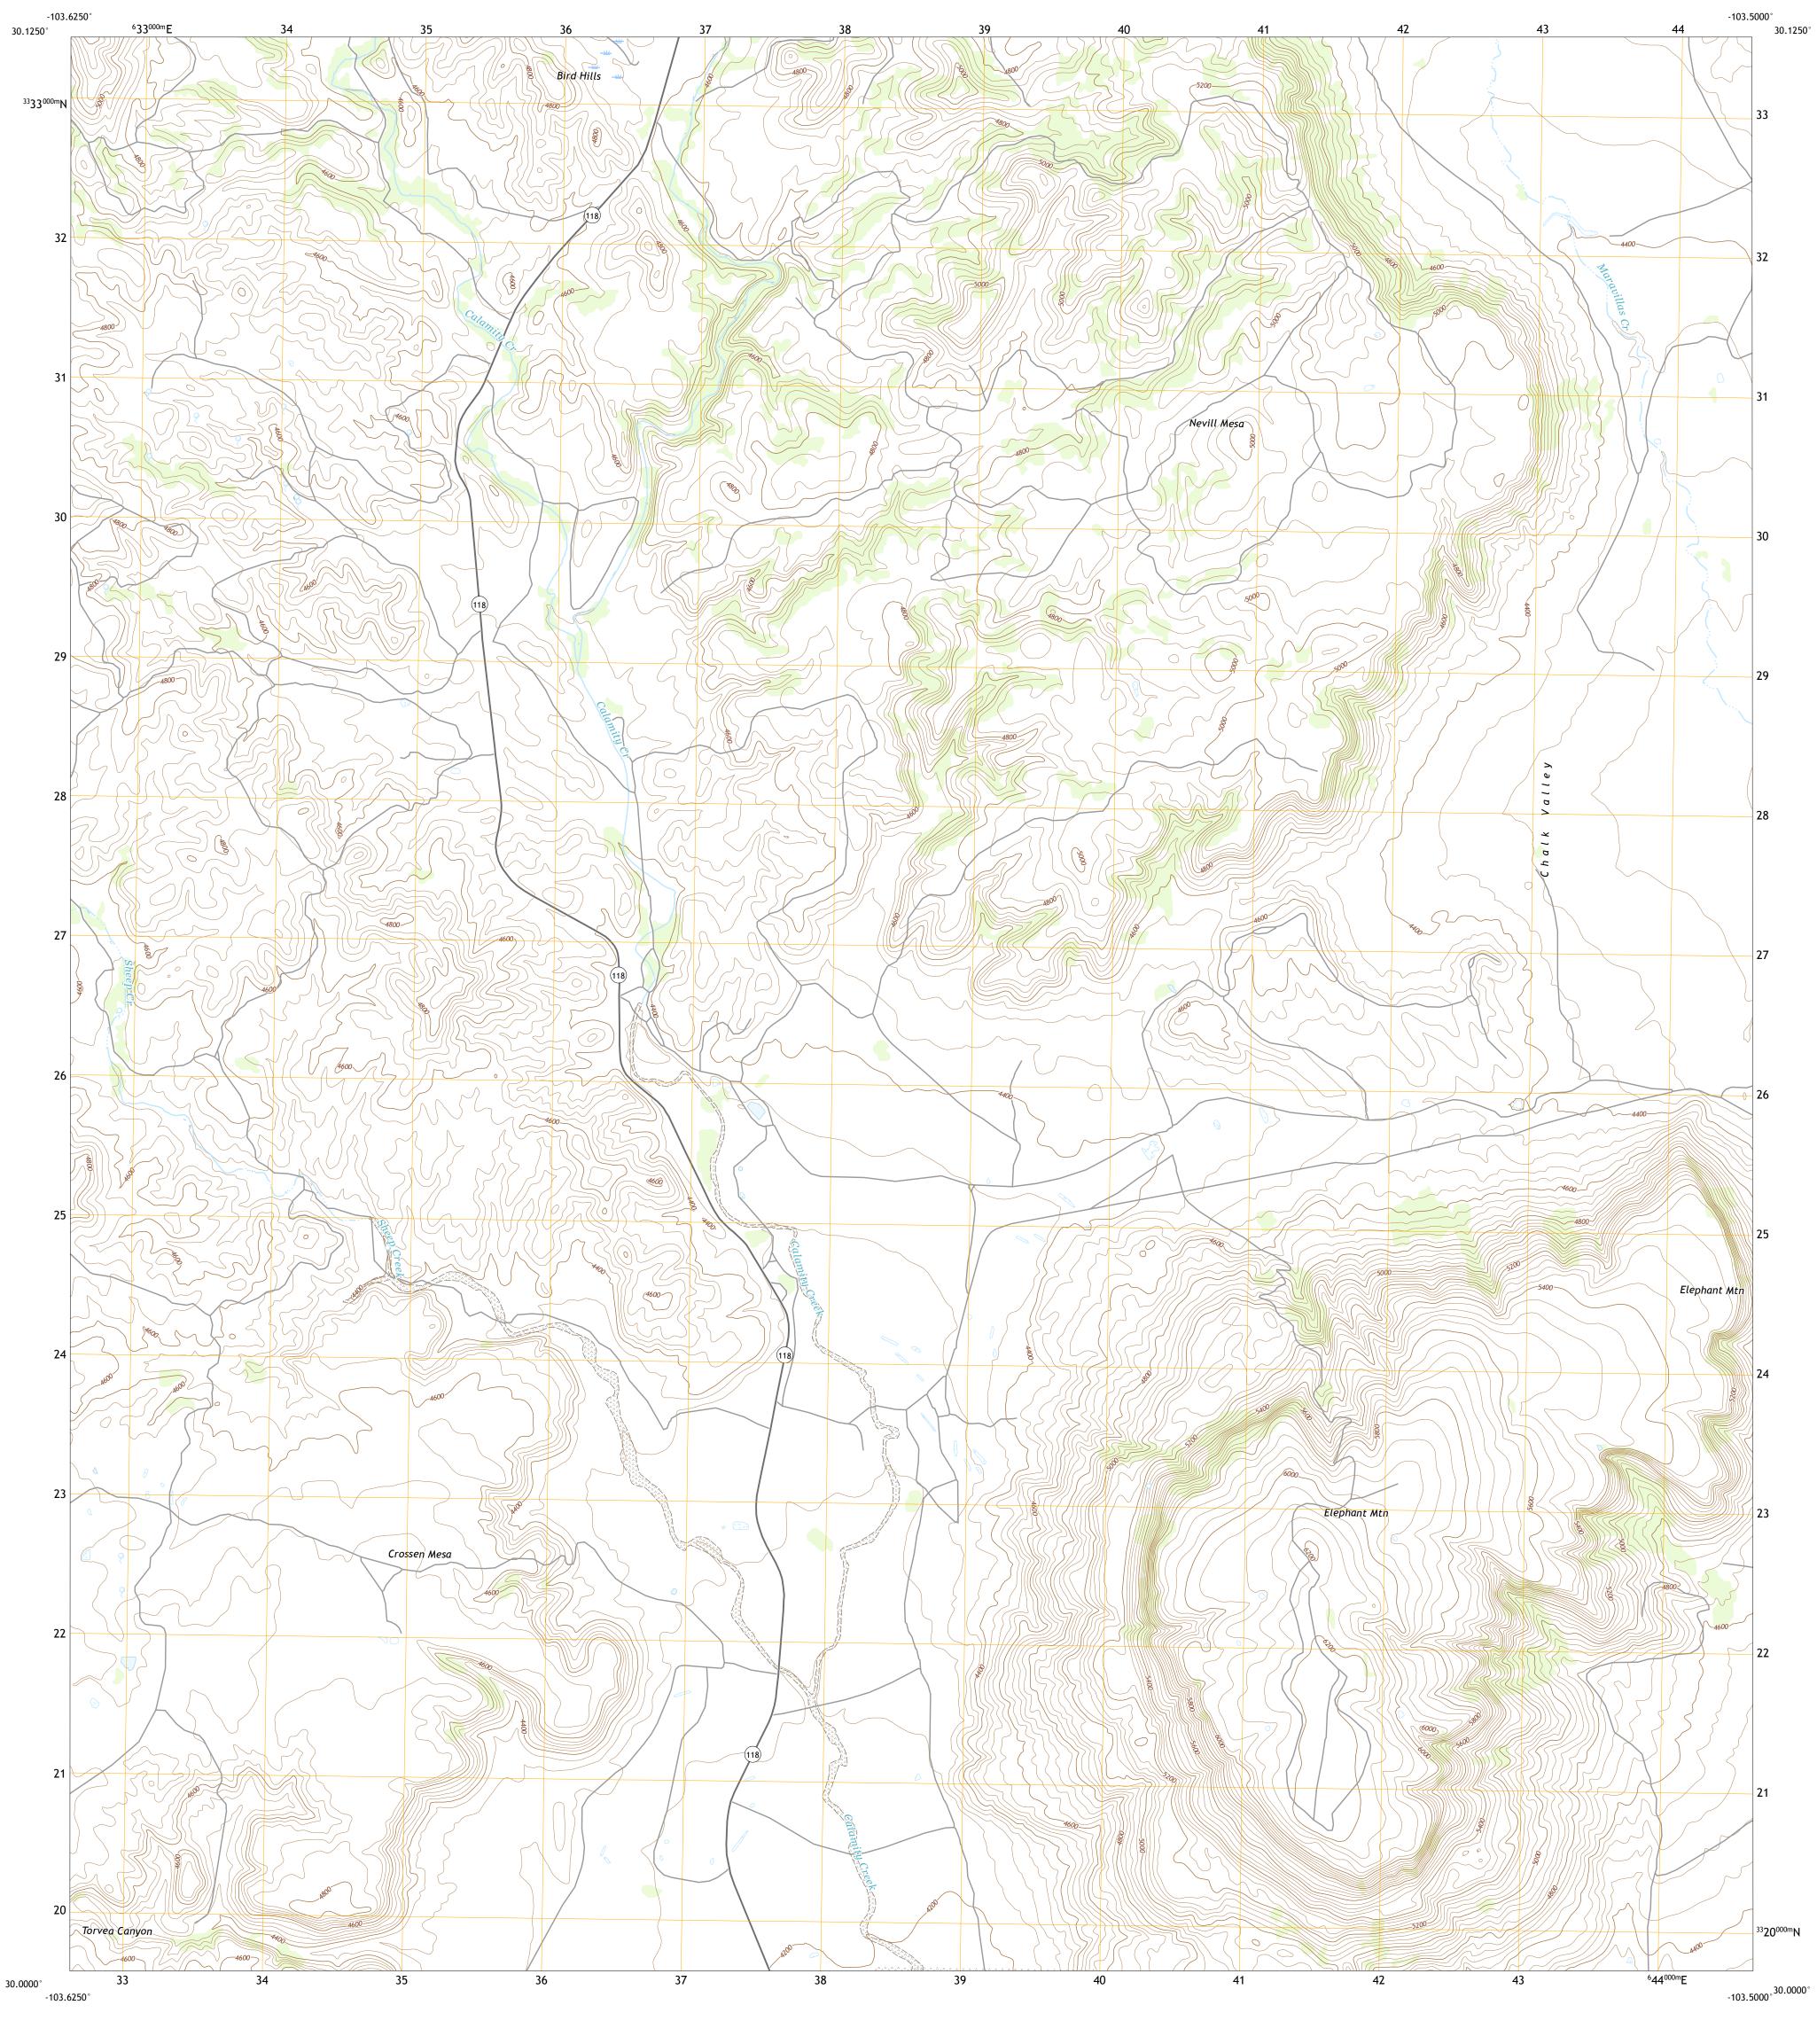

7 8 6 Duff Springs 7 Whirlwind Spring 8 Paso Del Norte

ADJOINING QUADRANGLES

ELEPHANT MOUNTAIN, TX

2019

This map was produced to conform with the National Geospatial Program US Topo Product Standard, 2011. A metadata file associated with this product is draft version 0.6.18