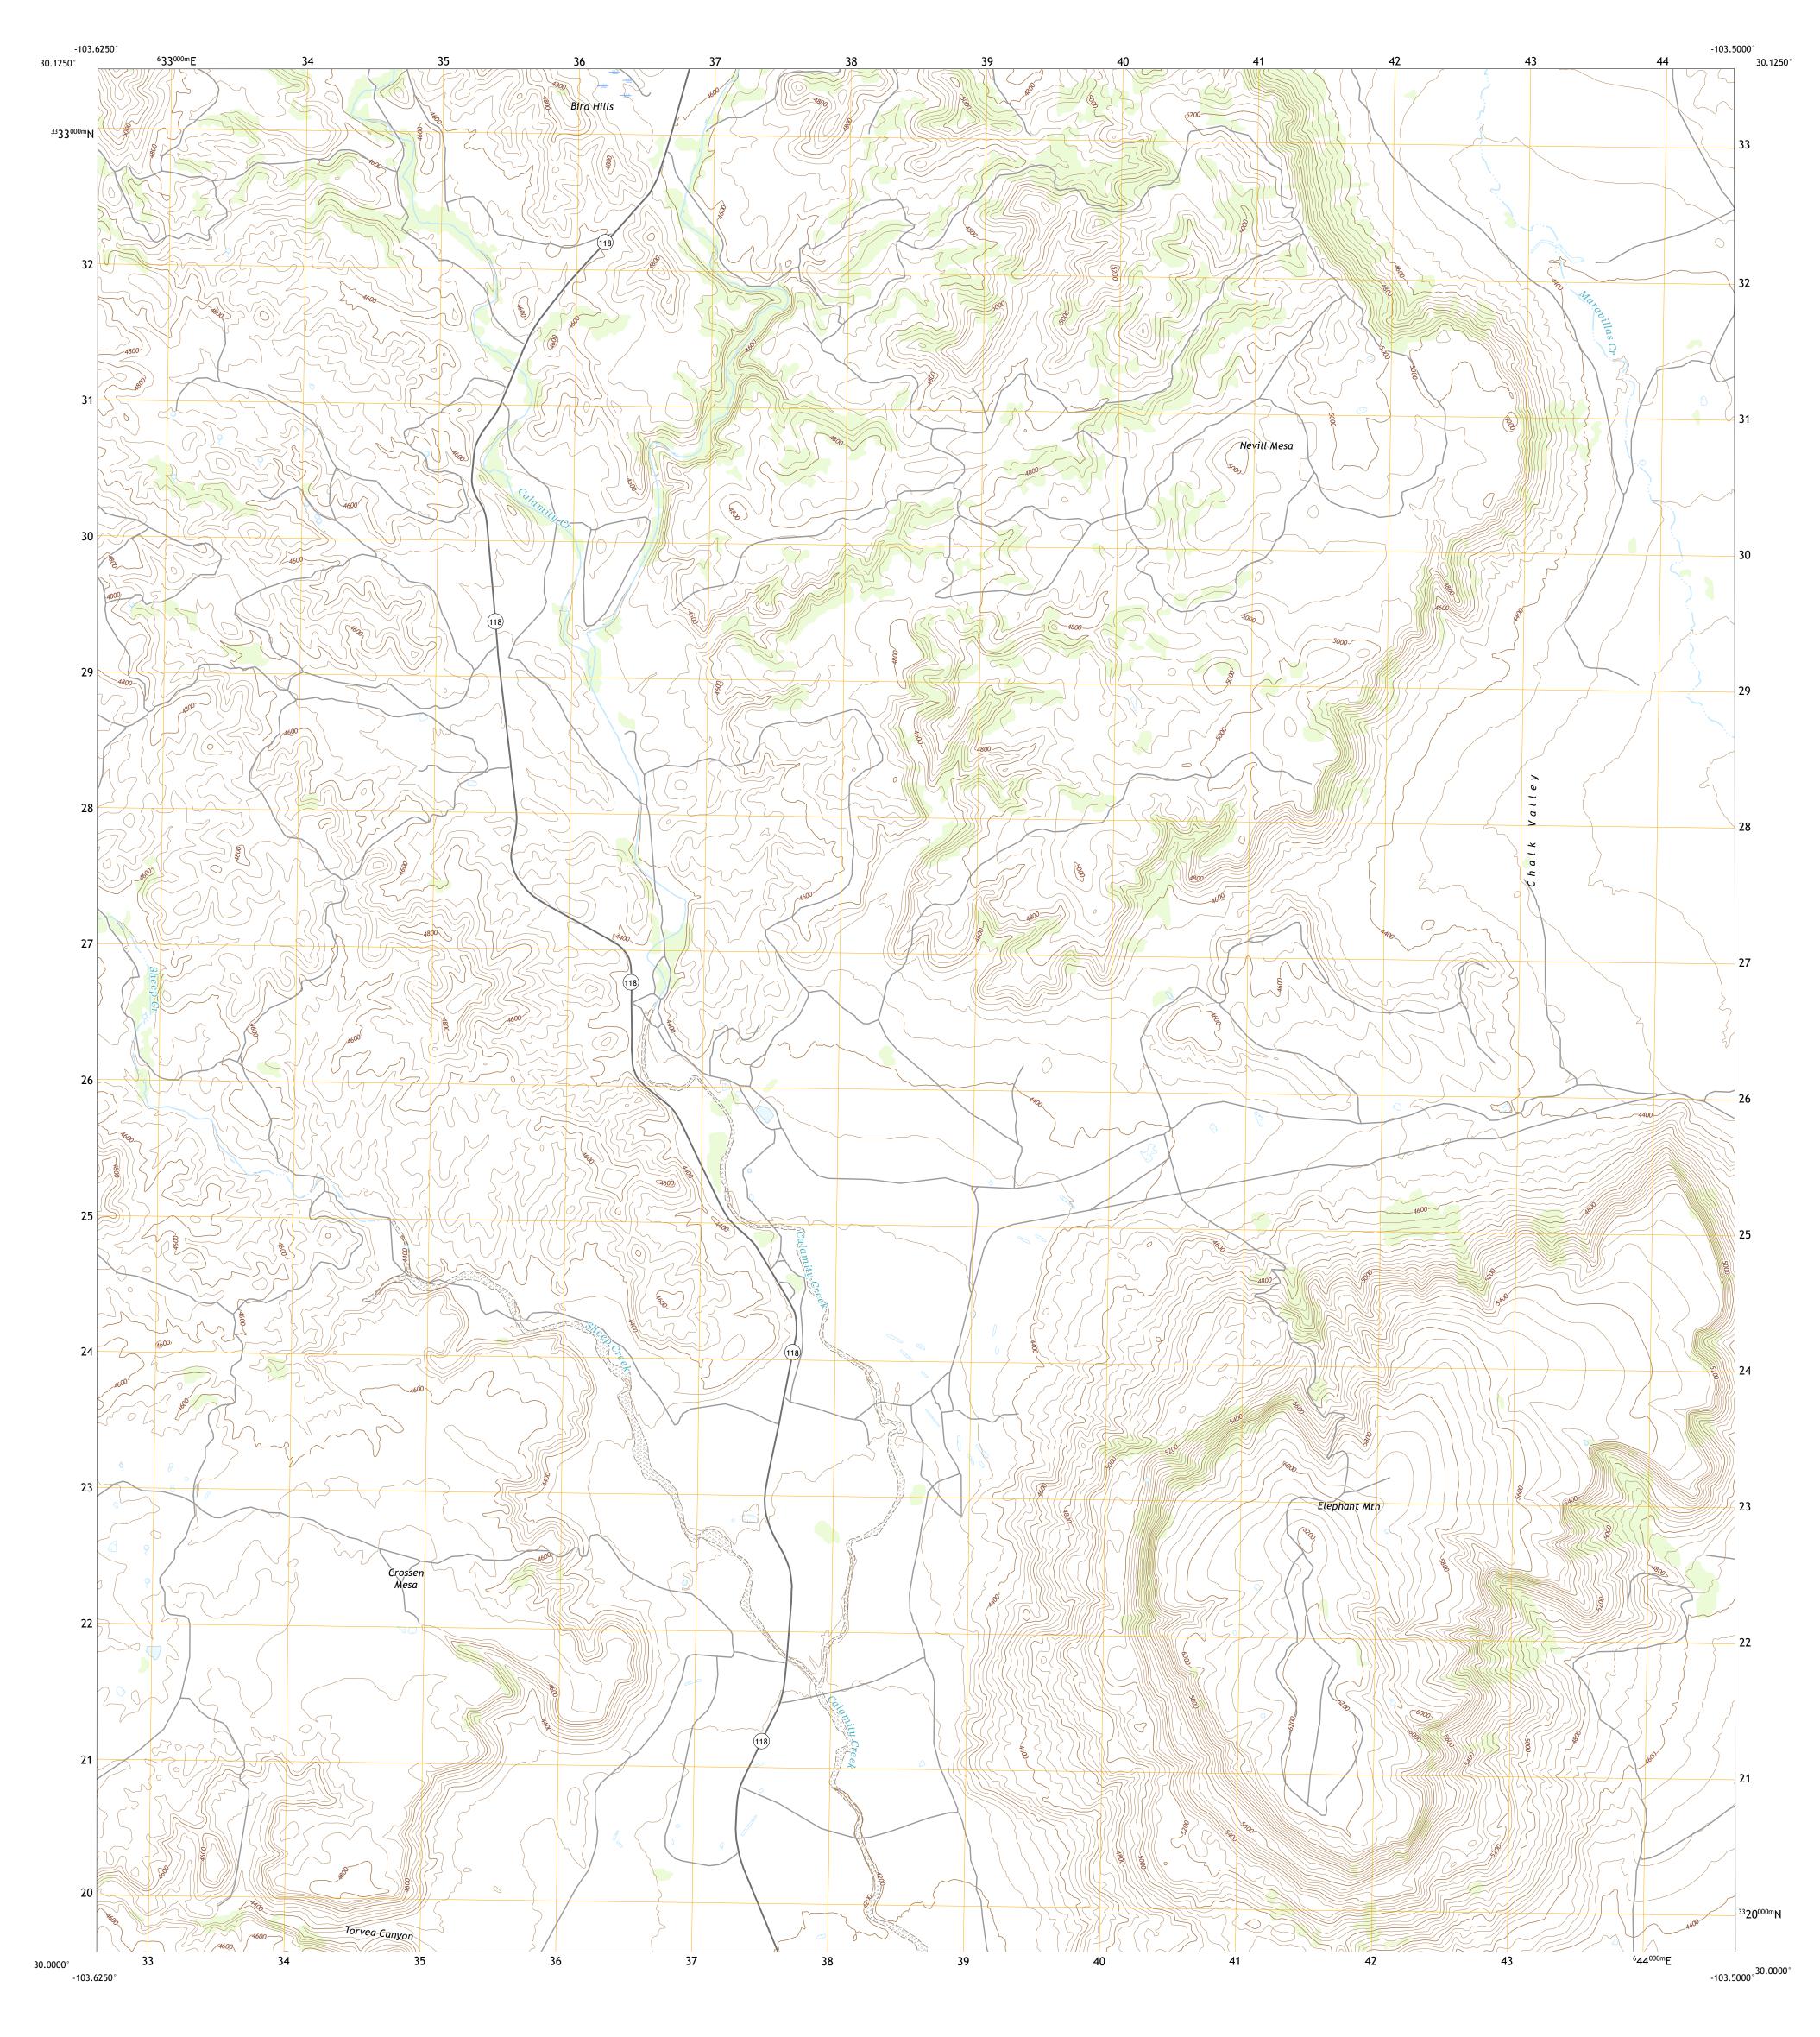

UTM GRID AND 2019 MAGNETIC NORTH DECLINATION AT CENTER OF SHEET SCALE 1:24 000
KILOMETERS

METERS

MILES

4000 5000

FEET

Produced by the United States Geological Survey
North American Datum of 1983 (NAD83)
World Geodetic System of 1984 (WGS84). Projection and
1 000-meter grid:Universal Transverse Mercator, Zone 13R

This map is not a legal document. Boundaries may be generalized for this map scale. Private lands within government reservations may not be shown. Obtain permission before

..FWS National Wetlands Inventory Not Available

entering private lands.

Hydrography..... Contours.....Multi

Imagery.... Roads..... Names..... QUADRANGLE LOCATION

ROAD CLASSIFICATION

US Route

Secondary Hwy -

Interstate Route

Ramp

Local Road

State Route

4WD