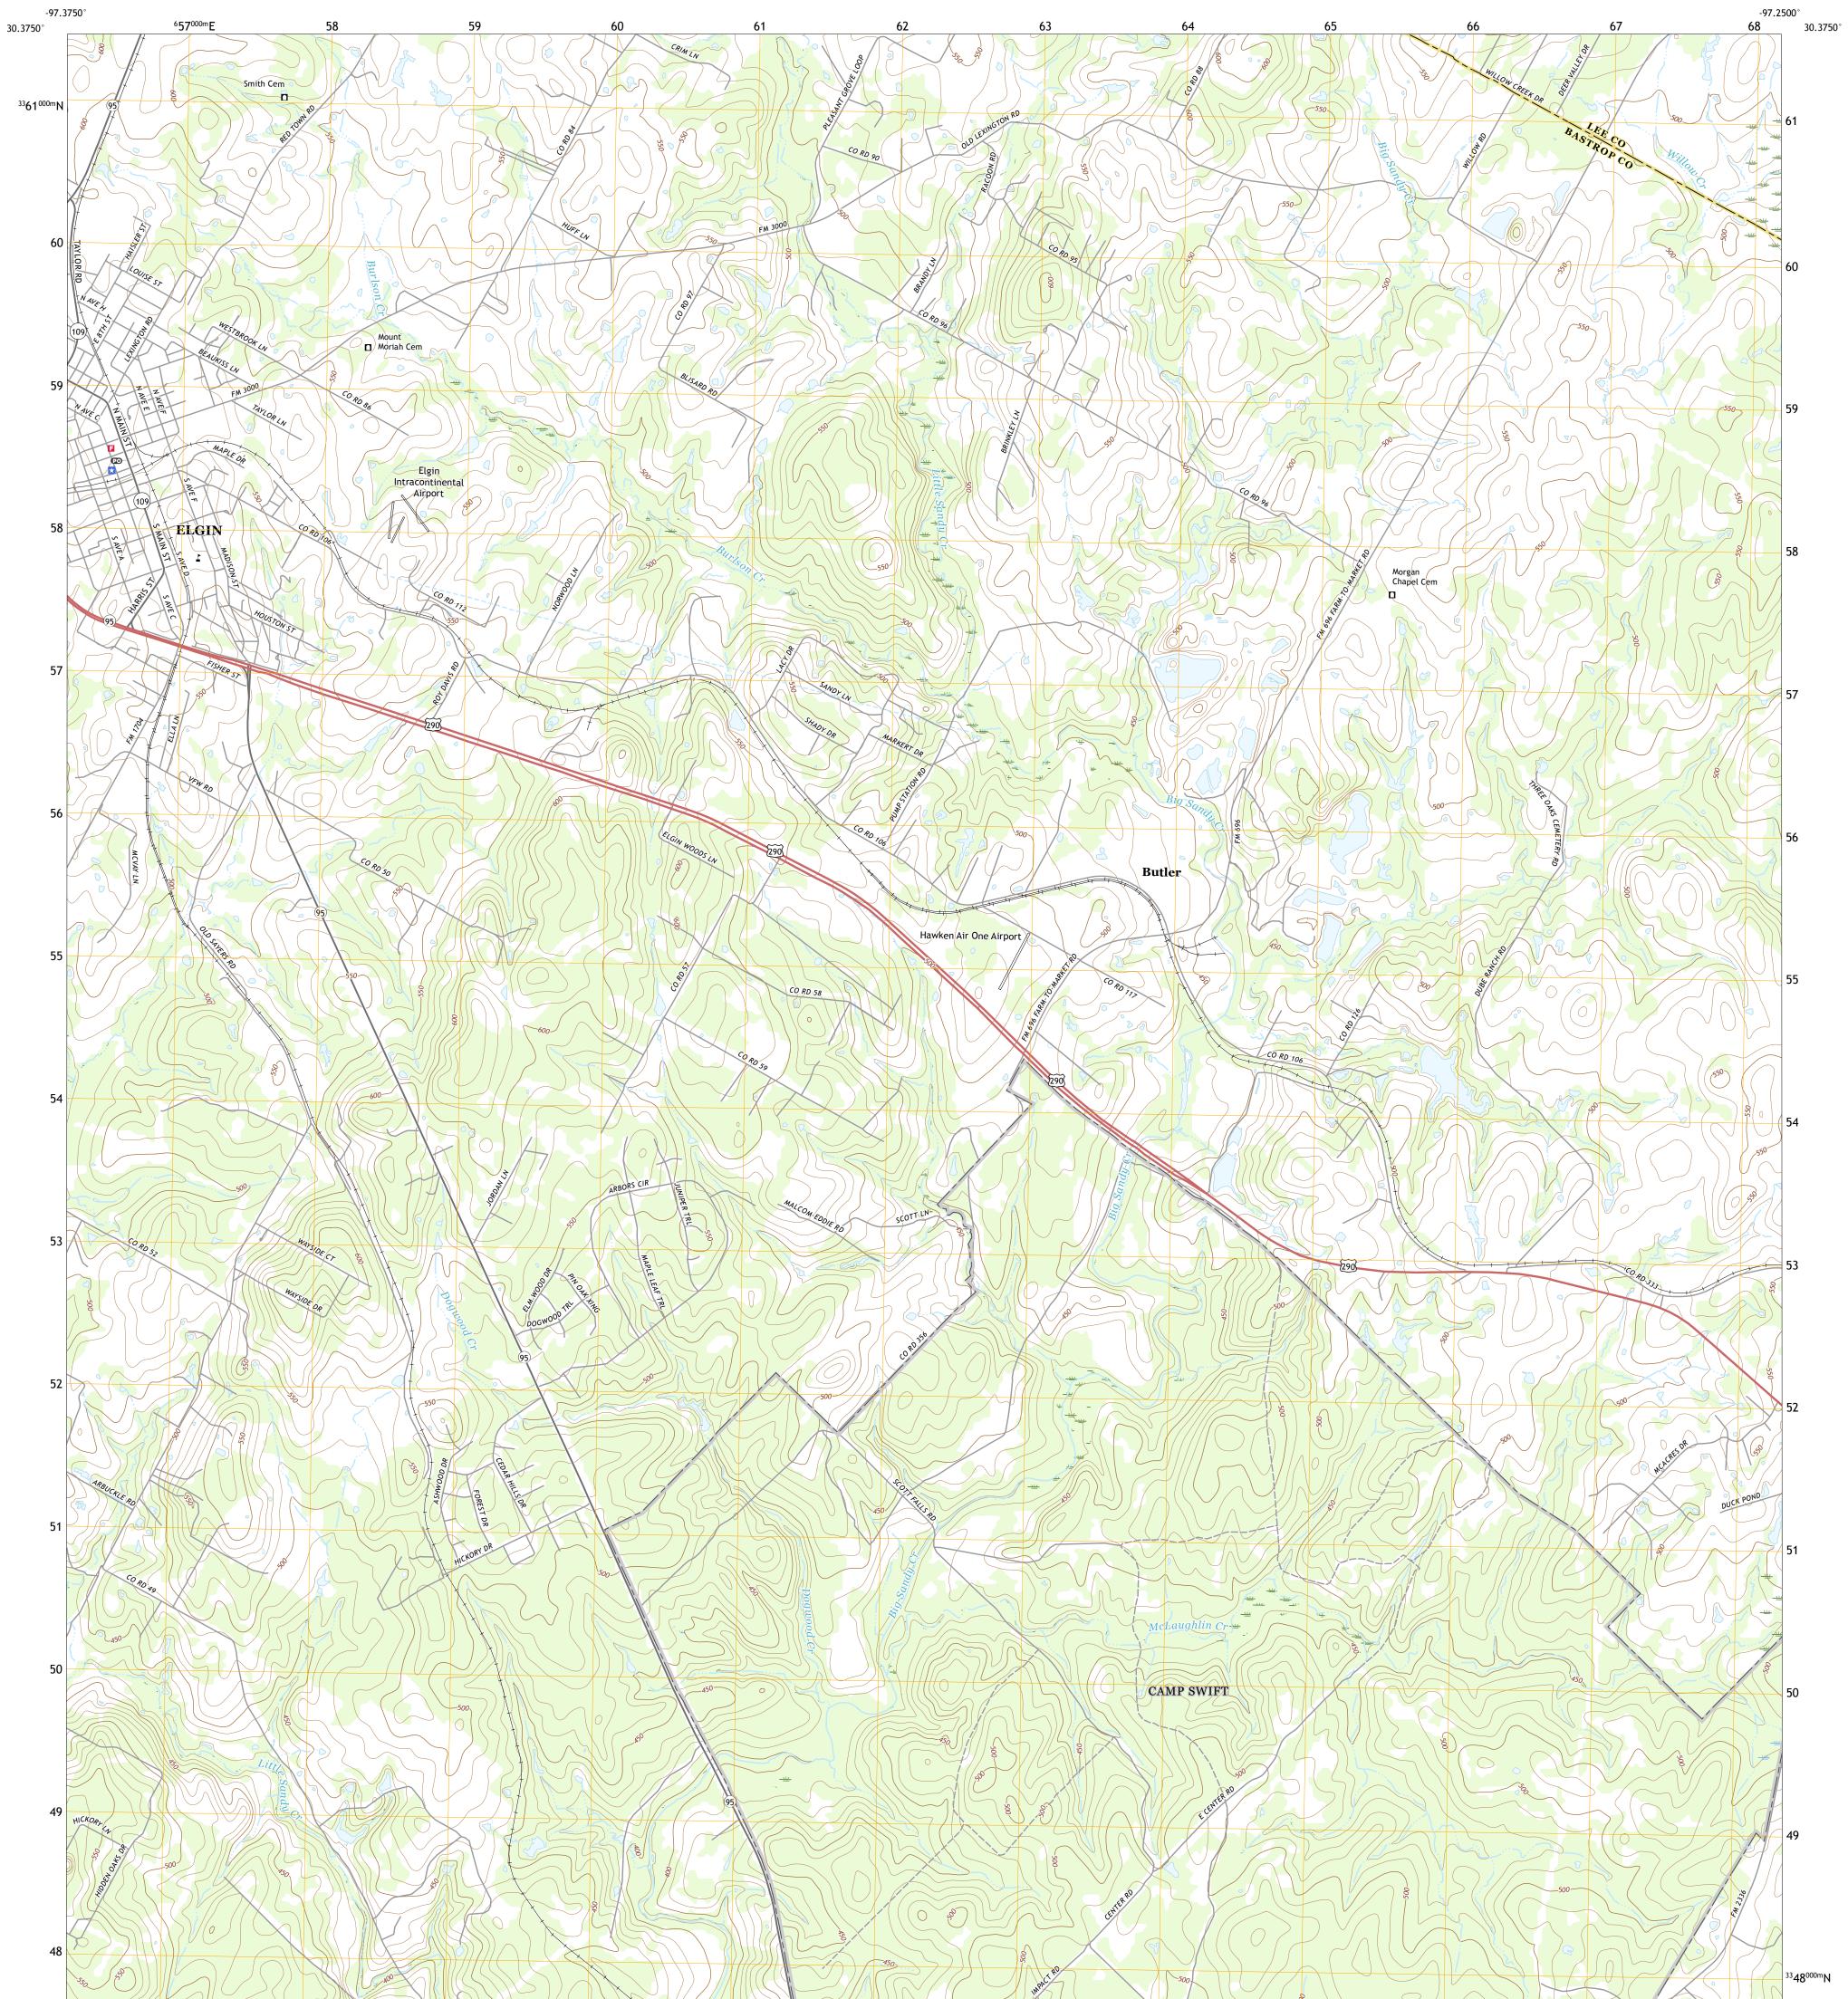

## U.S. DEPARTMENT OF THE INTERIOR U.S. GEOLOGICAL SURVEY

ELGIN EAST QUADRANGLE TEXAS 7.5-MINUTE SERIES

**Produced by the United States Geological Survey** North American Datum of 1983 (NAD83) World Geodetic System of 1984 (WGS84). Projection and 1 000-meter grid:Universal Transverse Mercator, Zone 14R This map is not a legal document. Boundaries may be generalized for this map scale. Private lands within government reservations may not be shown. Obtain permission before entering private lands.

.....NAIP, September 2016 - November 2016 U.S. Census Bureau, 2015 ......GNIS, 1979 - 2018 .....National Hydrography Dataset, 2000 - 2018 .....National Elevation Dataset, 2004 .....Aultiple sources; see metadata file 2016 - 2017 Imagery... Roads..... Names..... Hydrography..... Contours..... Boundaries...... Wetlands Inventory 1982 - 1984 Wetlands... ..FWS National