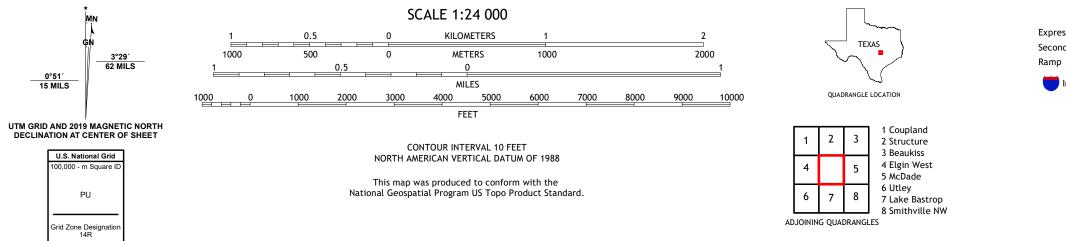

## U.S. DEPARTMENT OF THE INTERIOR U.S. GEOLOGICAL SURVEY

ELGIN EAST QUADRANGLE TEXAS 7.5-MINUTE SERIES

**Produced by the United States Geological Survey** North American Datum of 1983 (NAD83) World Geodetic System of 1984 (WGS84). Projection and 1 000-meter grid:Universal Transverse Mercator, Zone 14R This map is not a legal document. Boundaries may be generalized for this map scale. Private lands within government reservations may not be shown. Obtain permission before entering private lands.

Imagery.... Roads..... Names..... Hydrography..... Contours.....Boundaries.....Mu ..FWS National Wetlands Inventory Not Available Wetlands...

ĢŅ

0°51′ 15 MILS

ELGIN EAST, TX

2022