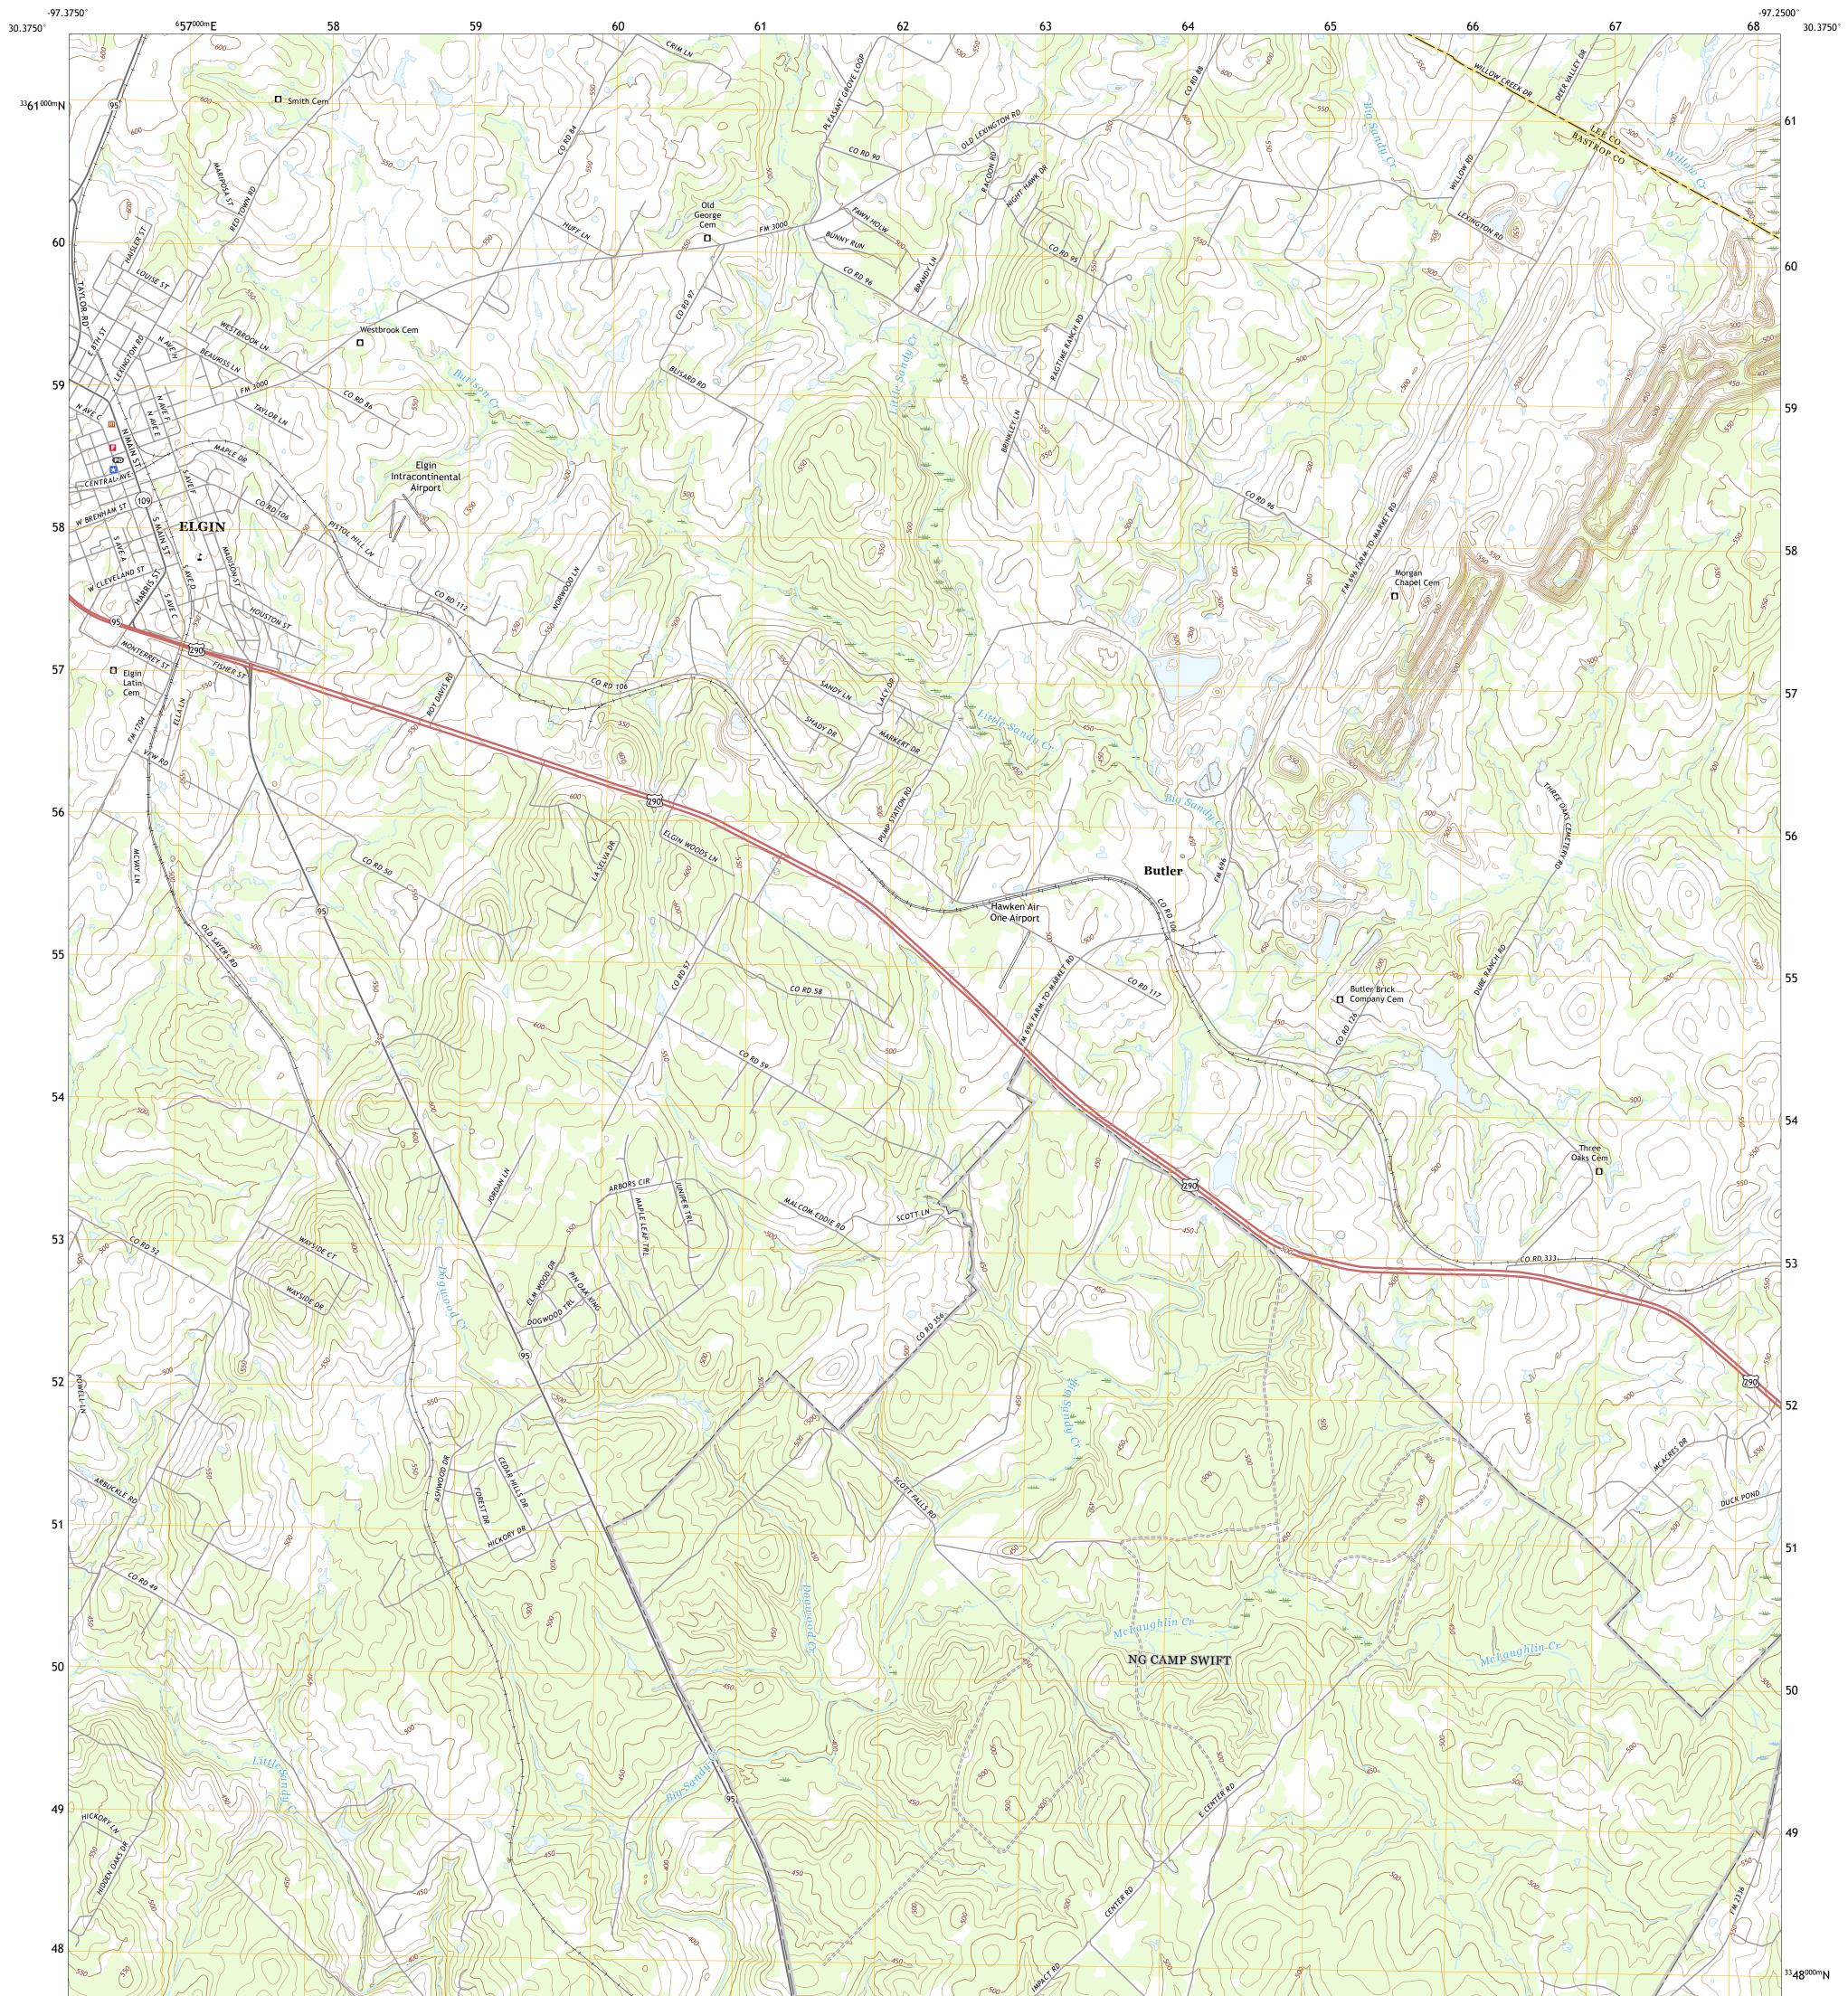

## U.S. DEPARTMENT OF THE INTERIOR U.S. GEOLOGICAL SURVEY

ELGIN EAST QUADRANGLE TEXAS 7.5-MINUTE SERIES

**Produced by the United States Geological Survey** North American Datum of 1983 (NAD83) World Geodetic System of 1984 (WGS84). Projection and 1 000-meter grid:Universal Transverse Mercator, Zone 14R This map is not a legal document. Boundaries may be generalized for this map scale. Private lands within government reservations may not be shown. Obtain permission before entering private lands.