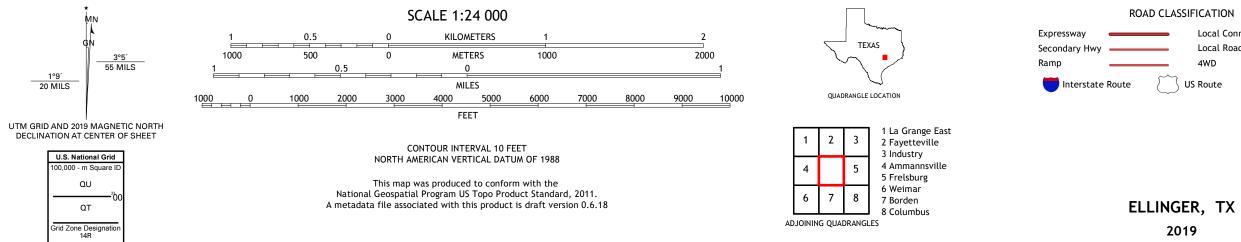

## U.S. DEPARTMENT OF THE INTERIOR U.S. GEOLOGICAL SURVEY

ELLINGER QUADRANGLE TEXAS 7.5-MINUTE SERIES

Produced by the United States Geological Survey North American Datum of 1983 (NAD83) World Geodetic System of 1984 (WGS84). Projection and 1 000-meter grid:Universal Transverse Mercator, Zone 14R This map is not a legal document. Boundaries may be generalized for this map scale. Private lands within government reservations may not be shown. Obtain permission before entering private lands.

Local Connector Local Road \_\_\_\_ 4WD US Route State Route