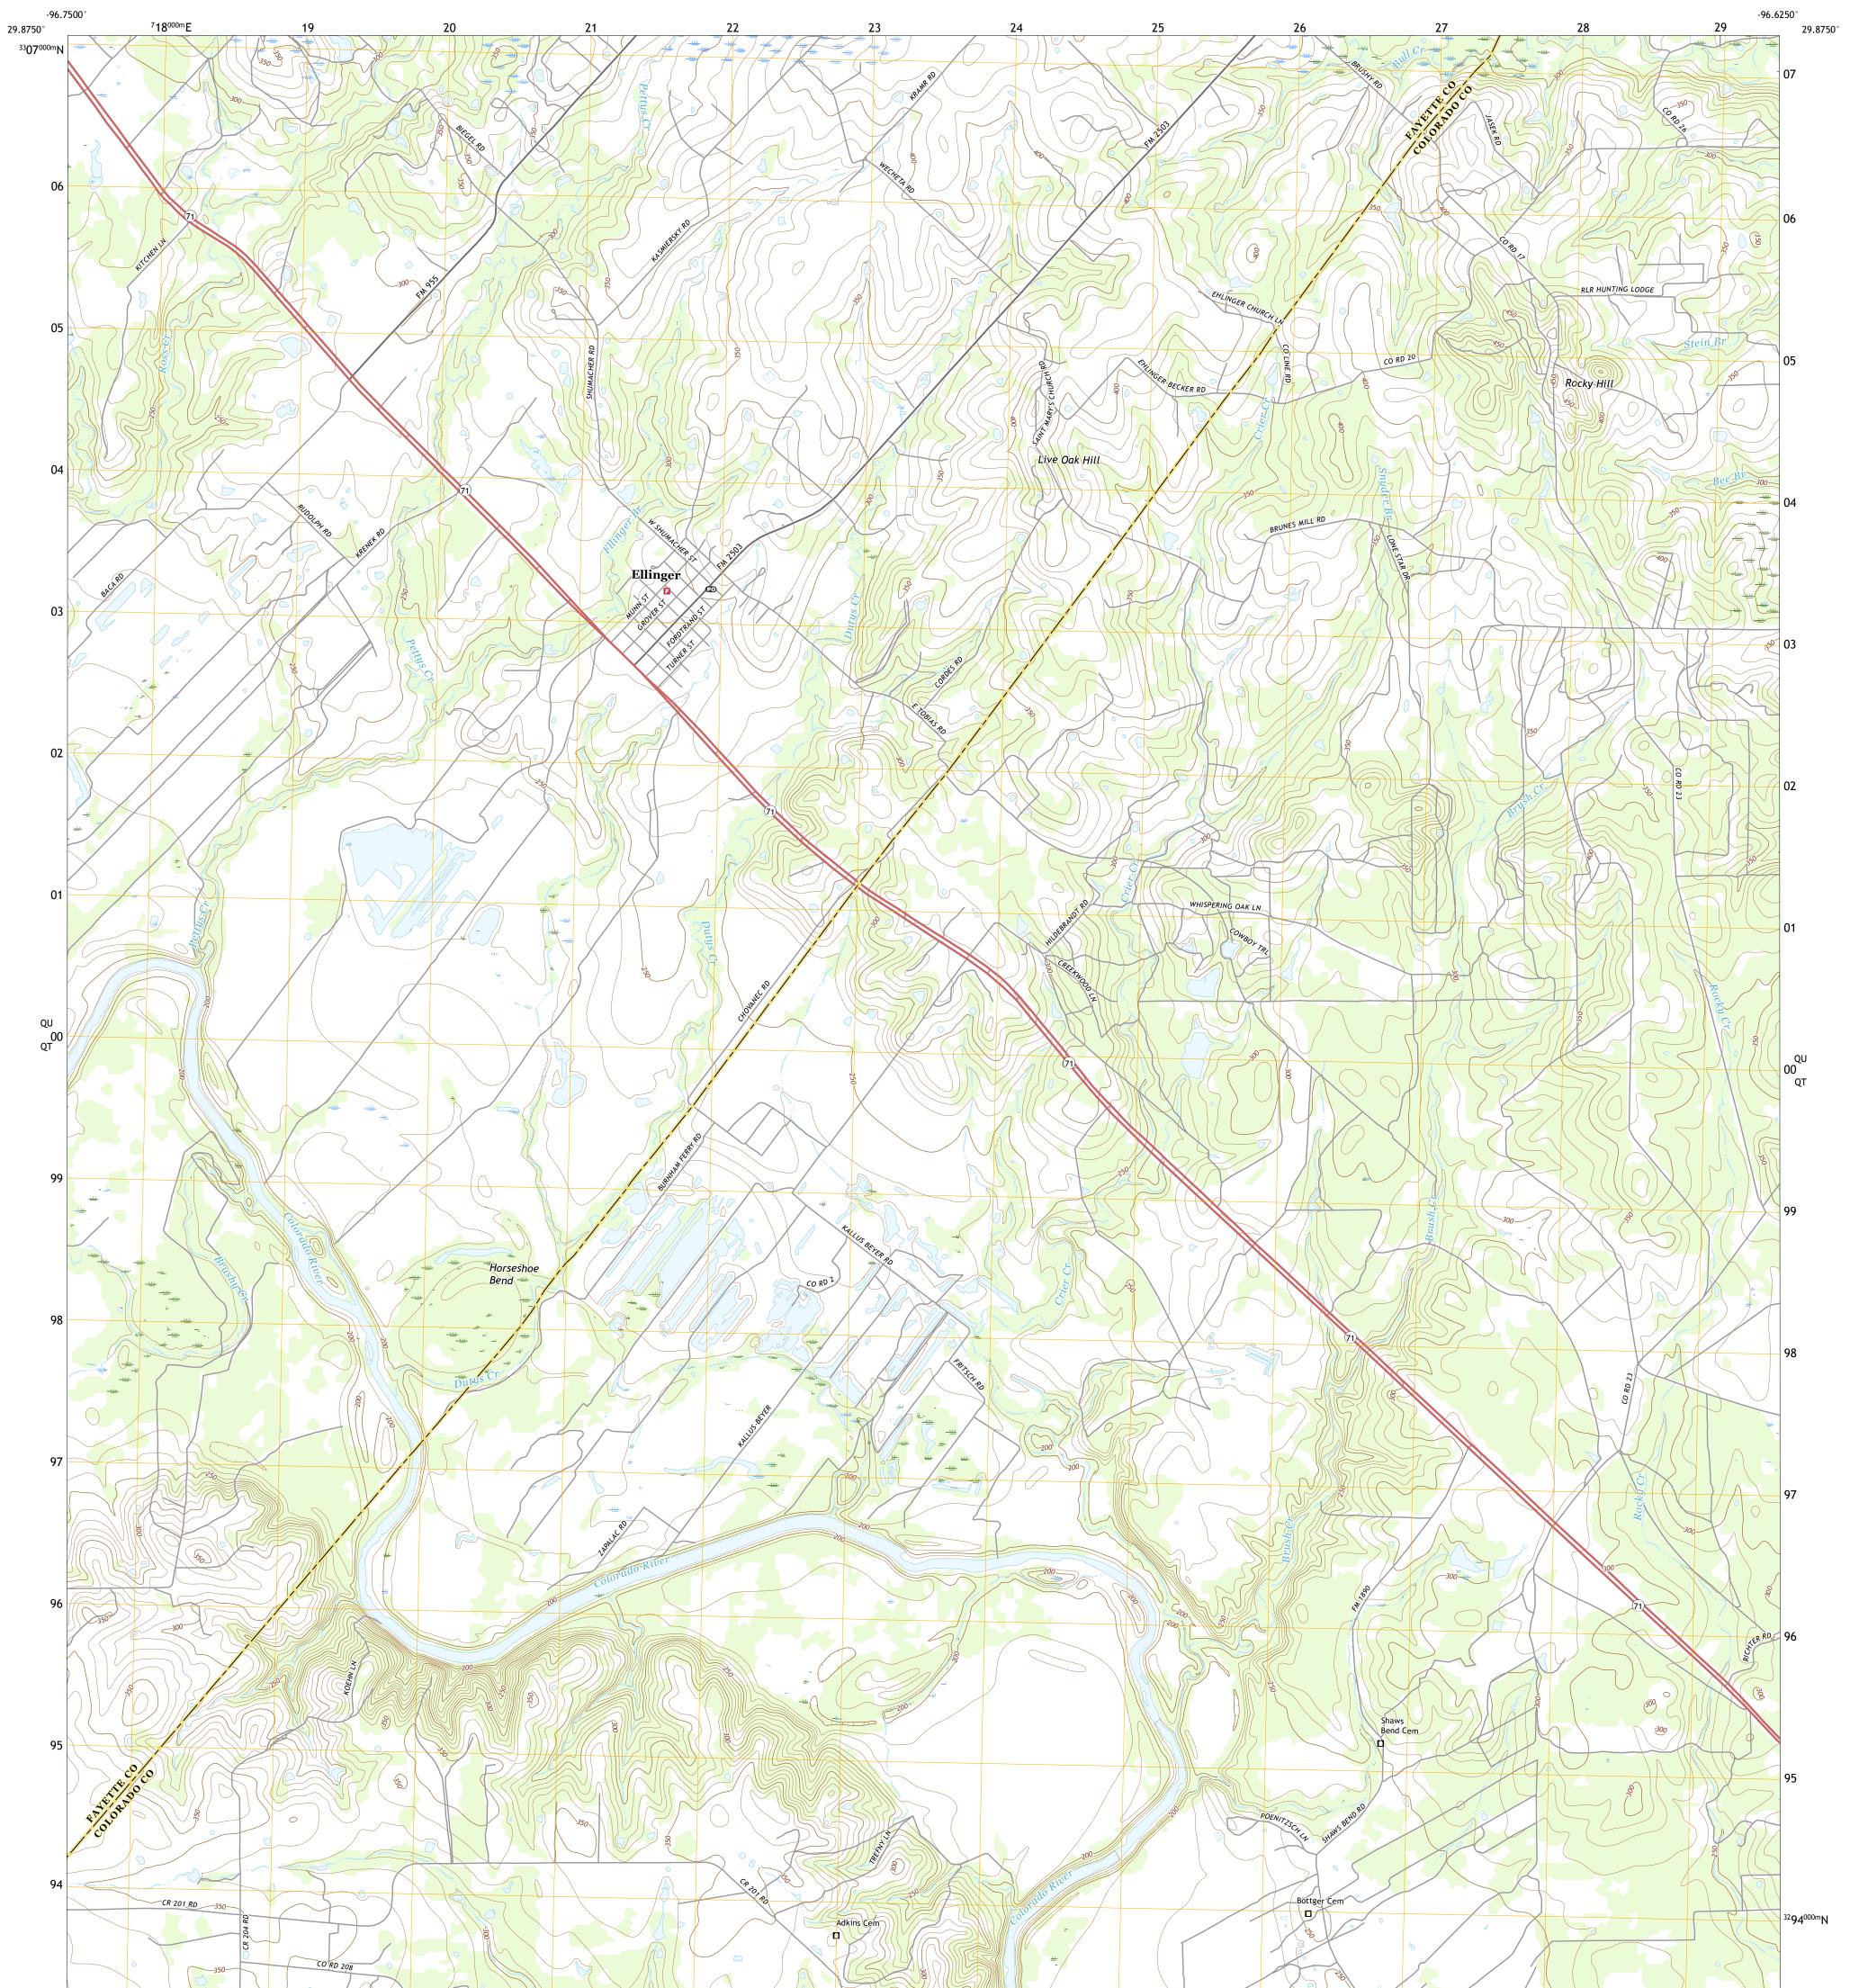

## U.S. DEPARTMENT OF THE INTERIOR U.S. GEOLOGICAL SURVEY

ELLINGER QUADRANGLE TEXAS 7.5-MINUTE SERIES

Produced by the United States Geological Survey North American Datum of 1983 (NAD83) World Geodetic System of 1984 (WGS84). Projection and 1 000-meter grid:Universal Transverse Mercator, Zone 14R This map is not a legal document. Boundaries may be generalized for this map scale. Private lands within government reservations may not be shown. Obtain permission before entering private lands.