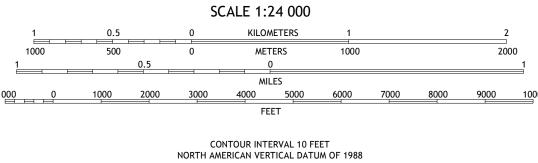

Grid Zone Designation 14R

Produced by the United States Geological Survey

This map is not a legal document. Boundaries may be generalized for this map scale. Private lands within government reservations may not be shown. Obtain permission before

..FWS National Wetlands Inventory Not Available

North American Datum of 1983 (NAD83) World Geodetic System of 1984 (WGS84). Projection and 1 000-meter grid:Universal Transverse Mercator, Zone 14R

entering private lands.

Hydrography..... Contours.....Multi

Imagery.... Roads..... Names.....



This map was produced to conform with the National Geospatial Program US Topo Product Standard, 2011. A metadata file associated with this product is draft version 0.6.18



ROAD CLASSIFICATION

US Route

Secondary Hwy —

Interstate Route

Ramp

Local Road

State Route

4WD