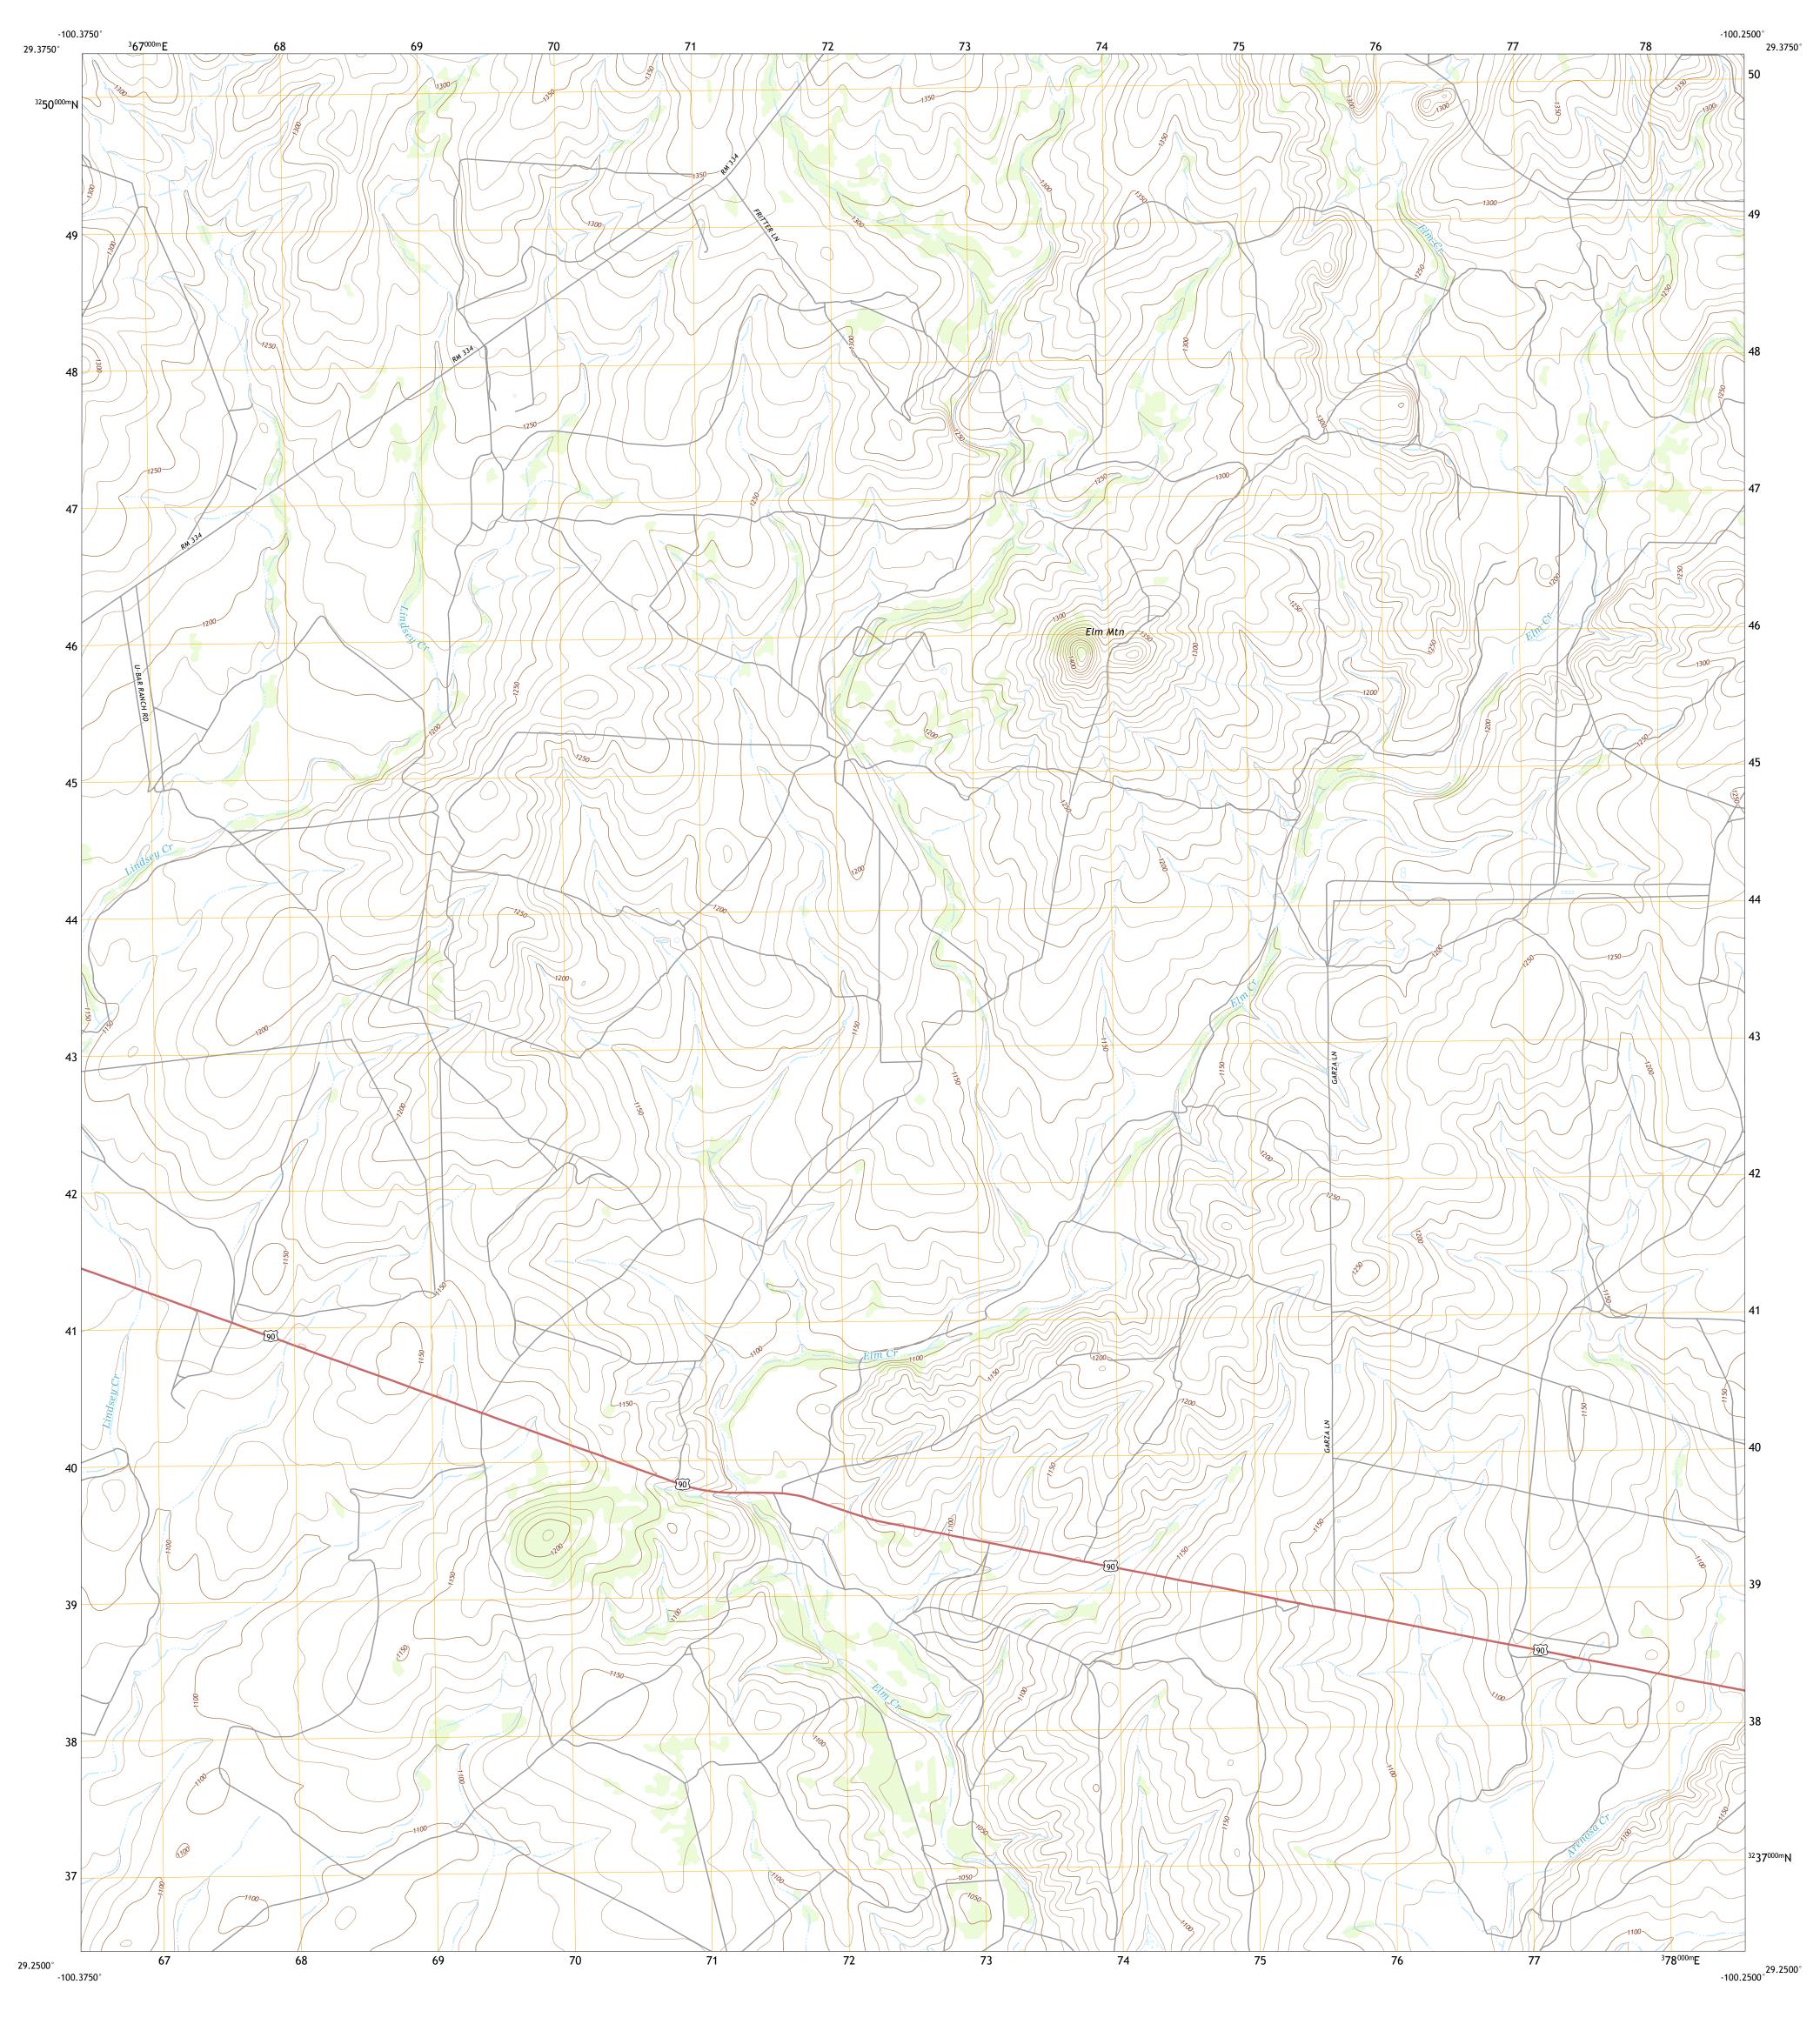

Grid Zone Designation 14R

Produced by the United States Geological Survey

This map is not a legal document. Boundaries may be generalized for this map scale. Private lands within government reservations may not be shown. Obtain permission before

..FWS National Wetlands Inventory Not Available

North American Datum of 1983 (NAD83) World Geodetic System of 1984 (WGS84). Projection and 1 000-meter grid:Universal Transverse Mercator, Zone 14R

entering private lands.

Hydrography..... Contours.....Multi

Imagery.... Roads..... Names.....

This map was produced to conform with the National Geospatial Program US Topo Product Standard, 2011. A metadata file associated with this product is draft version 0.6.18