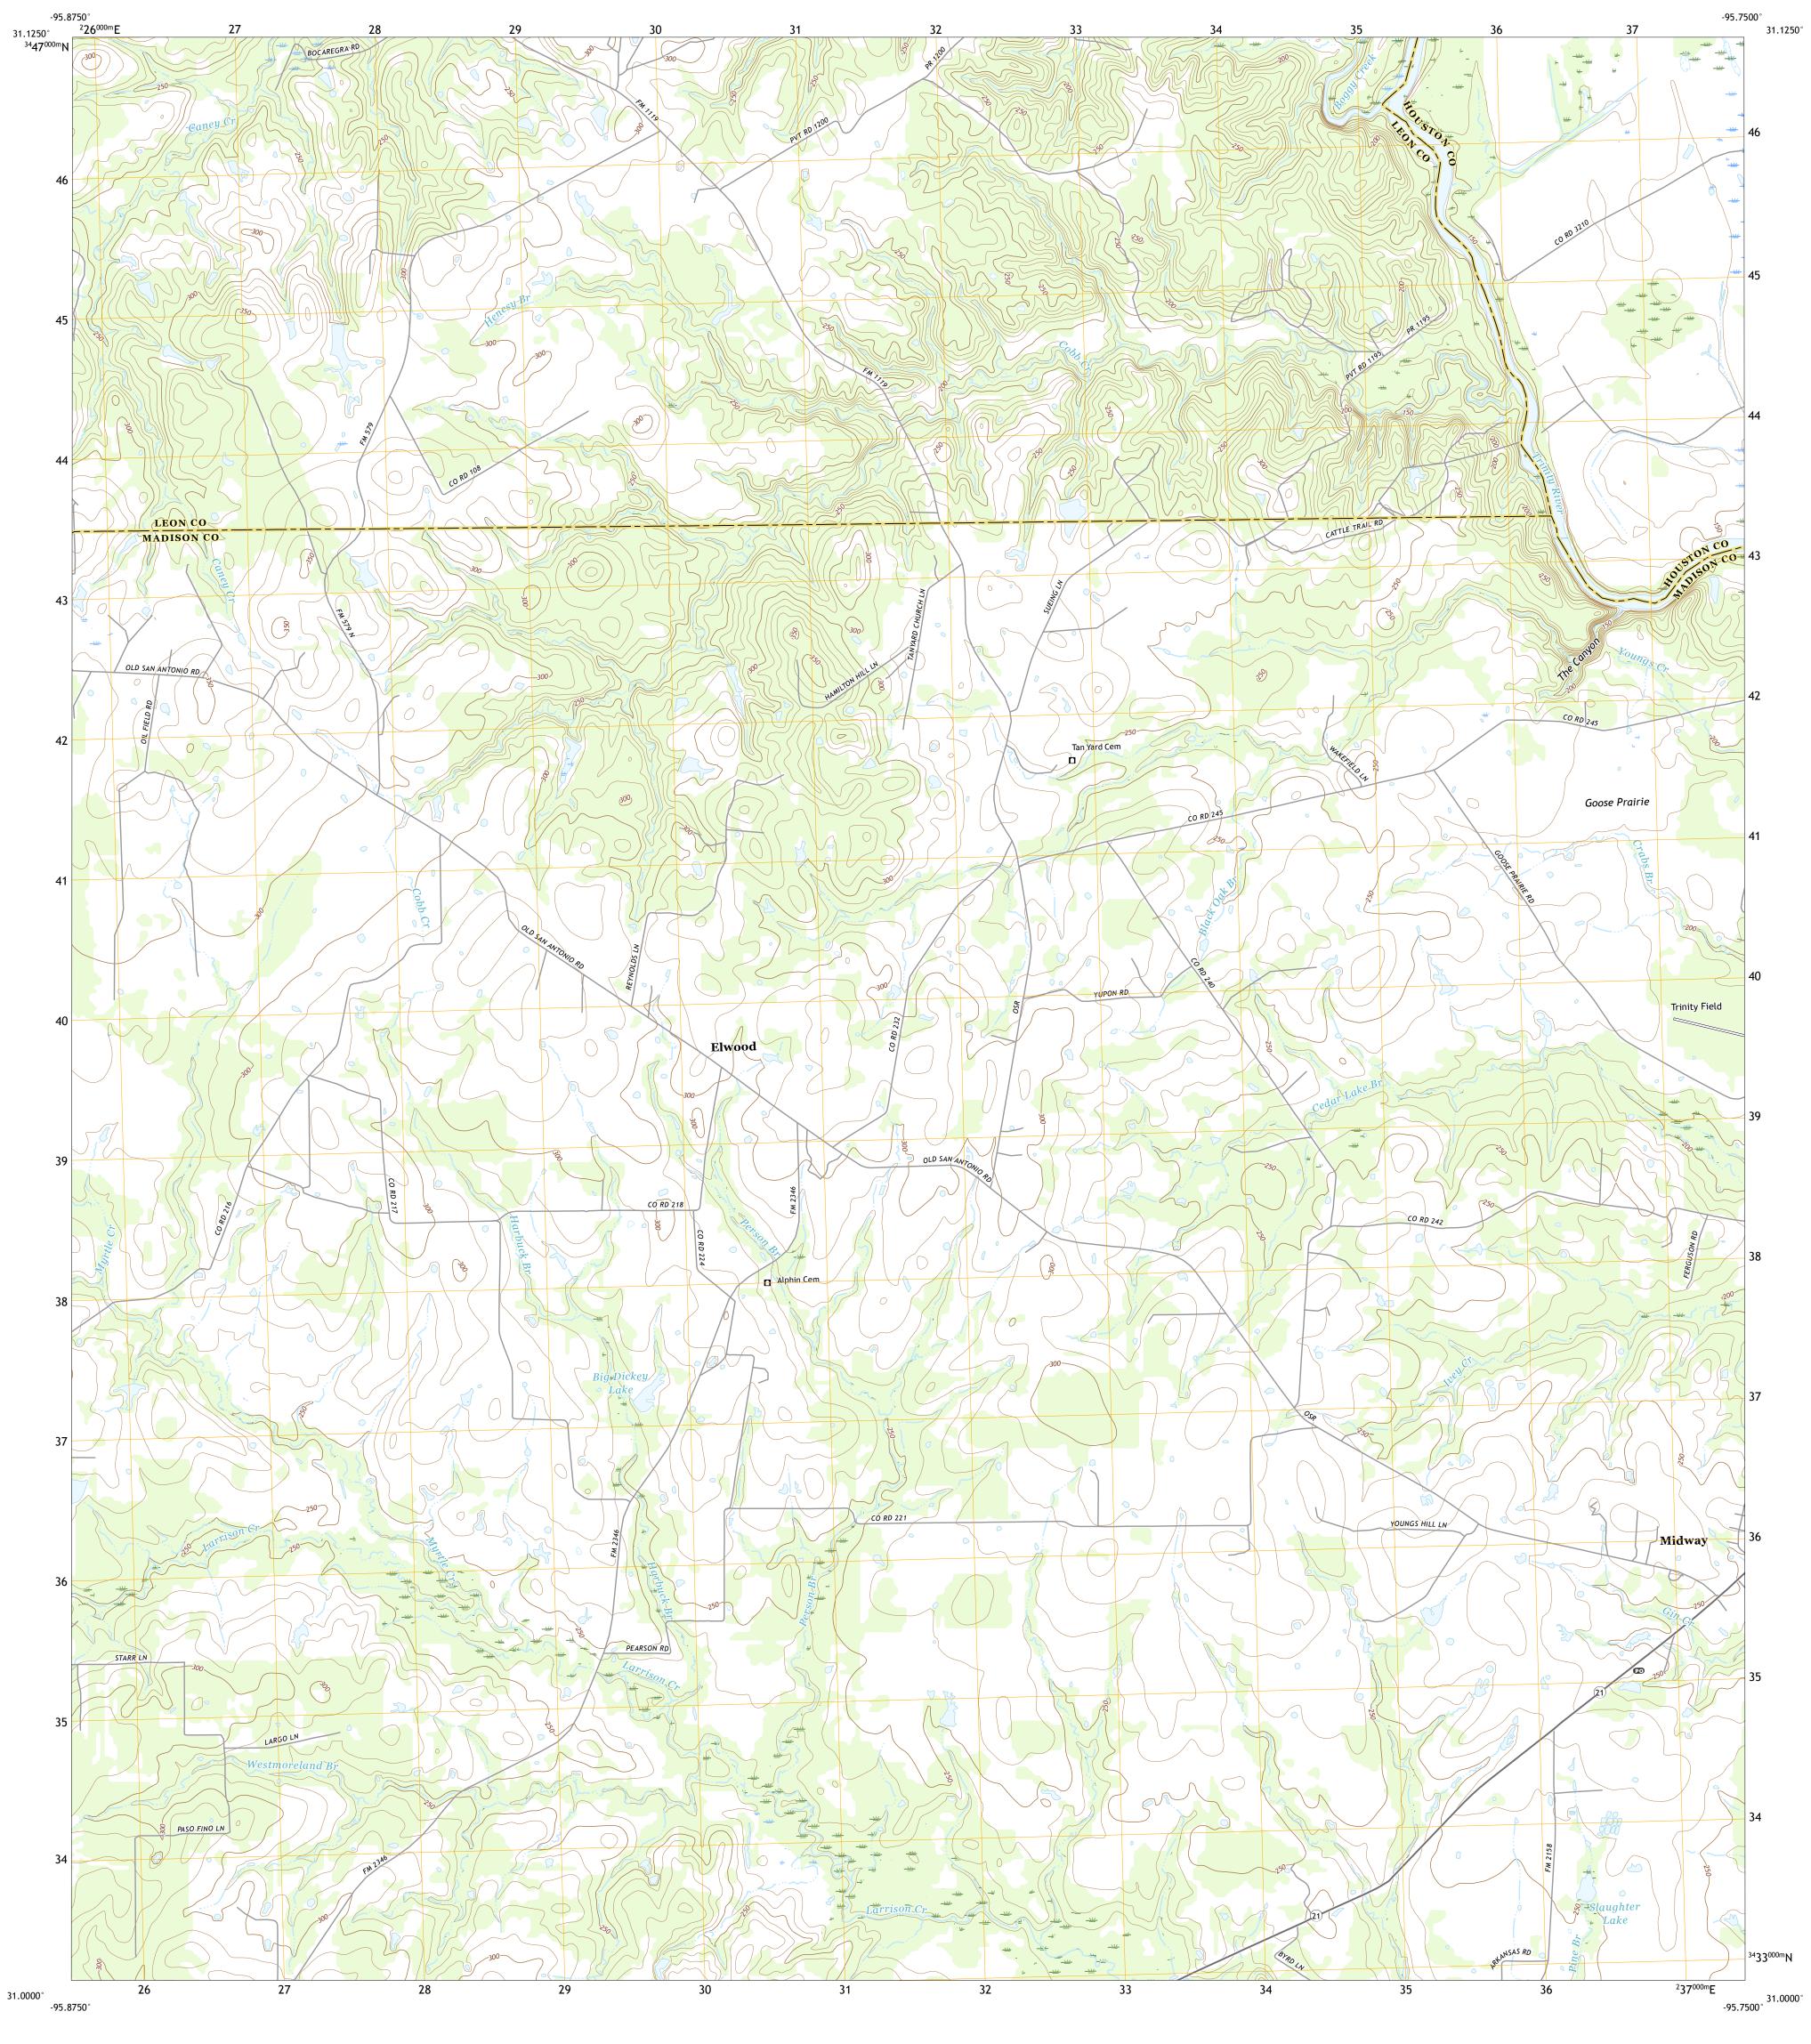

SCALE 1:24 000

KILOMETERS

METERS

MILES

4000 5000

2000

QUADRANGLE LOCATION

ADJOINING QUADRANGLES

1 Leona 2 Middleton

3 Austonio 4 Leona SW 5 Sand Ridge

6 Madisonville 7 Connor

8 Baker Lake

Produced by the United States Geological Survey

This map is not a legal document. Boundaries may be generalized for this map scale. Private lands within government reservations may not be shown. Obtain permission before

Grid Zone Designation

North American Datum of 1983 (NAD83) World Geodetic System of 1984 (WGS84). Projection and 1 000-meter grid:Universal Transverse Mercator, Zone 15R

entering private lands.

Hydrography...... Contours....