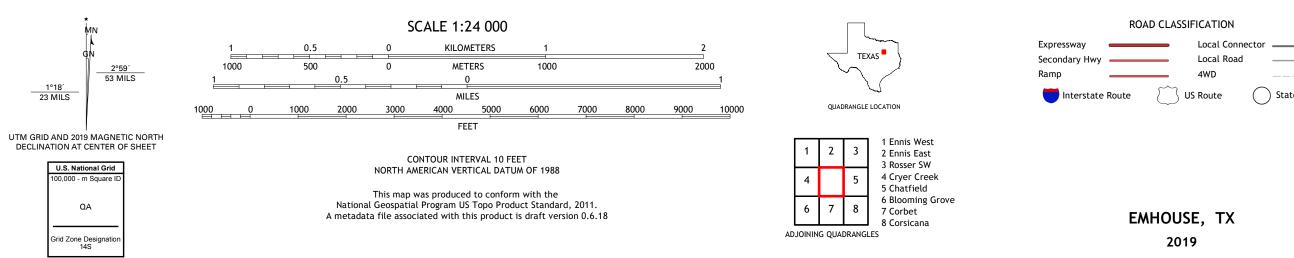

## U.S. DEPARTMENT OF THE INTERIOR U.S. GEOLOGICAL SURVEY

EMHOUSE QUADRANGLE TEXAS 7.5-MINUTE SERIES

Produced by the United States Geological Survey North American Datum of 1983 (NAD83) World Geodetic System of 1984 (WGS84). Projection and 1 000-meter grid:Universal Transverse Mercator, Zone 14S This map is not a legal document. Boundaries may be generalized for this map scale. Private lands within government reservations may not be shown. Obtain permission before entering private lands.