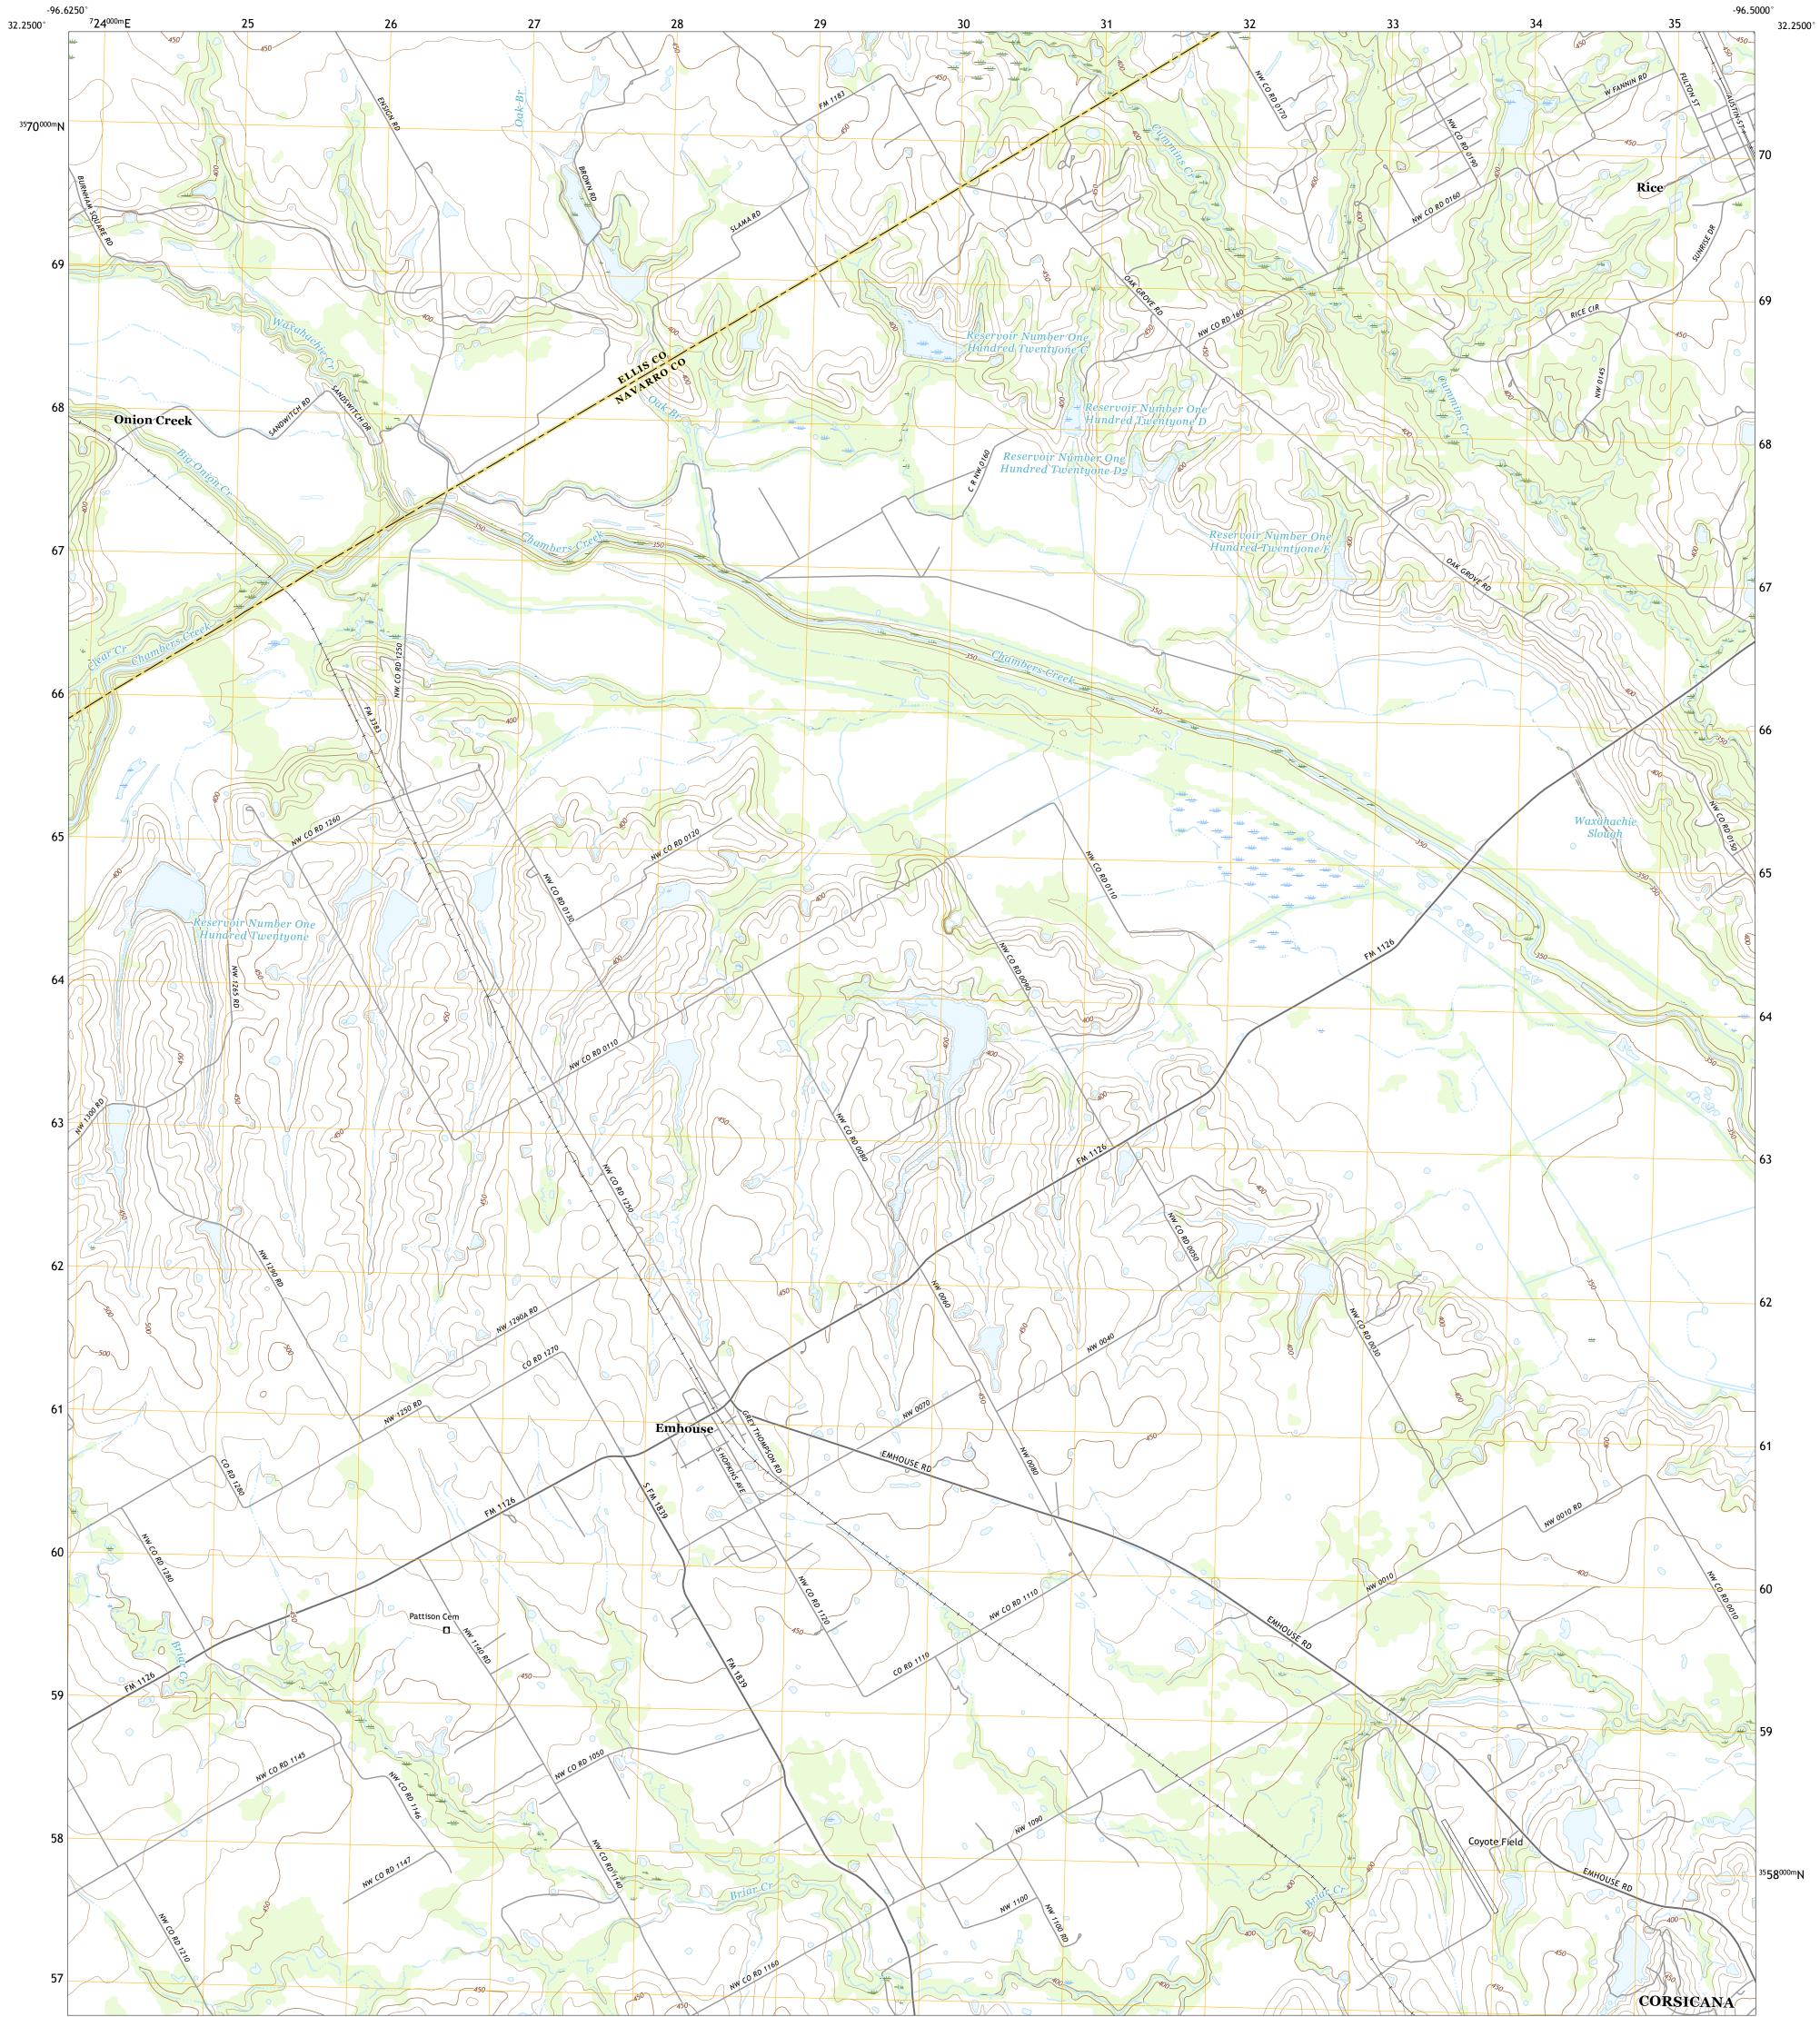

## U.S. DEPARTMENT OF THE INTERIOR U.S. GEOLOGICAL SURVEY

EMHOUSE QUADRANGLE TEXAS 7.5-MINUTE SERIES

Produced by the United States Geological Survey North American Datum of 1983 (NAD83) World Geodetic System of 1984 (WGS84). Projection and 1 000-meter grid:Universal Transverse Mercator, Zone 14S This map is not a legal document. Boundaries may be generalized for this map scale. Private lands within government reservations may not be shown. Obtain permission before entering private lands.