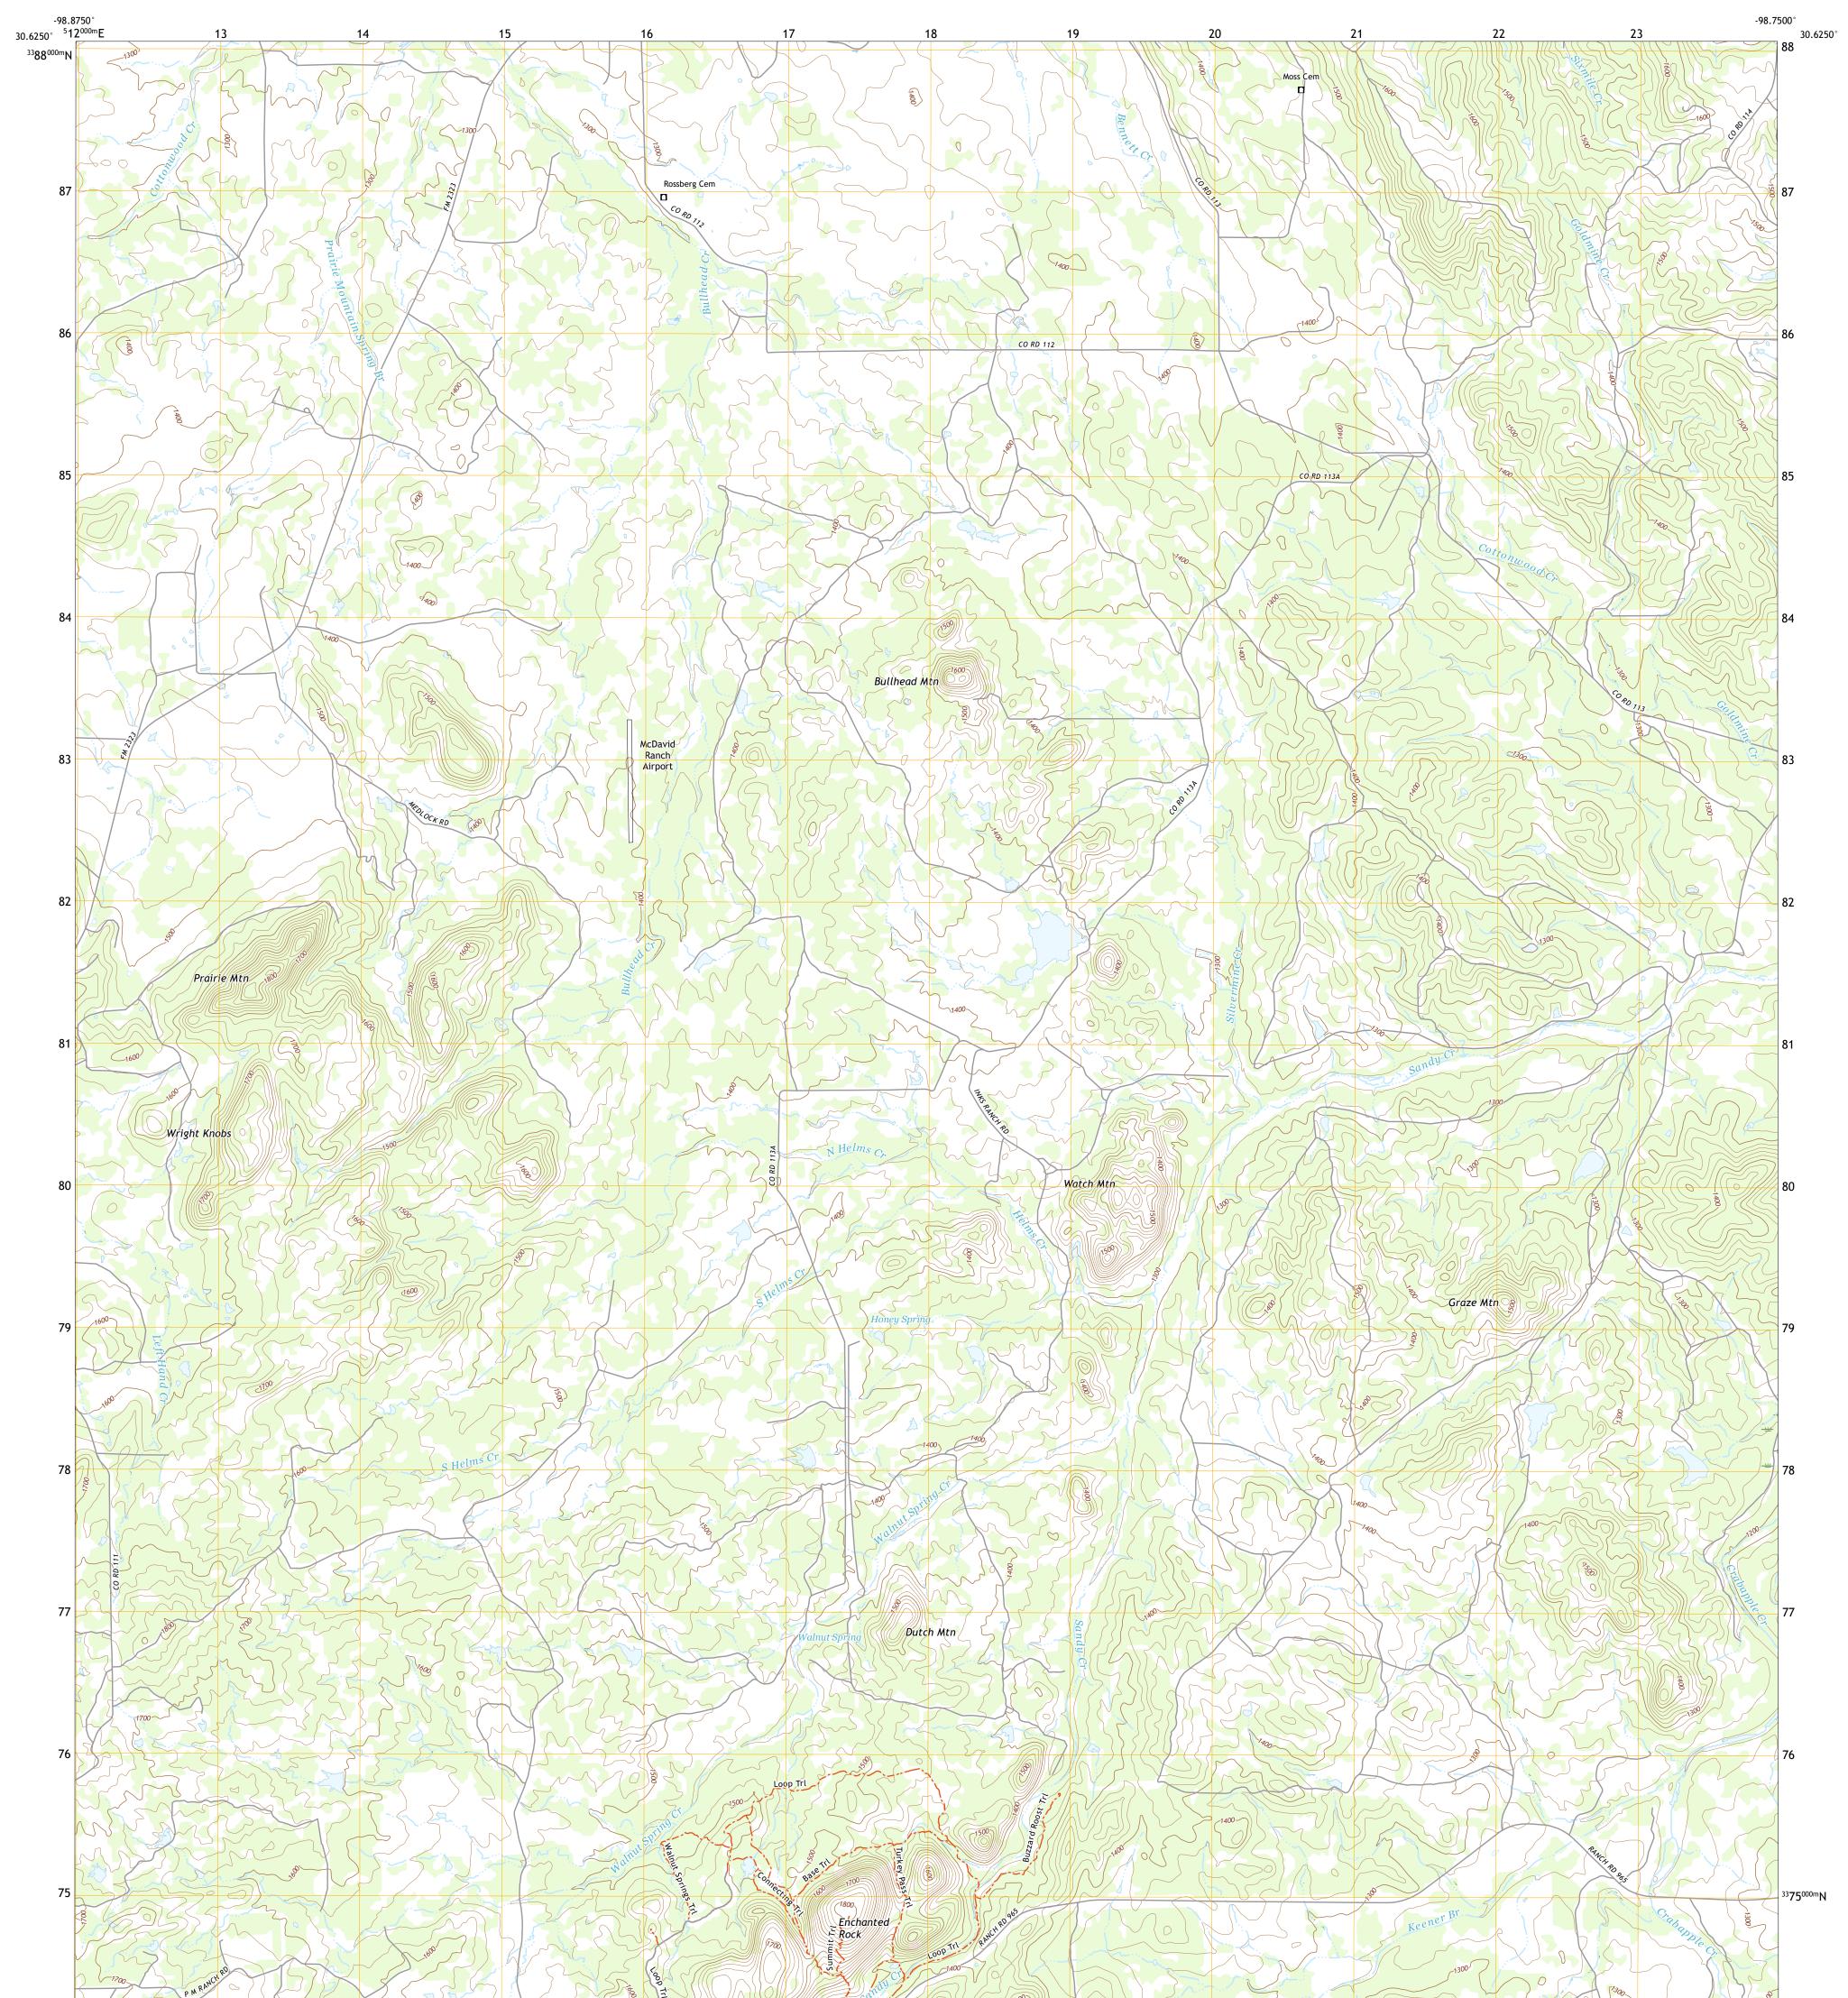

U.S. DEPARTMENT OF THE INTERIOR U.S. GEOLOGICAL SURVEY

ENCHANTED ROCK QUADRANGLE TEXAS - LLANO COUNTY 7.5-MINUTE SERIES

**Produced by the United States Geological Survey** North American Datum of 1983 (NAD83) World Geodetic System of 1984 (WGS84). Projection and 1 000-meter grid:Universal Transverse Mercator, Zone 14R This map is not a legal document. Boundaries may be generalized for this map scale. Private lands within government reservations may not be shown. Obtain permission before entering private lands.