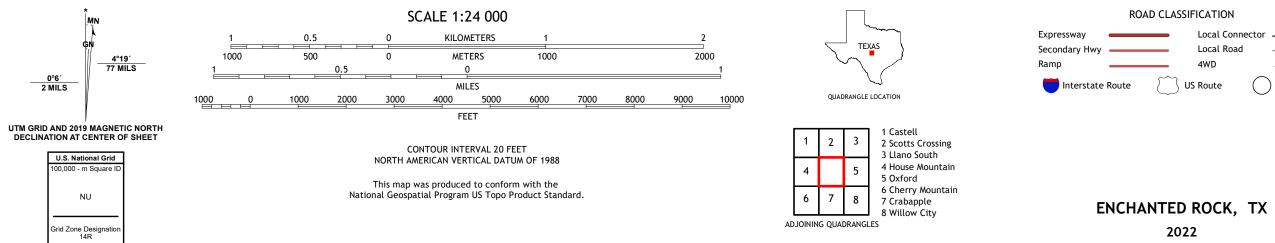

U.S. DEPARTMENT OF THE INTERIOR U.S. GEOLOGICAL SURVEY

ENCHANTED ROCK QUADRANGLE TEXAS - LLANO COUNTY 7.5-MINUTE SERIES

**Produced by the United States Geological Survey** North American Datum of 1983 (NAD83) World Geodetic System of 1984 (WGS84). Projection and 1 000-meter grid:Universal Transverse Mercator, Zone 14R This map is not a legal document. Boundaries may be generalized for this map scale. Private lands within government reservations may not be shown. Obtain permission before entering private lands.