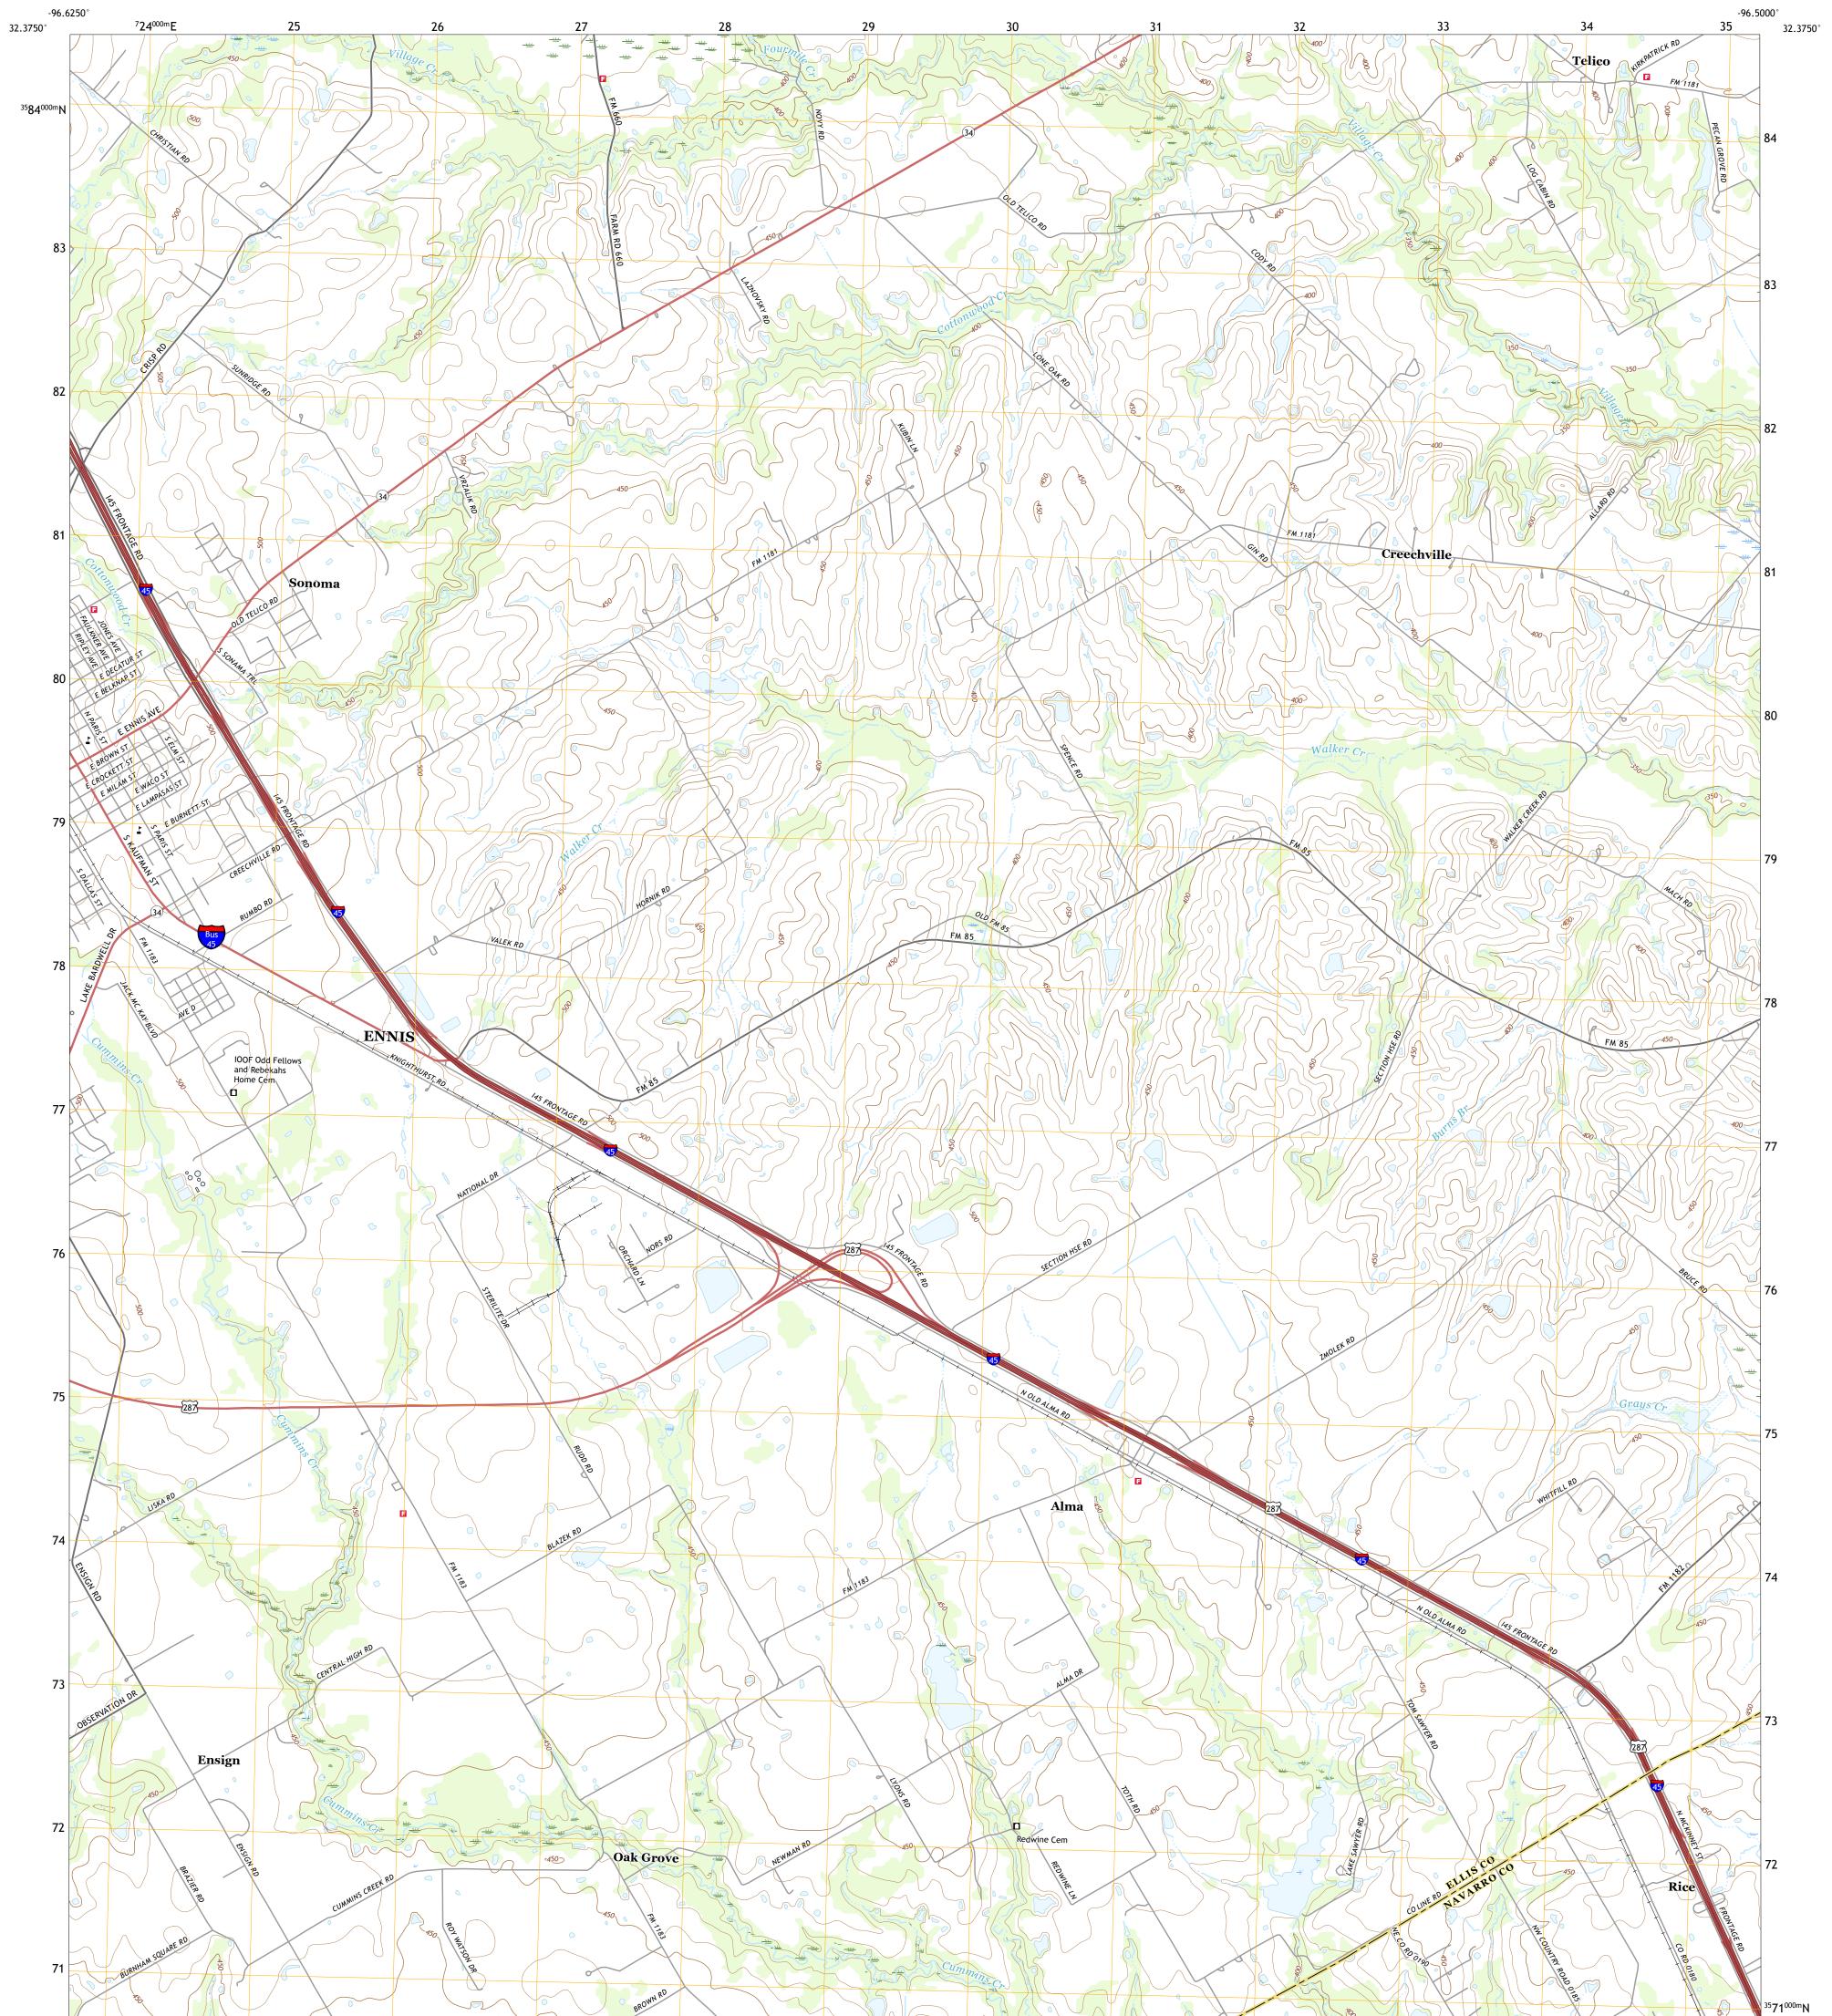

## U.S. DEPARTMENT OF THE INTERIOR U.S. GEOLOGICAL SURVEY

Produced by the United States Geological Survey North American Datum of 1983 (NAD83) World Geodetic System of 1984 (WGS84). Projection and 1 000-meter grid:Universal Transverse Mercator, Zone 14S This map is not a legal document. Boundaries may be generalized for this map scale. Private lands within government reservations may not be shown. Obtain permission before entering private lands.

......NAIP, September 2016 - November 2016 U.S. Census Bureau, 2015 - 2018 ......GNIS, 1979 - 2018 ational Hydrography Dataset, 2002 - 2018 .....National Elevation Dataset, 2003 es; see metadata file 2016 - 2017 Imagery... Roads..... Names..... Hydrography..... Contours.... .....National Hydrography Dataset, 2002 -.....National Elevation Dataset, ....Multiple sources; see metadata file 2016 -Boundaries... 1982 Wetlands... ..FWS National Wetlands Inventory