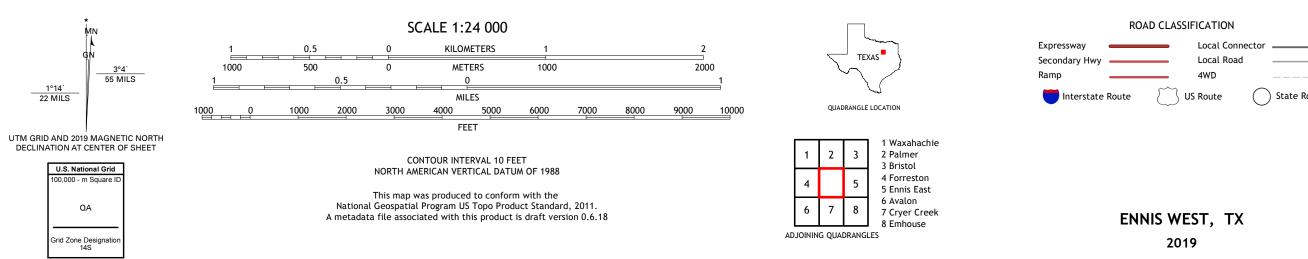

## U.S. DEPARTMENT OF THE INTERIOR U.S. GEOLOGICAL SURVEY

ENNIS WEST QUADRANGLE TEXAS - ELLIS COUNTY 7.5-MINUTE SERIES

Produced by the United States Geological Survey North American Datum of 1983 (NAD83) World Geodetic System of 1984 (WGS84). Projection and 1 000-meter grid:Universal Transverse Mercator, Zone 14S This map is not a legal document. Boundaries may be generalized for this map scale. Private lands within government reservations may not be shown. Obtain permission before entering private lands.