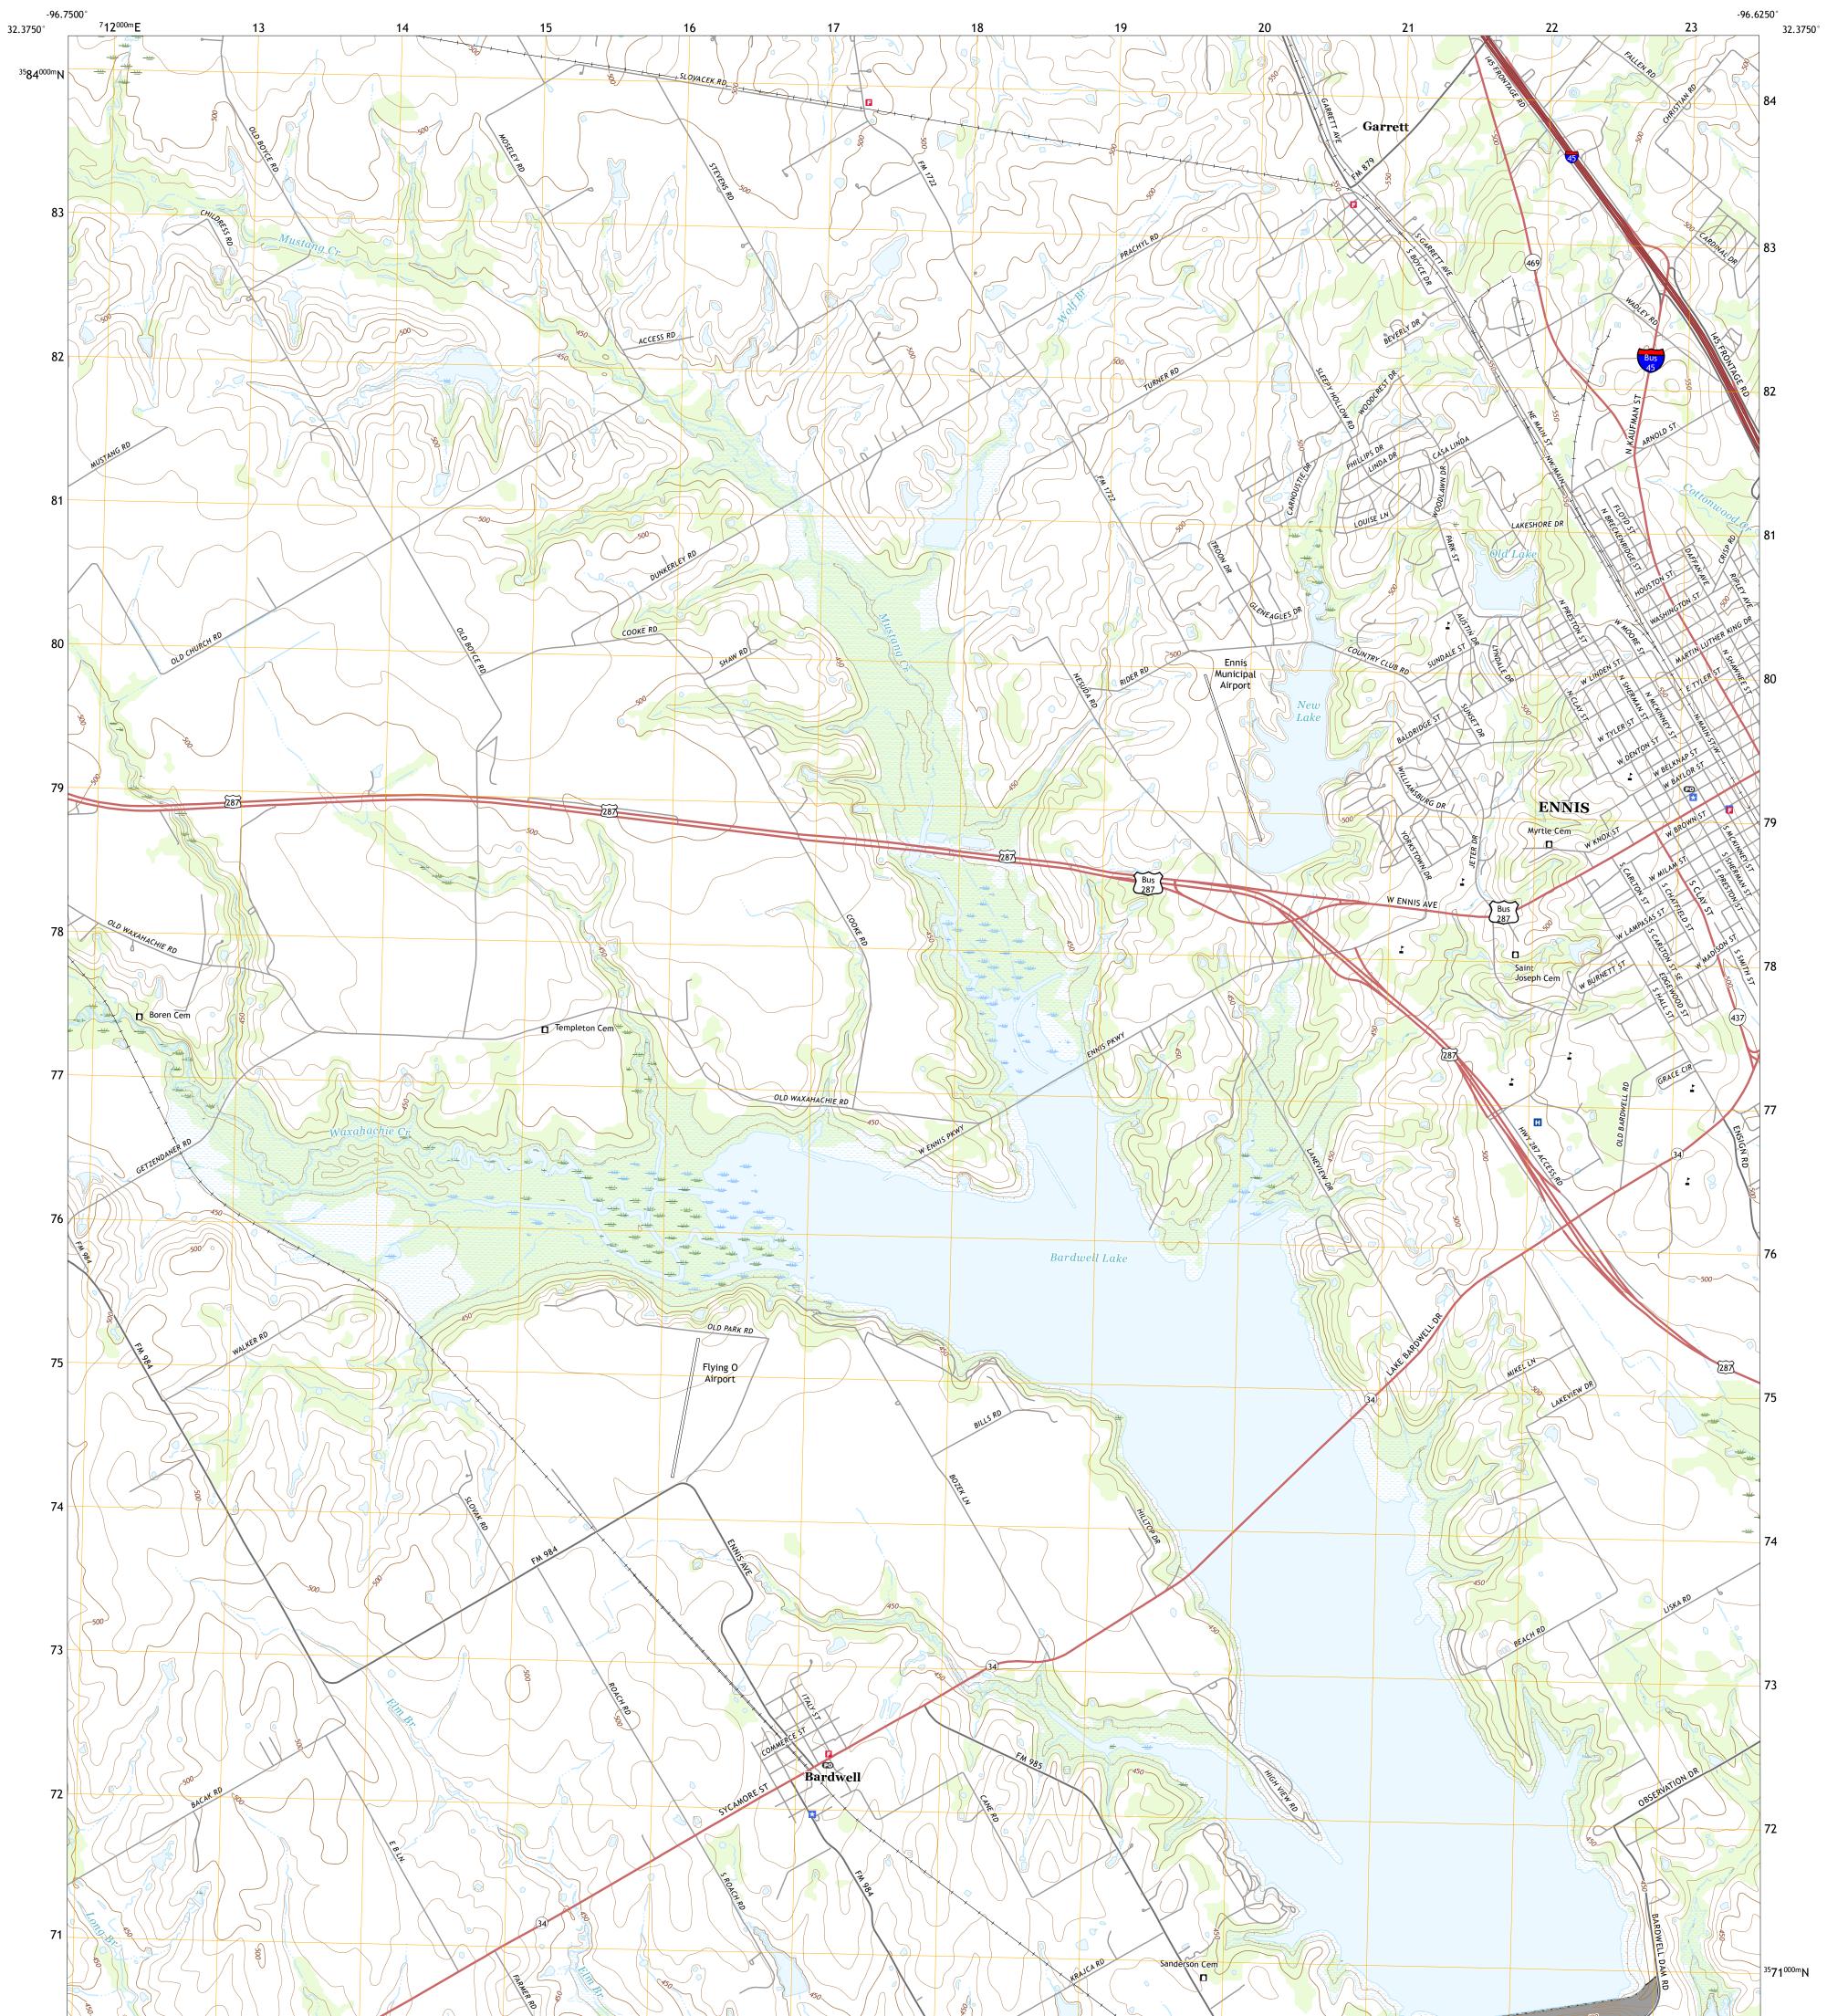

## U.S. DEPARTMENT OF THE INTERIOR U.S. GEOLOGICAL SURVEY

ENNIS WEST QUADRANGLE TEXAS - ELLIS COUNTY 7.5-MINUTE SERIES

Produced by the United States Geological Survey North American Datum of 1983 (NAD83) World Geodetic System of 1984 (WGS84). Projection and 1 000-meter grid:Universal Transverse Mercator, Zone 14S This map is not a legal document. Boundaries may be generalized for this map scale. Private lands within government reservations may not be shown. Obtain permission before entering private lands.