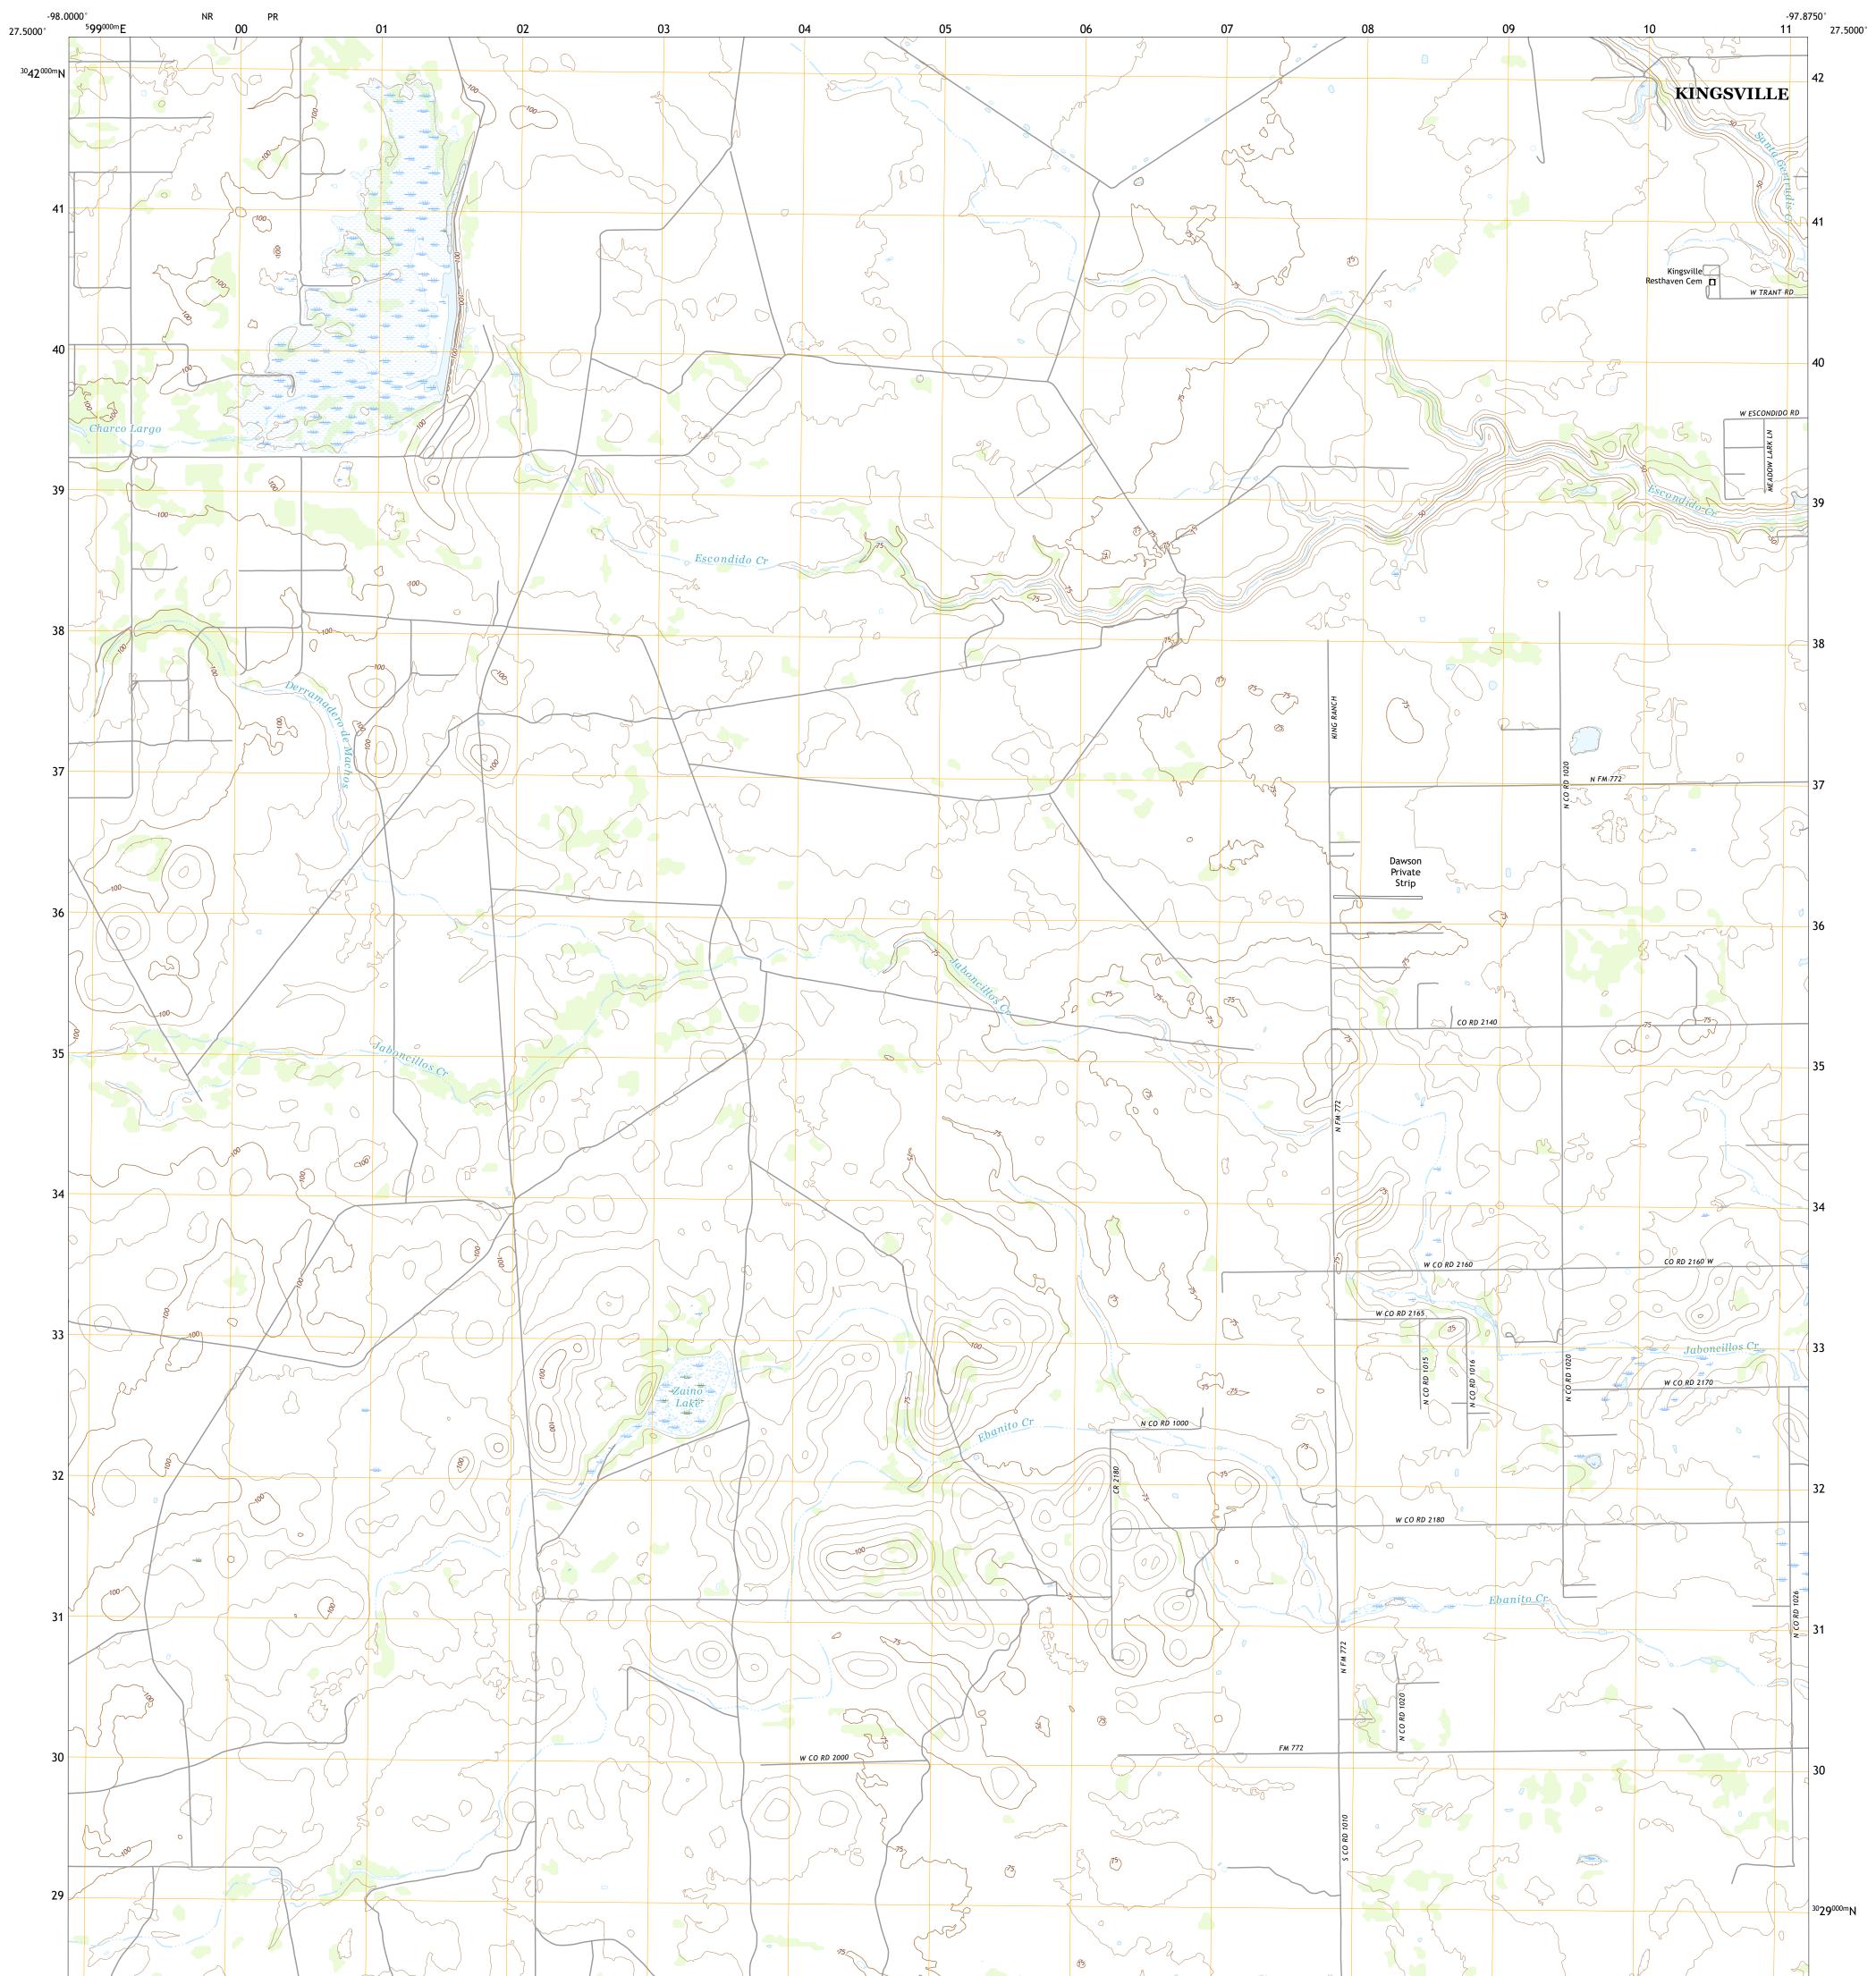

## U.S. DEPARTMENT OF THE INTERIOR U.S. GEOLOGICAL SURVEY

Produced by the United States Geological Survey North American Datum of 1983 (NAD83) World Geodetic System of 1984 (WGS84). Projection and 1 000-meter grid:Universal Transverse Mercator, Zone 14R This map is not a legal document. Boundaries may be generalized for this map scale. Private lands within government reservations may not be shown. Obtain permission before entering private lands.

.....NAIP, October 2016 - December 2016 U.S. Census Bureau, 2015 ......GNIS, 1979 - 2021 ......National Hydrography Dataset, 2003 - 2018 .....National Elevation Dataset, 2019 .....Multiple sources; see metadata file 2019 - 2021 Imagery.... Roads..... Names..... Hydrography..... Contours.. Boundaries... ..FWS National Wetlands Inventory Not Available Wetlands...