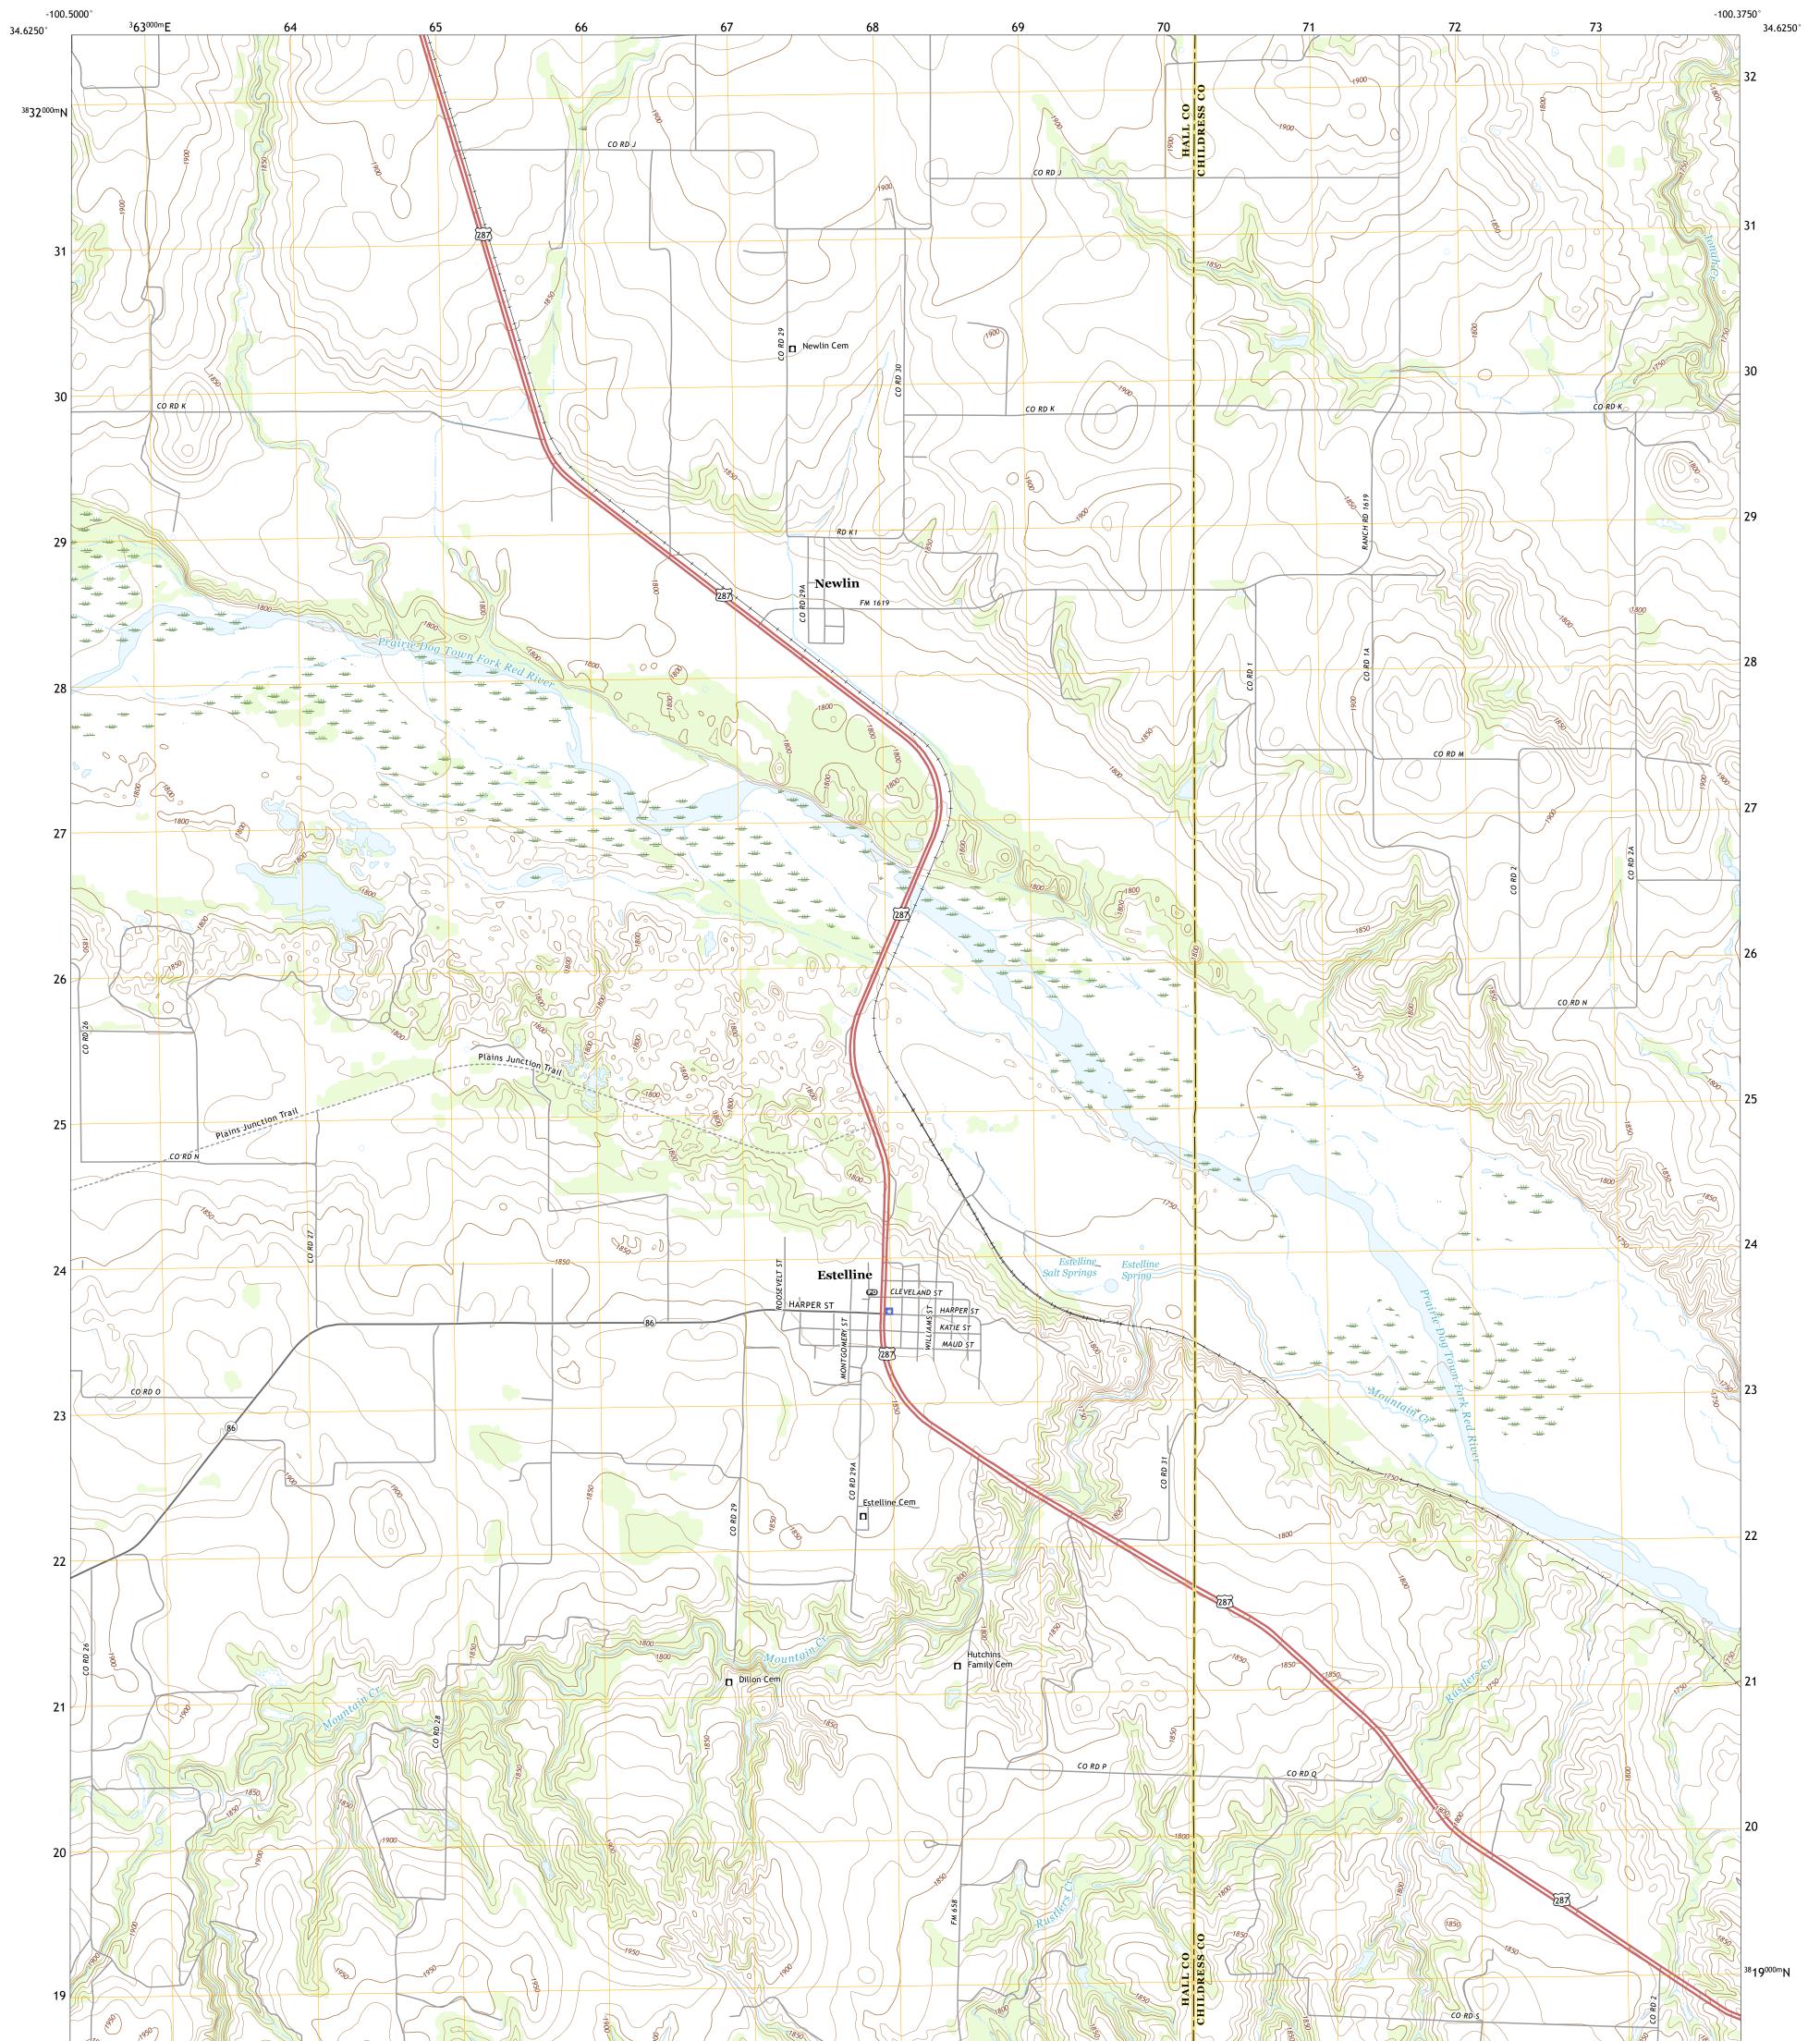

## U.S. DEPARTMENT OF THE INTERIOR U.S. GEOLOGICAL SURVEY

ESTELLINE QUADRANGLE TEXAS 7.5-MINUTE SERIES

Produced by the United States Geological Survey North American Datum of 1983 (NAD83) World Geodetic System of 1984 (WGS84). Projection and 1 000-meter grid:Universal Transverse Mercator, Zone 14S This map is not a legal document. Boundaries may be generalized for this map scale. Private lands within government reservations may not be shown. Obtain permission before entering private lands.

.....NAIP, October 2016 - November 2016 ......U.S. Census Bureau, 2015 - 2018 ......GNIS, 1979 - 2018 ......National Hydrography Dataset, 2002 - 2018 .....National Elevation Dataset, 2007 .....Multiple sources; see metadata file 2016 - 2017 Imagery.... Roads..... Names..... Hydrography..... Contours.... Boundaries... ..FWS National 1977 Wetlands... Wetlands Inventory

## NSN. 7643016396077 NGA REF NO. USGSX24K70023

\_

State Route