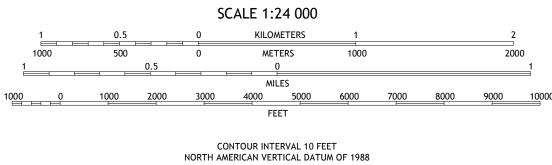

Produced by the United States Geological Survey

This map is not a legal document. Boundaries may be generalized for this map scale. Private lands within government reservations may not be shown. Obtain permission before

North American Datum of 1983 (NAD83) World Geodetic System of 1984 (WGS84). Projection and 1 000-meter grid:Universal Transverse Mercator, Zone 13S

entering private lands.



Grid Zone Designation



This map was produced to conform with the National Geospatial Program US Topo Product Standard, 2011. A metadata file associated with this product is draft version 0.6.18



ROAD CLASSIFICATION

Secondary Hwy

Local Connector ——

Local Road