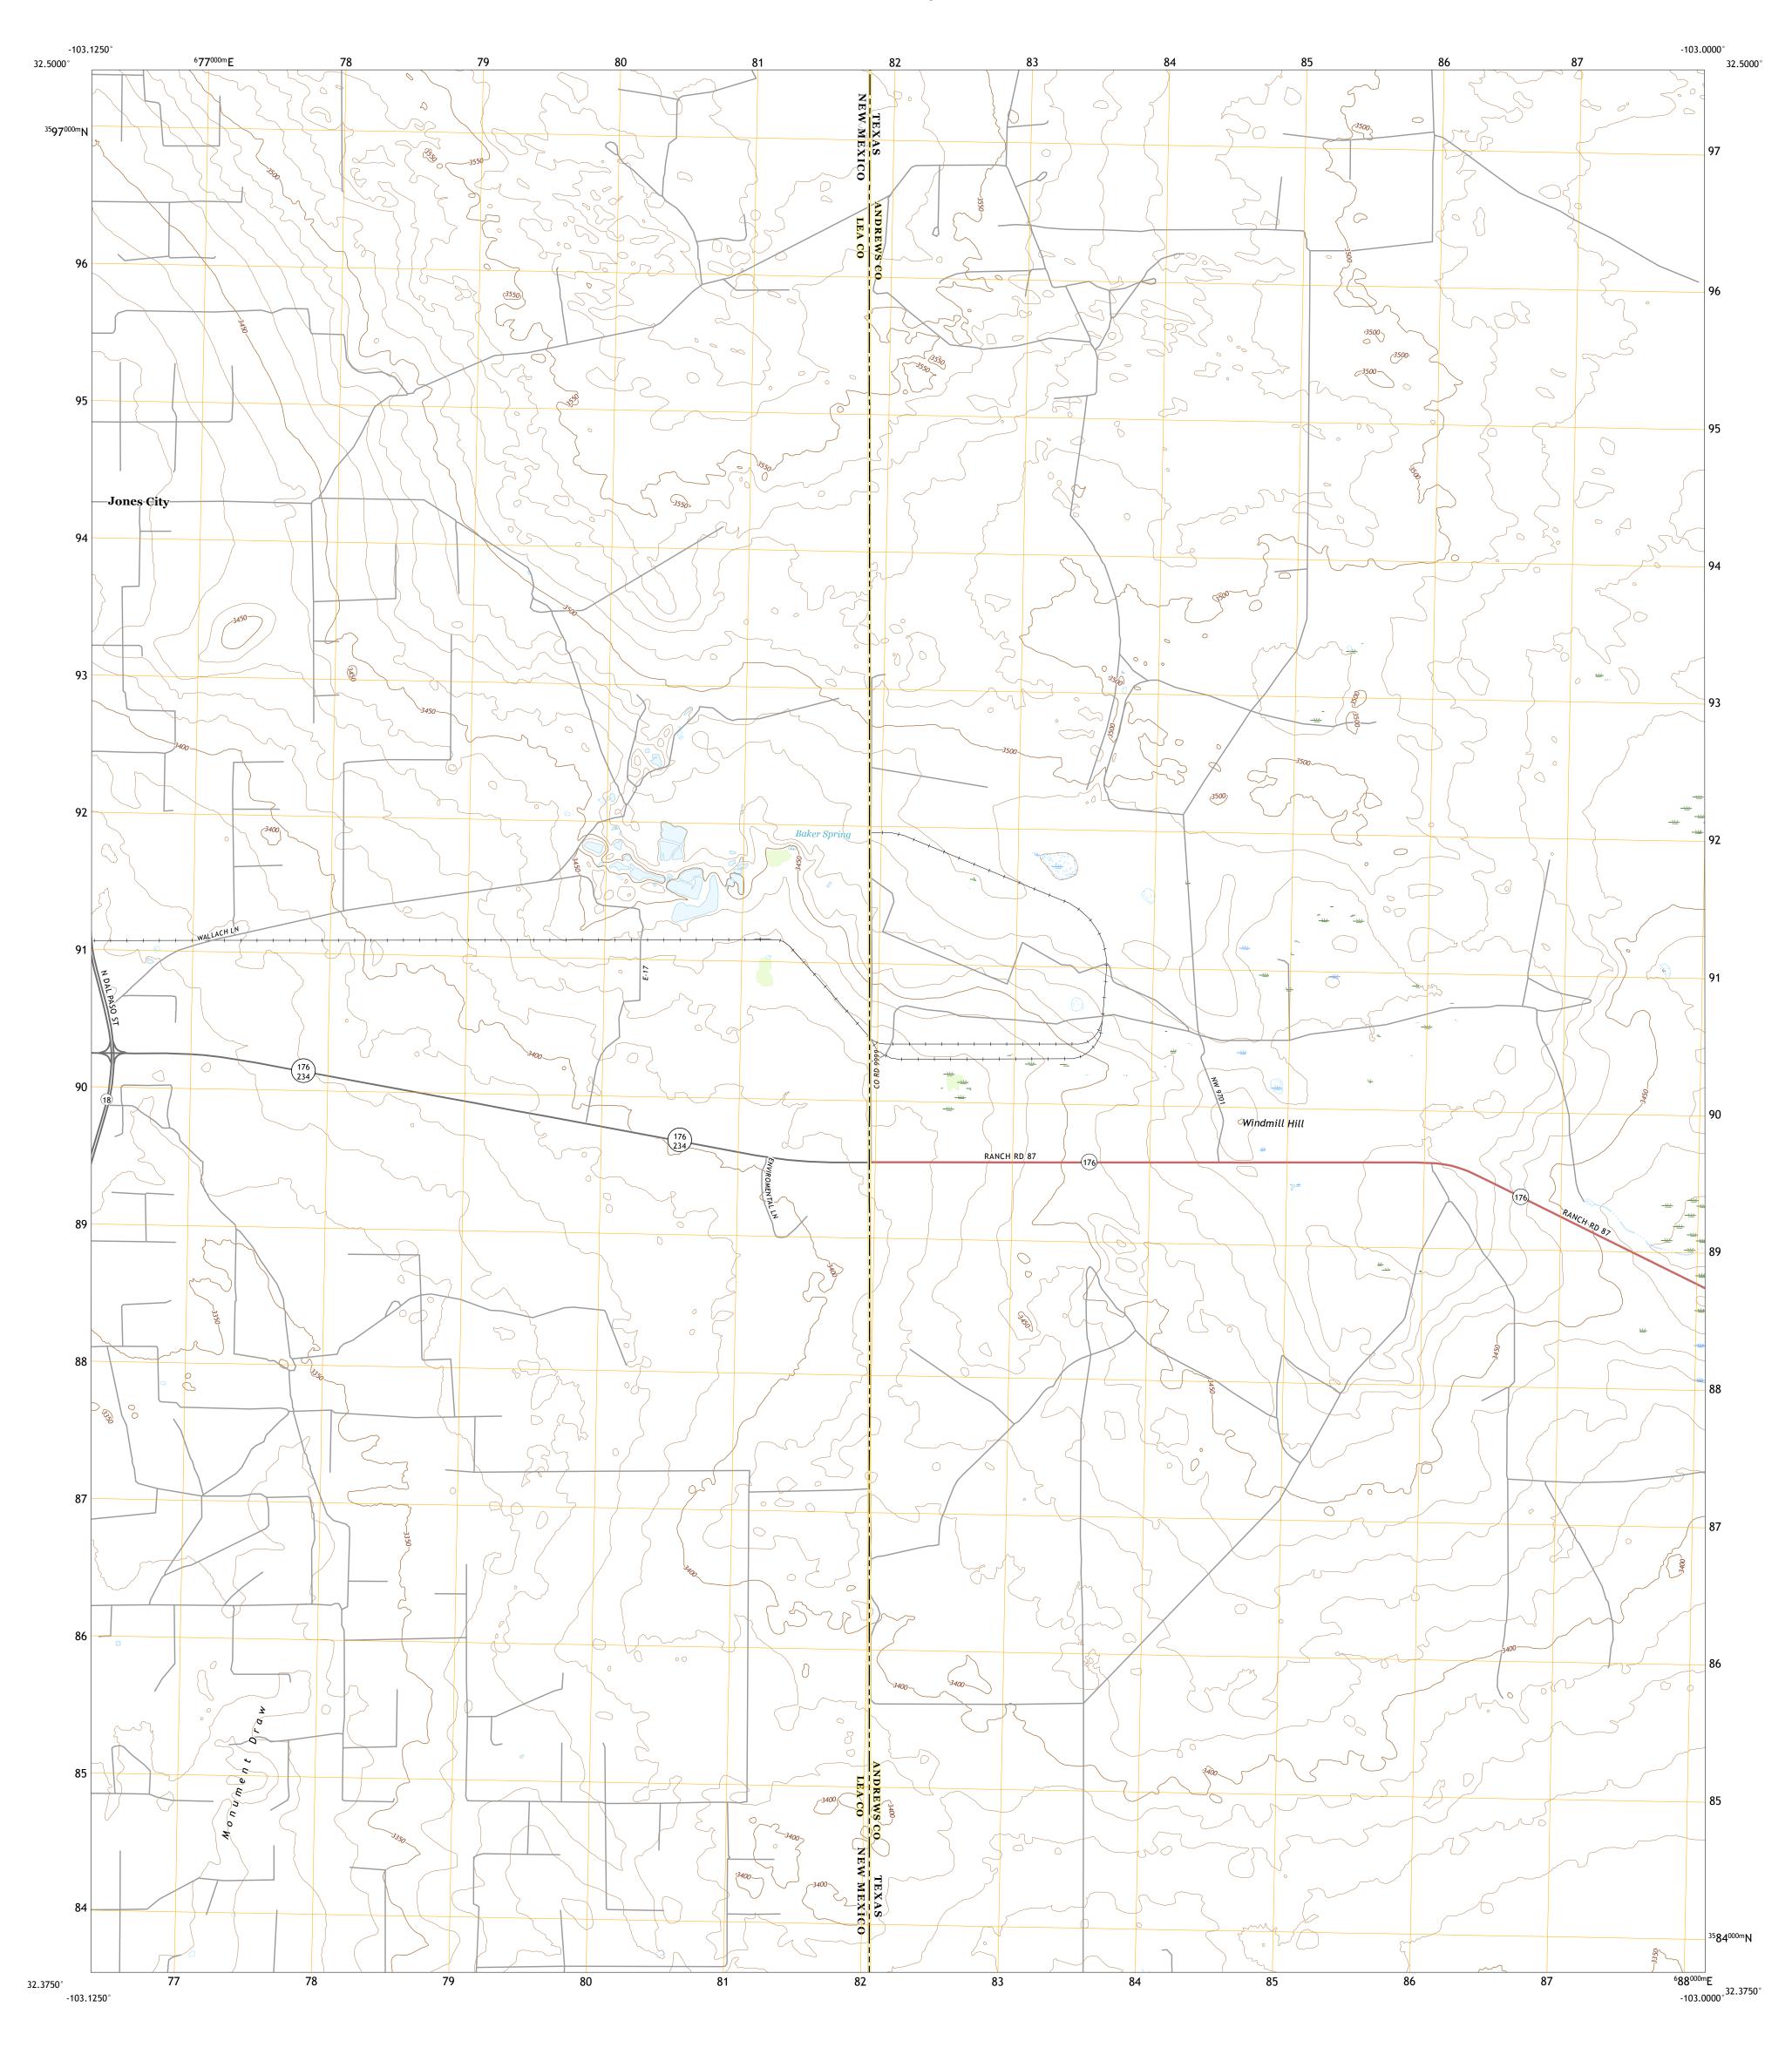

Produced by the United States Geological Survey

This map is not a legal document. Boundaries may be generalized for this map scale. Private lands within government reservations may not be shown. Obtain permission before

North American Datum of 1983 (NAD83) World Geodetic System of 1984 (WGS84). Projection and 1 000-meter grid:Universal Transverse Mercator, Zone 13S

entering private lands.



Grid Zone Designation



This map was produced to conform with the National Geospatial Program US Topo Product Standard, 2011. A metadata file associated with this product is draft version 0.6.18



ROAD CLASSIFICATION

Secondary Hwy

Local Connector ——

Local Road