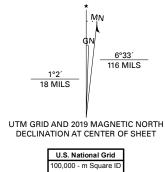

North American Datum of 1983 (NAD83) World Geodetic System of 1984 (WGS84). Projection and 1 000-meter grid:Universal Transverse Mercator, Zone 13S

entering private lands.

Grid Zone Designation

This map was produced to conform with the National Geospatial Program US Topo Product Standard, 2011. A metadata file associated with this product is draft version 0.6.18