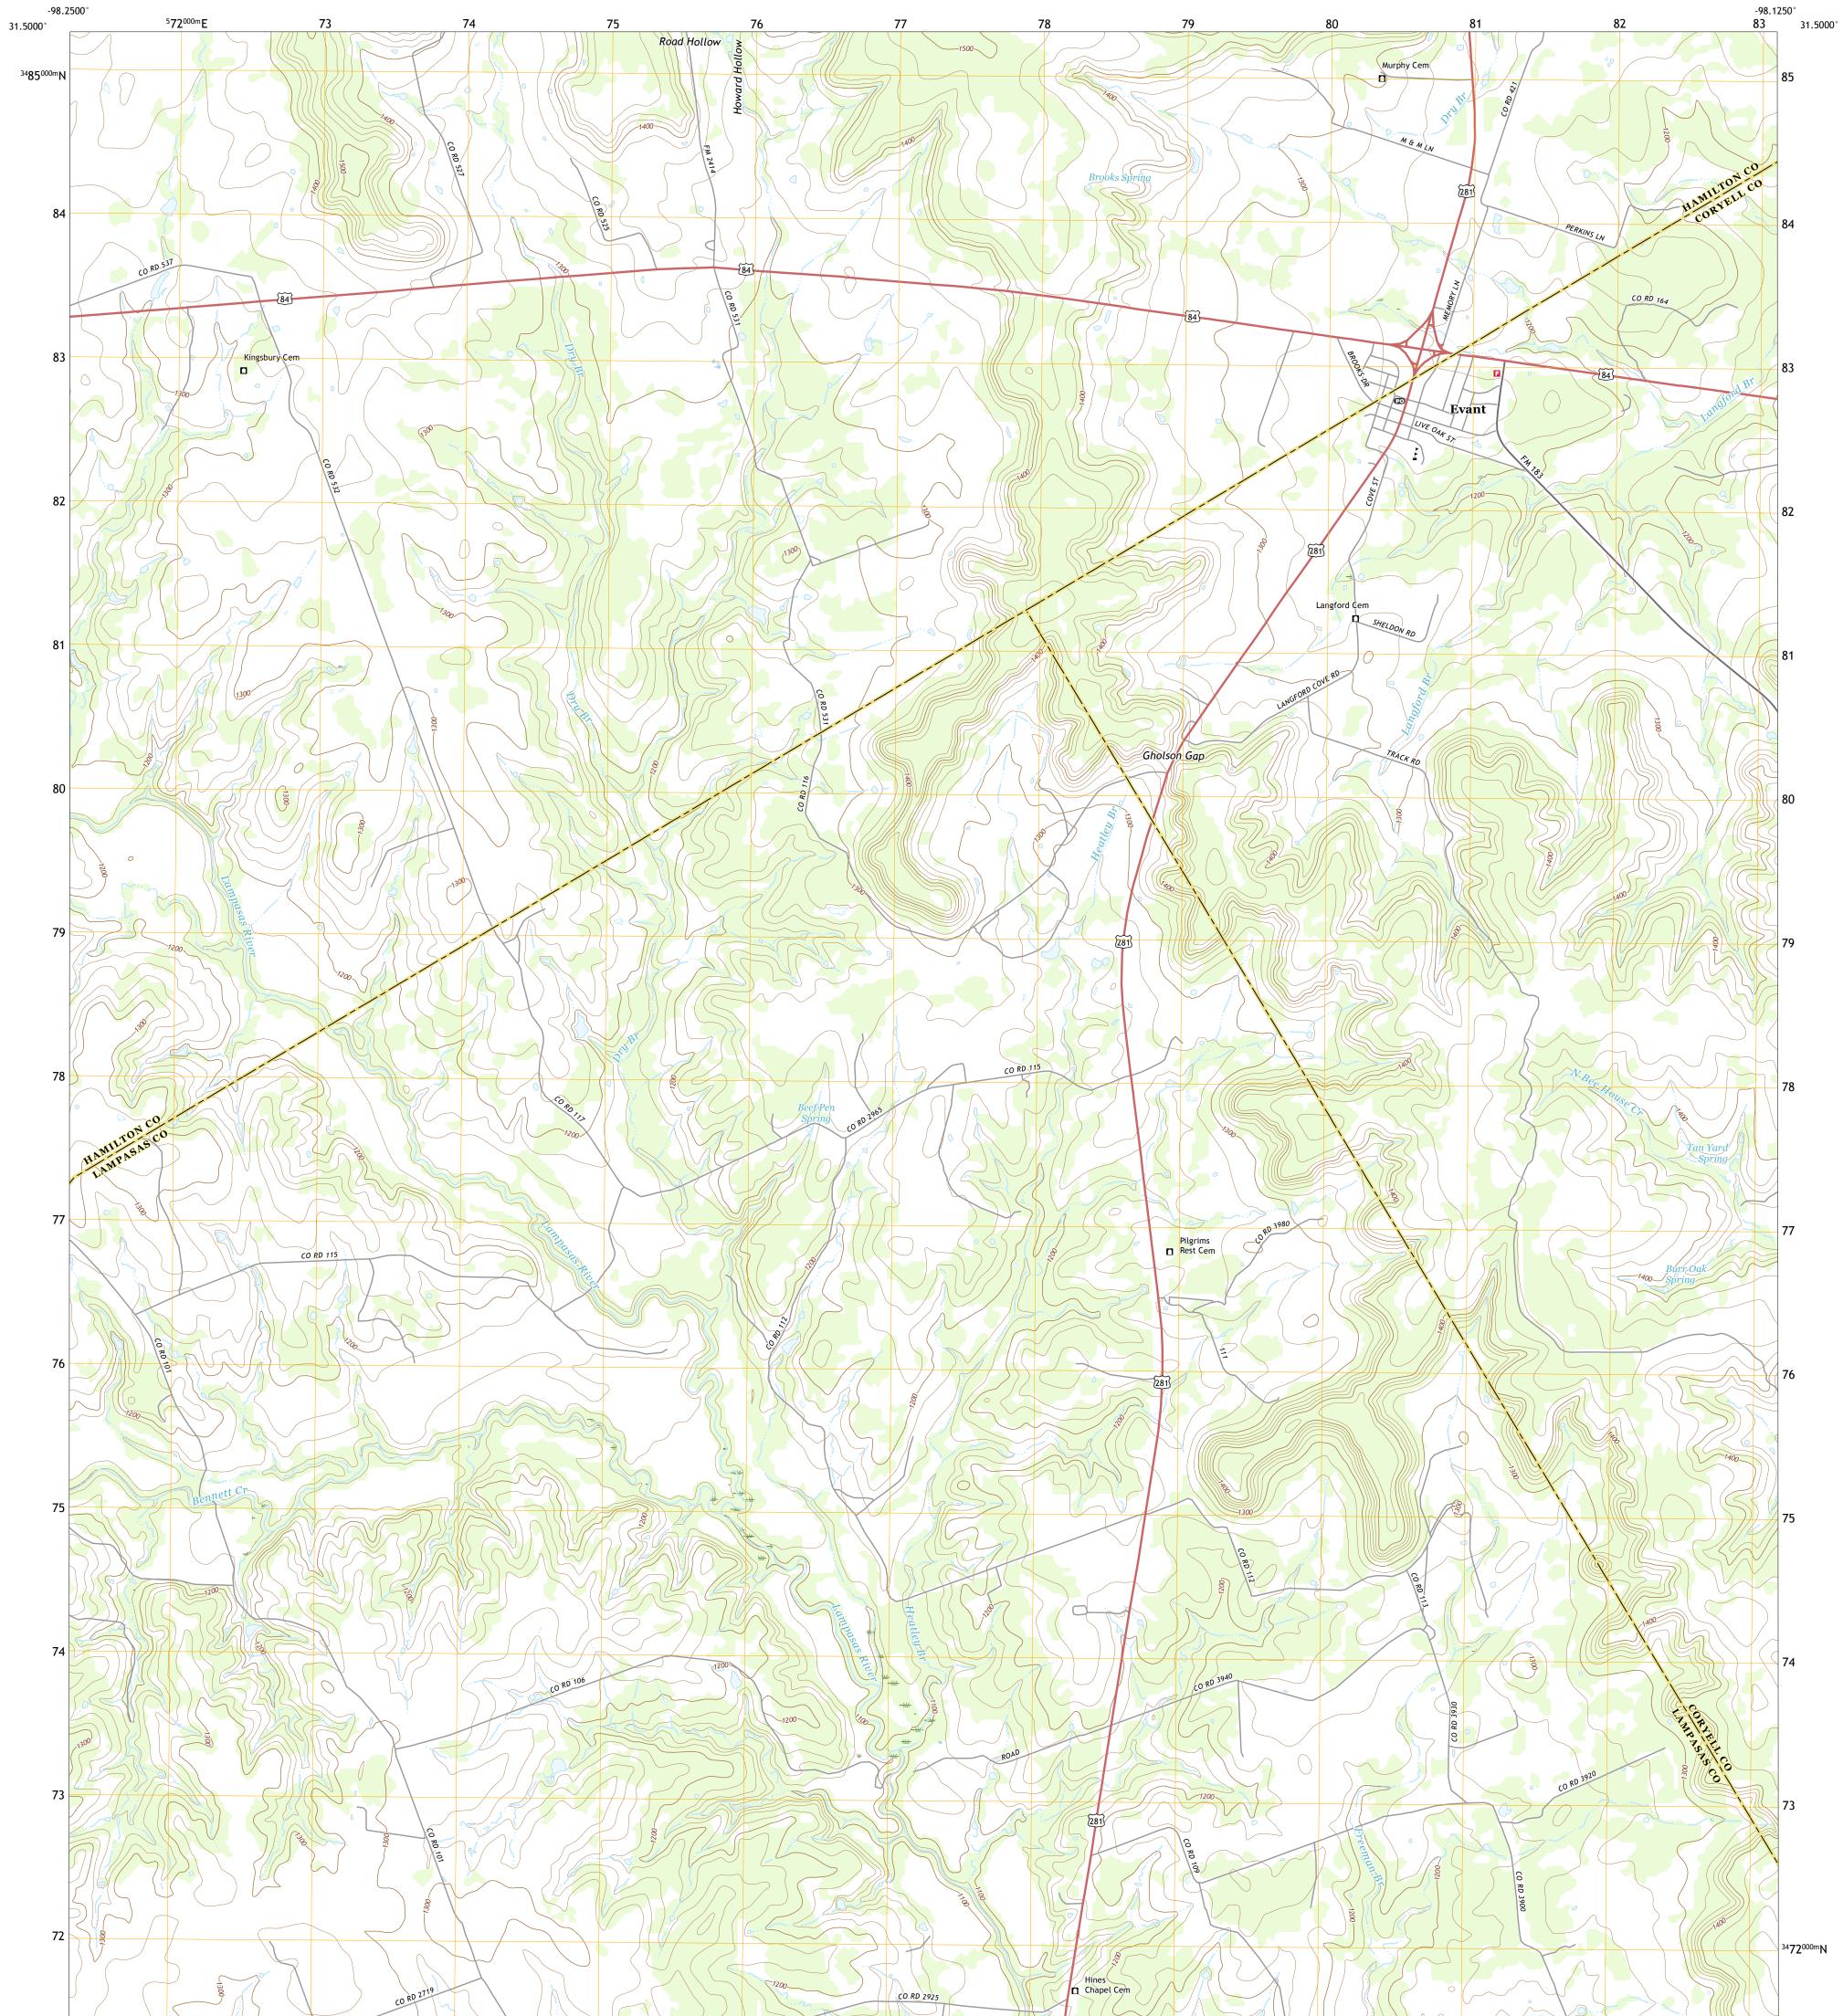

## U.S. DEPARTMENT OF THE INTERIOR U.S. GEOLOGICAL SURVEY

EVANT QUADRANGLE TEXAS 7.5-MINUTE SERIES

**Produced by the United States Geological Survey** North American Datum of 1983 (NAD83) World Geodetic System of 1984 (WGS84). Projection and 1 000-meter grid:Universal Transverse Mercator, Zone 14R This map is not a legal document. Boundaries may be generalized for this map scale. Private lands within government reservations may not be shown. Obtain permission before entering private lands.

.....NAIP, August 2016 - November 2016 .......U.S. Census Bureau, 2015 - 2018 ......GNIS, 1979 - 2018 ......Autional Hydrography Dataset, 2002 - 2018 .....National Elevation Dataset, 2003 .....Multiple sources; see metadata file 2016 - 2017 Imagery... Roads..... Names..... Hydrography..... Contours.... Boundaries..... Wetlands... ..FWS National Wetlands 1983 Inventory

## NSN. 7 6 4 3 0 1 6 3 9 6 0 9 0 0GA REF NO. US GS X 2 4 K 1 4 6 8 8

\_\_\_\_