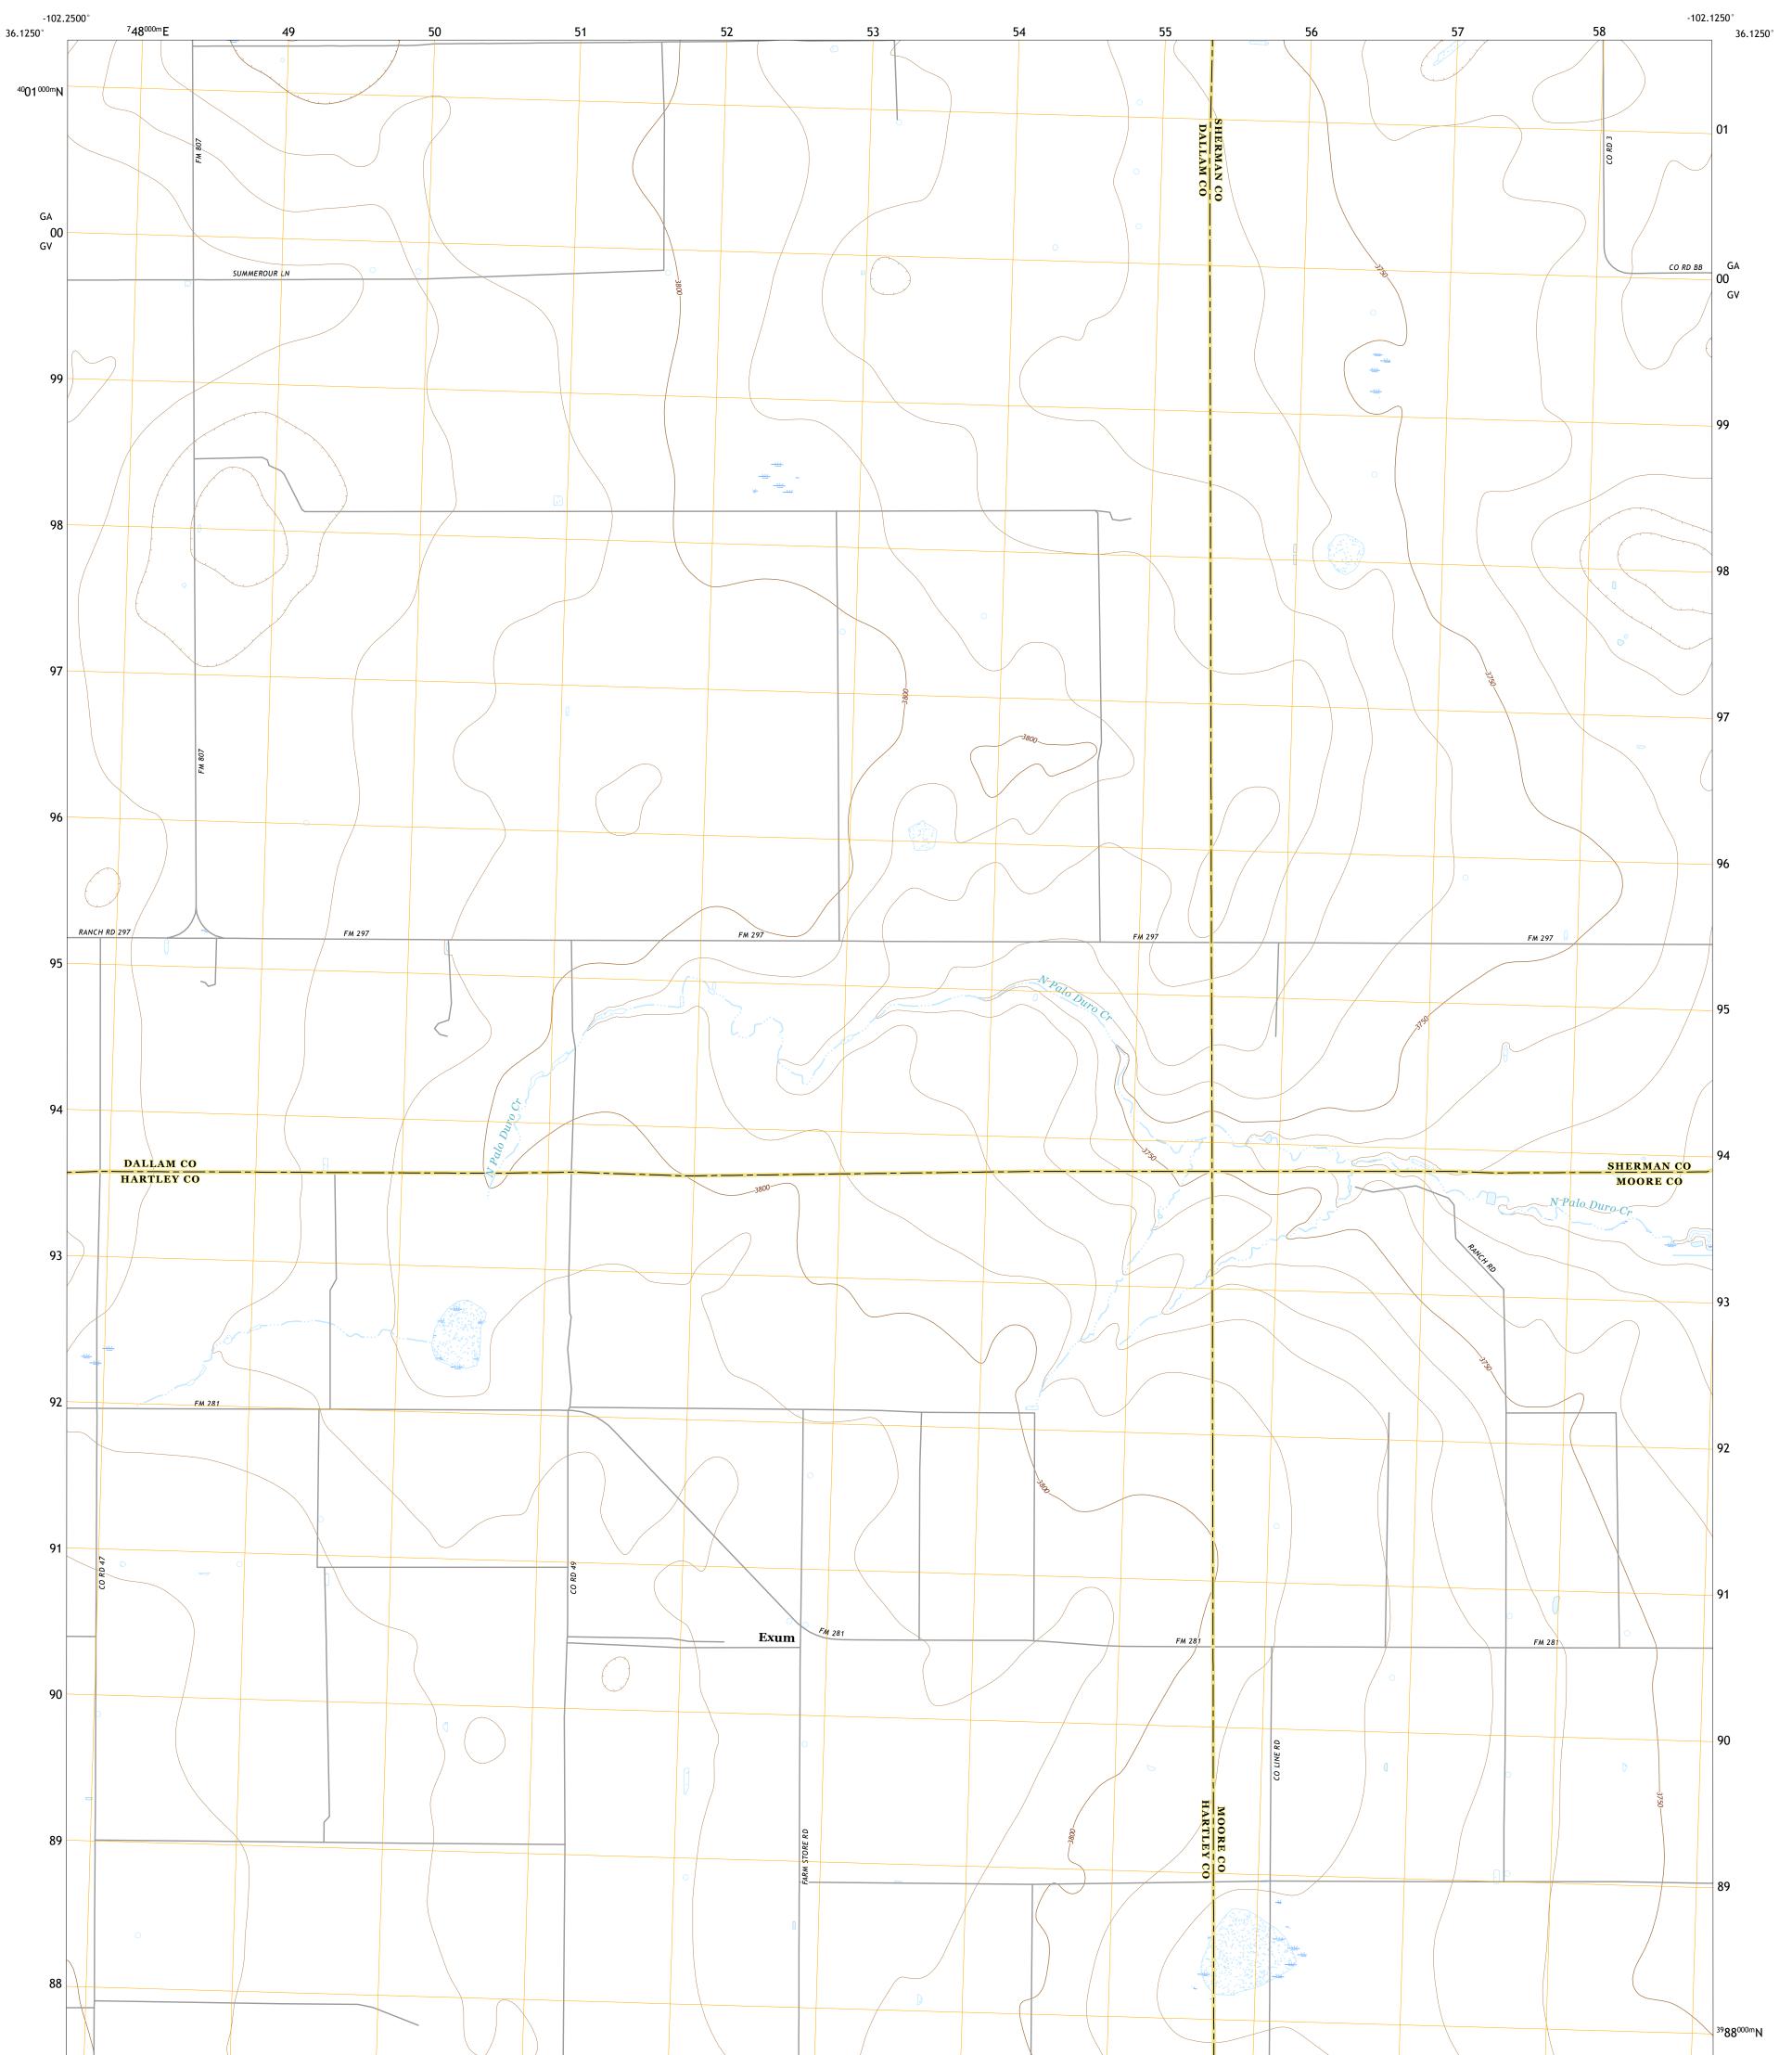

## U.S. DEPARTMENT OF THE INTERIOR U.S. GEOLOGICAL SURVEY

EXUM QUADRANGLE TEXAS 7.5-MINUTE SERIES

Produced by the United States Geological Survey North American Datum of 1983 (NAD83) World Geodetic System of 1984 (WGS84). Projection and 1 000-meter grid:Universal Transverse Mercator, Zone 13S This map is not a legal document. Boundaries may be generalized for this map scale. Private lands within government reservations may not be shown. Obtain permission before entering private lands.

.....NAIP, August 2016 - November 2016 ......U.S. Census Bureau, 2015 - 2018 ......GNIS, 1979 .......National Hydrography Dataset, 2004 - 2018 .....National Elevation Dataset, 2002 .....Multiple sources; see metadata file 2016 - 2017 Imagery.... Roads..... Names..... Hydrography..... Contours.... Boundaries.... Wetlands... ..FWS National Wetlands Inventory 2003 - 2005