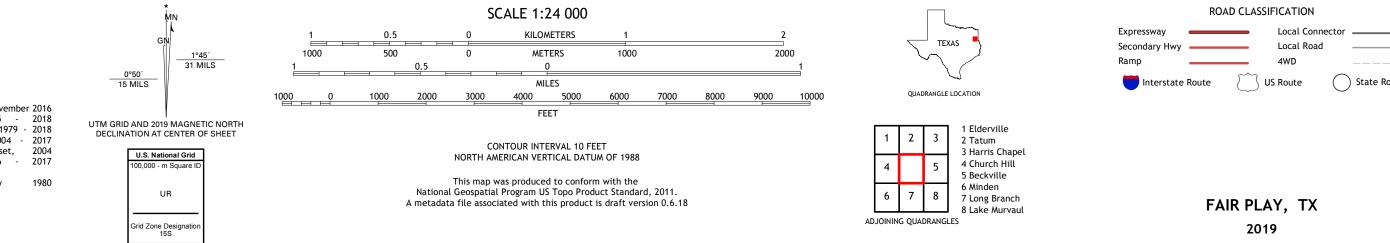

## U.S. DEPARTMENT OF THE INTERIOR U.S. GEOLOGICAL SURVEY

FAIR PLAY QUADRANGLE TEXAS 7.5-MINUTE SERIES

**Produced by the United States Geological Survey** North American Datum of 1983 (NAD83) World Geodetic System of 1984 (WGS84). Projection and 1 000-meter grid:Universal Transverse Mercator, Zone 15S This map is not a legal document. Boundaries may be generalized for this map scale. Private lands within government reservations may not be shown. Obtain permission before entering private lands.