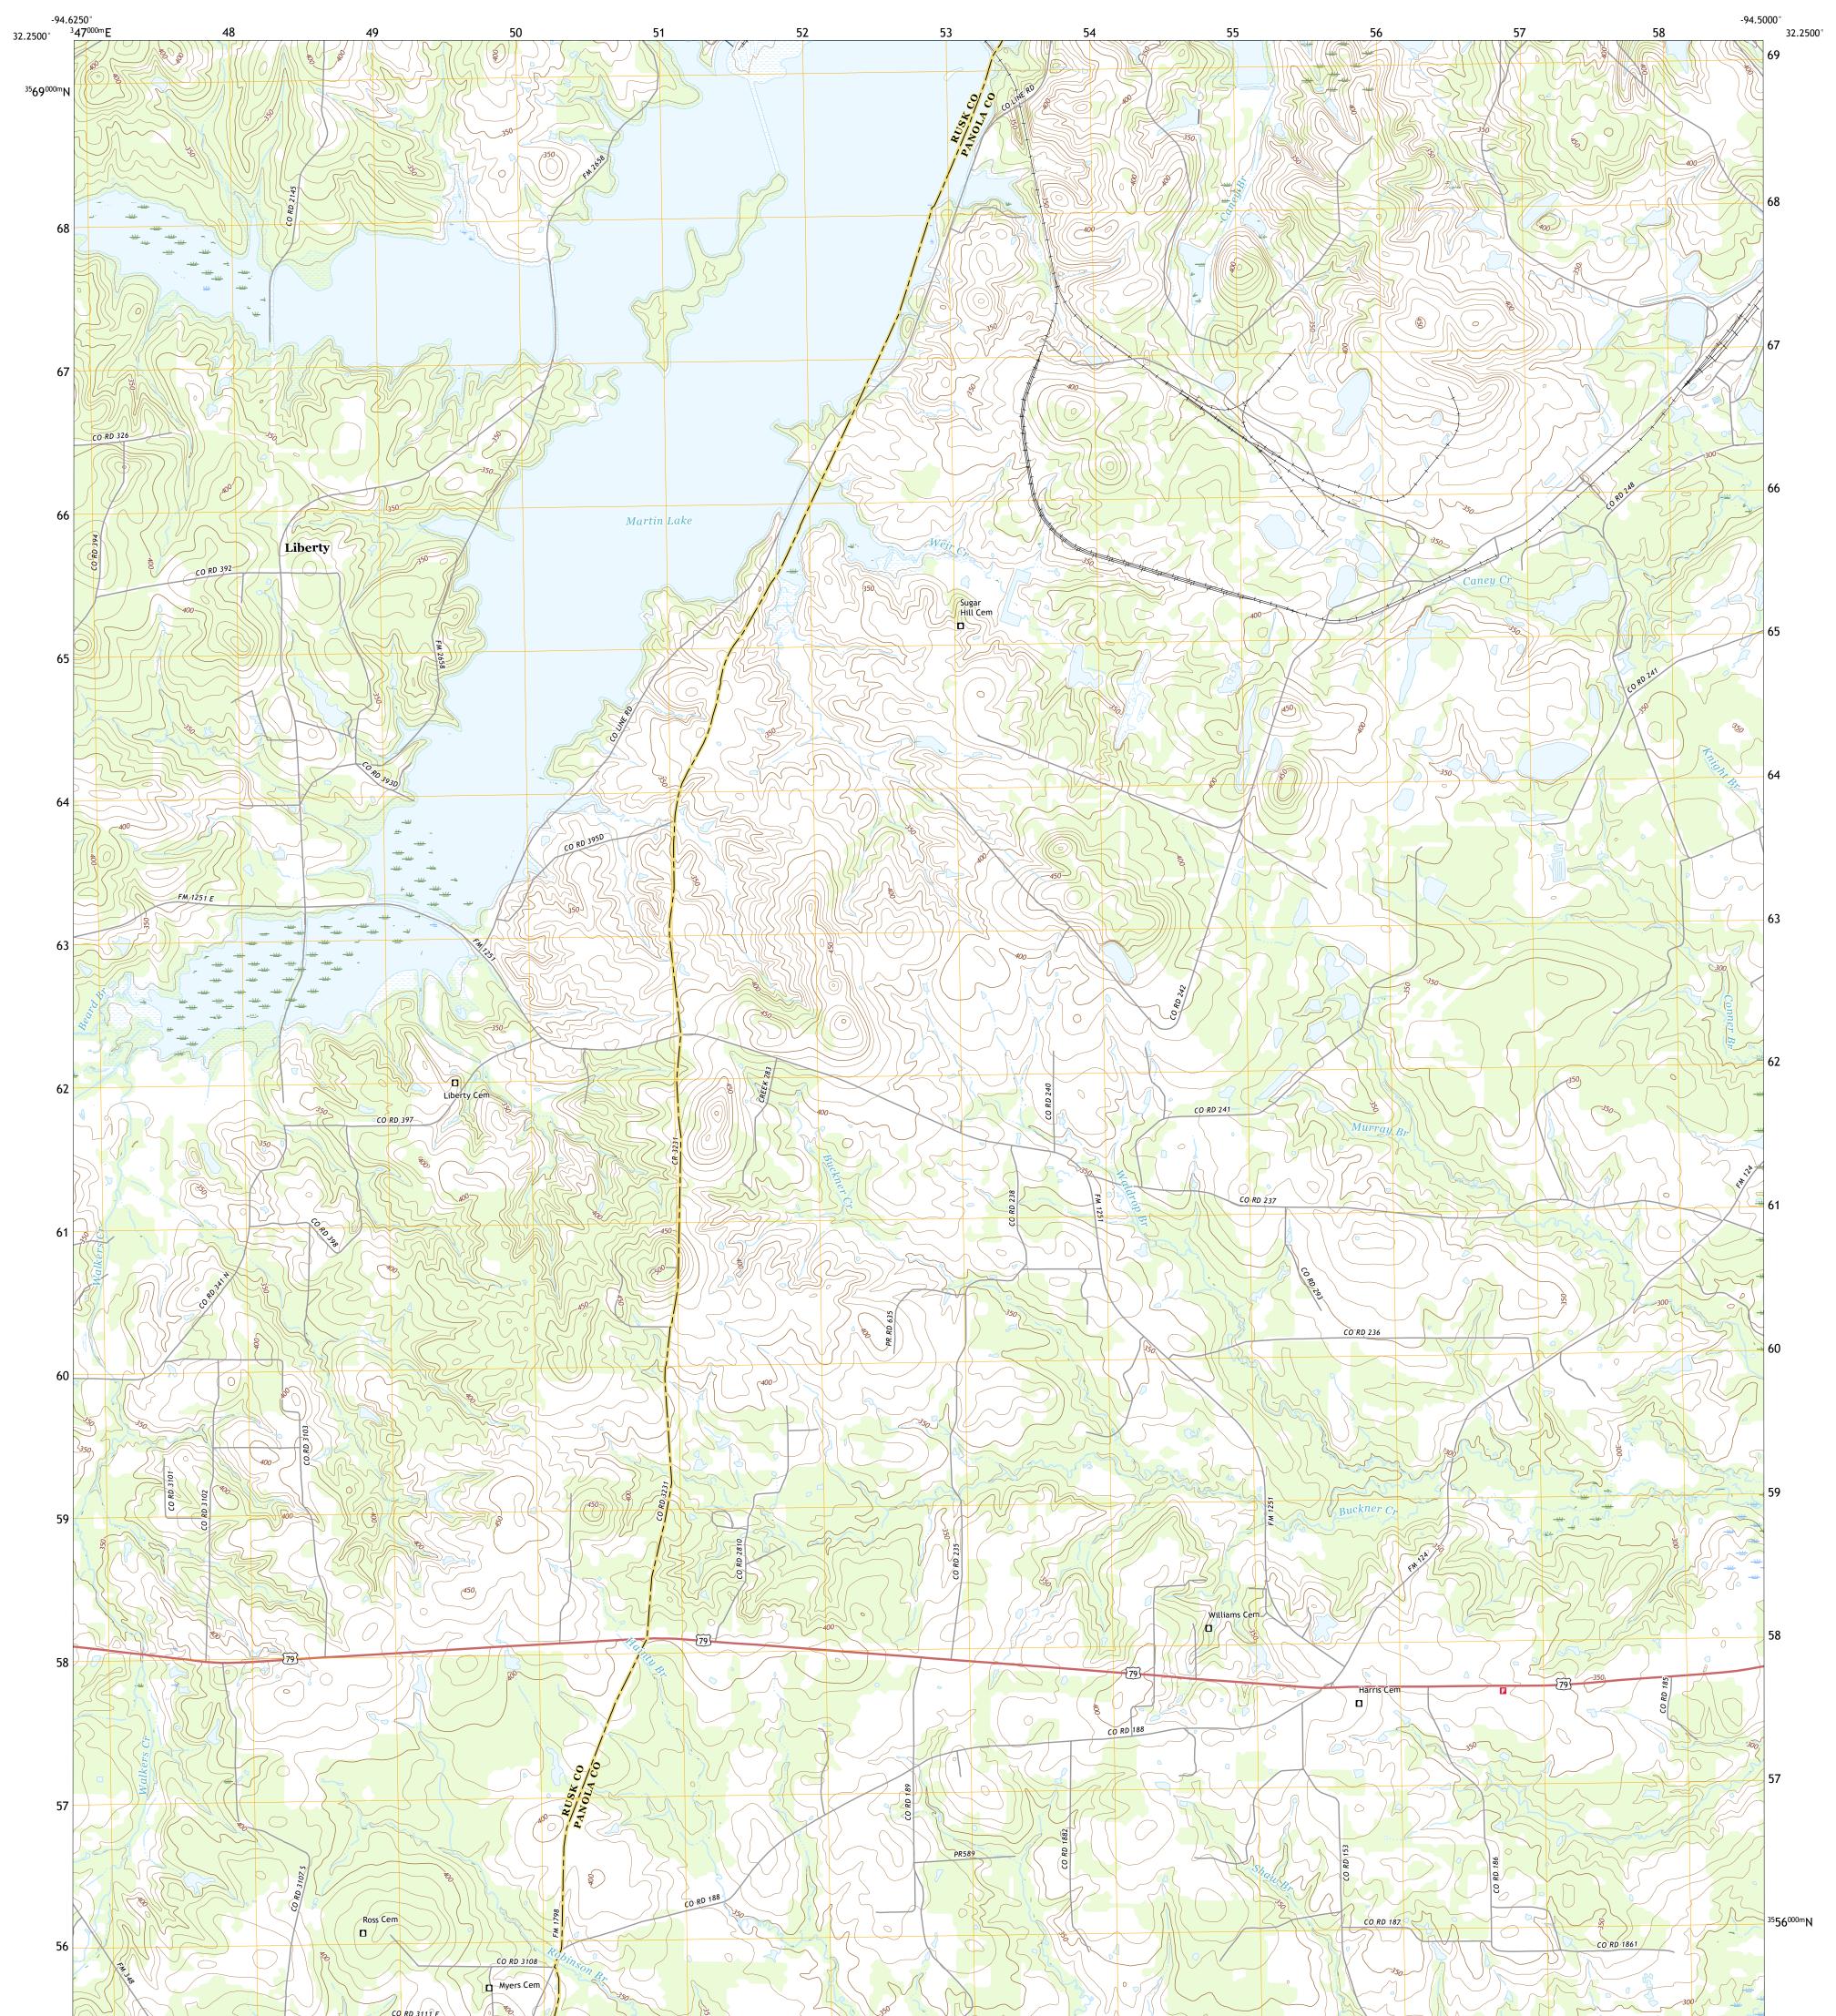

## U.S. DEPARTMENT OF THE INTERIOR U.S. GEOLOGICAL SURVEY

FAIR PLAY QUADRANGLE TEXAS 7.5-MINUTE SERIES

**Produced by the United States Geological Survey** North American Datum of 1983 (NAD83) World Geodetic System of 1984 (WGS84). Projection and 1 000-meter grid:Universal Transverse Mercator, Zone 15S This map is not a legal document. Boundaries may be generalized for this map scale. Private lands within government reservations may not be shown. Obtain permission before entering private lands.