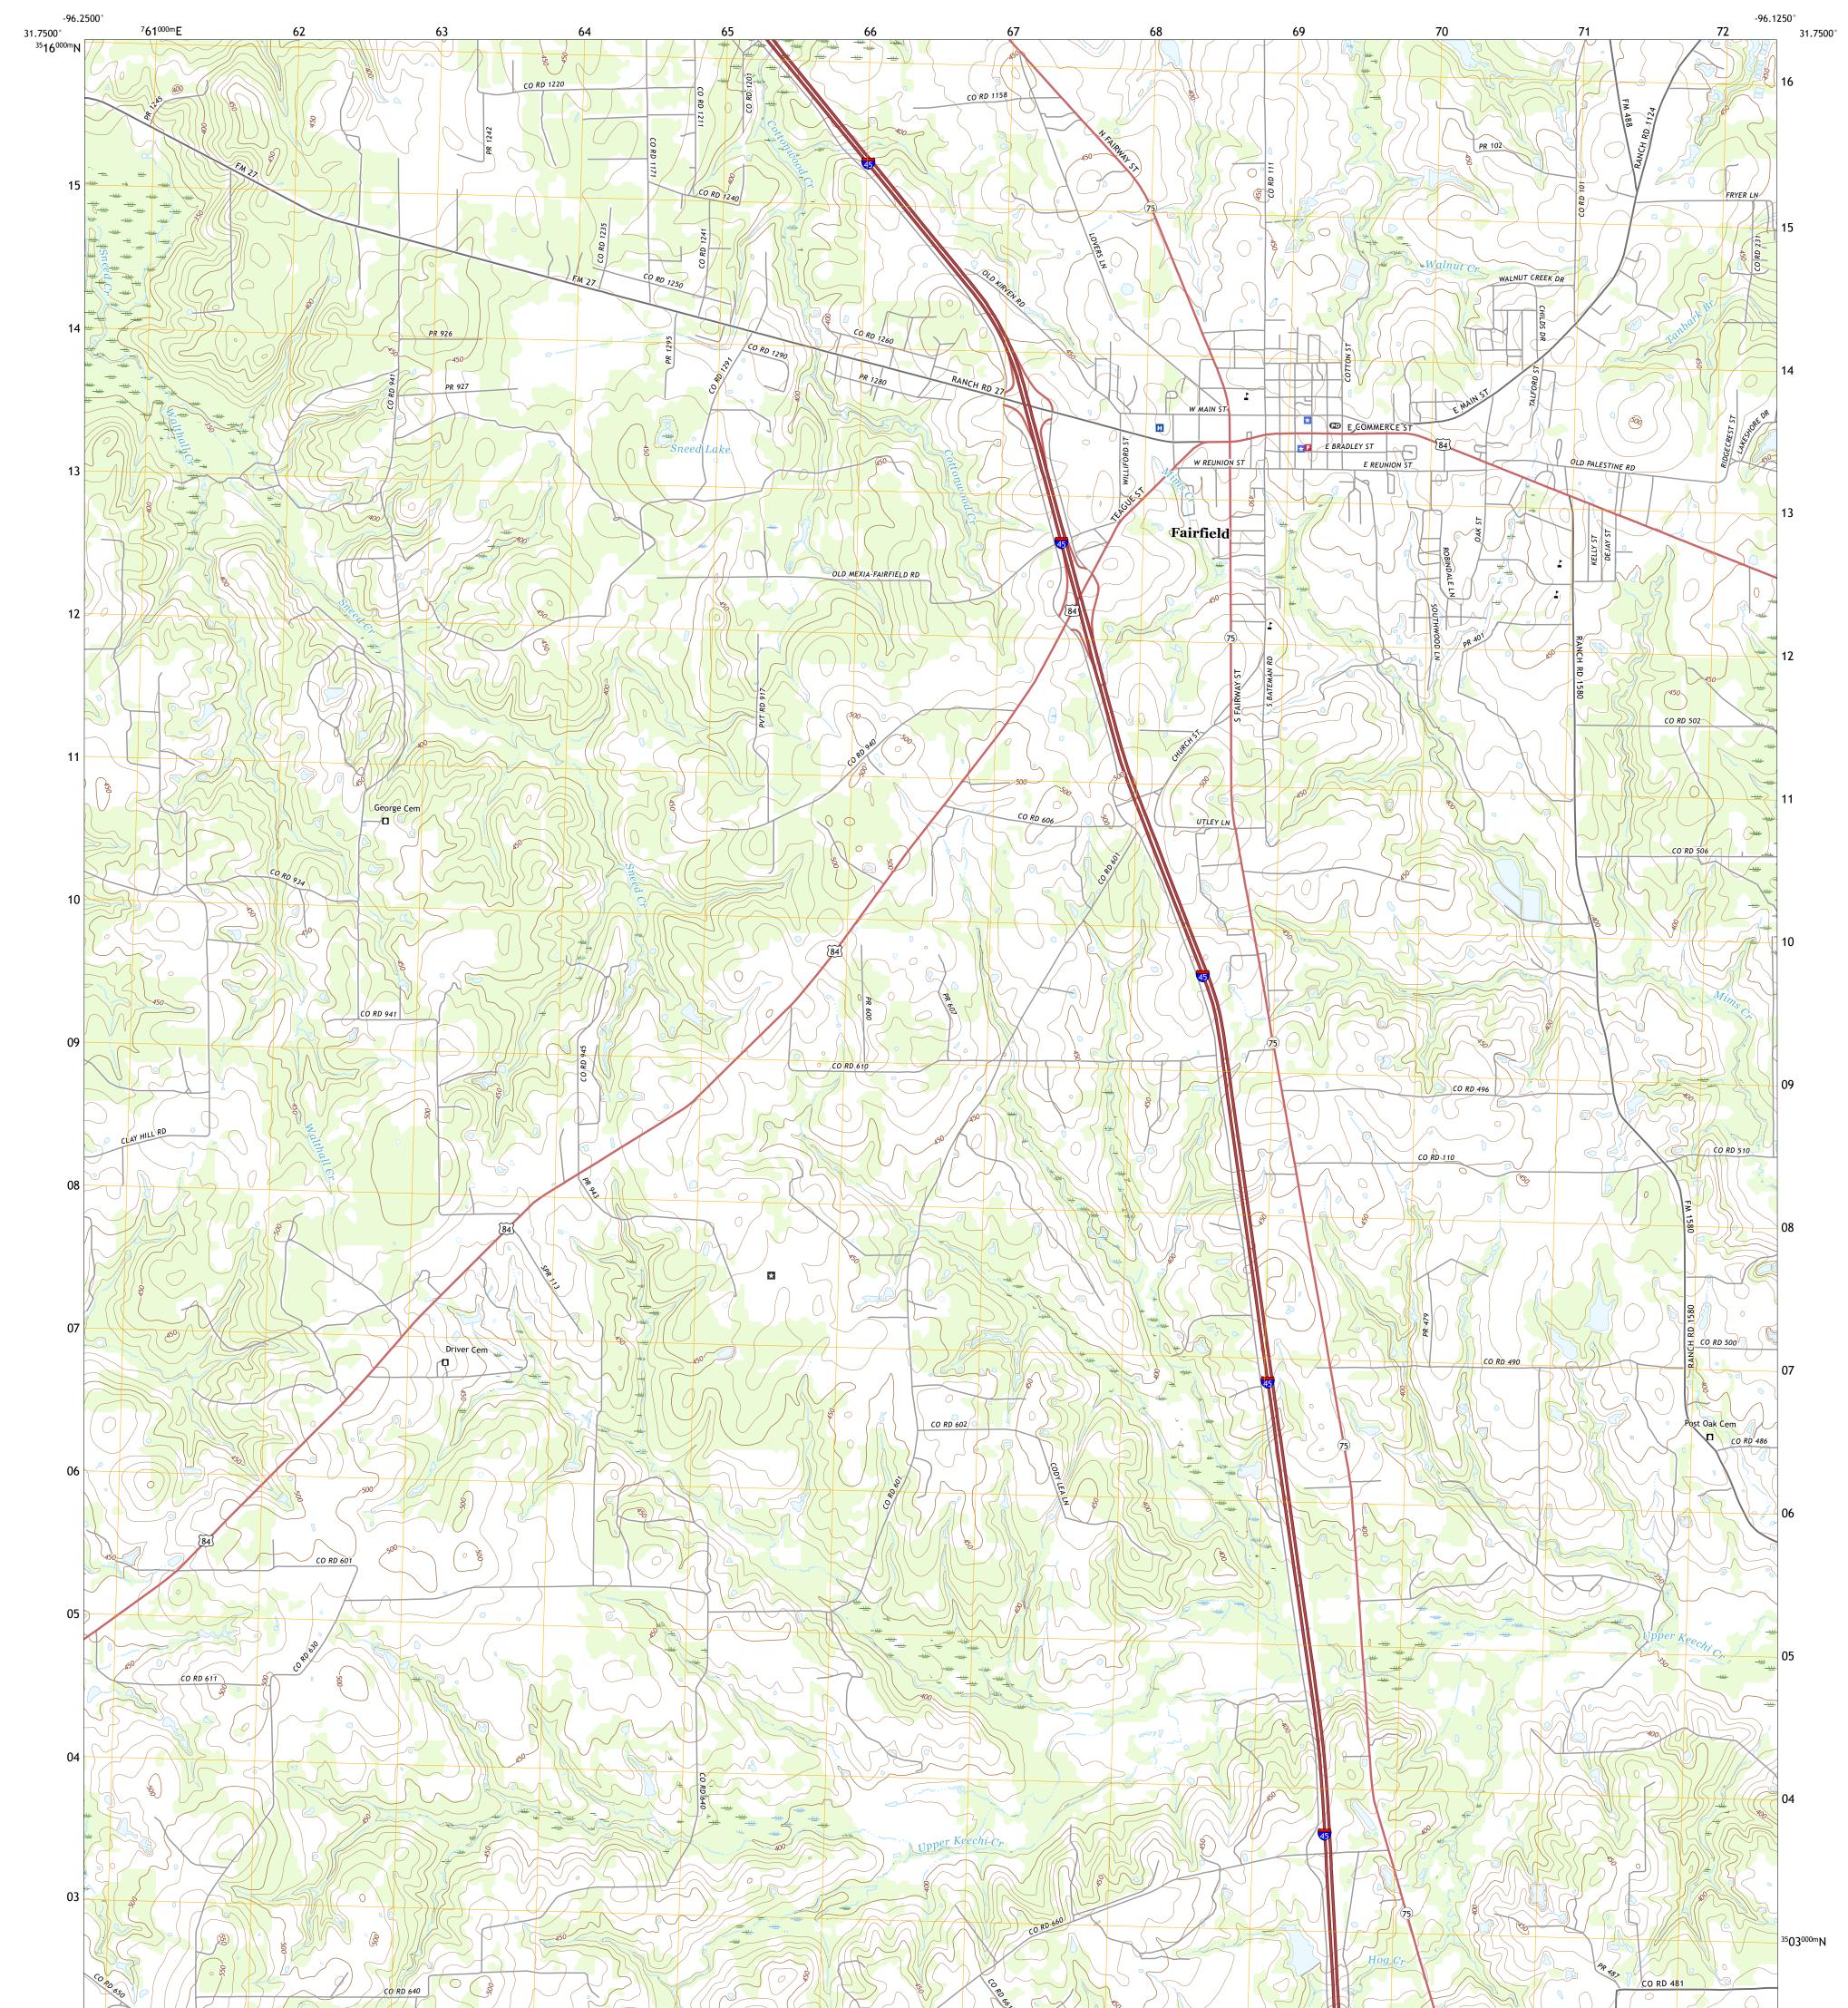

## U.S. DEPARTMENT OF THE INTERIOR U.S. GEOLOGICAL SURVEY

Produced by the United States Geological Survey North American Datum of 1983 (NAD83) World Geodetic System of 1984 (WGS84). Projection and 1 000-meter grid:Universal Transverse Mercator, Zone 14R This map is not a legal document. Boundaries may be generalized for this map scale. Private lands within government reservations may not be shown. Obtain permission before entering private lands.