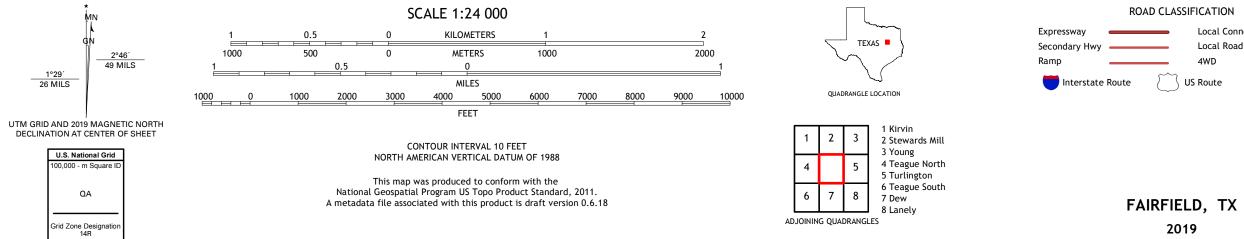

ROAD CLASSIFICATION Local Connector Local Road \_\_\_\_\_ \_\_\_\_ 4WD US Route State Route