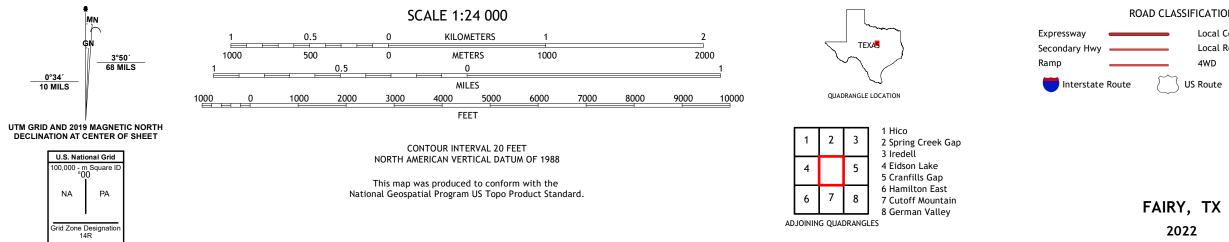

## U.S. DEPARTMENT OF THE INTERIOR U.S. GEOLOGICAL SURVEY

FAIRY QUADRANGLE TEXAS 7.5-MINUTE SERIES

**Produced by the United States Geological Survey** North American Datum of 1983 (NAD83) World Geodetic System of 1984 (WGS84). Projection and 1 000-meter grid:Universal Transverse Mercator, Zone 14R This map is not a legal document. Boundaries may be generalized for this map scale. Private lands within government reservations may not be shown. Obtain permission before entering private lands.