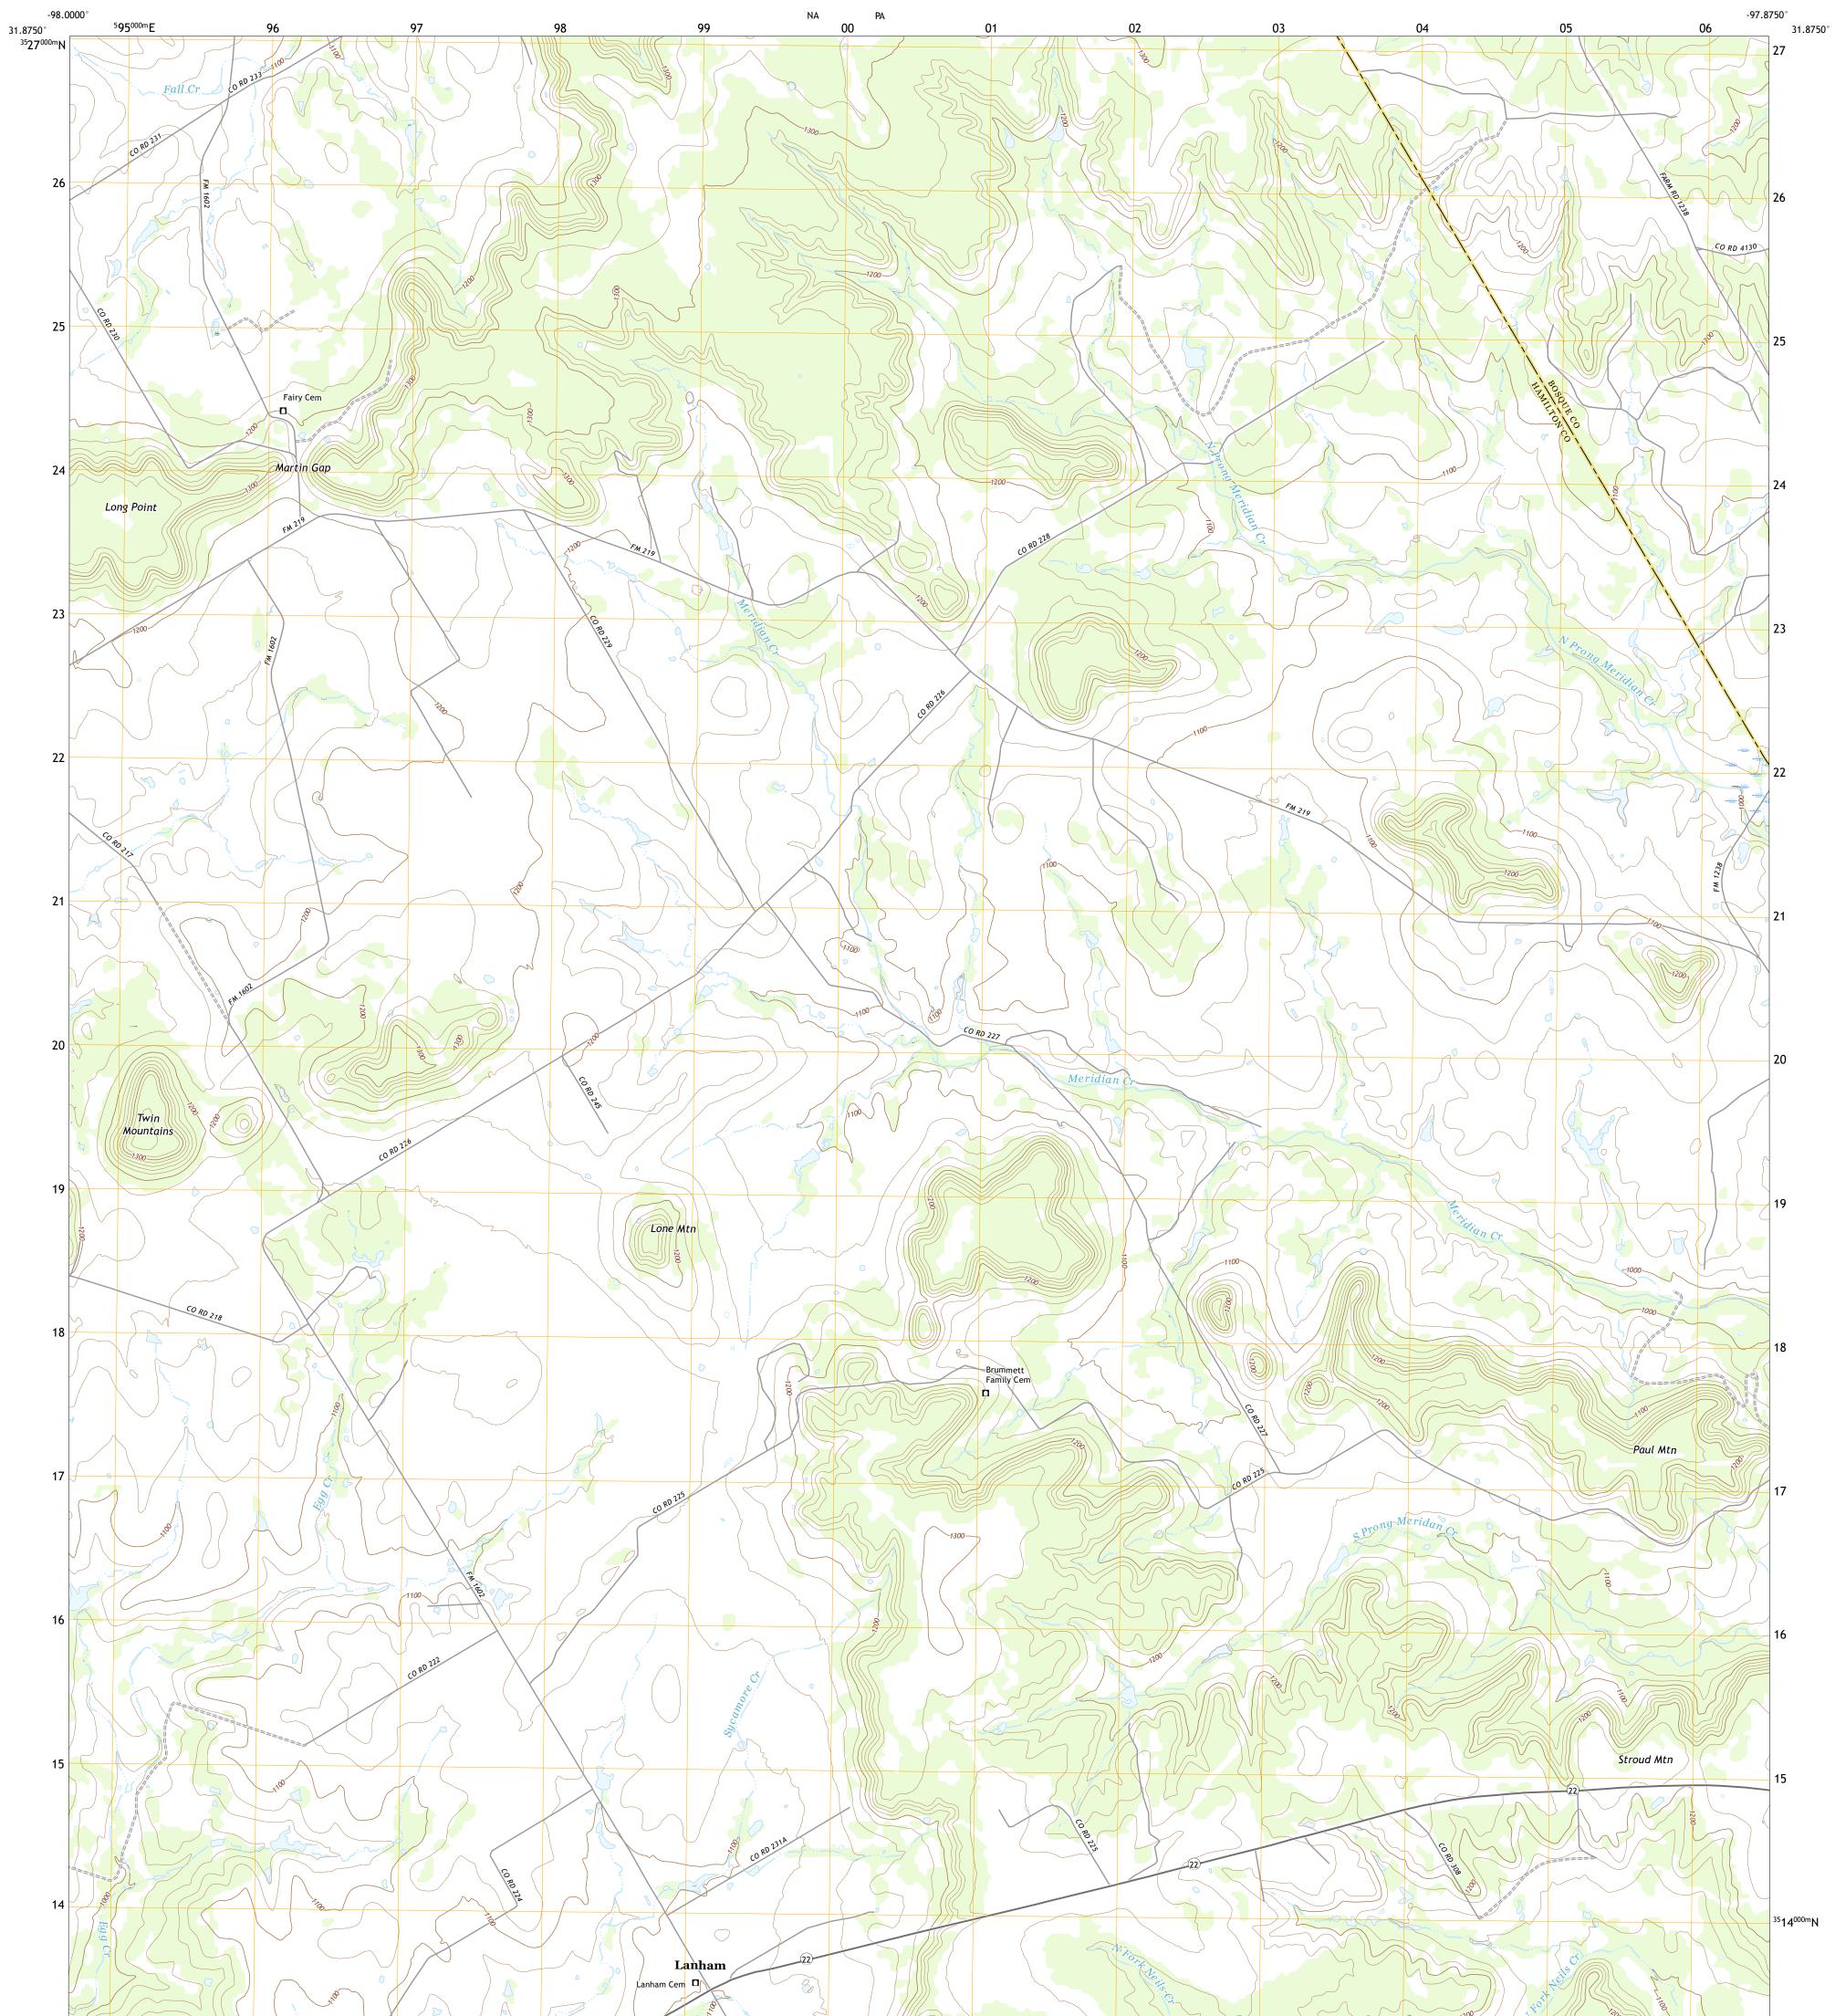

## U.S. DEPARTMENT OF THE INTERIOR U.S. GEOLOGICAL SURVEY

FAIRY QUADRANGLE TEXAS 7.5-MINUTE SERIES

**Produced by the United States Geological Survey** North American Datum of 1983 (NAD83) World Geodetic System of 1984 (WGS84). Projection and 1 000-meter grid:Universal Transverse Mercator, Zone 14R This map is not a legal document. Boundaries may be generalized for this map scale. Private lands within government reservations may not be shown. Obtain permission before entering private lands.