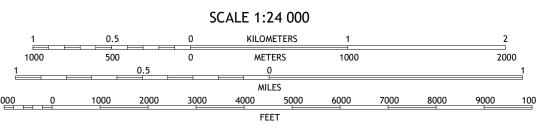

North American Datum of 1983 (NAD83) World Geodetic System of 1984 (WGS84). Projection and 1 000-meter grid:Universal Transverse Mercator, Zone 14R

entering private lands.

Hydrography...... Contours......Multi