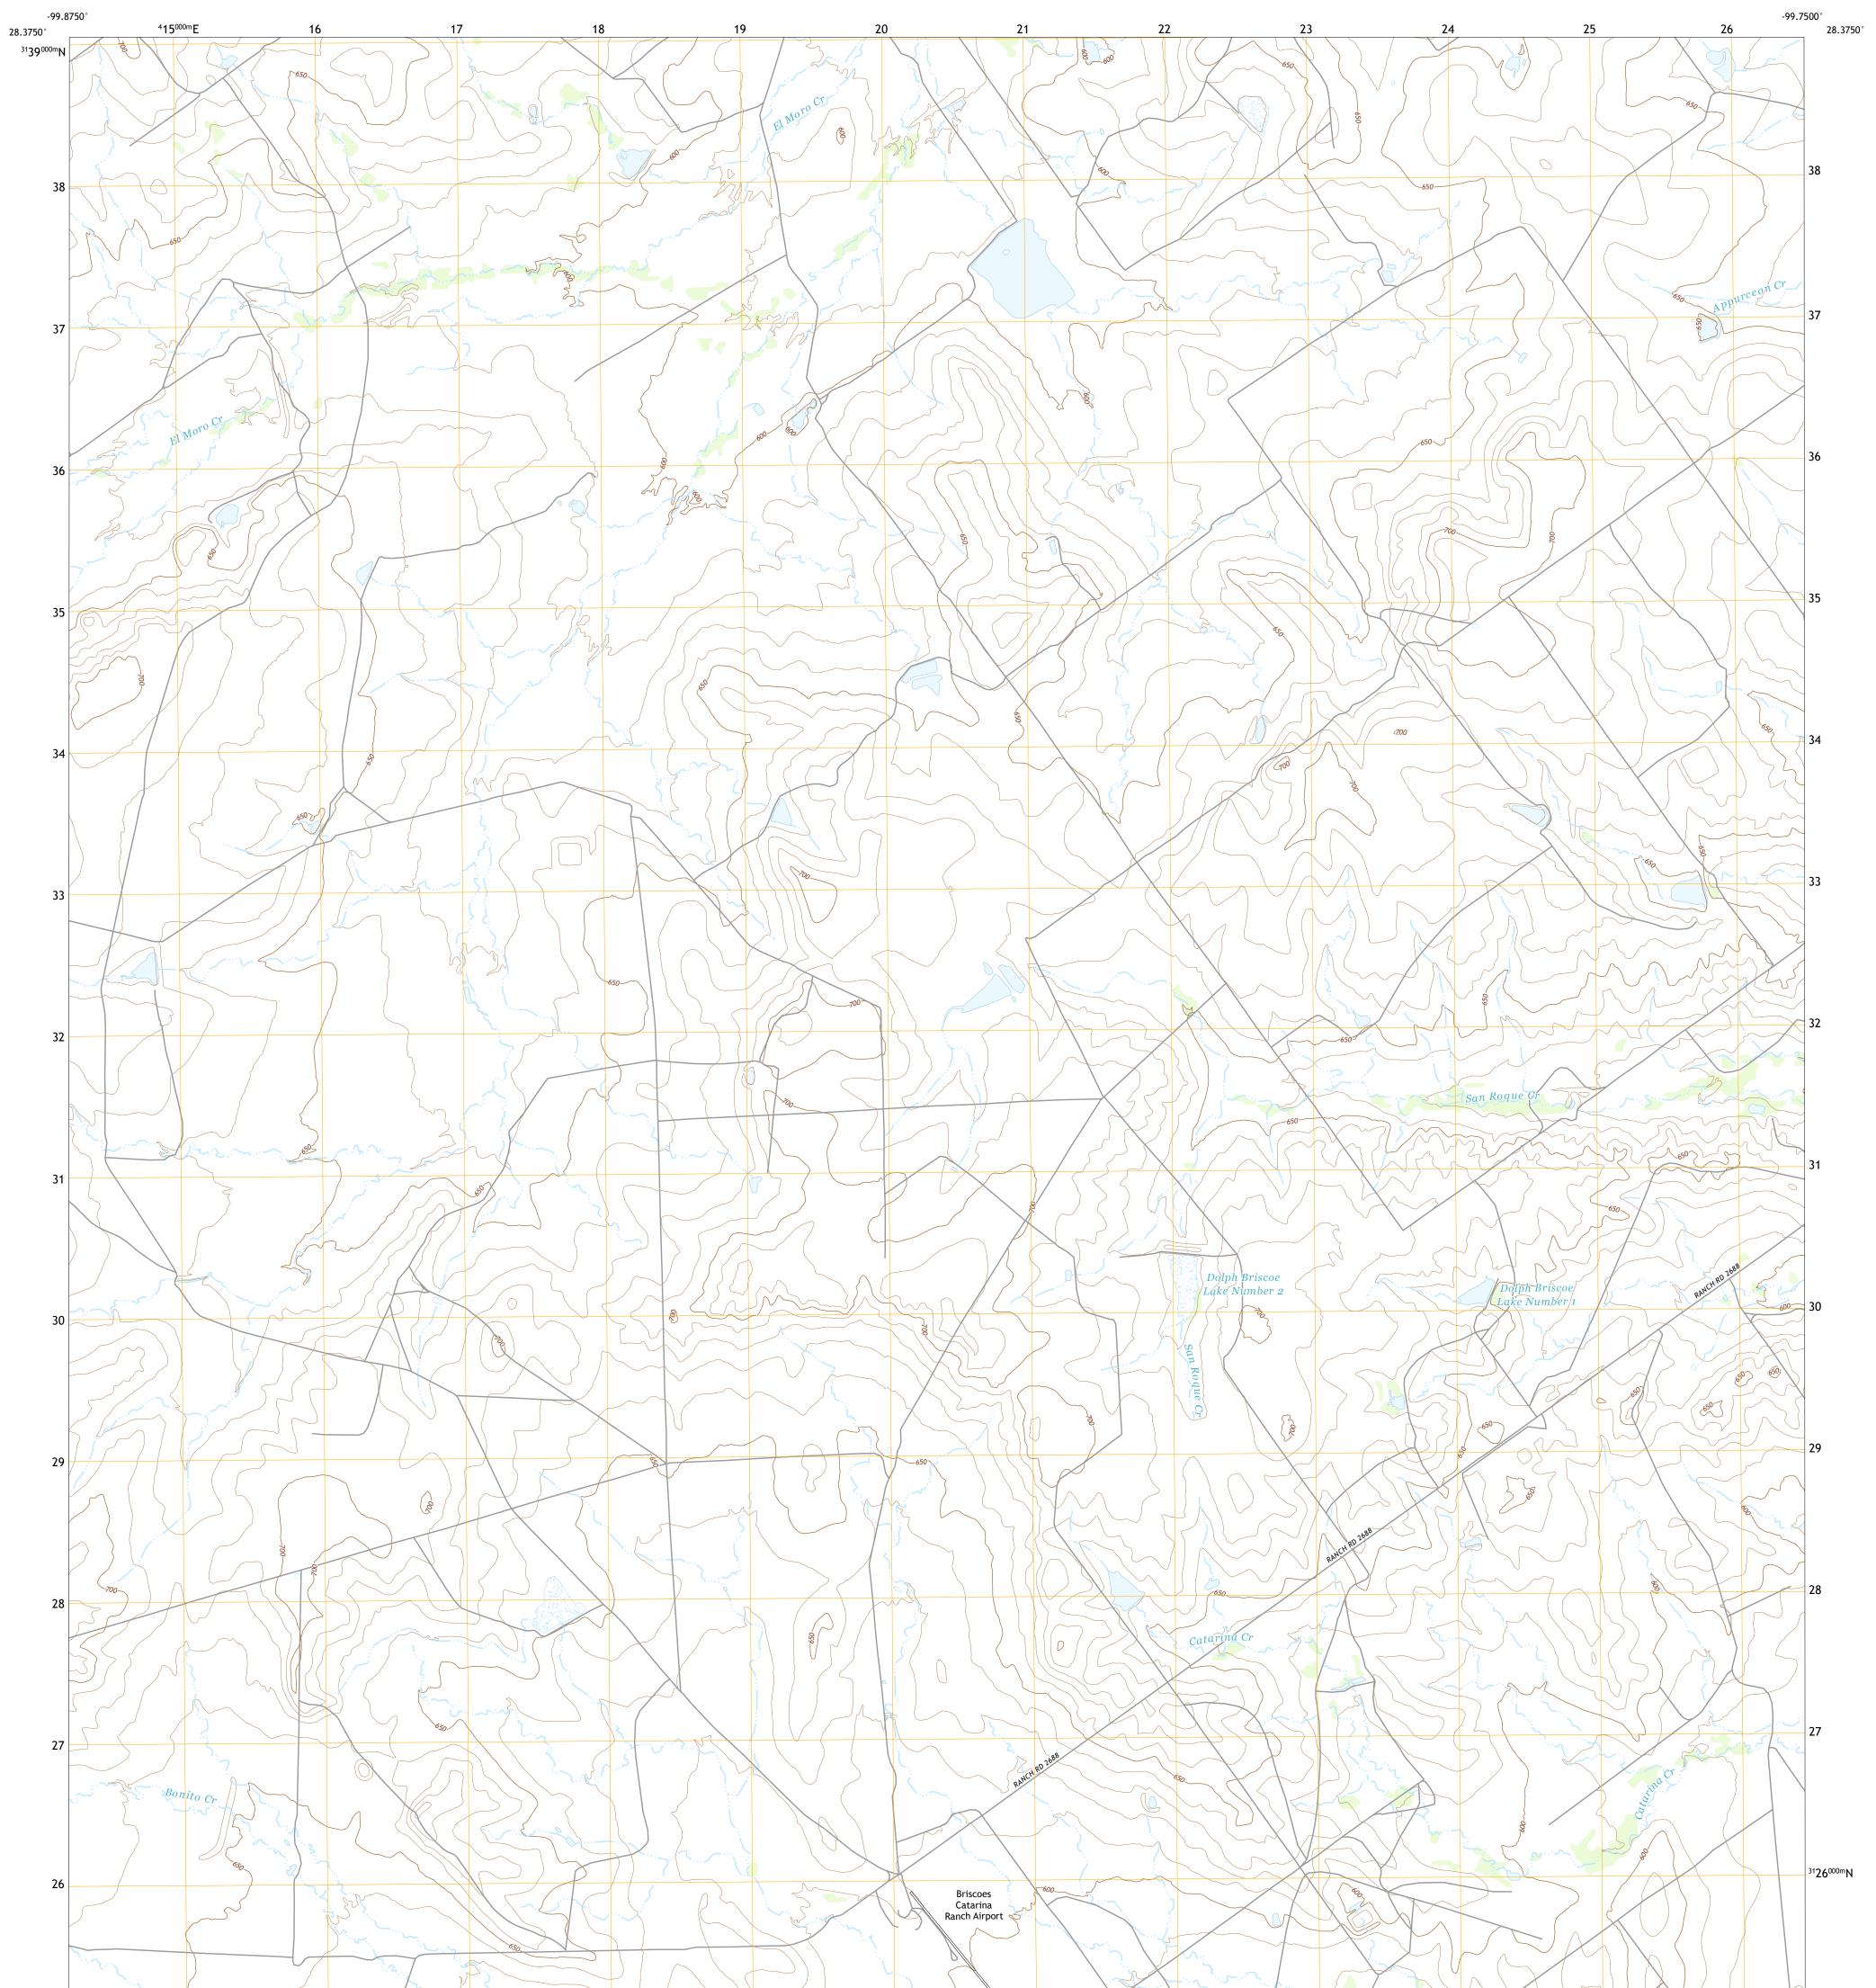

## U.S. DEPARTMENT OF THE INTERIOR U.S. GEOLOGICAL SURVEY

FARIAS TANK QUADRANGLE TEXAS - DIMMIT COUNTY 7.5-MINUTE SERIES

Produced by the United States Geological Survey North American Datum of 1983 (NAD83) World Geodetic System of 1984 (WGS84). Projection and 1 000-meter grid:Universal Transverse Mercator, Zone 14R This map is not a legal document. Boundaries may be generalized for this map scale. Private lands within government reservations may not be shown. Obtain permission before entering private lands.

.....NAIP, November 2016 - December 2016 U.S. Census Bureau, 2015 ......GNIS, 1979 - 2000 ......National Hydrography Dataset, 2002 - 2018 .....National Elevation Dataset, 2019 .....Multiple sources; see metadata file 2019 - 2021 Imagery.... Roads..... Names..... Hydrography..... Contours.... Boundaries... Wetlands... ..FWS National Wetlands Inventory Not Available