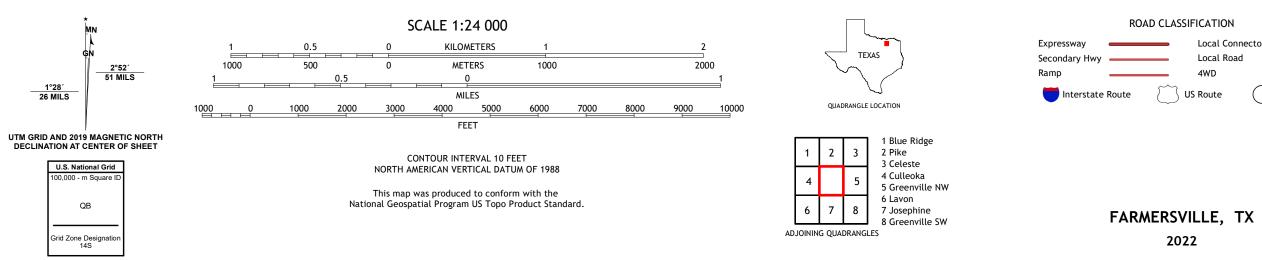

## U.S. DEPARTMENT OF THE INTERIOR U.S. GEOLOGICAL SURVEY

FARMERSVILLE QUADRANGLE TEXAS 7.5-MINUTE SERIES

Local Connector

State Route

4WD

Produced by the United States Geological Survey North American Datum of 1983 (NAD83) World Geodetic System of 1984 (WGS84). Projection and 1 000-meter grid:Universal Transverse Mercator, Zone 14S This map is not a legal document. Boundaries may be generalized for this map scale. Private lands within government reservations may not be shown. Obtain permission before entering private lands.