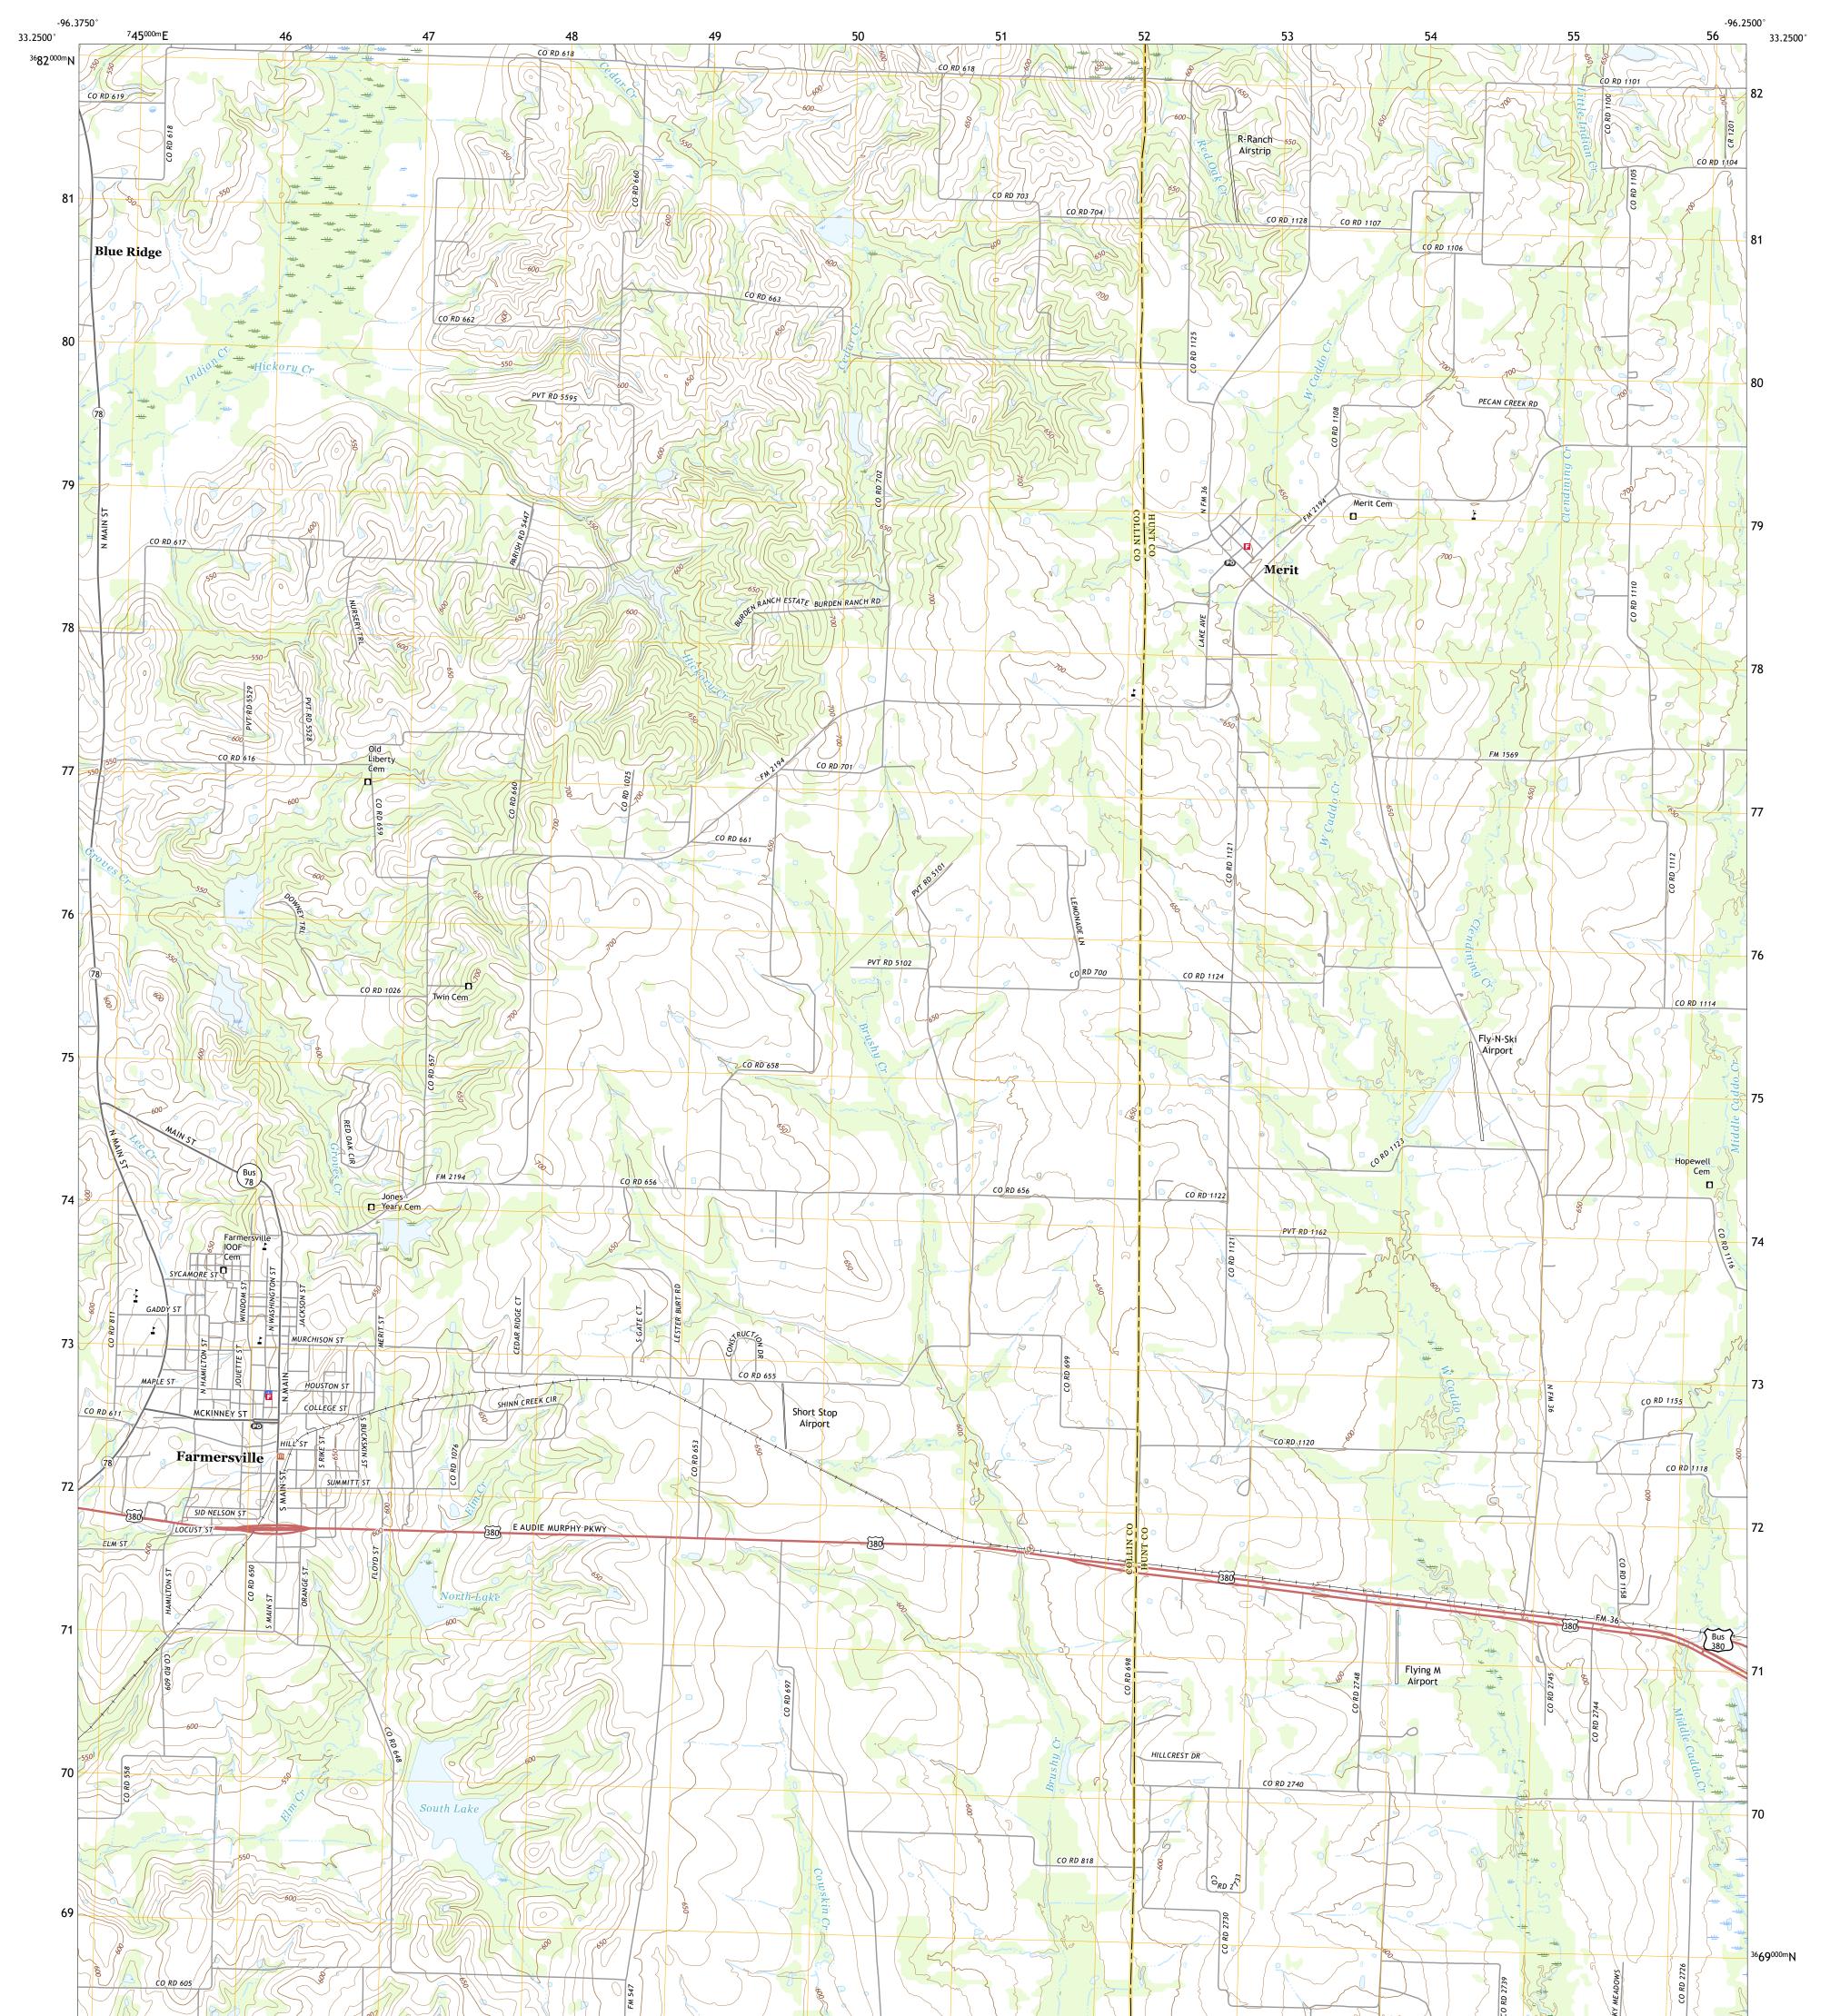

## U.S. DEPARTMENT OF THE INTERIOR U.S. GEOLOGICAL SURVEY

FARMERSVILLE QUADRANGLE TEXAS 7.5-MINUTE SERIES

Local Connector

State Route

4WD

Produced by the United States Geological Survey North American Datum of 1983 (NAD83) World Geodetic System of 1984 (WGS84). Projection and 1 000-meter grid:Universal Transverse Mercator, Zone 14S This map is not a legal document. Boundaries may be generalized for this map scale. Private lands within government reservations may not be shown. Obtain permission before entering private lands.

.....NAIP, September 2016 - November 2016 .....U.S. Census Bureau, 2015 - 2018 .....GNIS, 1979 - 2021 Imagery.... Roads..... Names..... .....National Hydrography Dataset, 2002 - 2018 .....National Elevation Dataset, 2021 .....Multiple sources; see metadata file 2019 - 2021 Hydrography..... Contours.. Boundaries.... ..FWS National Wetlands Inventory Not Available Wetlands...