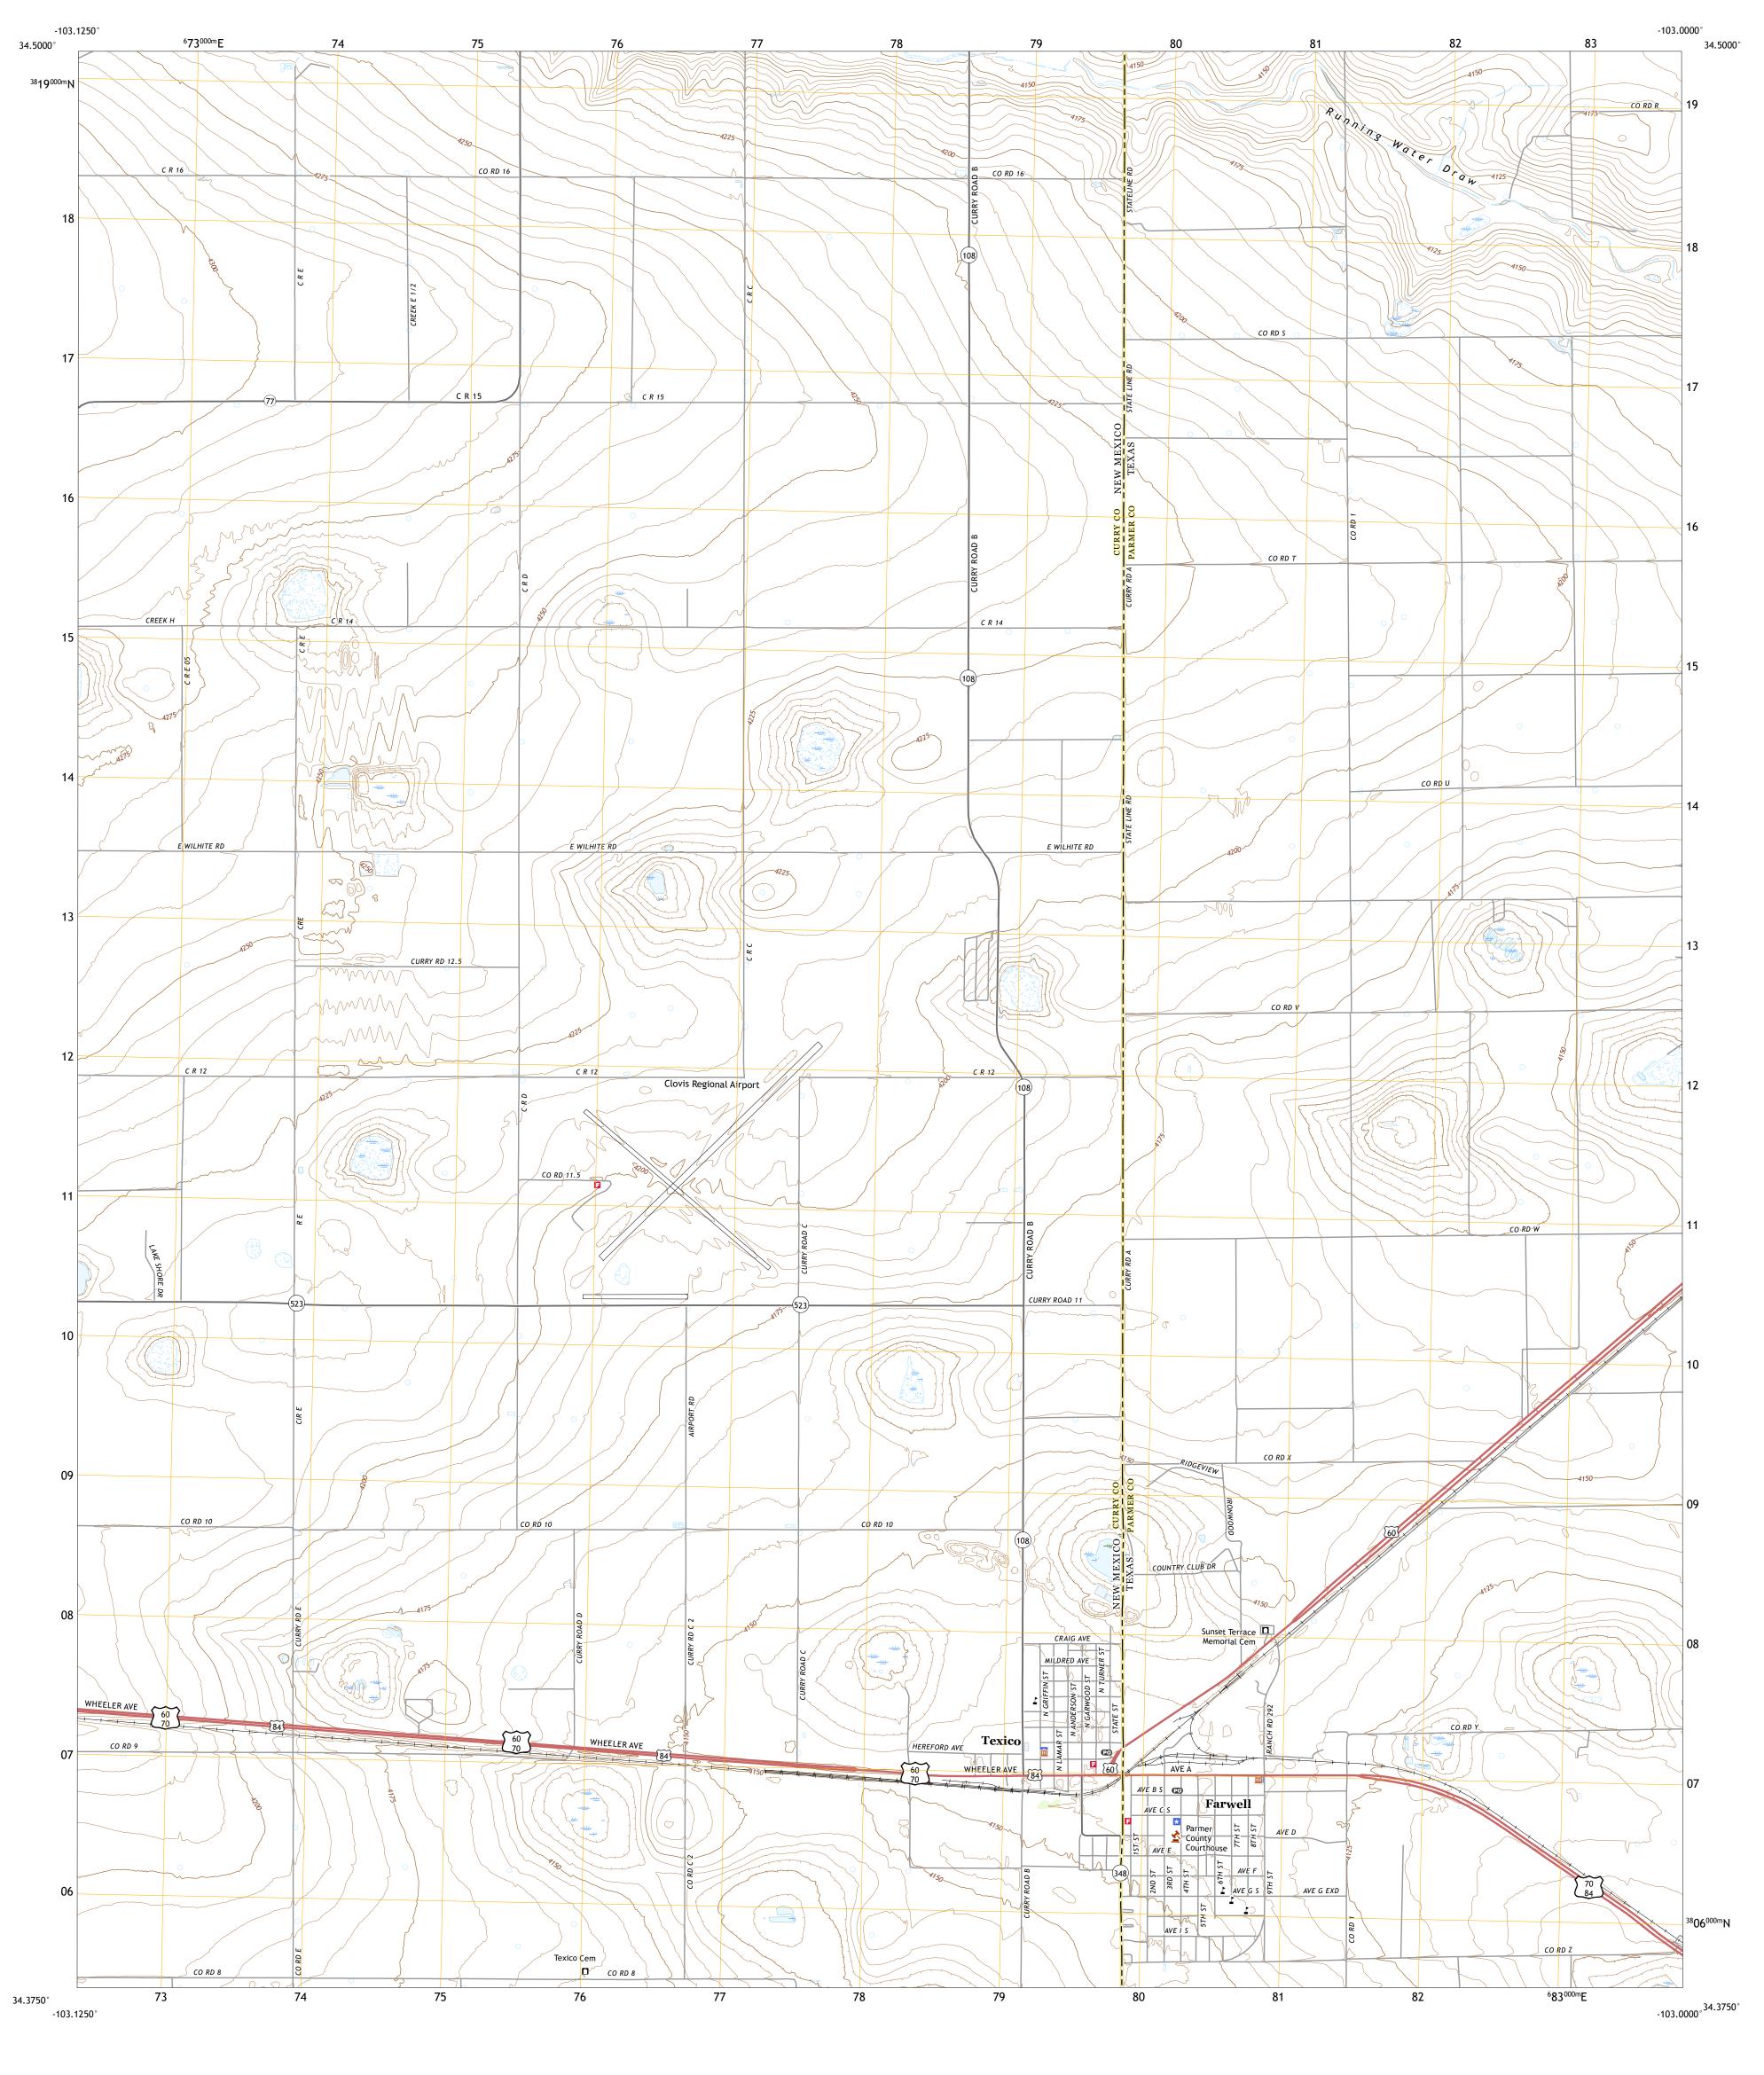

U.S. DEPARTMENT OF THE INTERIOR

**U.S. GEOLOGICAL SURVEY** 

Produced by the United States Geological Survey

generalized for this map scale. Private lands within government reservations may not be shown. Obtain permission before

North American Datum of 1983 (NAD83) World Geodetic System of 1984 (WGS84). Projection and 1 000-meter grid:Universal Transverse Mercator, Zone 13S

This map is not a legal document. Boundaries may be

entering private lands.

U.S. National Grid 100,000 - m Square ID

FU

Grid Zone Designati 13S

NORTH AMERICAN VERTICAL DATUM OF 1988

This map was produced to conform with the National Geospatial Program US Topo Product Standard.

ADJOINING QUADRANGLES

4 Clovis

8 Lariat

5 Oklahoma Lane

6 Midway 7 Pleasure Lake