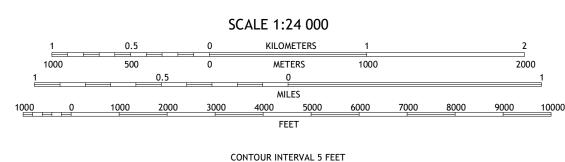

U.S. DEPARTMENT OF THE INTERIOR

**U.S. GEOLOGICAL SURVEY** 





Produced by the United States Geological Survey

generalized for this map scale. Private lands within government reservations may not be shown. Obtain permission before

North American Datum of 1983 (NAD83) World Geodetic System of 1984 (WGS84). Projection and 1 000-meter grid:Universal Transverse Mercator, Zone 13S

This map is not a legal document. Boundaries may be

entering private lands.



U.S. National Grid 100,000 - m Square ID

FU

Grid Zone Designati 13S



NORTH AMERICAN VERTICAL DATUM OF 1988

This map was produced to conform with the National Geospatial Program US Topo Product Standard.



ADJOINING QUADRANGLES

4 Clovis

8 Lariat

5 Oklahoma Lane

6 Midway 7 Pleasure Lake