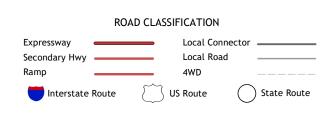

U.S. DEPARTMENT OF THE INTERIOR

**U.S. GEOLOGICAL SURVEY** 





Produced by the United States Geological Survey

generalized for this map scale. Private lands within government reservations may not be shown. Obtain permission before

North American Datum of 1983 (NAD83) World Geodetic System of 1984 (WGS84). Projection and 1 000-meter grid:Universal Transverse Mercator, Zone 13S

This map is not a legal document. Boundaries may be

entering private lands.



U.S. National Grid 100,000 - m Square ID

FU

Grid Zone Designati 13S



NORTH AMERICAN VERTICAL DATUM OF 1988

This map was produced to conform with the National Geospatial Program US Topo Product Standard.



ADJOINING QUADRANGLES

4 Clovis

8 Lariat

5 Oklahoma Lane

6 Midway 7 Pleasure Lake