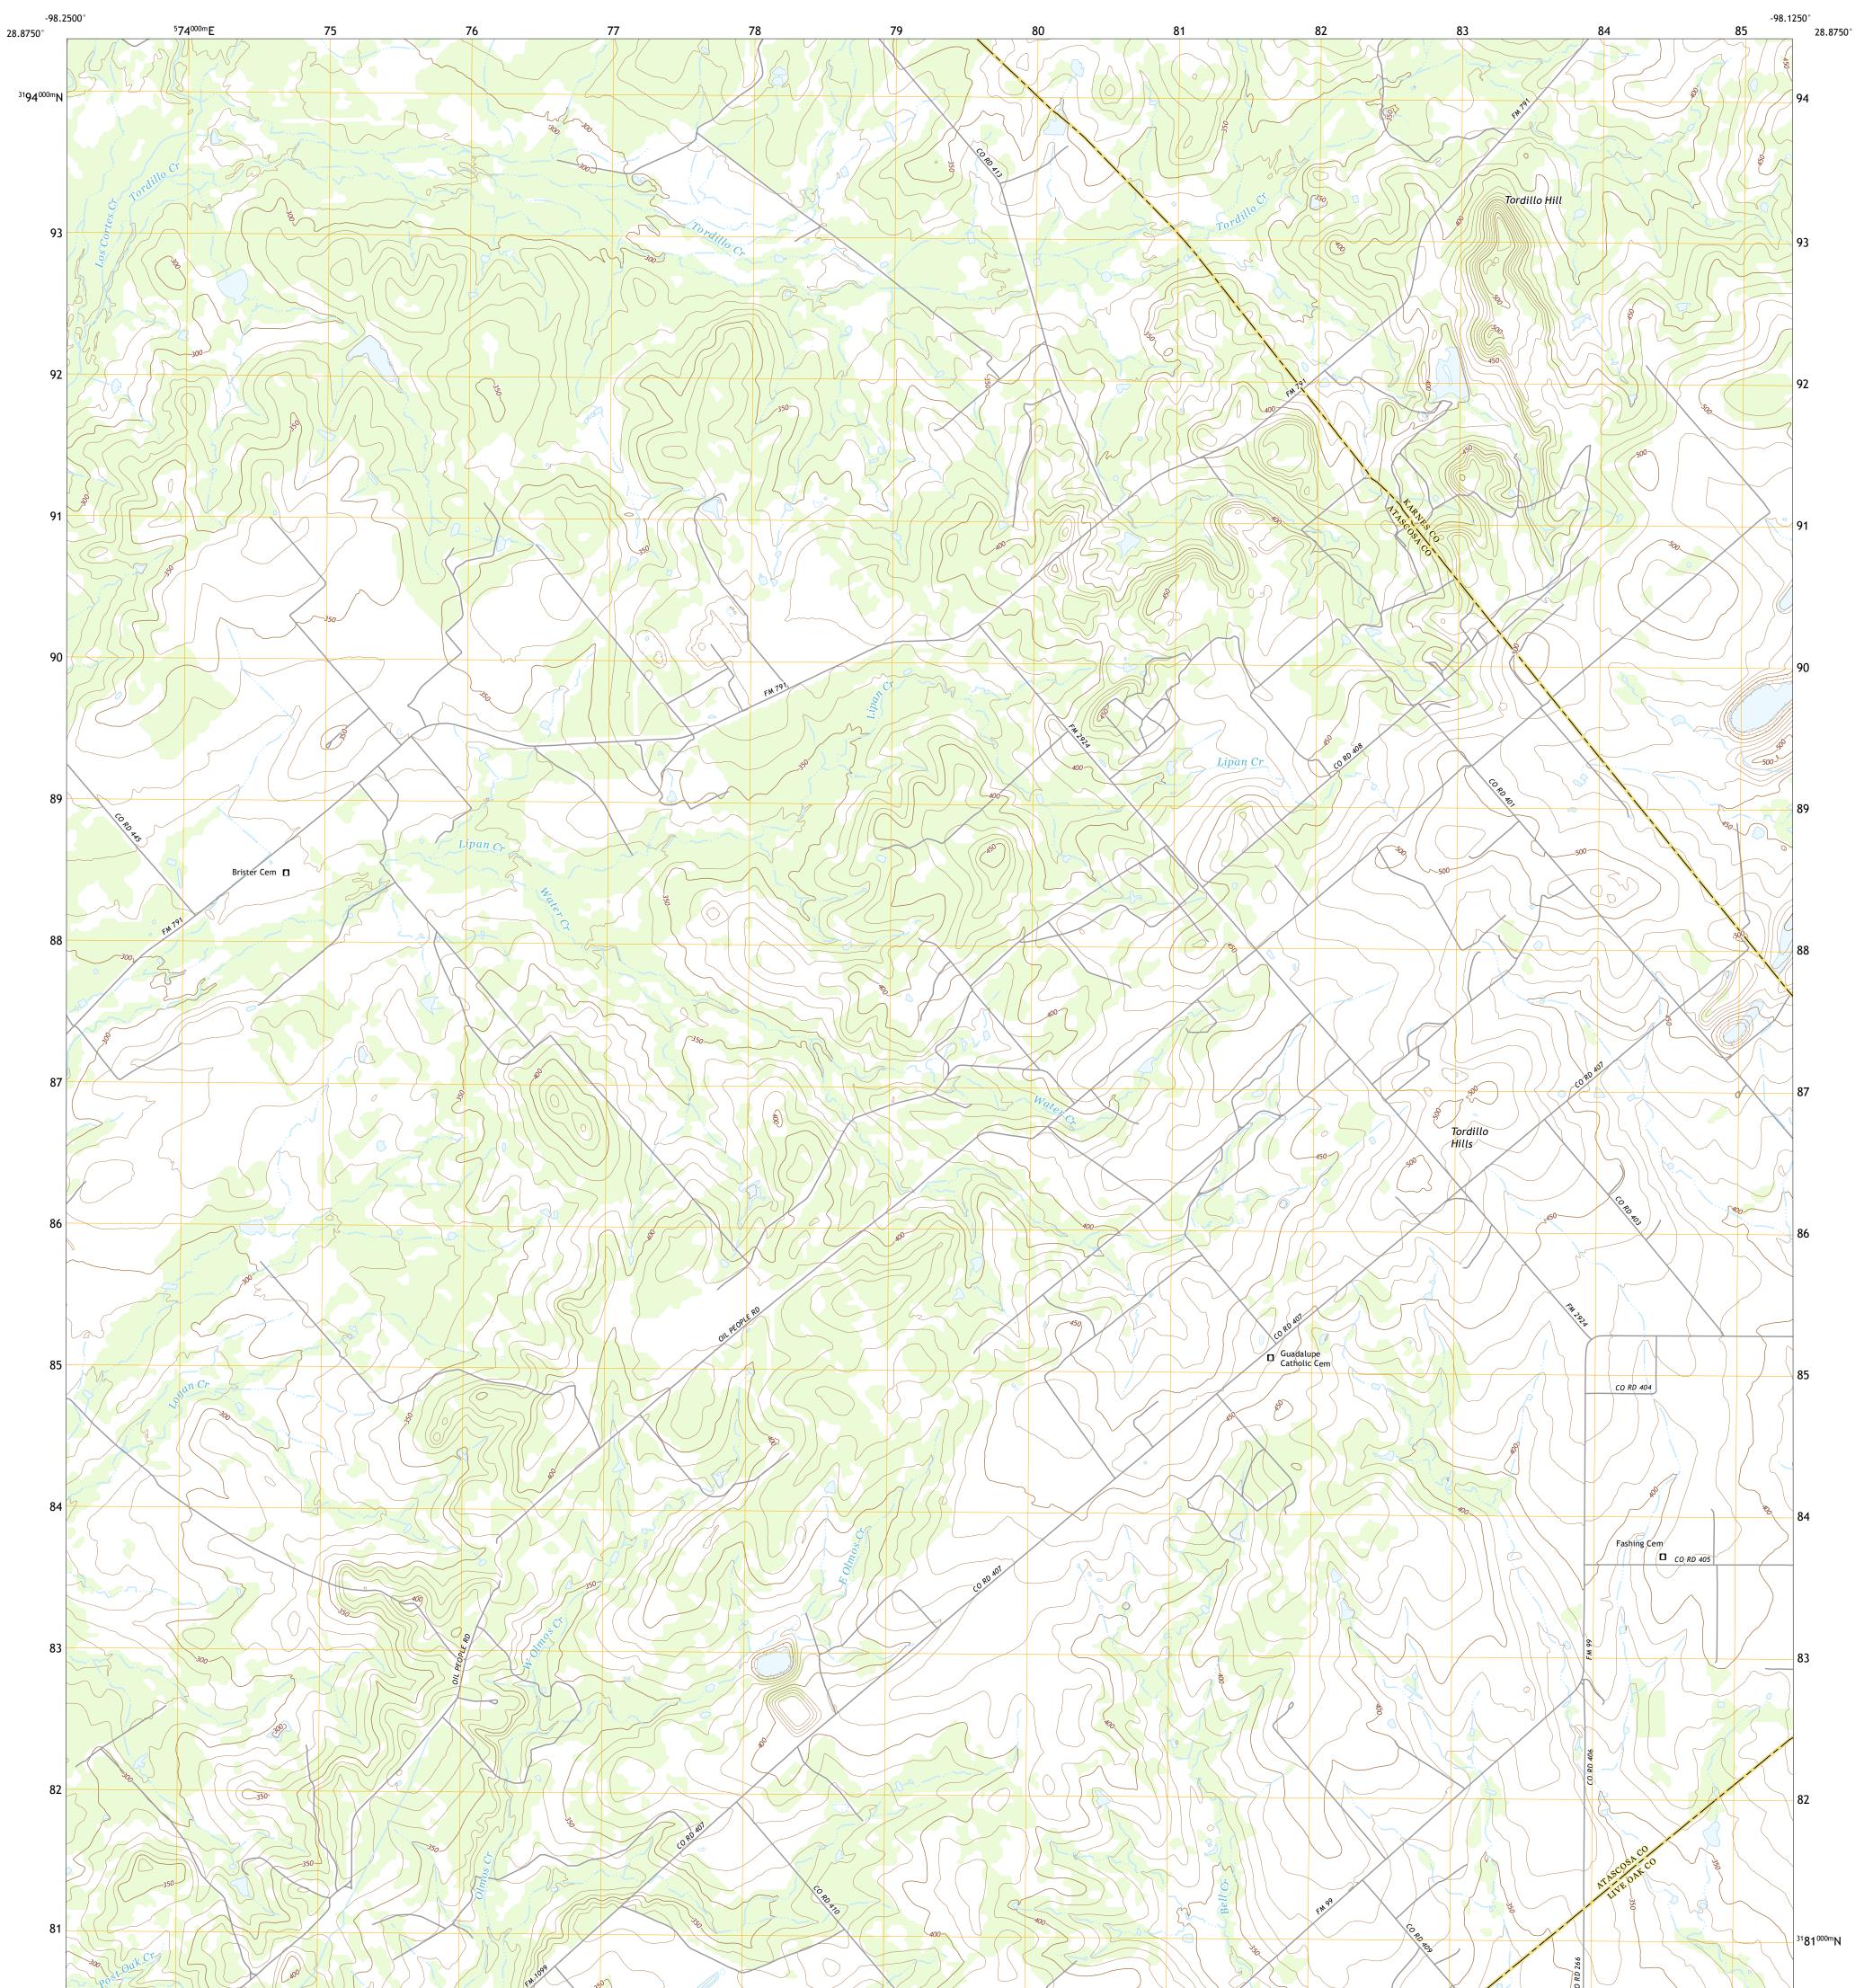

## U.S. DEPARTMENT OF THE INTERIOR U.S. GEOLOGICAL SURVEY

FASHING QUADRANGLE TEXAS 7.5-MINUTE SERIES

**Produced by the United States Geological Survey** North American Datum of 1983 (NAD83) World Geodetic System of 1984 (WGS84). Projection and 1 000-meter grid:Universal Transverse Mercator, Zone 14R This map is not a legal document. Boundaries may be generalized for this map scale. Private lands within government reservations may not be shown. Obtain permission before entering private lands.