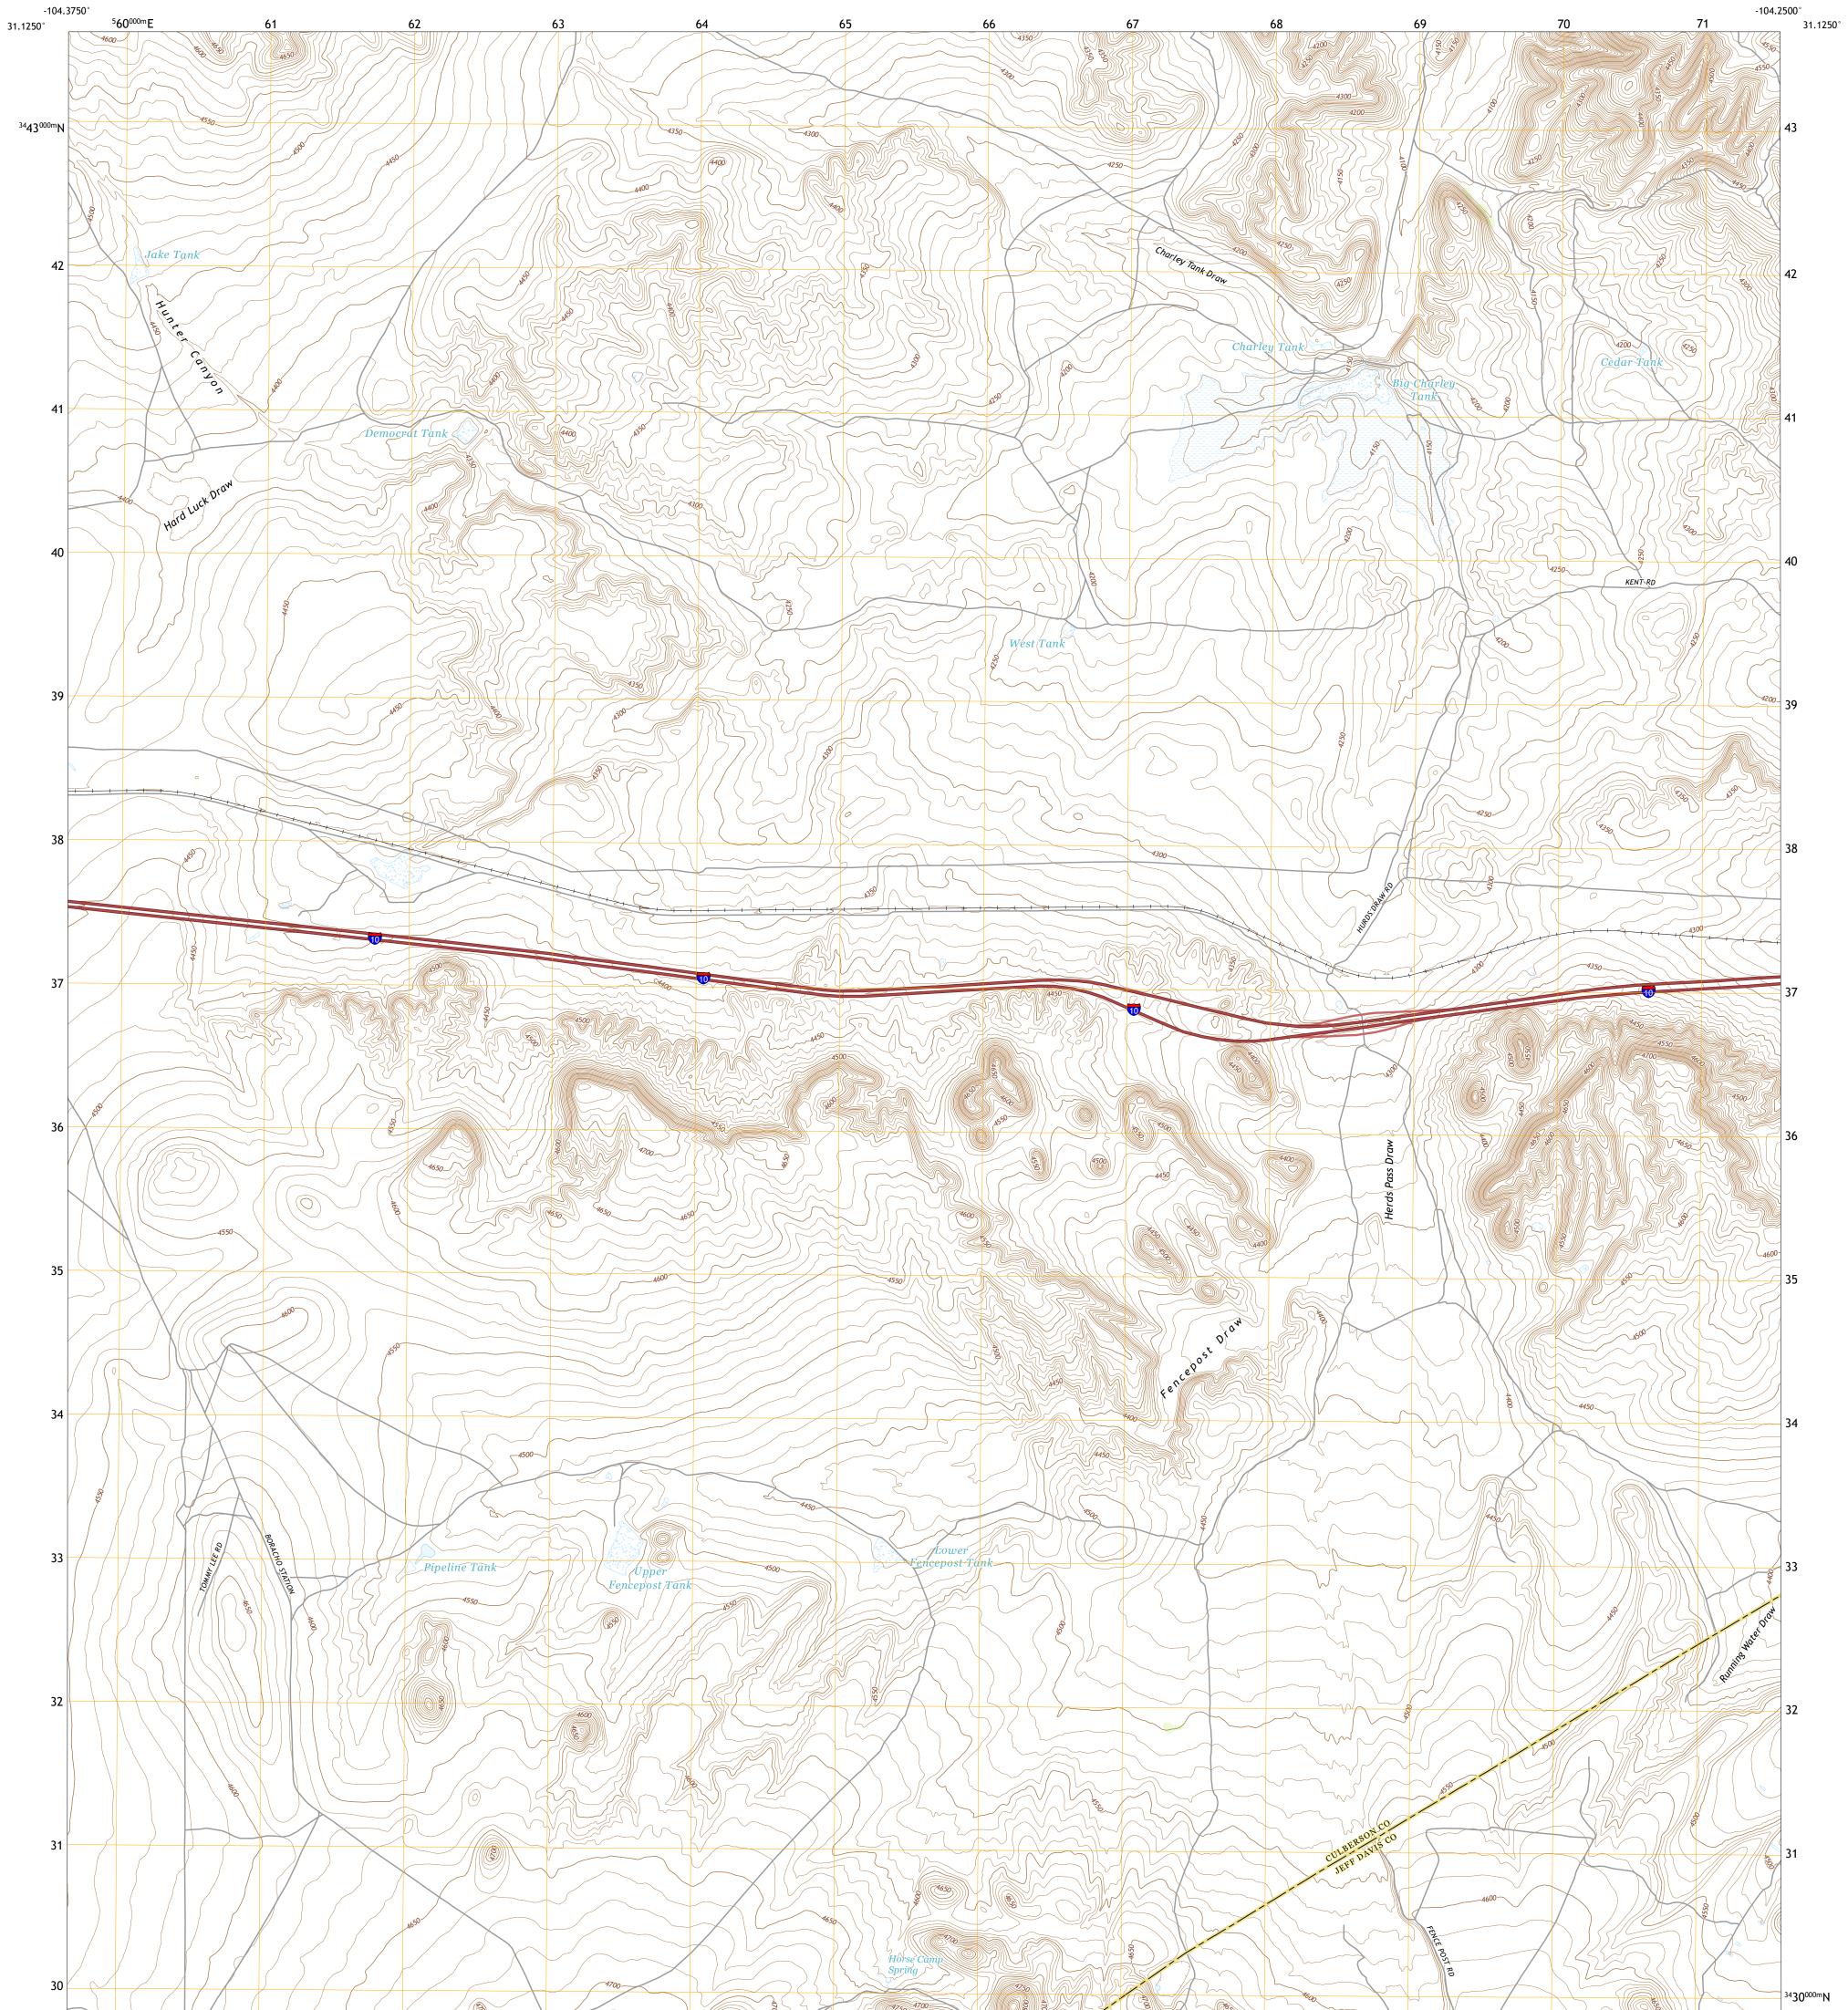

## U.S. DEPARTMENT OF THE INTERIOR U.S. GEOLOGICAL SURVEY

FENCEPOST DRAW QUADRANGLE TEXAS 7.5-MINUTE SERIES

Produced by the United States Geological Survey North American Datum of 1983 (NAD83) World Geodetic System of 1984 (WGS84). Projection and 1 000-meter grid:Universal Transverse Mercator, Zone 13R This map is not a legal document. Boundaries may be generalized for this map scale. Private lands within government reservations may not be shown. Obtain permission before entering private lands.