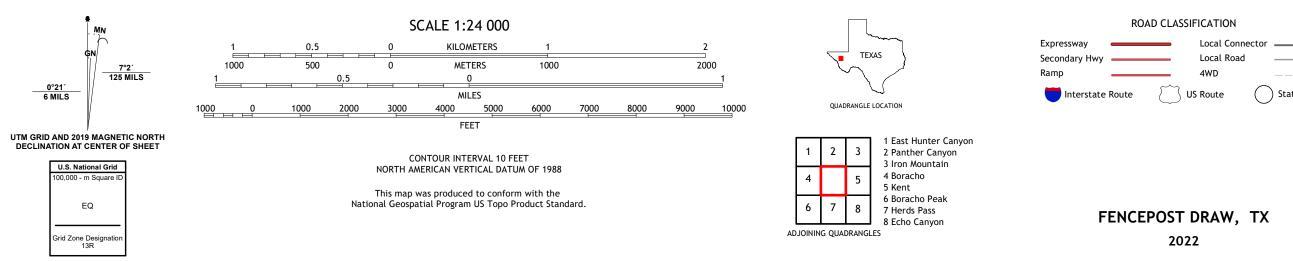

## U.S. DEPARTMENT OF THE INTERIOR U.S. GEOLOGICAL SURVEY

FENCEPOST DRAW QUADRANGLE TEXAS 7.5-MINUTE SERIES

Produced by the United States Geological Survey North American Datum of 1983 (NAD83) World Geodetic System of 1984 (WGS84). Projection and 1 000-meter grid:Universal Transverse Mercator, Zone 13R This map is not a legal document. Boundaries may be generalized for this map scale. Private lands within government reservations may not be shown. Obtain permission before entering private lands.