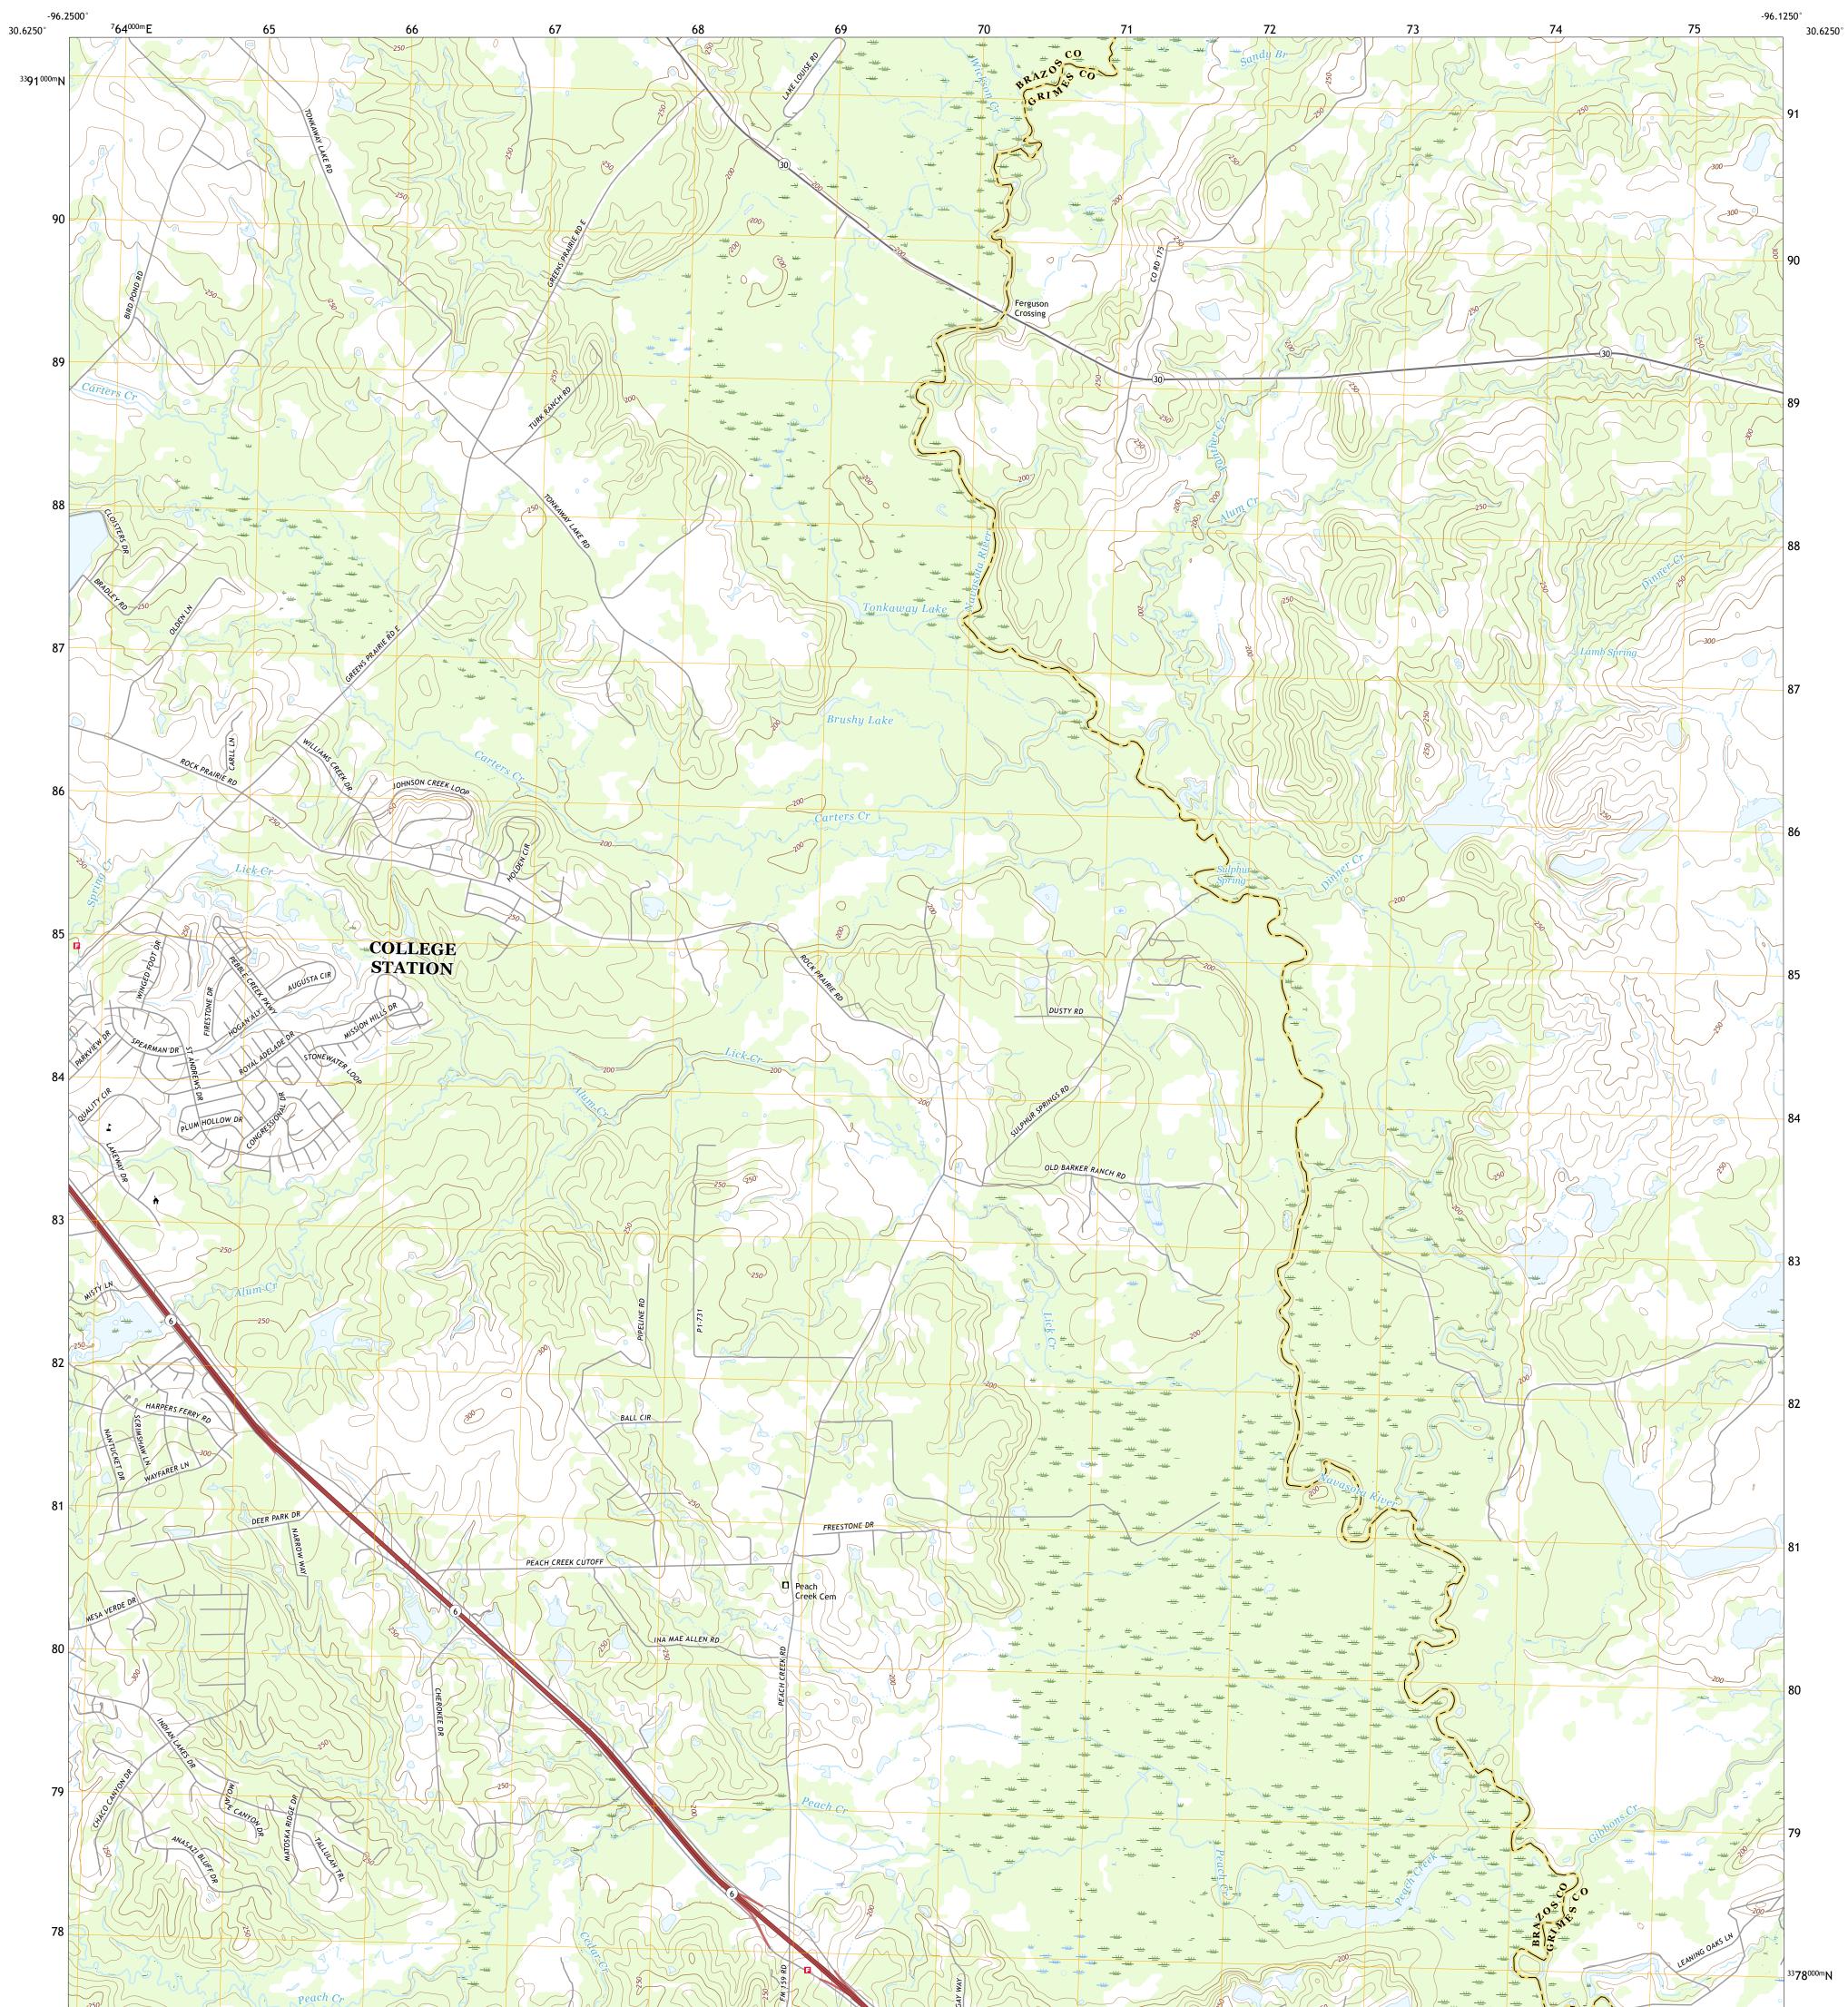

## U.S. DEPARTMENT OF THE INTERIOR U.S. GEOLOGICAL SURVEY

FERGUSON CROSSING QUADRANGLE TEXAS 7.5-MINUTE SERIES

Produced by the United States Geological Survey North American Datum of 1983 (NAD83) World Geodetic System of 1984 (WGS84). Projection and 1 000-meter grid:Universal Transverse Mercator, Zone 14R This map is not a legal document. Boundaries may be generalized for this map scale. Private lands within government reservations may not be shown. Obtain permission before entering private lands.