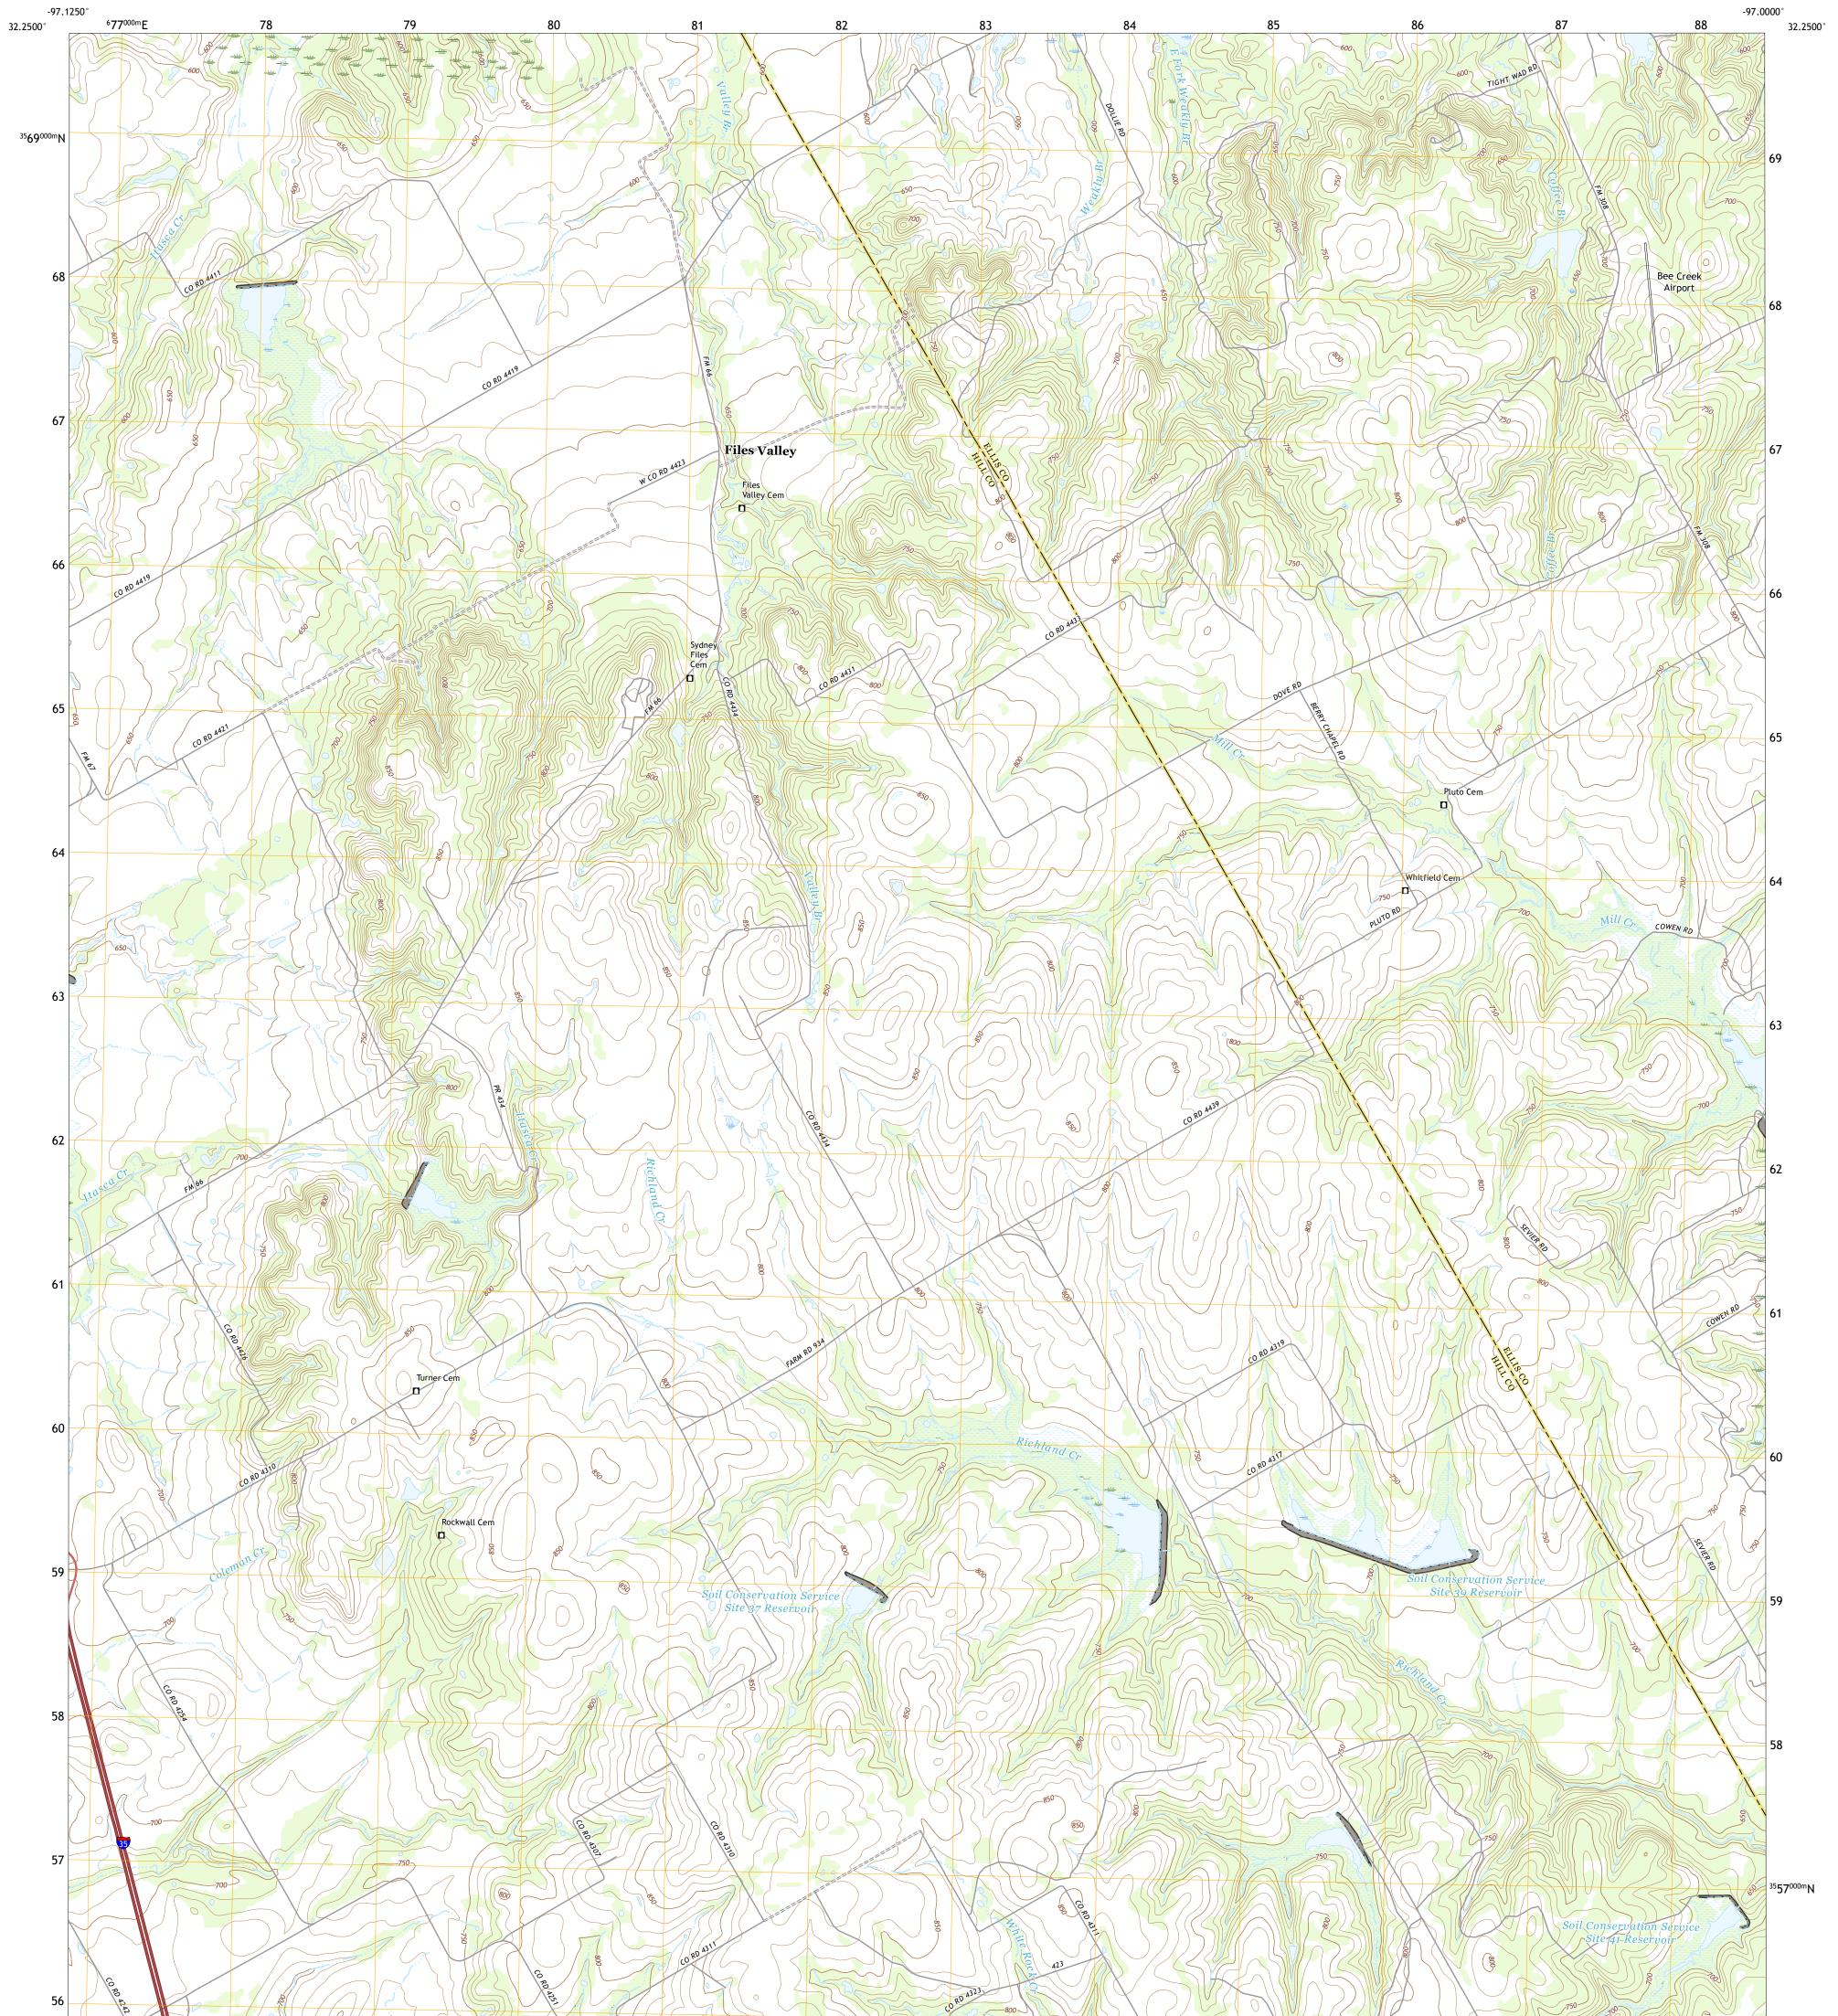

## U.S. DEPARTMENT OF THE INTERIOR U.S. GEOLOGICAL SURVEY

FILES VALLEY QUADRANGLE TEXAS 7.5-MINUTE SERIES

**Produced by the United States Geological Survey** North American Datum of 1983 (NAD83) World Geodetic System of 1984 (WGS84). Projection and 1 000-meter grid:Universal Transverse Mercator, Zone 14S This map is not a legal document. Boundaries may be generalized for this map scale. Private lands within government reservations may not be shown. Obtain permission before entering private lands.