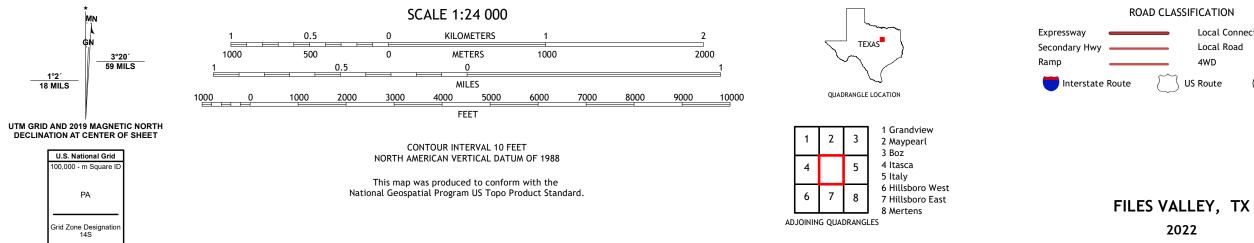

1°2′ 18 MILS

ROAD CLASSIFICATION Local Connector Local Road \_\_\_\_\_ \_\_\_\_ 4WD \_\_\_\_\_ US Route State Route 🛑 Interstate Route

2022