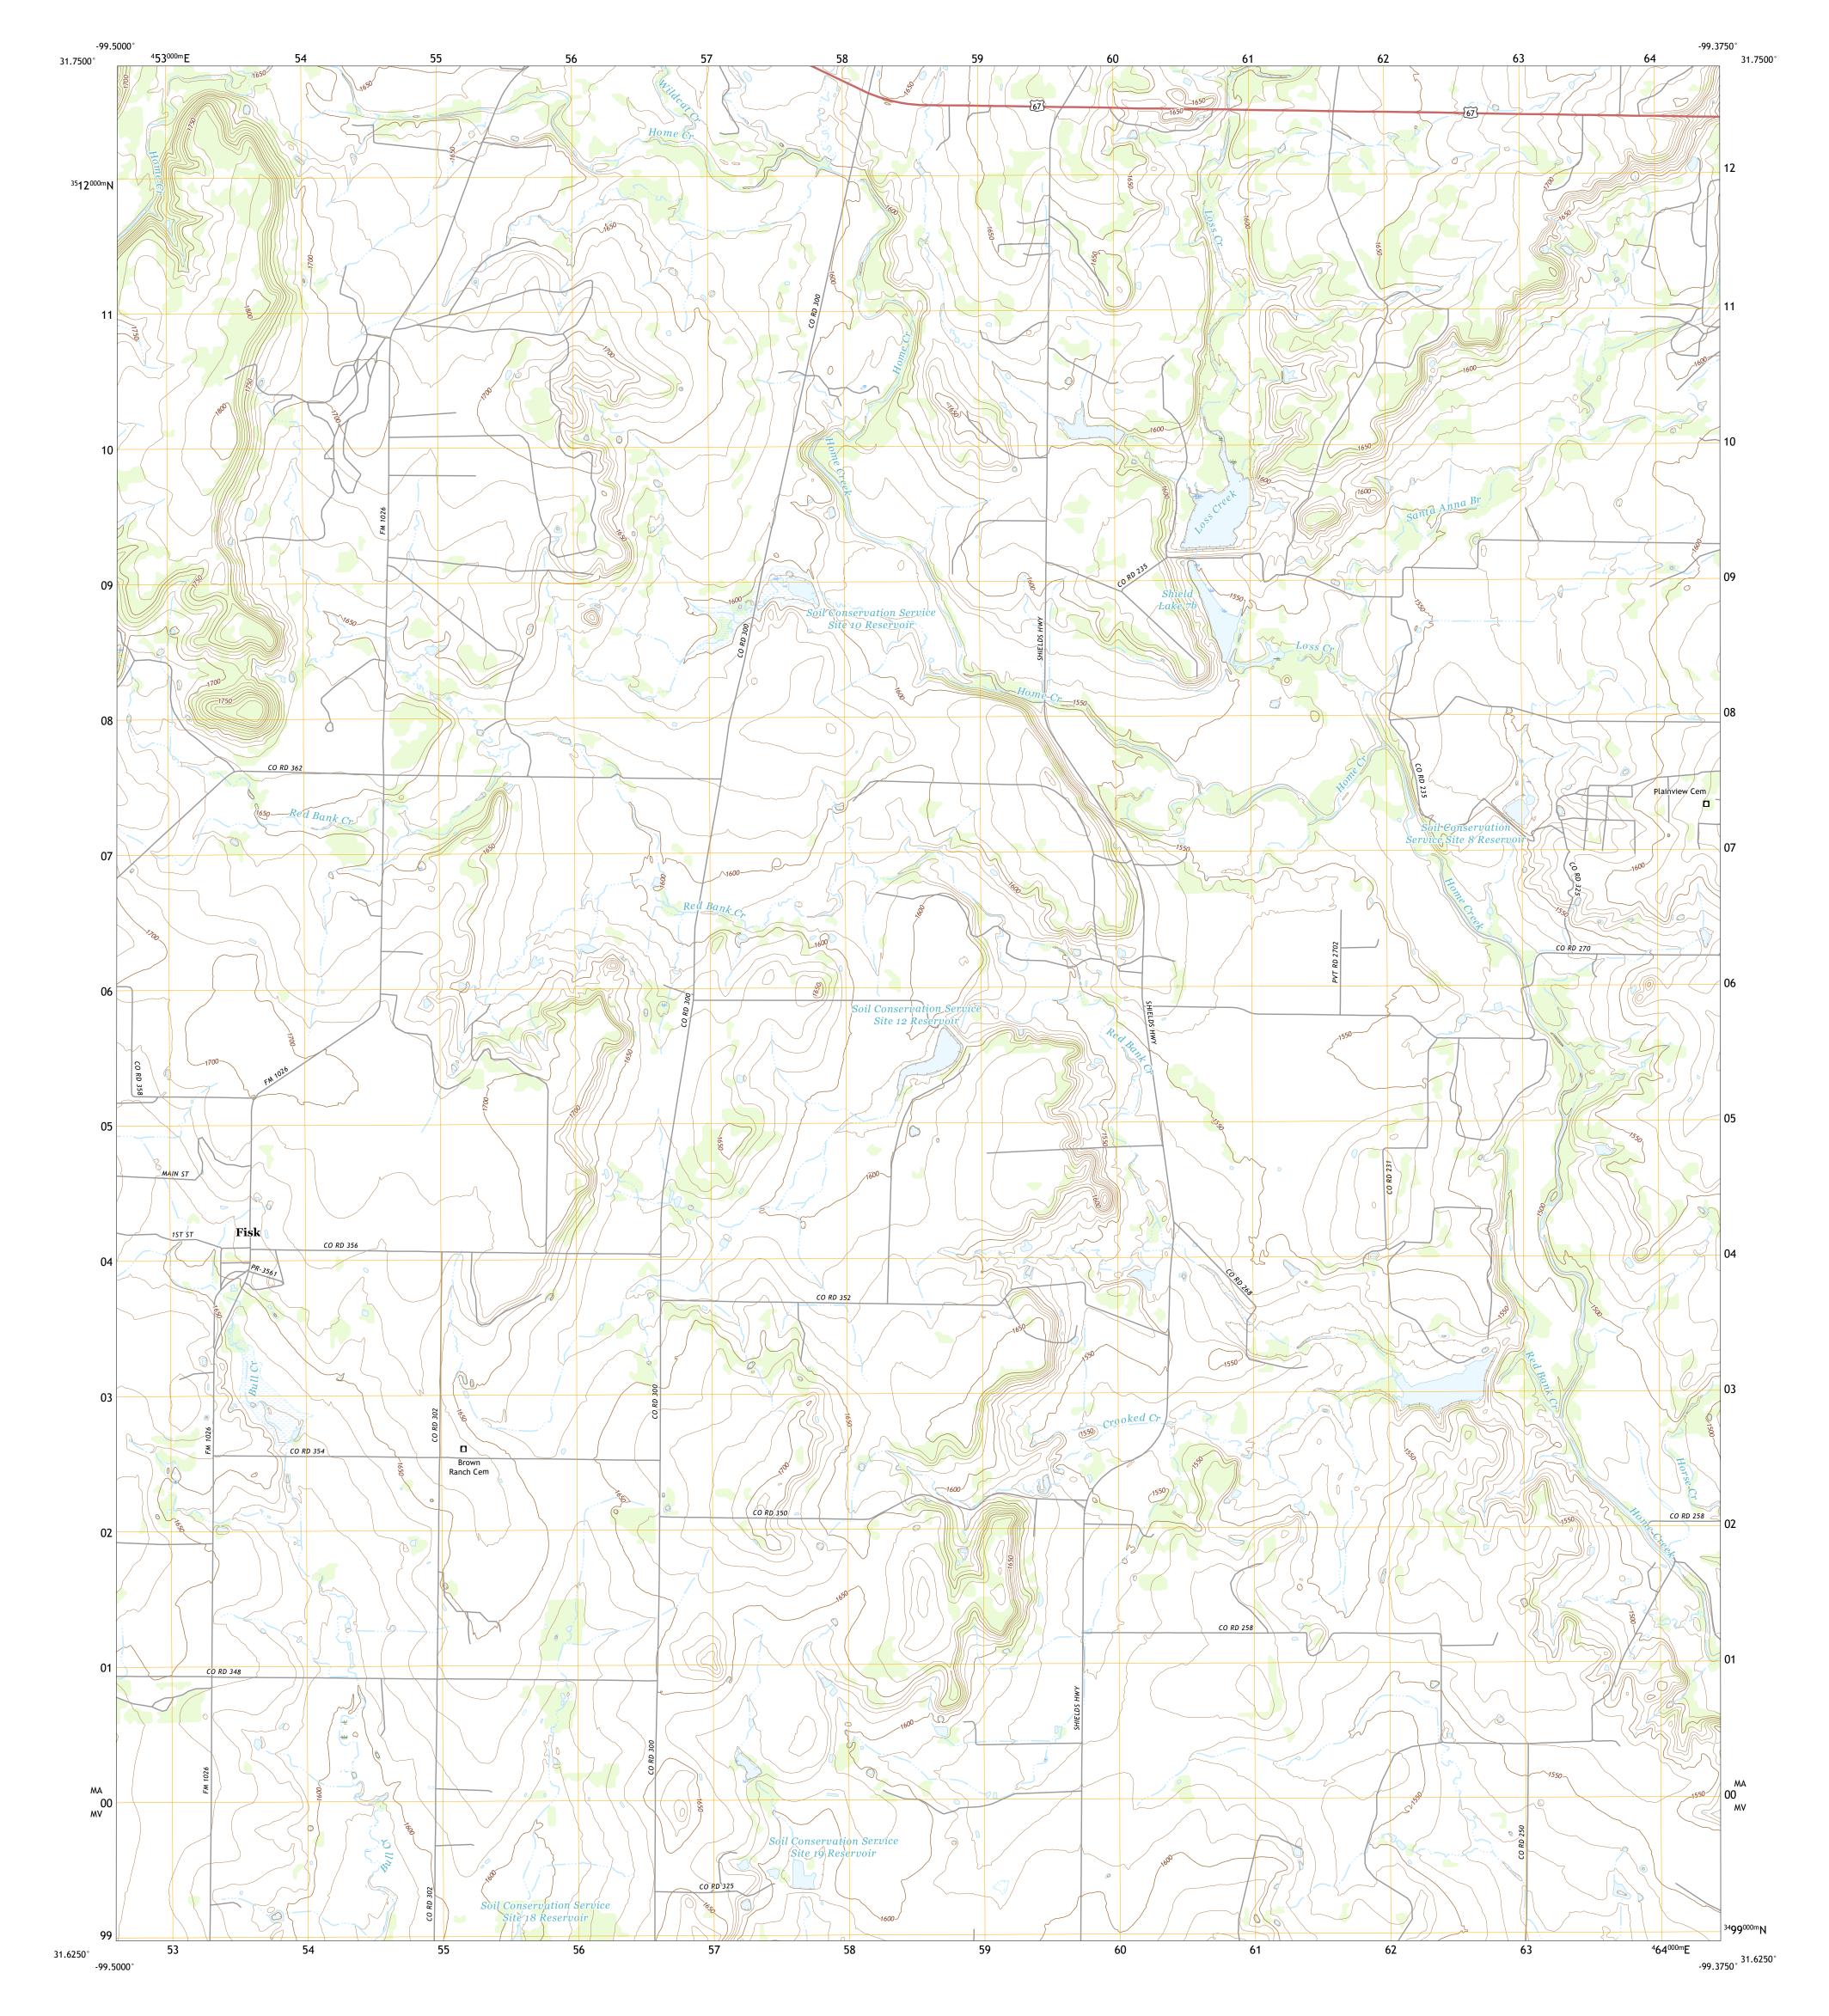

## U.S. DEPARTMENT OF THE INTERIOR U.S. GEOLOGICAL SURVEY

FISK QUADRANGLE TEXAS - COLEMAN COUNTY 7.5-MINUTE SERIES

Produced by the United States Geological Survey North American Datum of 1983 (NAD83) World Geodetic System of 1984 (WGS84). Projection and 1 000-meter grid:Universal Transverse Mercator, Zone 14R This map is not a legal document. Boundaries may be generalized for this map scale. Private lands within government reservations may not be shown. Obtain permission before entering private lands.