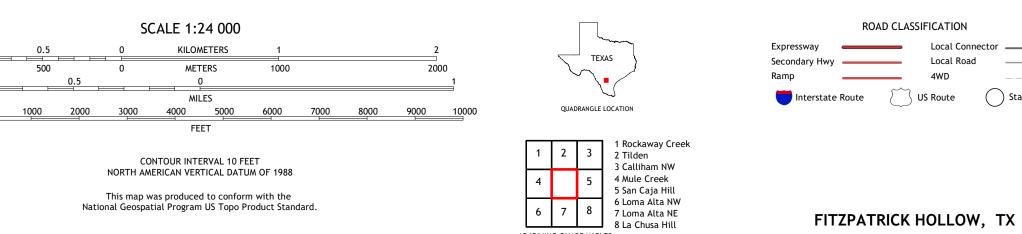

U.S. DEPARTMENT OF THE INTERIOR

Produced by the United States Geological Survey
North American Datum of 1983 (NAD83)
World Geodetic System of 1984 (WGS84). Projection and
1 000-meter grid:Universal Transverse Mercator, Zone 14R

ADJOINING QUADRANGLES

State Route

2022