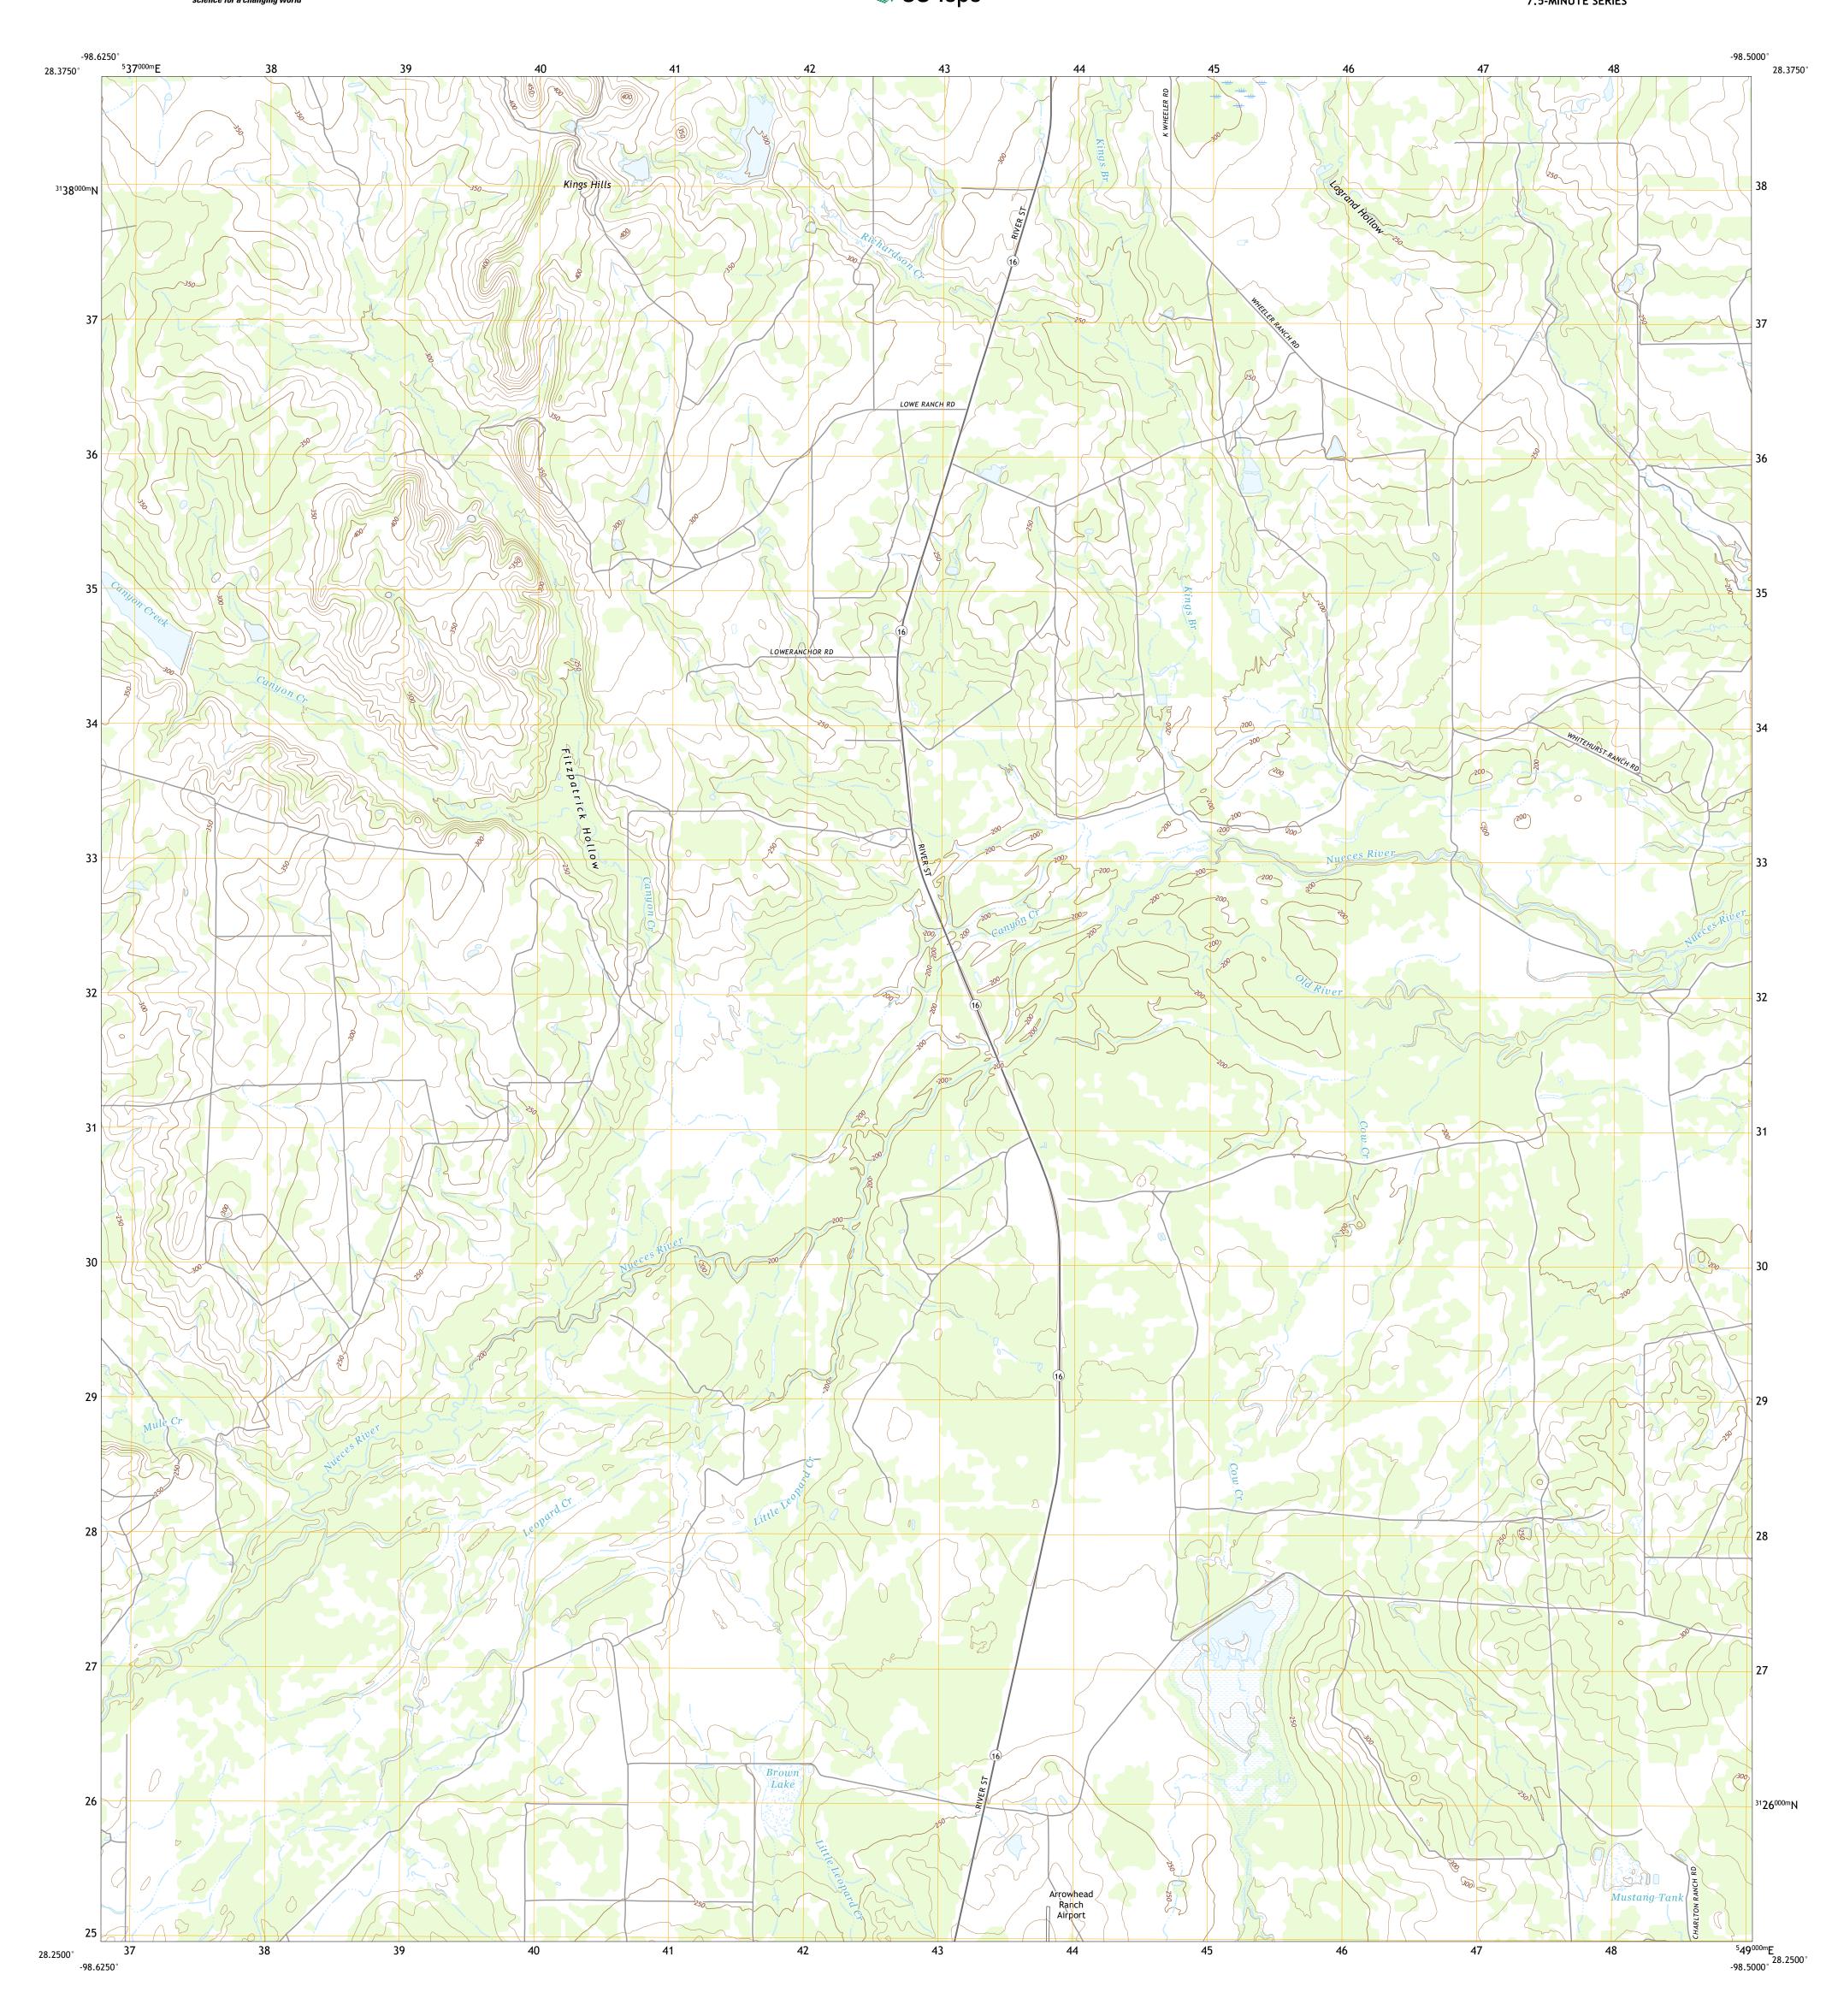

entering private lands.

Hydrography..... Contours.....Mul

Imagery.... Roads..... Names.....

0°12′ 4 MILS

UTM GRID AND 2019 MAGNETIC NORTH DECLINATION AT CENTER OF SHEET

Grid Zone Designation

U.S. GEOLOGICAL SURVEY