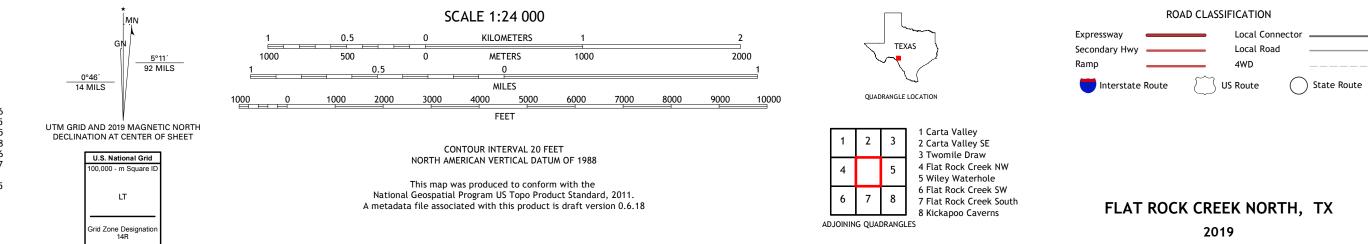

U.S. DEPARTMENT OF THE INTERIOR U.S. GEOLOGICAL SURVEY

FLAT ROCK CREEK NORTH QUADRANGLE TEXAS - EDWARDS COUNTY 7.5-MINUTE SERIES

Produced by the United States Geological Survey North American Datum of 1983 (NAD83) World Geodetic System of 1984 (WGS84). Projection and 1 000-meter grid:Universal Transverse Mercator, Zone 14R This map is not a legal document. Boundaries may be generalized for this map scale. Private lands within government reservations may not be shown. Obtain permission before entering private lands.

 Imagery......NAIP, August 2016 - November 2016

 Roads......U.S.
 Census
 Bureau, 2015

 Names......GNIS, 1979 - 2015

 Hydrography.....National
 Hydrography Dataset, 2002 - 2018

 Contours.....National
 Elevation
 Dataset, 2006

 Boundaries......Multiple
 sources; see
 metadata
 file
 2016 - 2017

 Wetlands......FWS
 National
 Wetlands
 Inventory
 1985