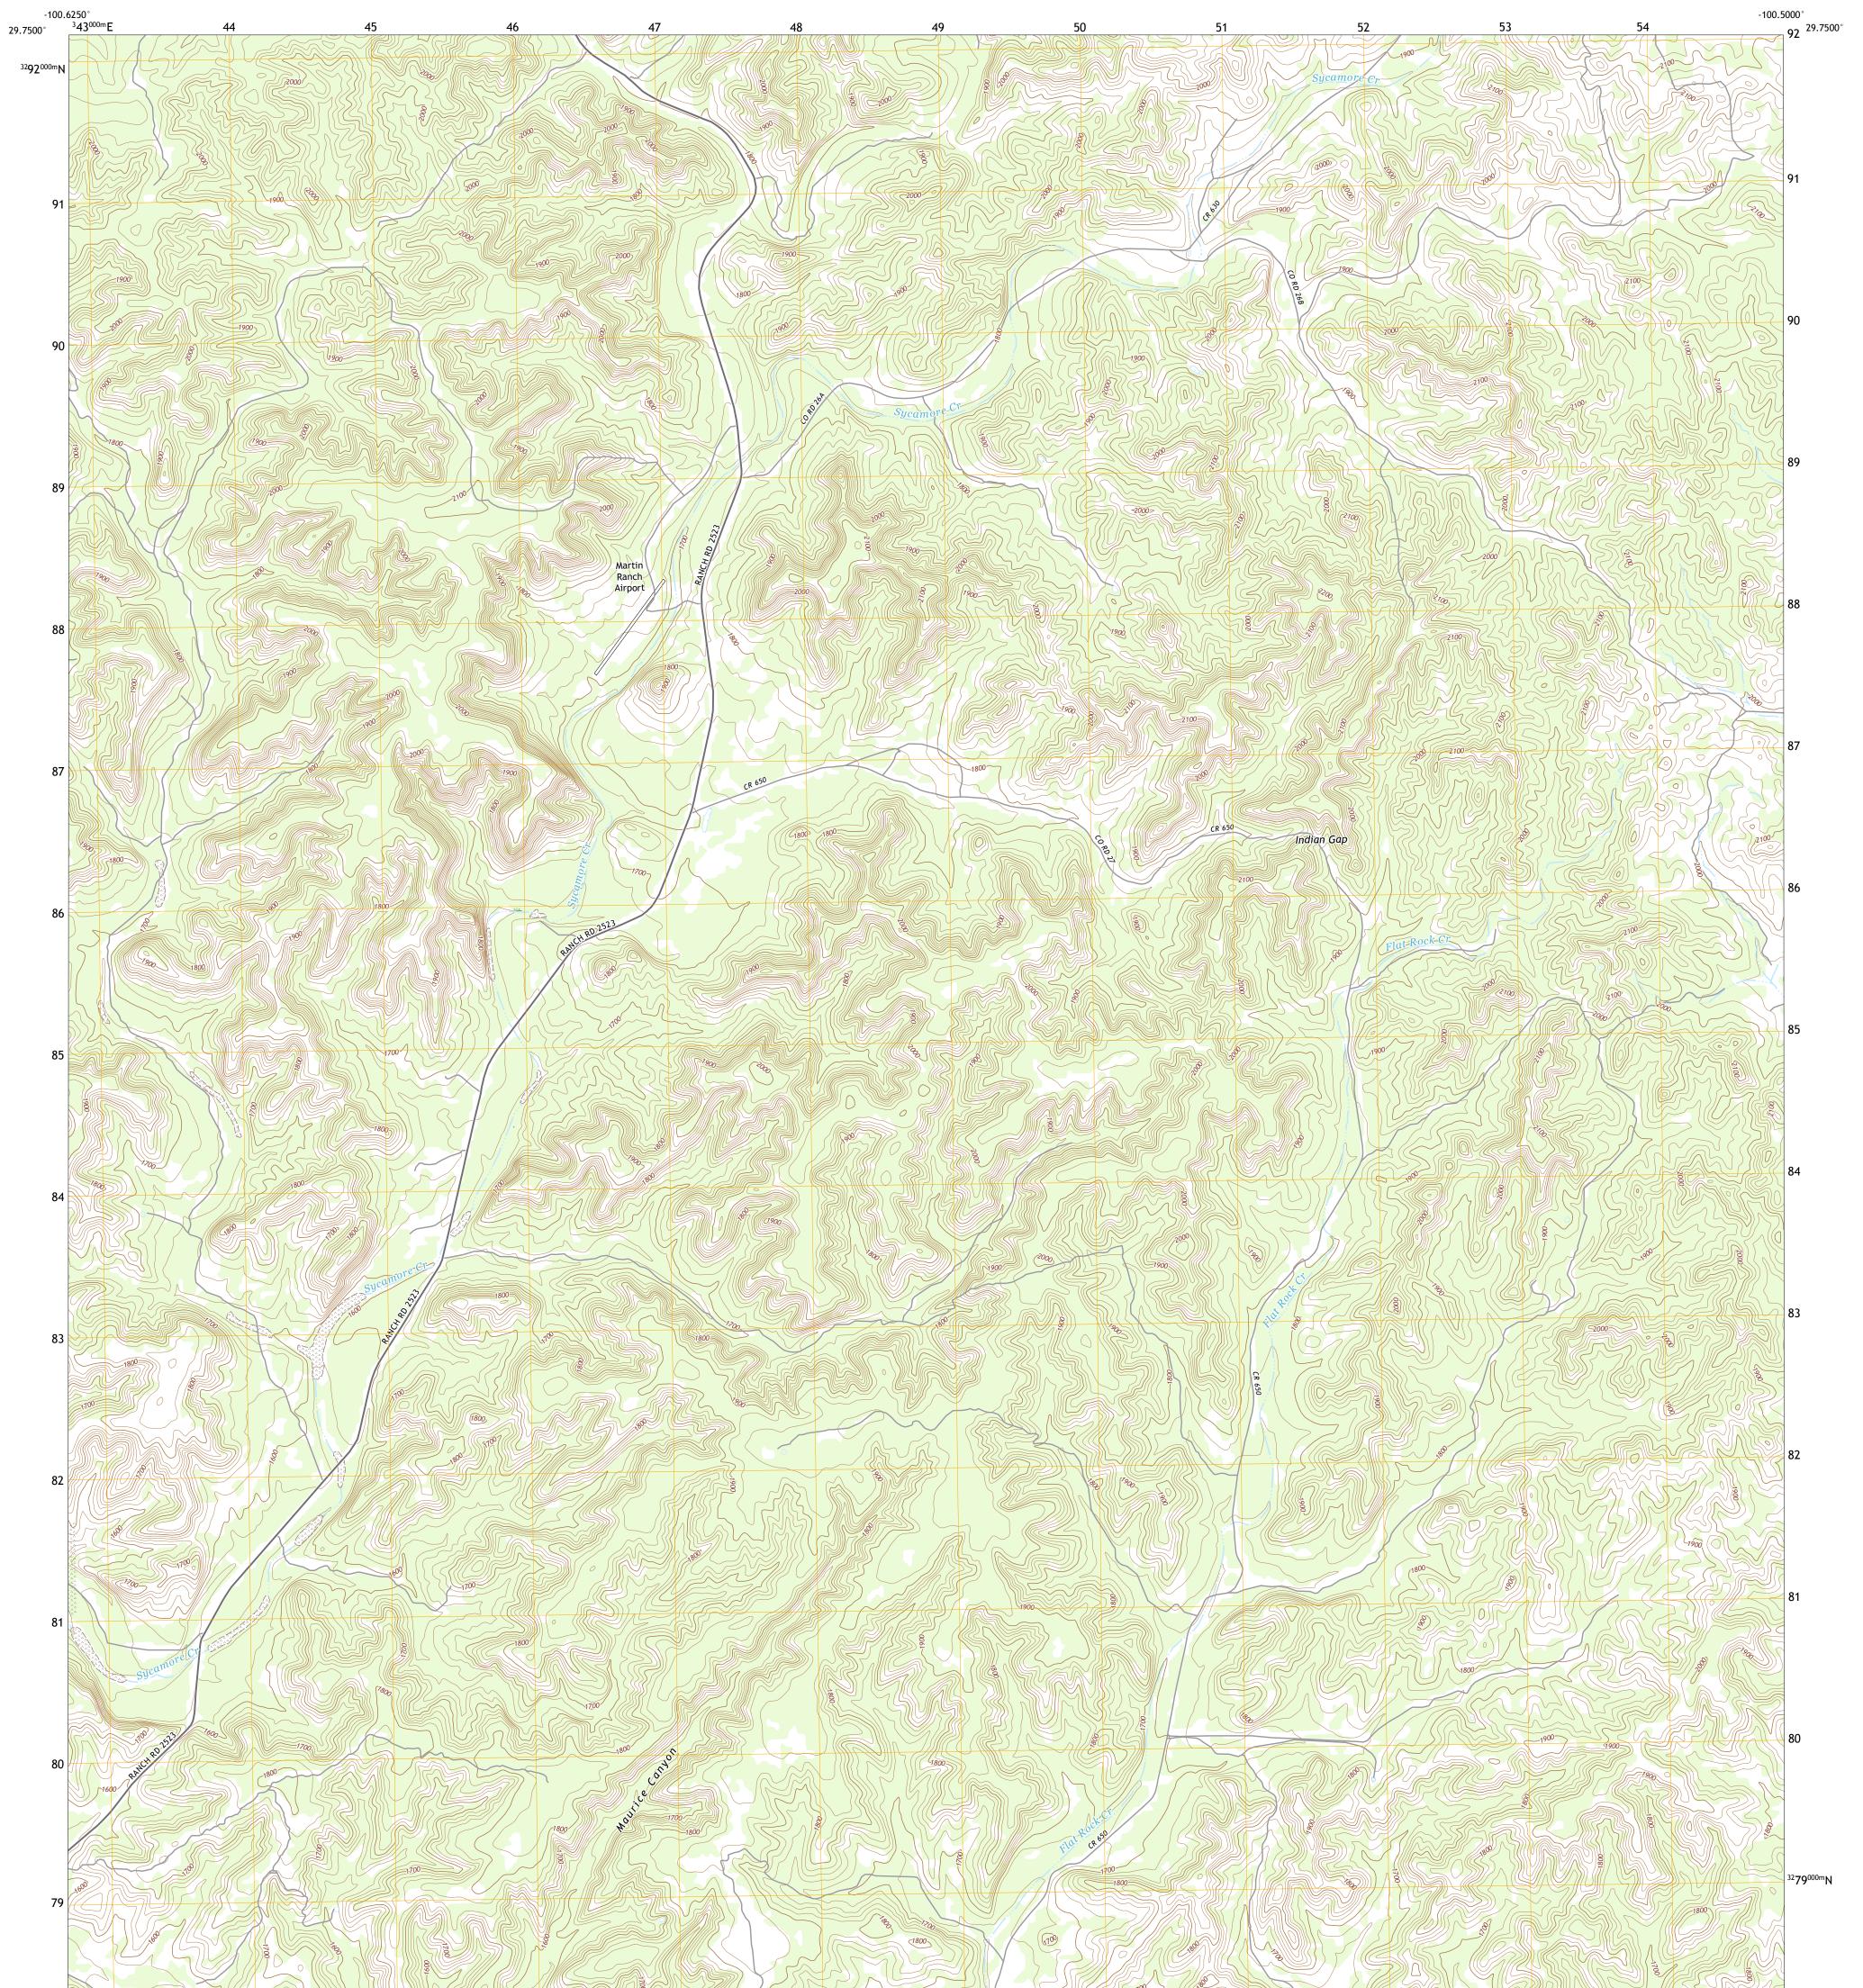

U.S. DEPARTMENT OF THE INTERIOR U.S. GEOLOGICAL SURVEY

FLAT ROCK CREEK NORTH QUADRANGLE TEXAS - EDWARDS COUNTY 7.5-MINUTE SERIES

Produced by the United States Geological Survey North American Datum of 1983 (NAD83) World Geodetic System of 1984 (WGS84). Projection and 1 000-meter grid:Universal Transverse Mercator, Zone 14R This map is not a legal document. Boundaries may be generalized for this map scale. Private lands within government reservations may not be shown. Obtain permission before entering private lands.