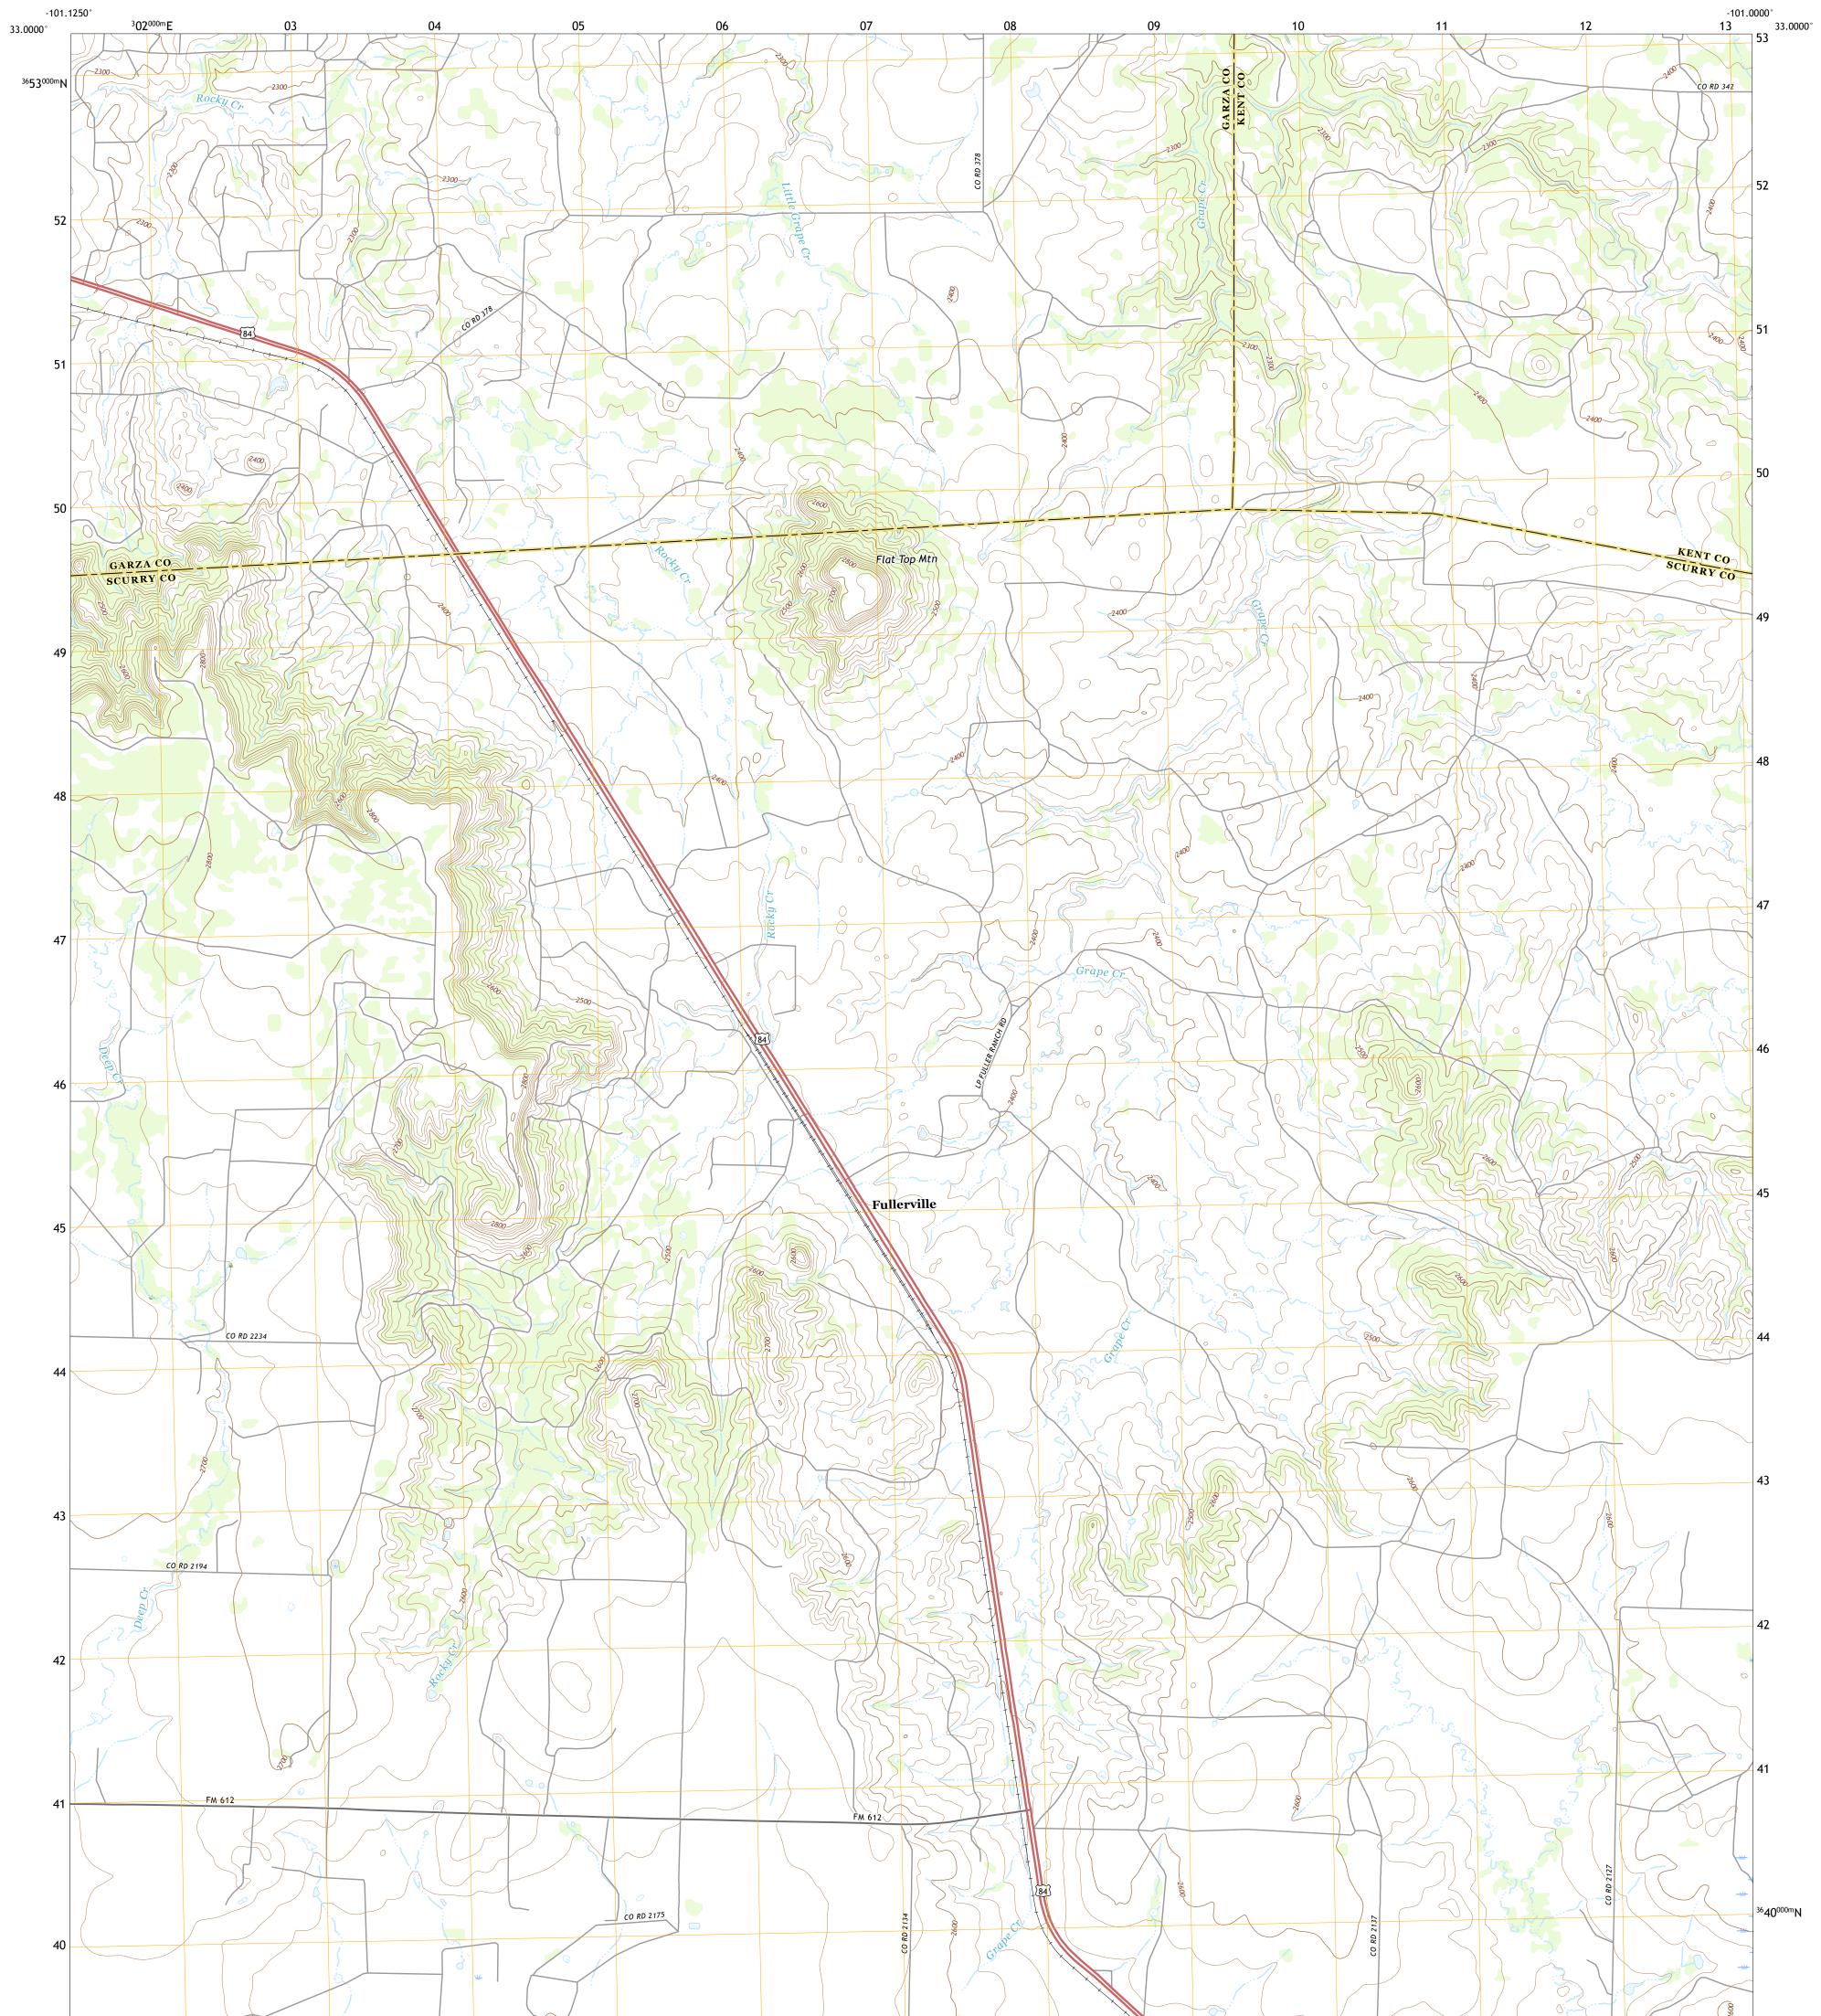

## U.S. DEPARTMENT OF THE INTERIOR U.S. GEOLOGICAL SURVEY

FLAT TOP MOUNTAIN QUADRANGLE TEXAS 7.5-MINUTE SERIES

Produced by the United States Geological Survey North American Datum of 1983 (NAD83) World Geodetic System of 1984 (WGS84). Projection and 1 000-meter grid:Universal Transverse Mercator, Zone 14S This map is not a legal document. Boundaries may be generalized for this map scale. Private lands within government reservations may not be shown. Obtain permission before entering private lands.

Imagery......NAIP, September 2016 - November 2016 Roads.....U.S. Census Bureau, 2015 - 2018 Names.....GNIS, 1979 Hydrography.....National Hydrography Dataset, 2002 - 2018 Contours.....National Elevation Dataset, 2007 Boundaries.....Multiple sources; see metadata file 2016 - 2017 Wetlands.....FWS National Wetlands Inventory 1984 - 2005