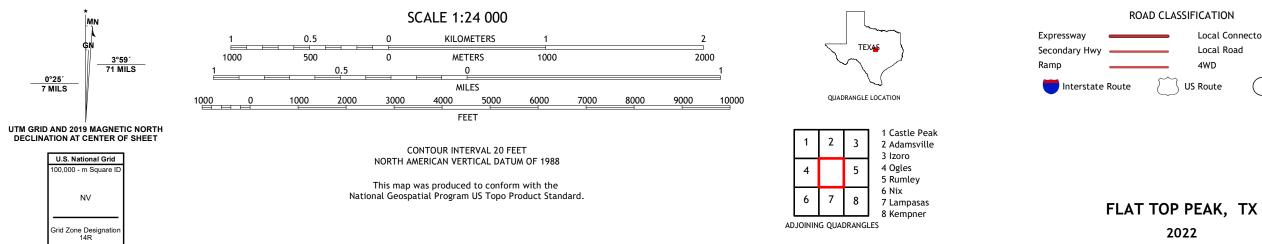

## U.S. DEPARTMENT OF THE INTERIOR U.S. GEOLOGICAL SURVEY

FLAT TOP PEAK QUADRANGLE TEXAS - LAMPASAS COUNTY 7.5-MINUTE SERIES

**Produced by the United States Geological Survey** North American Datum of 1983 (NAD83) World Geodetic System of 1984 (WGS84). Projection and 1 000-meter grid:Universal Transverse Mercator, Zone 14R This map is not a legal document. Boundaries may be generalized for this map scale. Private lands within government reservations may not be shown. Obtain permission before entering private lands.

0°25′ 7 MILS

2022