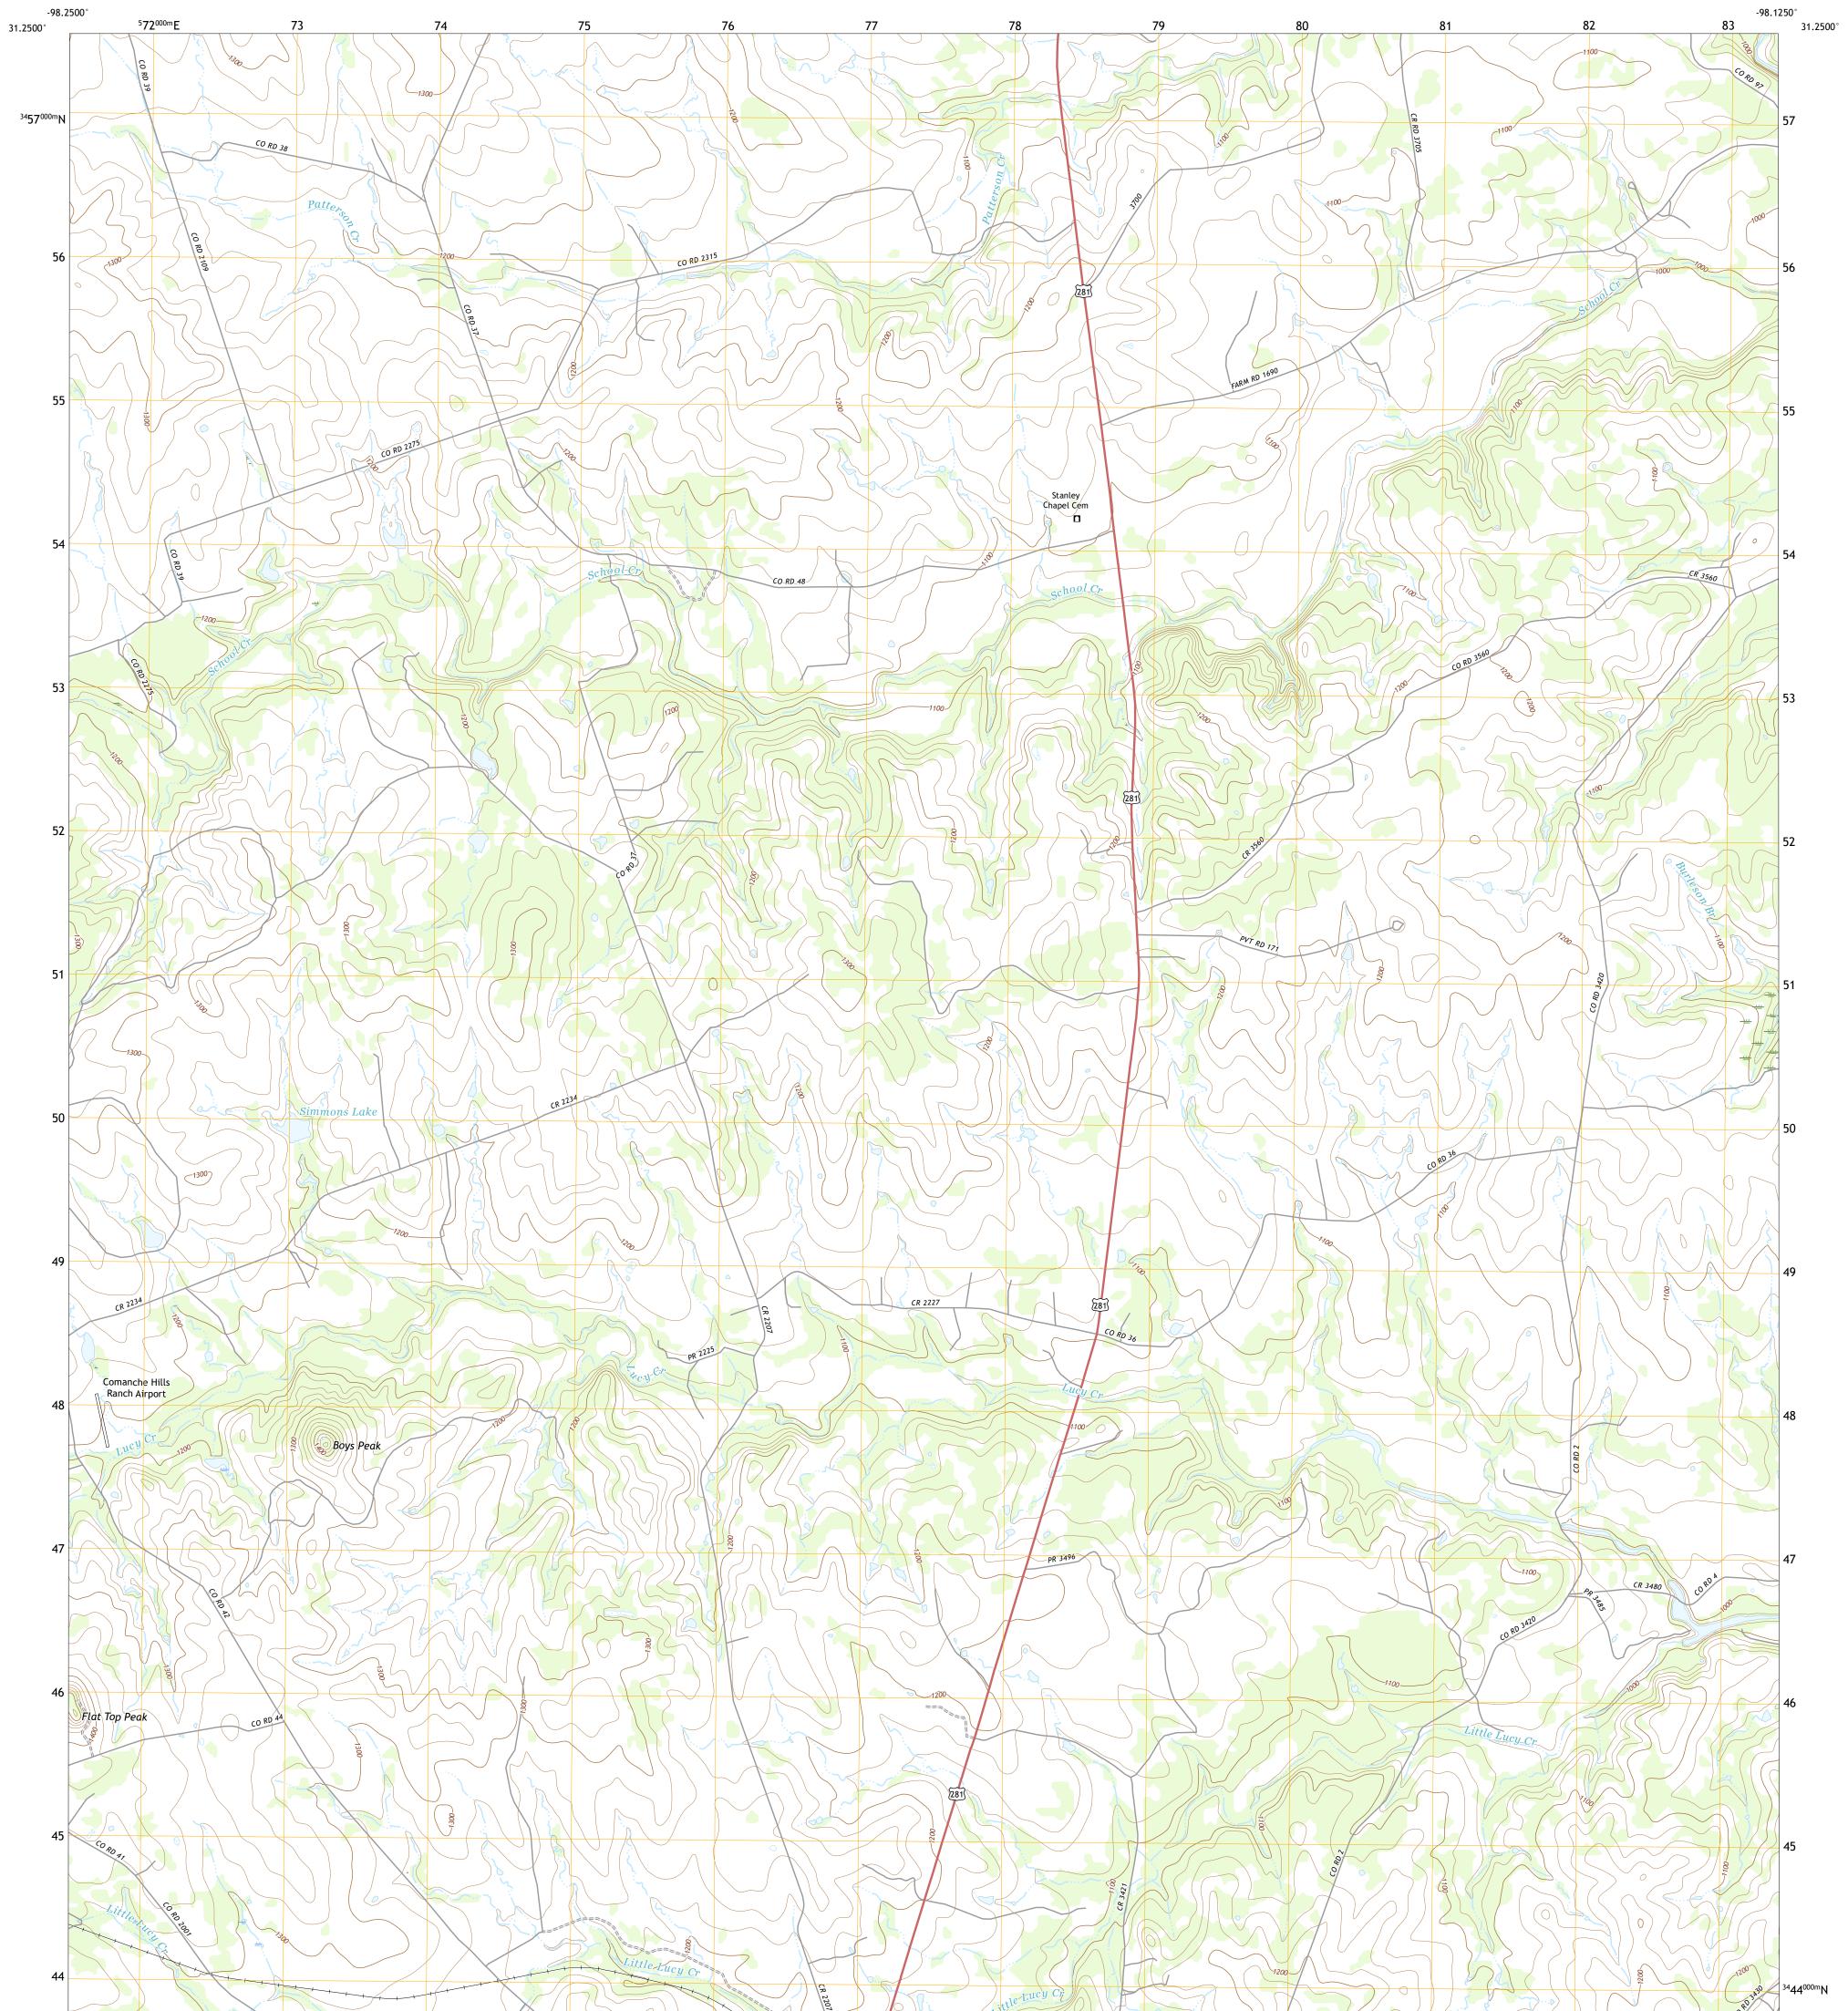

## U.S. DEPARTMENT OF THE INTERIOR U.S. GEOLOGICAL SURVEY

FLAT TOP PEAK QUADRANGLE TEXAS - LAMPASAS COUNTY 7.5-MINUTE SERIES

**Produced by the United States Geological Survey** North American Datum of 1983 (NAD83) World Geodetic System of 1984 (WGS84). Projection and 1 000-meter grid:Universal Transverse Mercator, Zone 14R This map is not a legal document. Boundaries may be generalized for this map scale. Private lands within government reservations may not be shown. Obtain permission before entering private lands.