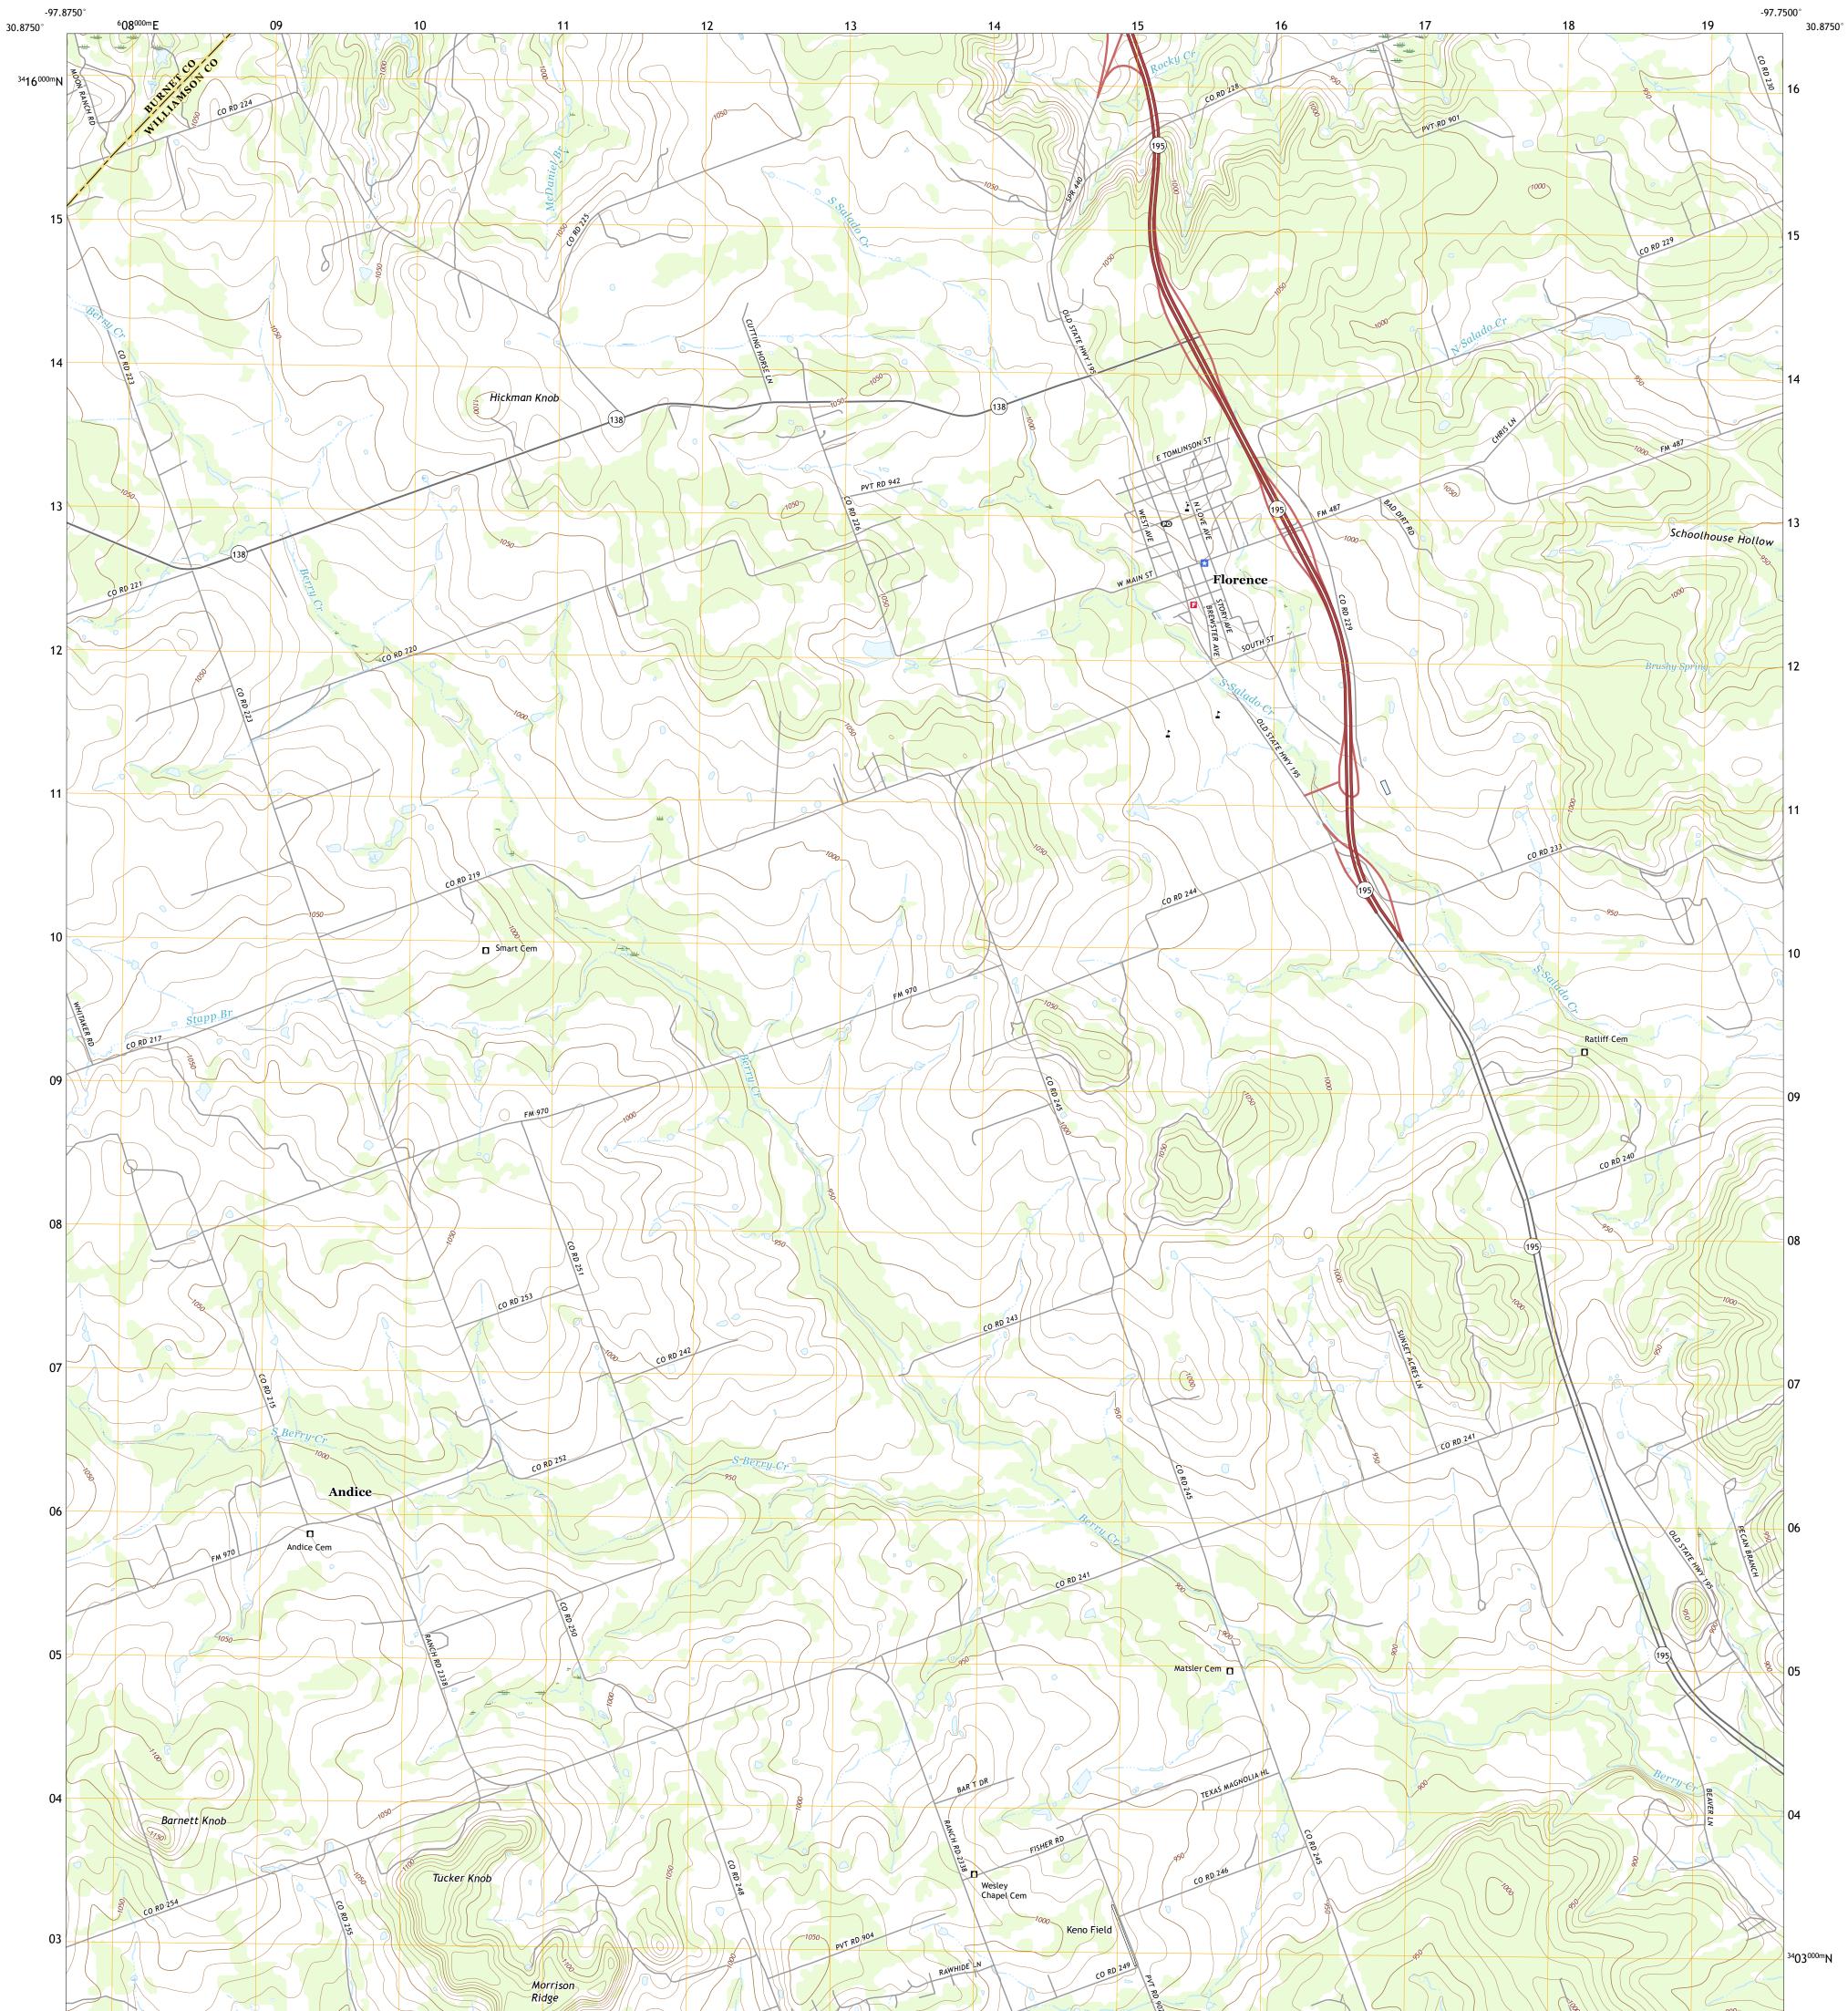

## U.S. DEPARTMENT OF THE INTERIOR U.S. GEOLOGICAL SURVEY

FLORENCE QUADRANGLE TEXAS 7.5-MINUTE SERIES

Produced by the United States Geological Survey North American Datum of 1983 (NAD83) World Geodetic System of 1984 (WGS84). Projection and 1 000-meter grid:Universal Transverse Mercator, Zone 14R This map is not a legal document. Boundaries may be generalized for this map scale. Private lands within government reservations may not be shown. Obtain permission before entering private lands.

Imagery... Roads..... Names..... Hydrography...... Contours..... Boundaries... ..FWS National Wetlands Inventory 1981 - 1982 Wetlands...

\_\_\_\_

State Route