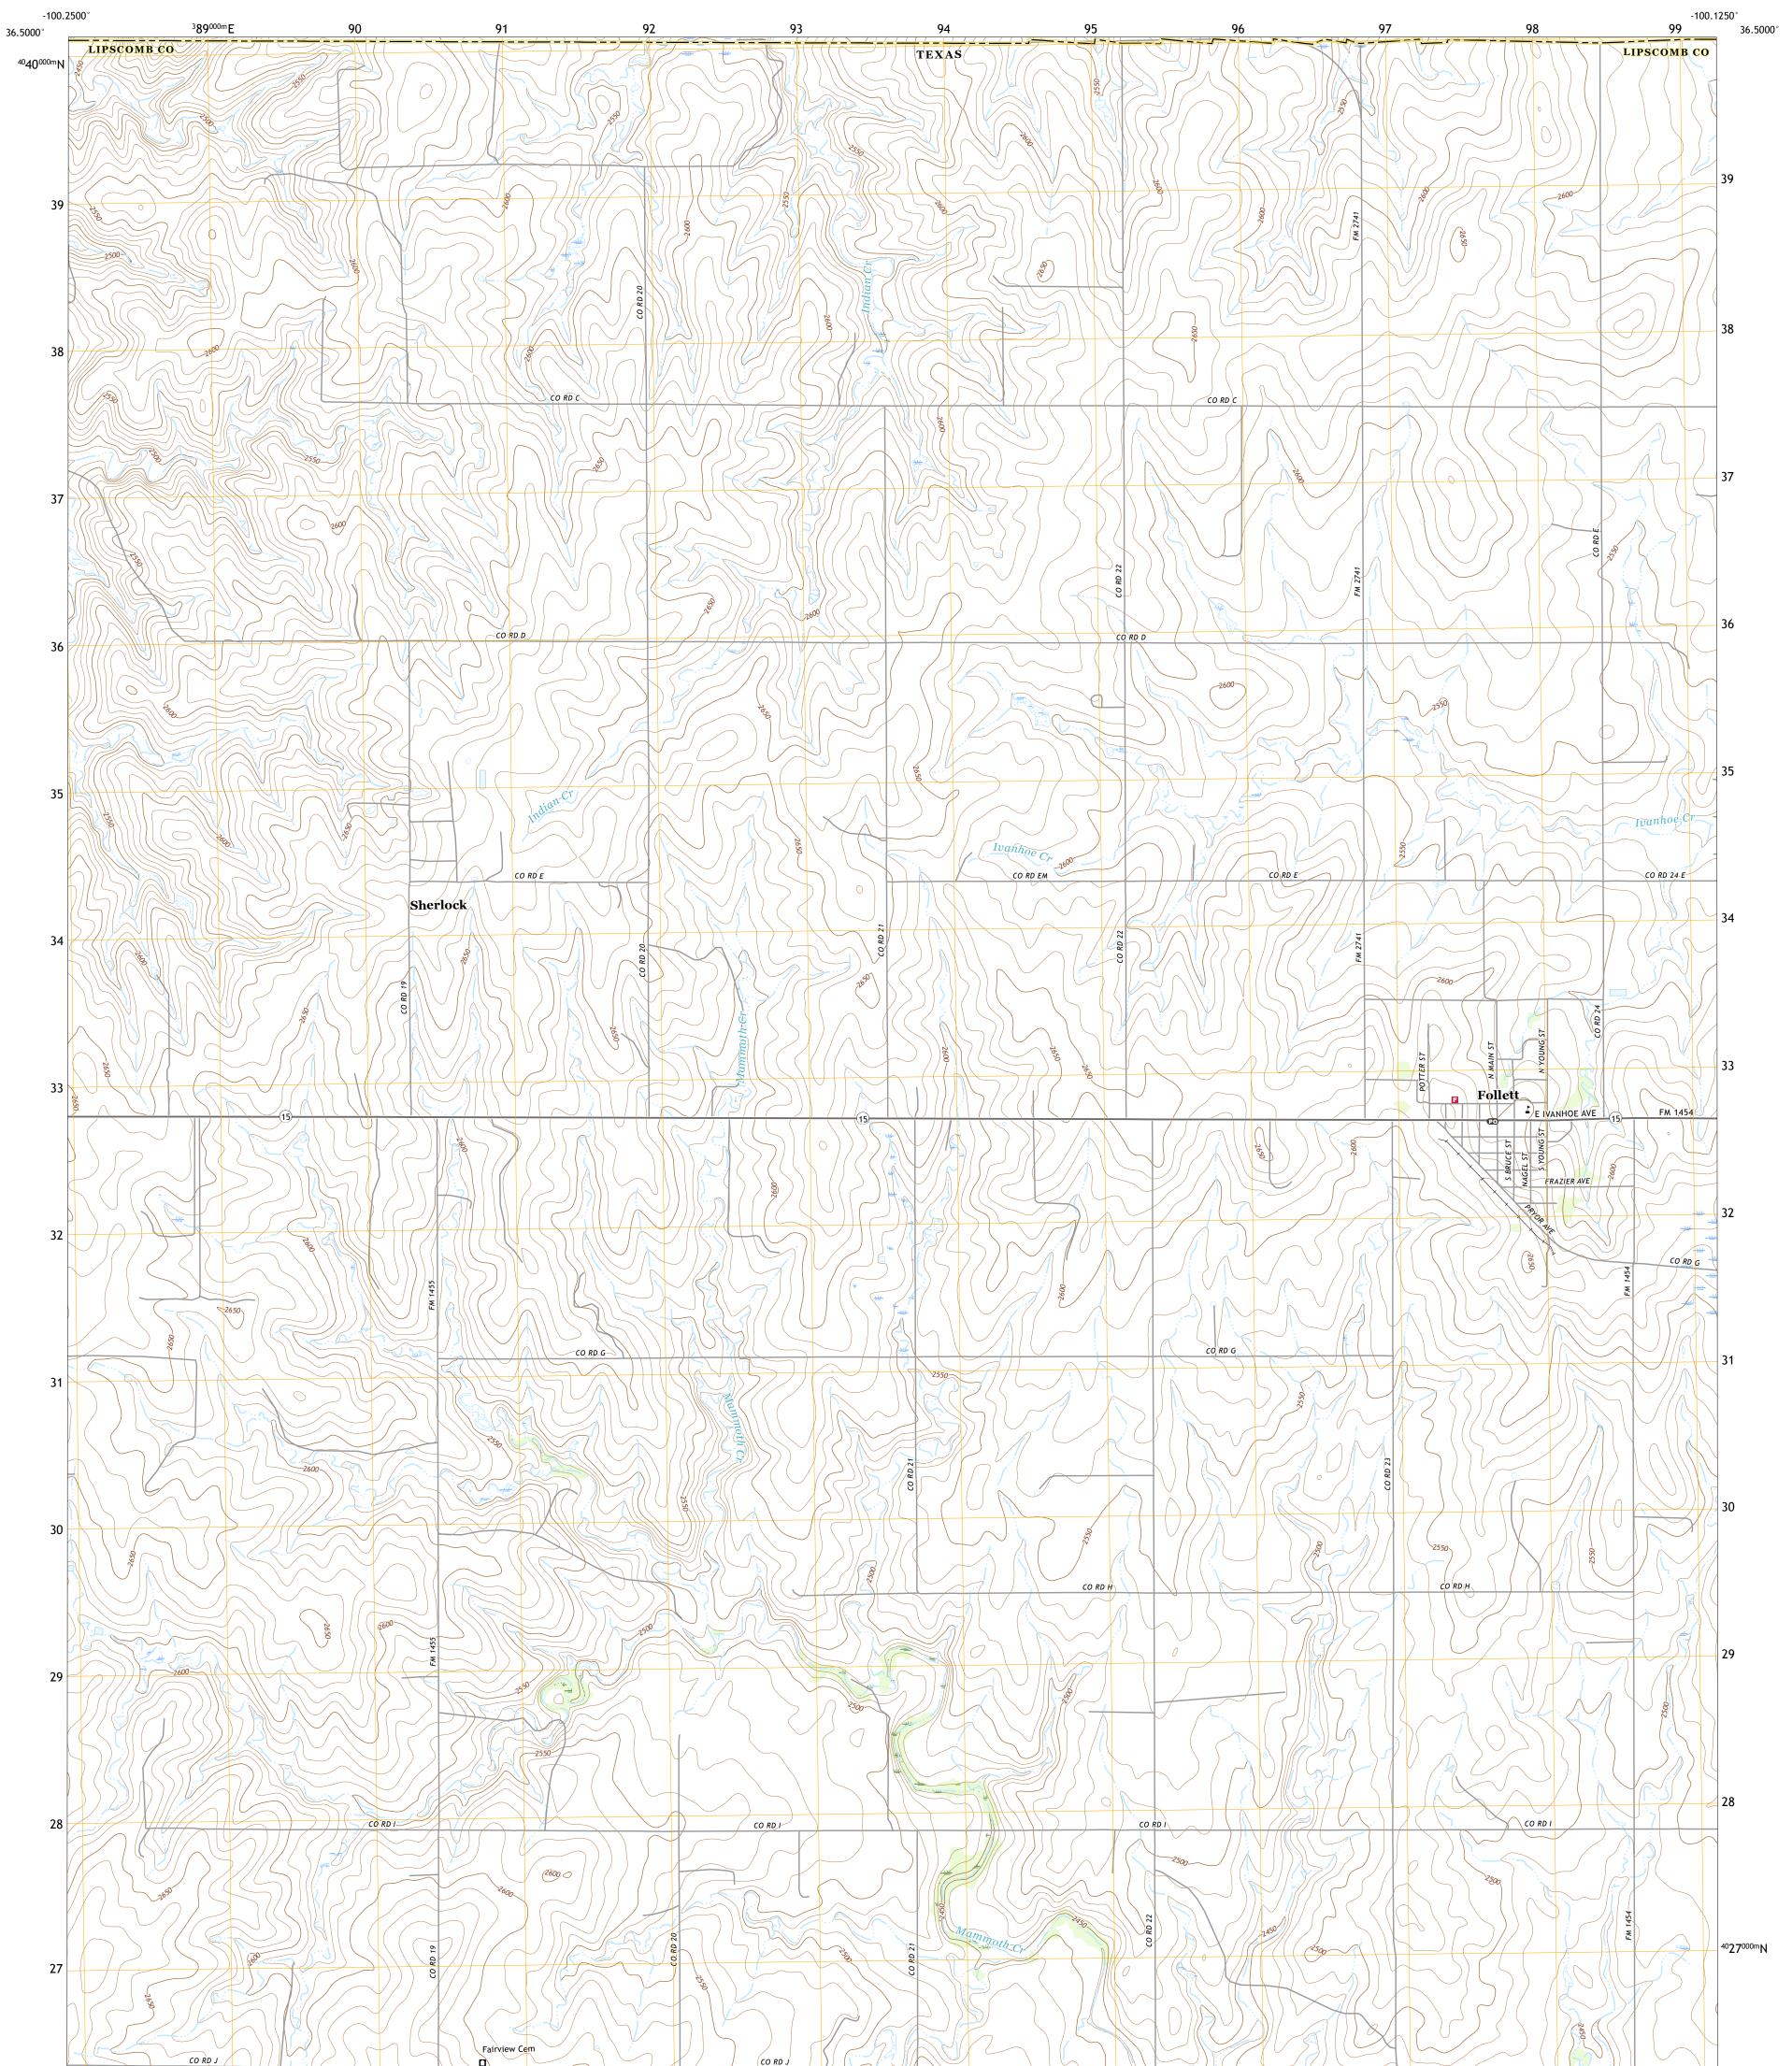

## U.S. DEPARTMENT OF THE INTERIOR U.S. GEOLOGICAL SURVEY

FOLLETT QUADRANGLE TEXAS - OKLAHOMA 7.5-MINUTE SERIES

Produced by the United States Geological Survey North American Datum of 1983 (NAD83) World Geodetic System of 1984 (WGS84). Projection and 1 000-meter grid:Universal Transverse Mercator, Zone 14S This map is not a legal document. Boundaries may be generalized for this map scale. Private lands within government reservations may not be shown. Obtain permission before entering private lands.