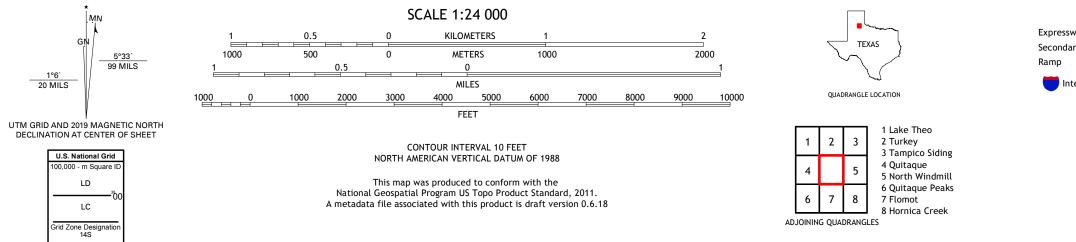

## U.S. DEPARTMENT OF THE INTERIOR U.S. GEOLOGICAL SURVEY

FOLLEY QUADRANGLE TEXAS 7.5-MINUTE SERIES

Produced by the United States Geological Survey North American Datum of 1983 (NAD83) World Geodetic System of 1984 (WGS84). Projection and 1 000-meter grid:Universal Transverse Mercator, Zone 14S This map is not a legal document. Boundaries may be generalized for this map scale. Private lands within government reservations may not be shown. Obtain permission before entering private lands.