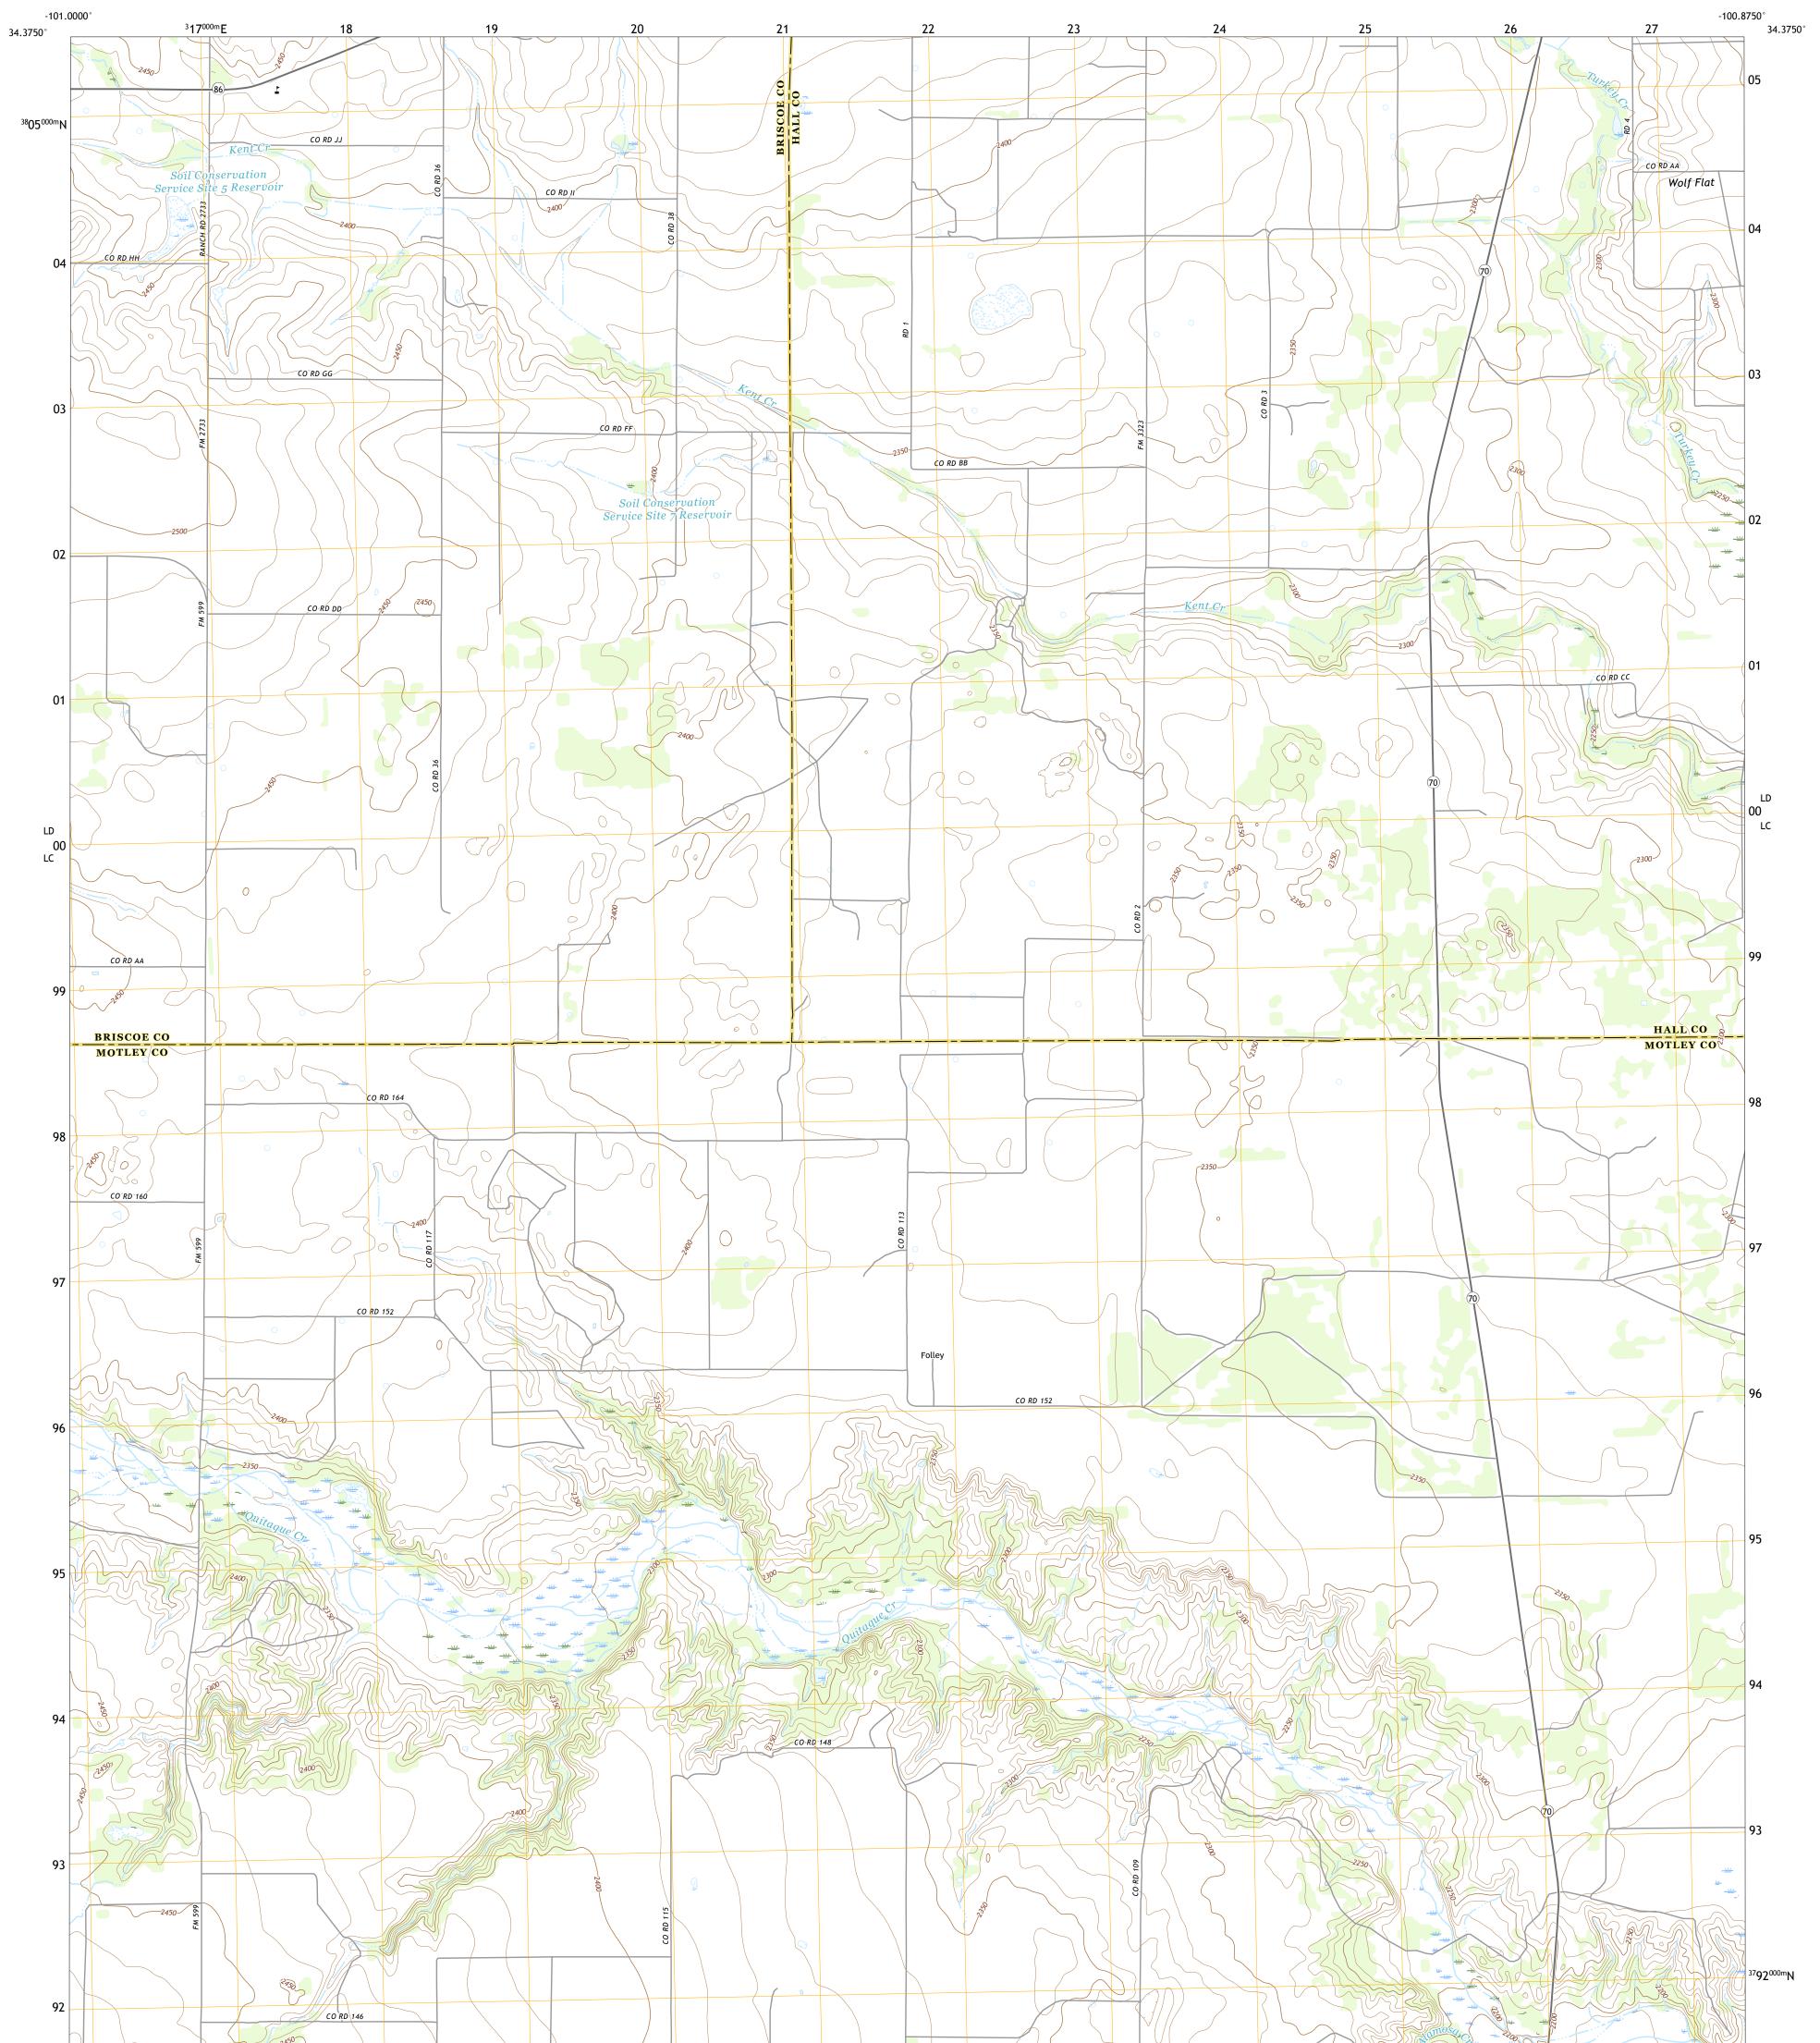

## U.S. DEPARTMENT OF THE INTERIOR U.S. GEOLOGICAL SURVEY

FOLLEY QUADRANGLE TEXAS 7.5-MINUTE SERIES

Produced by the United States Geological Survey North American Datum of 1983 (NAD83) World Geodetic System of 1984 (WGS84). Projection and 1 000-meter grid:Universal Transverse Mercator, Zone 14S This map is not a legal document. Boundaries may be generalized for this map scale. Private lands within government reservations may not be shown. Obtain permission before entering private lands.