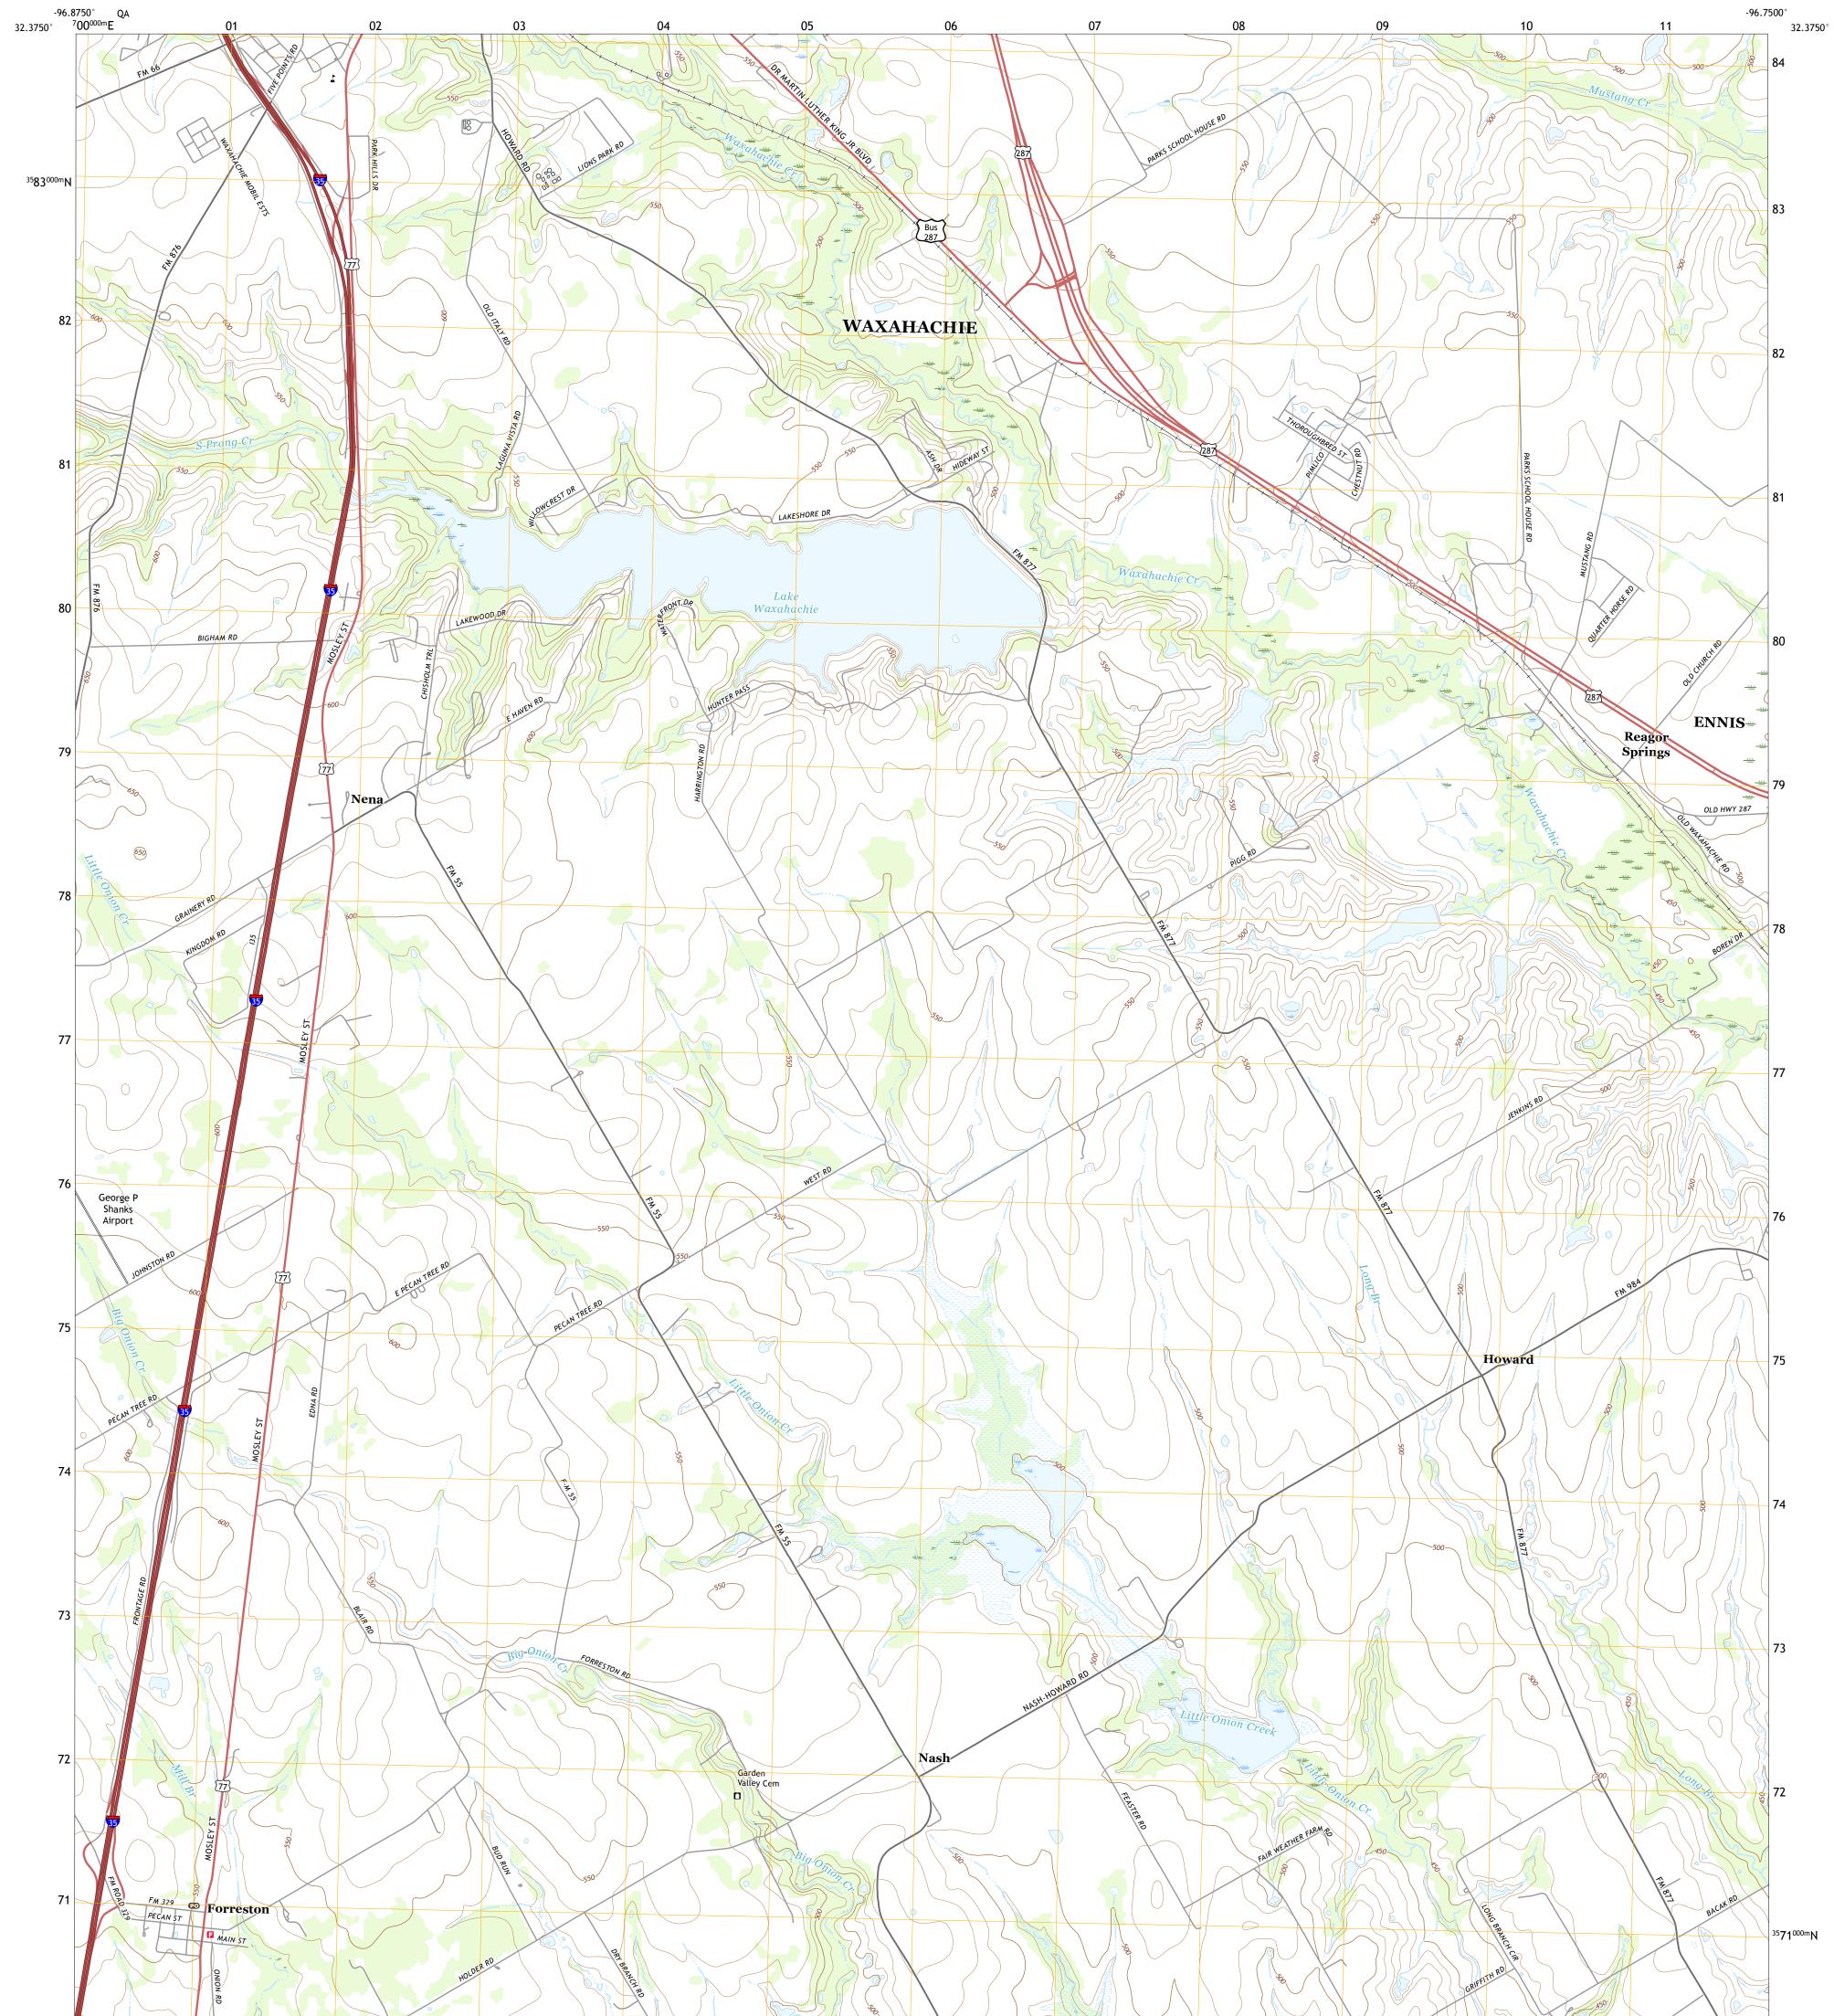

## U.S. DEPARTMENT OF THE INTERIOR U.S. GEOLOGICAL SURVEY









Produced by the United States Geological Survey North American Datum of 1983 (NAD83) World Geodetic System of 1984 (WGS84). Projection and 1 000-meter grid:Universal Transverse Mercator, Zone 14S This map is not a legal document. Boundaries may be generalized for this map scale. Private lands within government reservations may not be shown. Obtain permission before entering private lands.

......NAIP, September 2016 - November 2016 U.S. Census Bureau, 2015 - 2018 ......GNIS, 1979 - 2018 ......National Hydrography Dataset, 2002 - 2018 .....National Elevation Dataset, 2003 - 2004 .....Multiple sources; see metadata file 2016 - 2017 Imagery... Roads..... Names..... Hydrography..... Contours.. Boundaries... 1982 Wetlands.. ..FWS National Wetlands Inventory



## NSN. 7643016396180 NGA REF