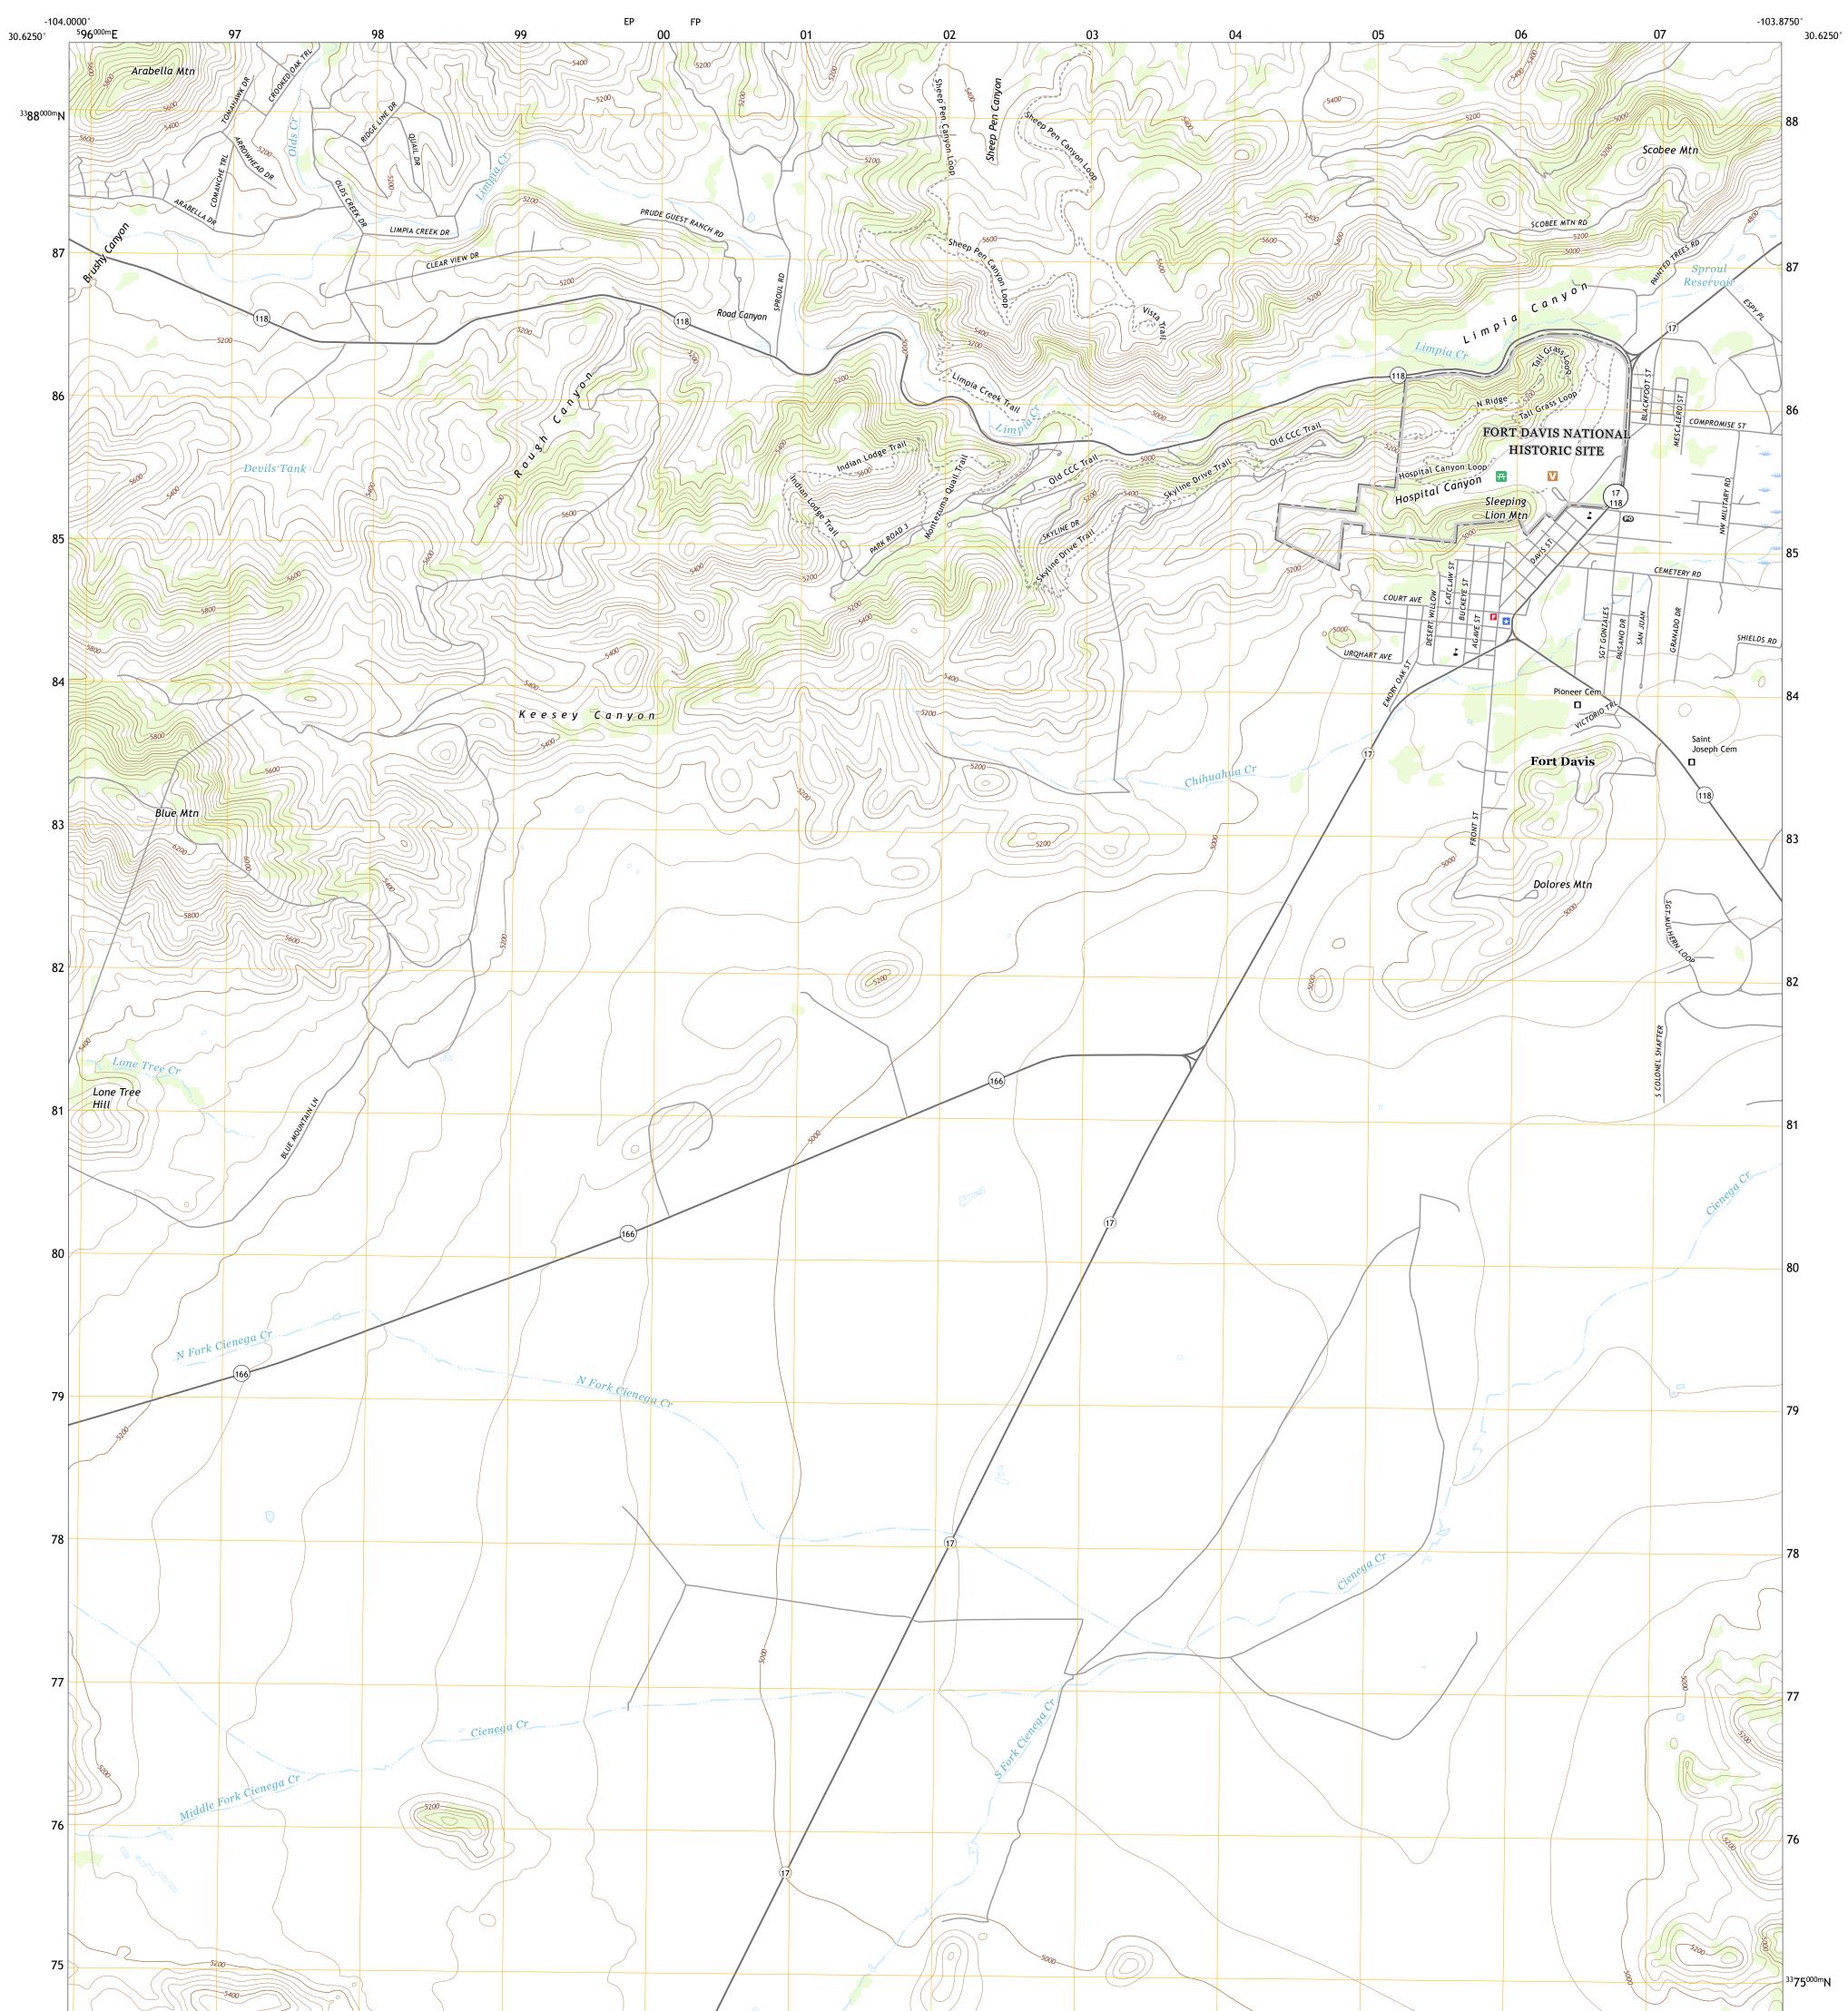

## U.S. DEPARTMENT OF THE INTERIOR U.S. GEOLOGICAL SURVEY

FORT DAVIS QUADRANGLE TEXAS - JEFF DAVIS COUNTY 7.5-MINUTE SERIES

Produced by the United States Geological Survey North American Datum of 1983 (NAD83) World Geodetic System of 1984 (WGS84). Projection and 1 000-meter grid:Universal Transverse Mercator, Zone 13R This map is not a legal document. Boundaries may be generalized for this map scale. Private lands within government reservations may not be shown. Obtain permission before entering private lands.

Imagery.NAIP, September 2016 - November 2016Roads.U.S. Census Bureau, 2015 - 2018Names.GNIS, 1979 - 2018Hydrography.National Hydrography Dataset, 2002 - 2018Contours.National Elevation Dataset, 2006Boundaries.Multiple sources; see metadata file 2016 - 2017Wetlands.FWSNationalWetlandsInventory1986