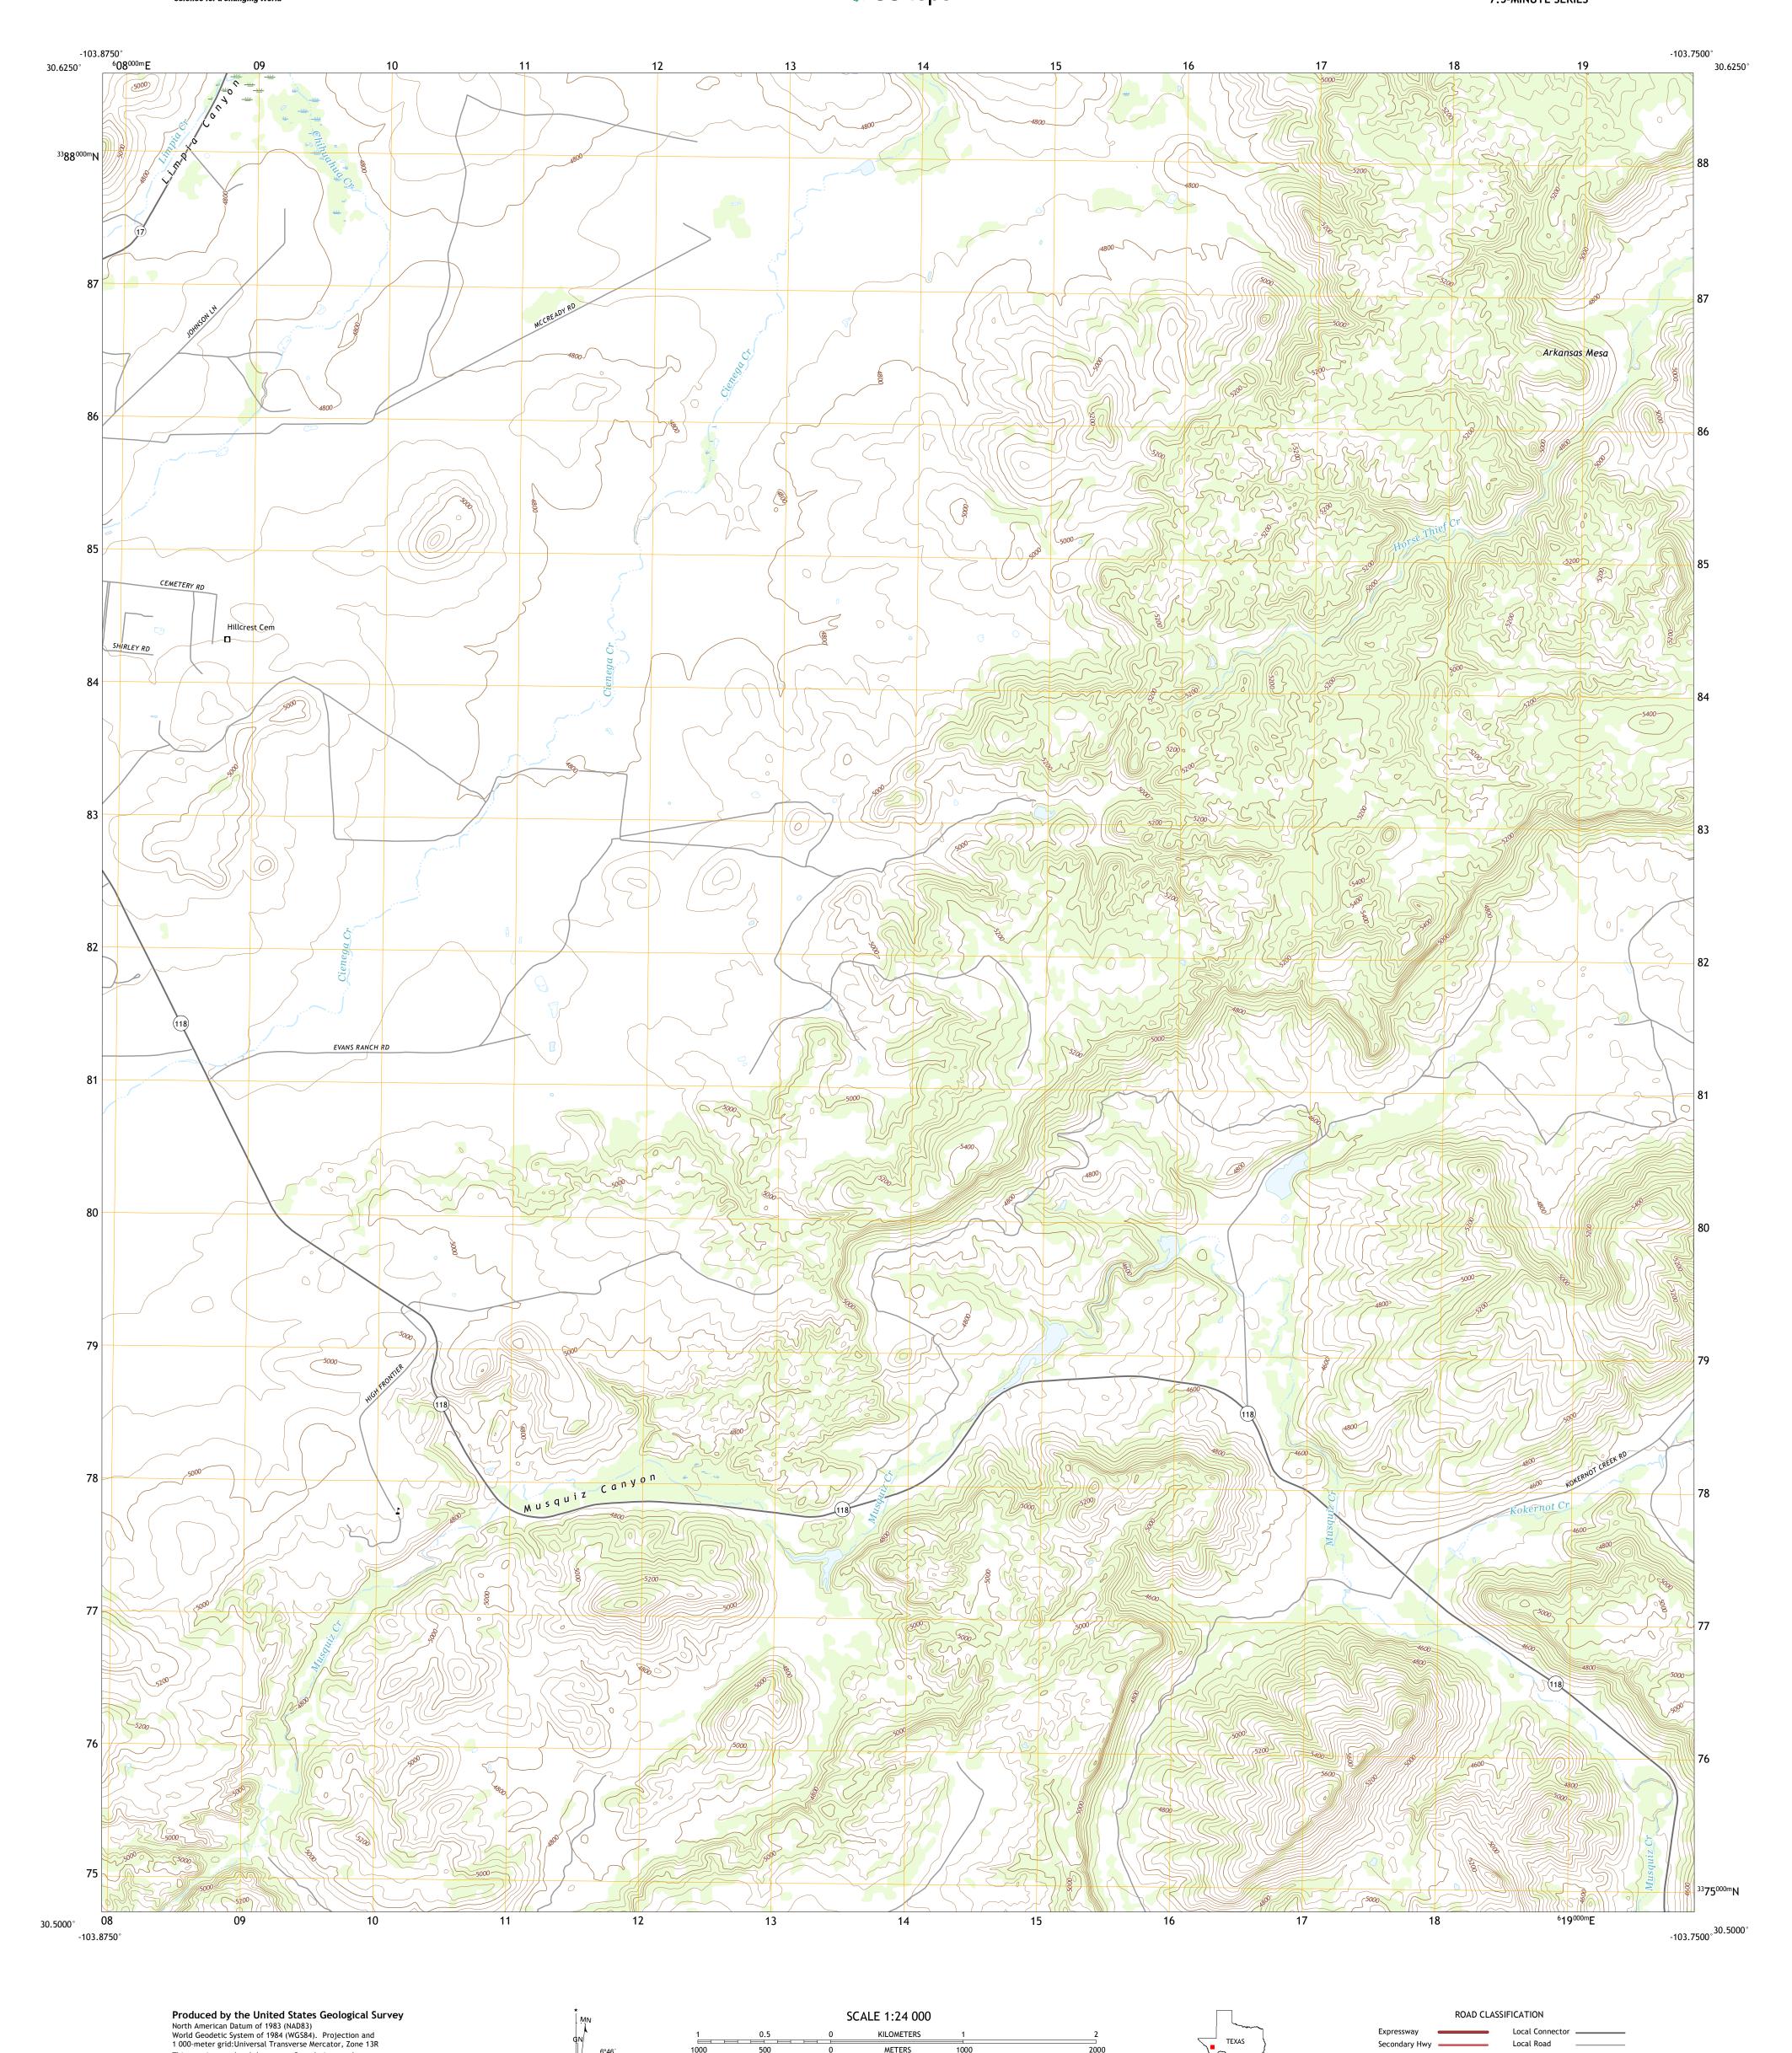

This map is not a legal document. Boundaries may be generalized for this map scale. Private lands within government reservations may not be shown. Obtain permission before

UTM GRID AND 2019 MAGNETIC NORTH DECLINATION AT CENTER OF SHEET

Grid Zone Designation 13R

entering private lands.

Hydrography..... Contours....

Imagery.... Roads..... Names.....

Boundaries...

Wetlands...

KILOMETERS

METERS

MILES

4000 5000

FEET

CONTOUR INTERVAL 40 FEET NORTH AMERICAN VERTICAL DATUM OF 1988

This map was produced to conform with the National Geospatial Program US Topo Product Standard, 2011. A metadata file associated with this product is draft version 0.6.18

Secondary Hwy -

Interstate Route

Ramp

QUADRANGLE LOCATION

ADJOINING QUADRANGLES

1 Casket Mountain 2 Swayback Mountain 3 Major Peak

4 Fort Davis 5 Henderson Mesa

7 8 6 Mano Prieto Mountain 7 Mitre Peak

8 Alpine North

Local Road

State Route

4WD

US Route