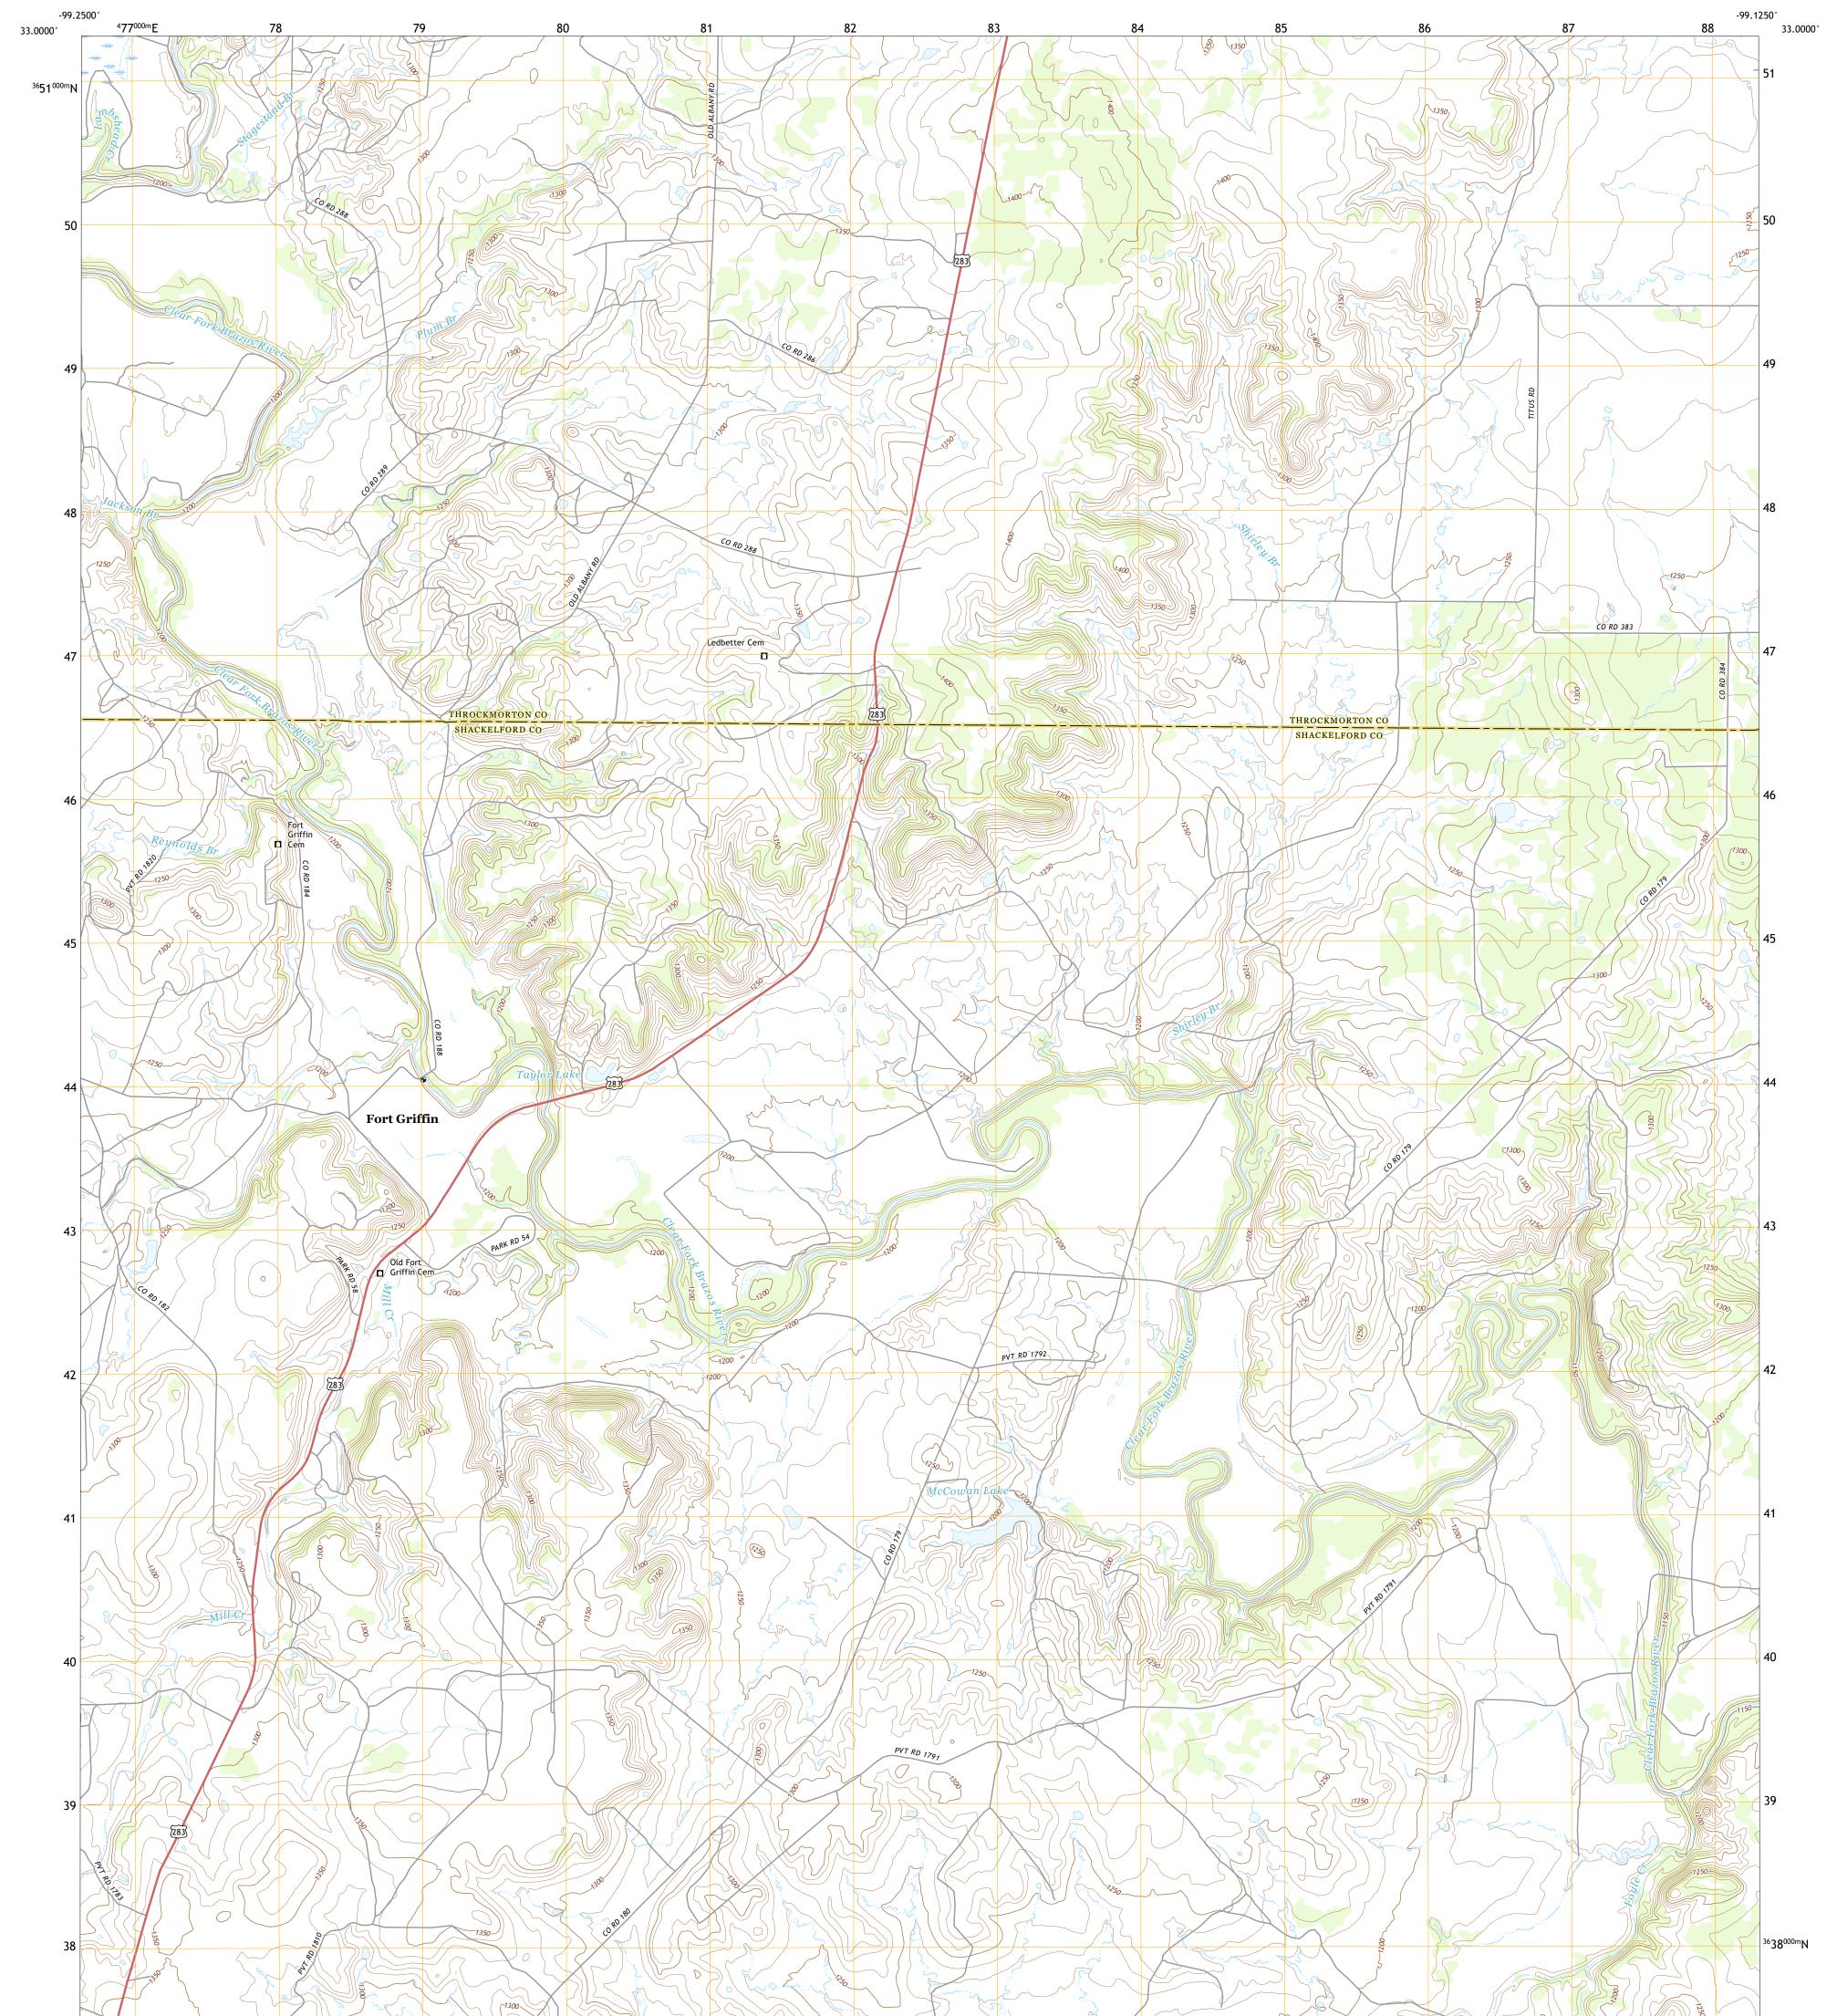

**Produced by the United States Geological Survey** North American Datum of 1983 (NAD83) World Geodetic System of 1984 (WGS84). Projection and 1 000-meter grid:Universal Transverse Mercator, Zone 14S This map is not a legal document. Boundaries may be generalized for this map scale. Private lands within government reservations may not be shown. Obtain permission before entering private lands.

.....NAIP, October 2016 - November 2016 U.S. Census Bureau, 2015 .....GNIS, 1979 - 2022 .....National Hydrography Dataset, 2002 - 2018 .....National Elevation Dataset, 2019 .....Multiple sources; see metadata file 2019 - 2021 Imagery.... Roads..... Names..... ..FWS National Wetlands Inventory Not Available Wetlands...