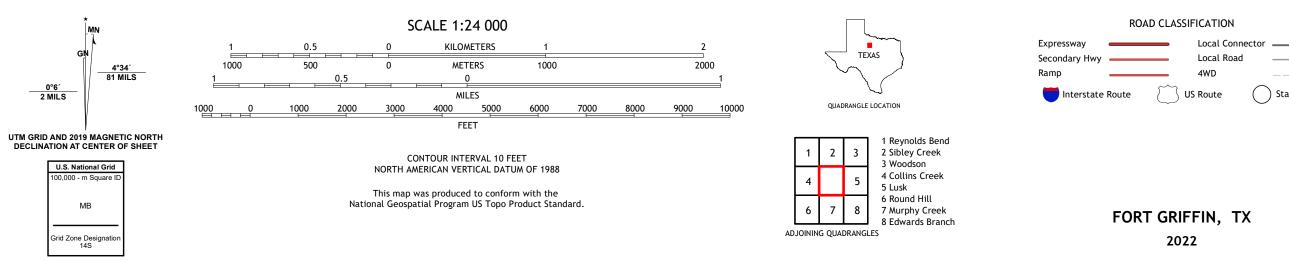

**Produced by the United States Geological Survey** North American Datum of 1983 (NAD83) World Geodetic System of 1984 (WGS84). Projection and 1 000-meter grid:Universal Transverse Mercator, Zone 14S This map is not a legal document. Boundaries may be generalized for this map scale. Private lands within government reservations may not be shown. Obtain permission before entering private lands.

State Route