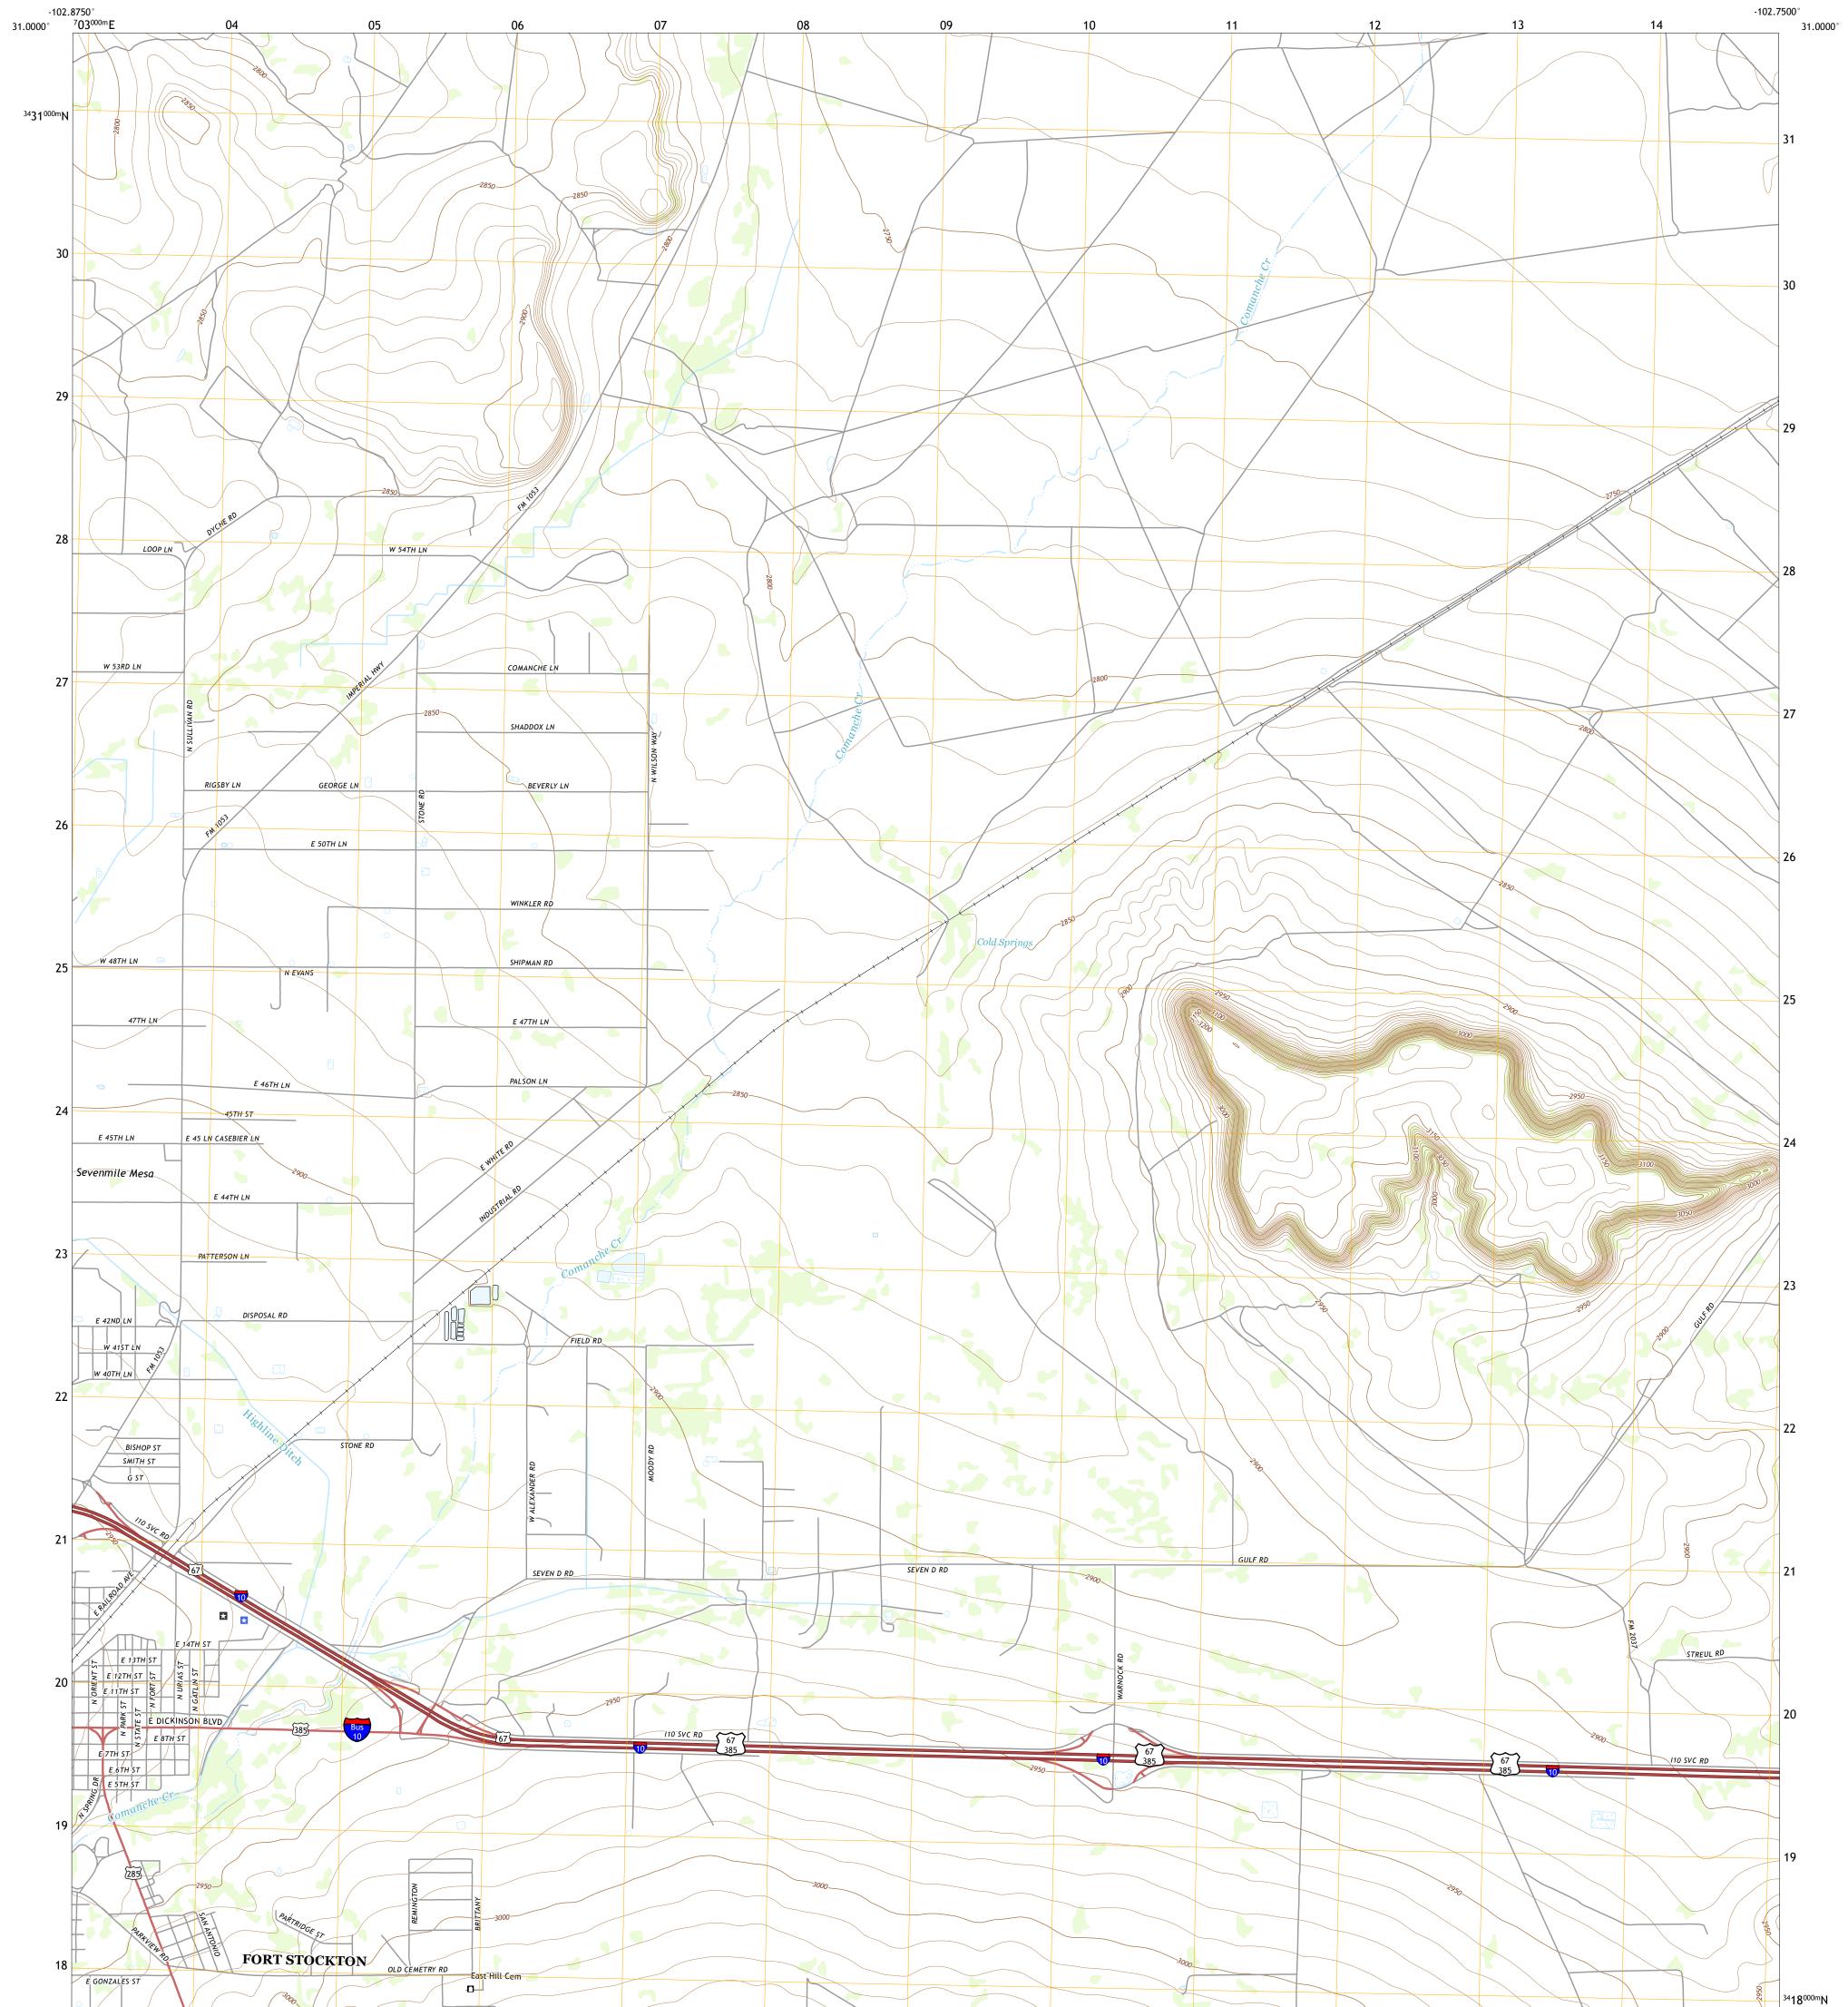

## U.S. DEPARTMENT OF THE INTERIOR U.S. GEOLOGICAL SURVEY

Produced by the United States Geological Survey North American Datum of 1983 (NAD83) World Geodetic System of 1984 (WGS84). Projection and 1 000-meter grid:Universal Transverse Mercator, Zone 13R This map is not a legal document. Boundaries may be generalized for this map scale. Private lands within government reservations may not be shown. Obtain permission before entering private lands.

 Imagery.......NAIP, August 2016 - November 2016

 Roads......U.S. Census Bureau, 2015 - 2018

 Names......GNIS, 1979 - 2018

 Hydrography.....National Hydrography Dataset, 2002 - 2018

 Contours.....National Elevation Dataset, 2006 - 2008

 Boundaries......Multiple sources; see metadata file 2016 - 2017

 Wetlands......FWS National Wetlands Inventory Not Available