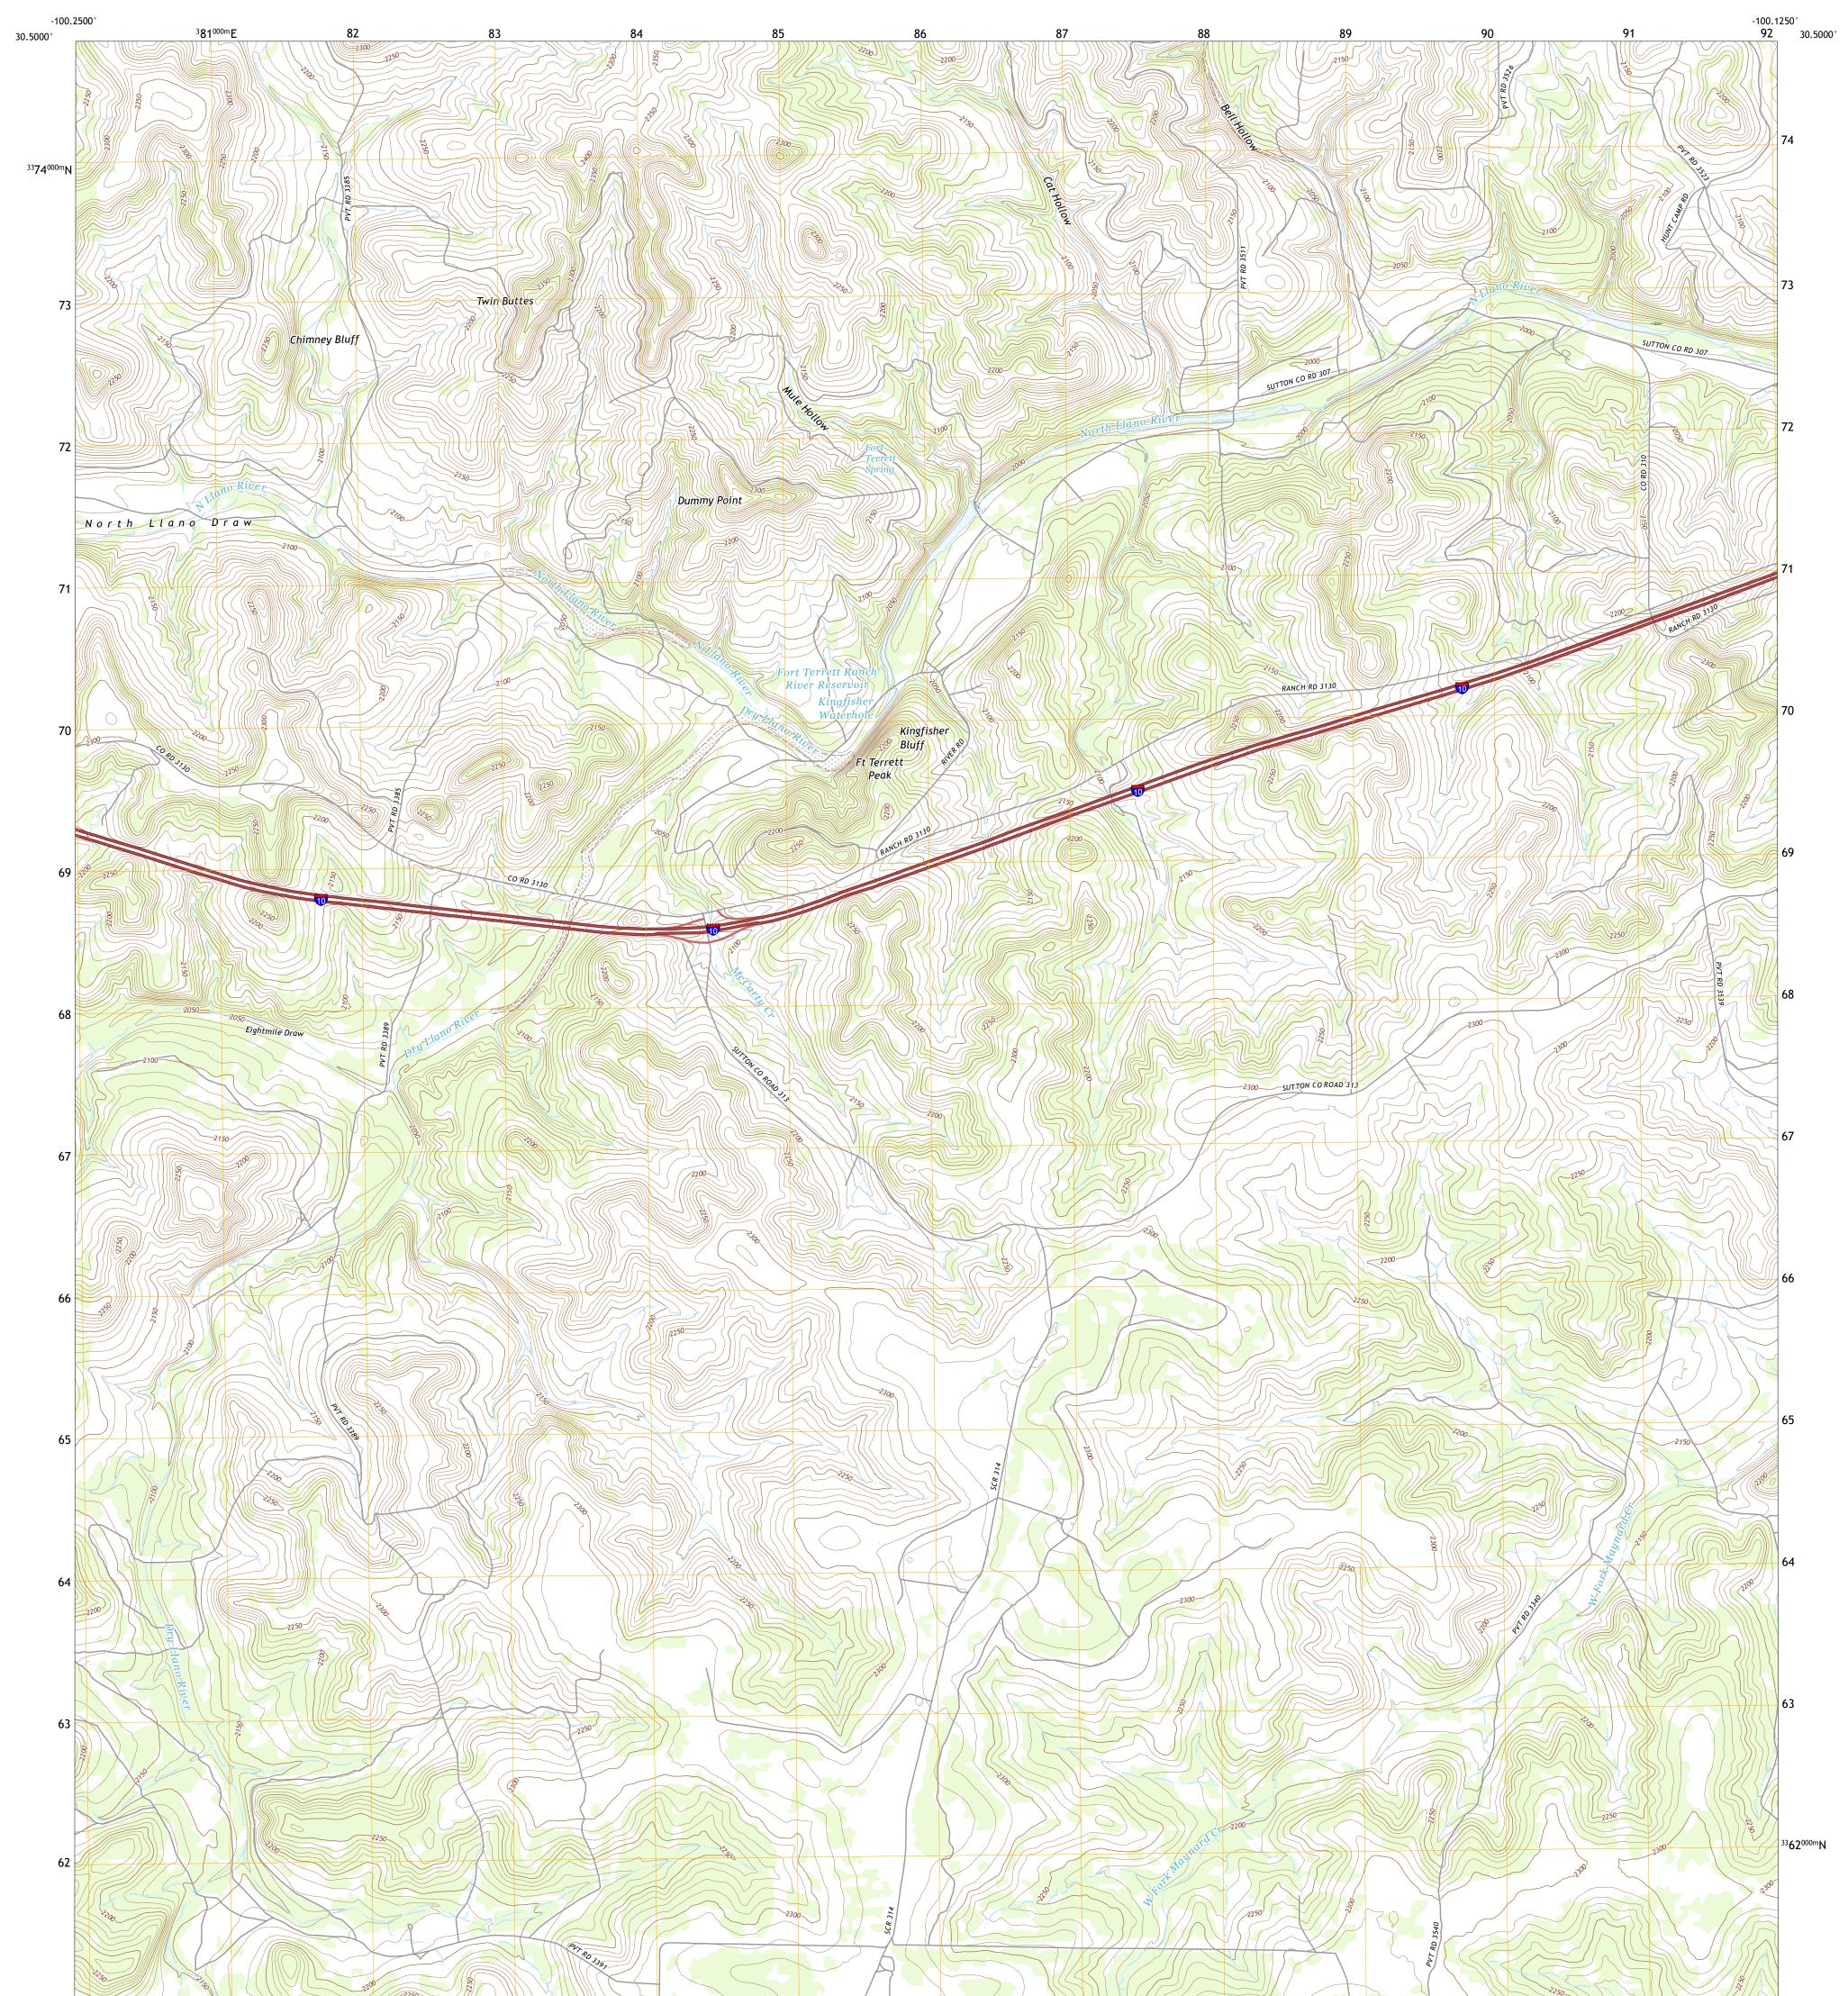

## U.S. DEPARTMENT OF THE INTERIOR U.S. GEOLOGICAL SURVEY

FORT TERRETT RANCH QUADRANGLE TEXAS - SUTTON COUNTY 7.5-MINUTE SERIES

Produced by the United States Geological Survey North American Datum of 1983 (NAD83) World Geodetic System of 1984 (WGS84). Projection and 1 000-meter grid:Universal Transverse Mercator, Zone 14R This map is not a legal document. Boundaries may be generalized for this map scale. Private lands within government reservations may not be shown. Obtain permission before entering private lands.

 Imagery......NAIP, October 2016 - November 2016

 Roads......U.S. Census Bureau, 2015 - 2018

 Names......GNIS, 1979 - 2016

 Hydrography....National Hydrography Dataset, 2002 - 2018

 Contours.....National Elevation Dataset, 2019

 Boundaries.....Multiple sources; see metadata file 2019 - 2021

 Wetlands......FWS National Wetlands Inventory Not Available