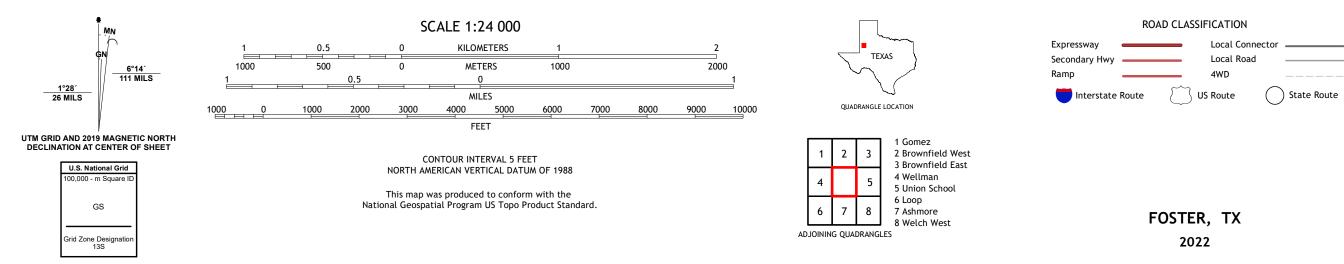

## U.S. DEPARTMENT OF THE INTERIOR U.S. GEOLOGICAL SURVEY

Produced by the United States Geological Survey North American Datum of 1983 (NAD83) World Geodetic System of 1984 (WGS84). Projection and 1 000-meter grid:Universal Transverse Mercator, Zone 135 This map is not a legal document. Boundaries may be generalized for this map scale. Private lands within government reservations may not be shown. Obtain permission before entering private lands.