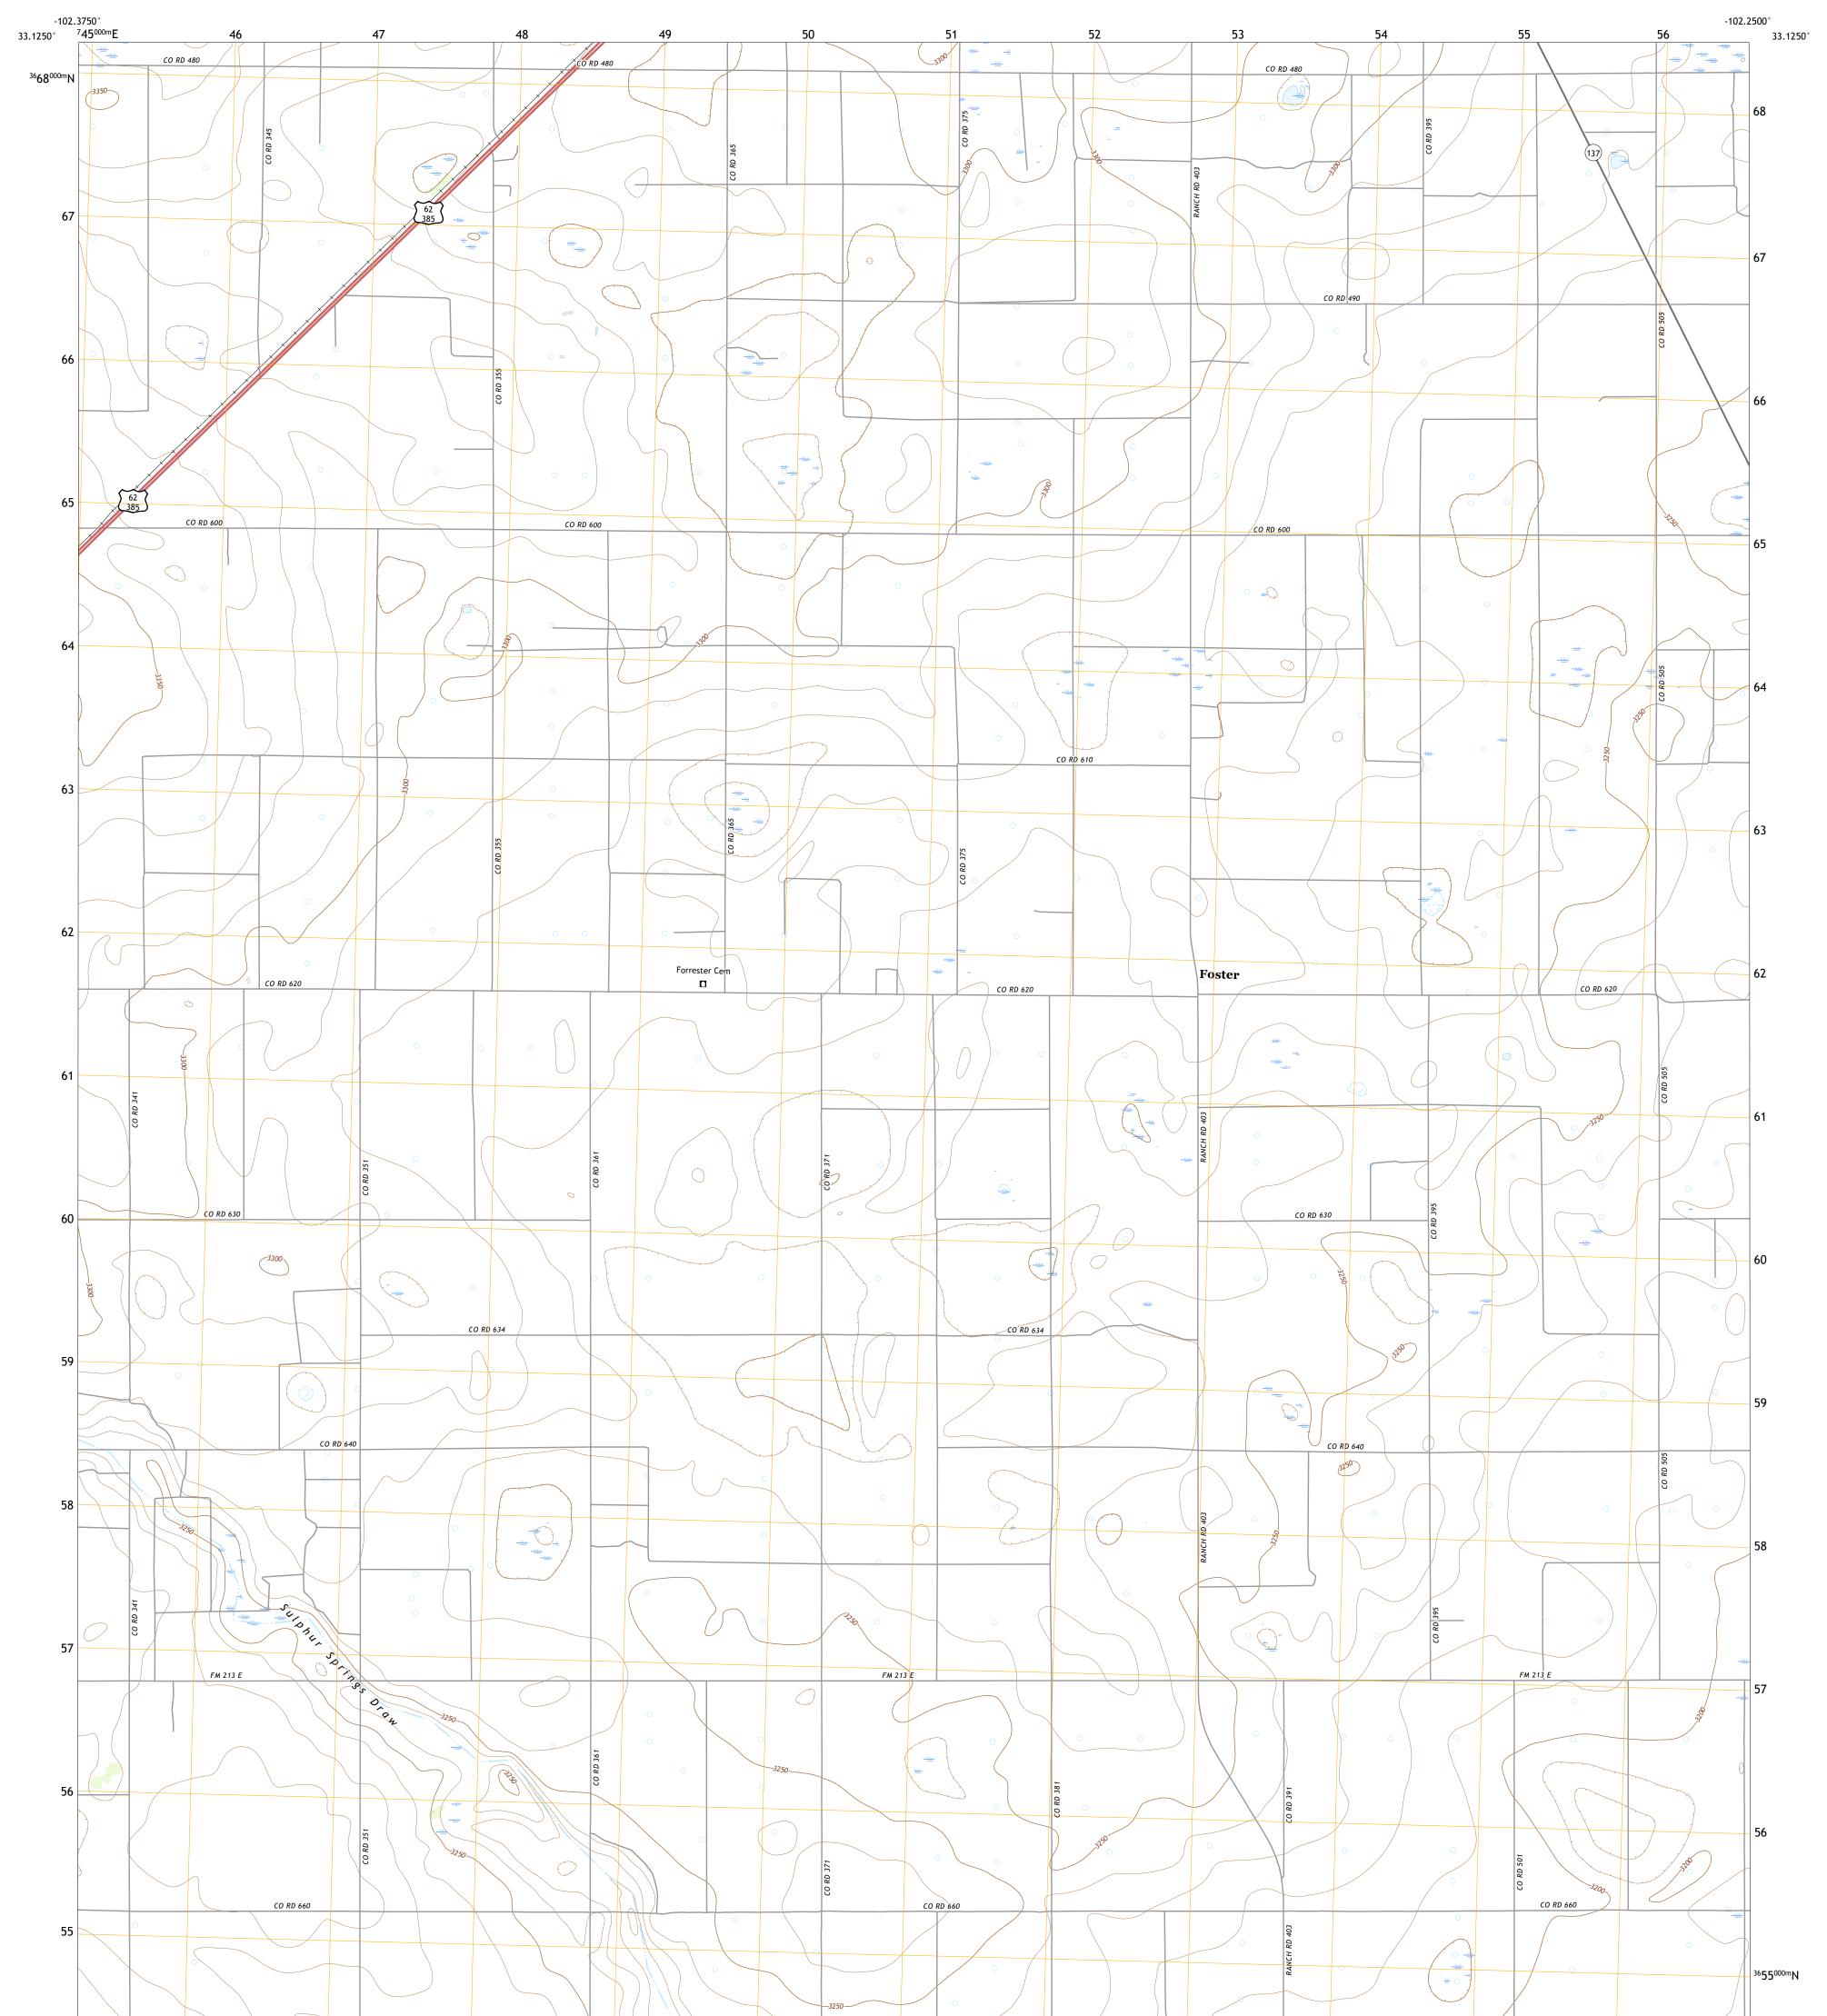

## U.S. DEPARTMENT OF THE INTERIOR U.S. GEOLOGICAL SURVEY

Produced by the United States Geological Survey North American Datum of 1983 (NAD83) World Geodetic System of 1984 (WGS84). Projection and 1 000-meter grid:Universal Transverse Mercator, Zone 135 This map is not a legal document. Boundaries may be generalized for this map scale. Private lands within government reservations may not be shown. Obtain permission before entering private lands.

Imagery.... Roads..... Names..... Hydrography..... Contours.... Boundaries.... Wetlands... ..FWS National Wetlands Inventory Not Available