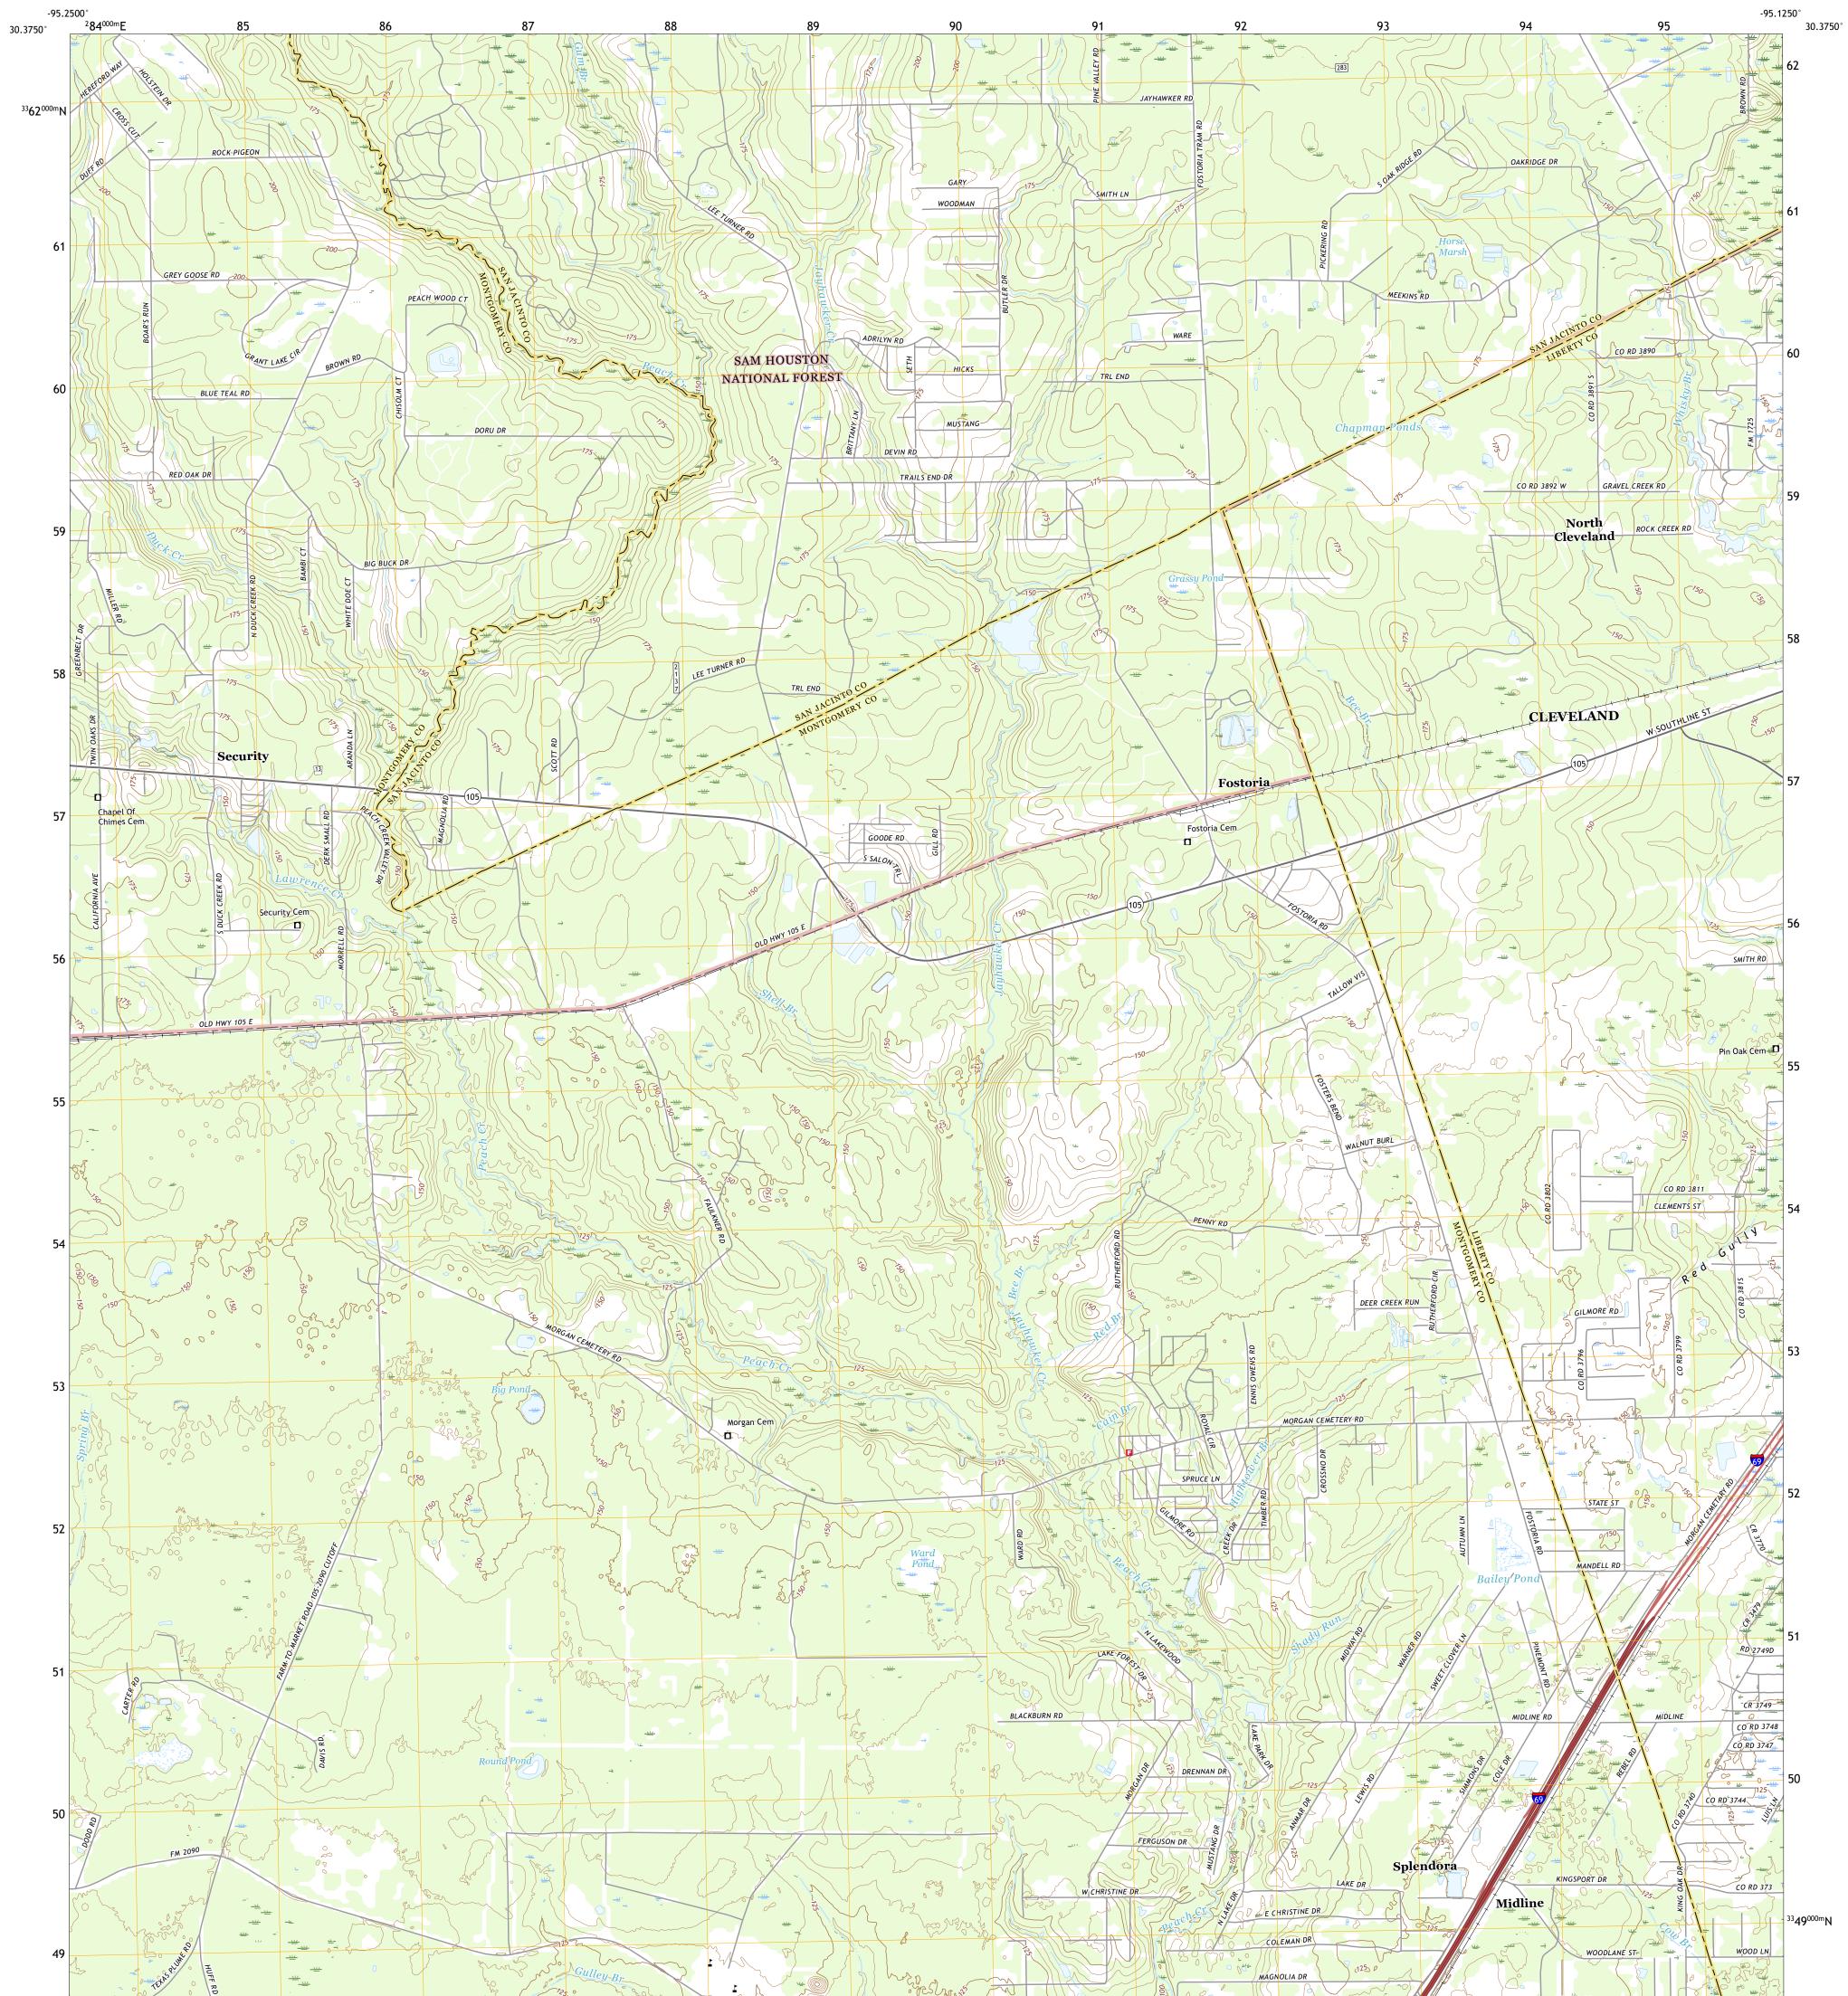

## U.S. DEPARTMENT OF THE INTERIOR U.S. GEOLOGICAL SURVEY

USEST SEPARCE USEST SEPARCE

FOSTORIA QUADRANGLE TEXAS 7.5-MINUTE SERIES

Produced by the United States Geological Survey North American Datum of 1983 (NAD83) World Geodetic System of 1984 (WGS84). Projection and 1 000-meter grid:Universal Transverse Mercator, Zone 15R This map is not a legal document. Boundaries may be generalized for this map scale. Private lands within government reservations may not be shown. Obtain permission before entering private lands.