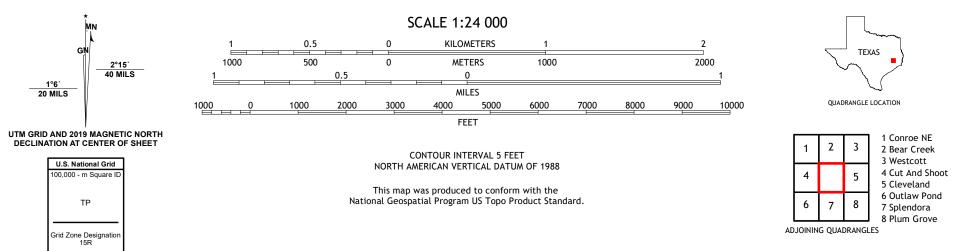

## U.S. DEPARTMENT OF THE INTERIOR U.S. GEOLOGICAL SURVEY

USEST SEPARCE USEST SEPARCE

FOSTORIA QUADRANGLE TEXAS 7.5-MINUTE SERIES

Produced by the United States Geological Survey North American Datum of 1983 (NAD83) World Geodetic System of 1984 (WGS84). Projection and 1 000-meter grid:Universal Transverse Mercator, Zone 15R This map is not a legal document. Boundaries may be generalized for this map scale. Private lands within government reservations may not be shown. Obtain permission before entering private lands.