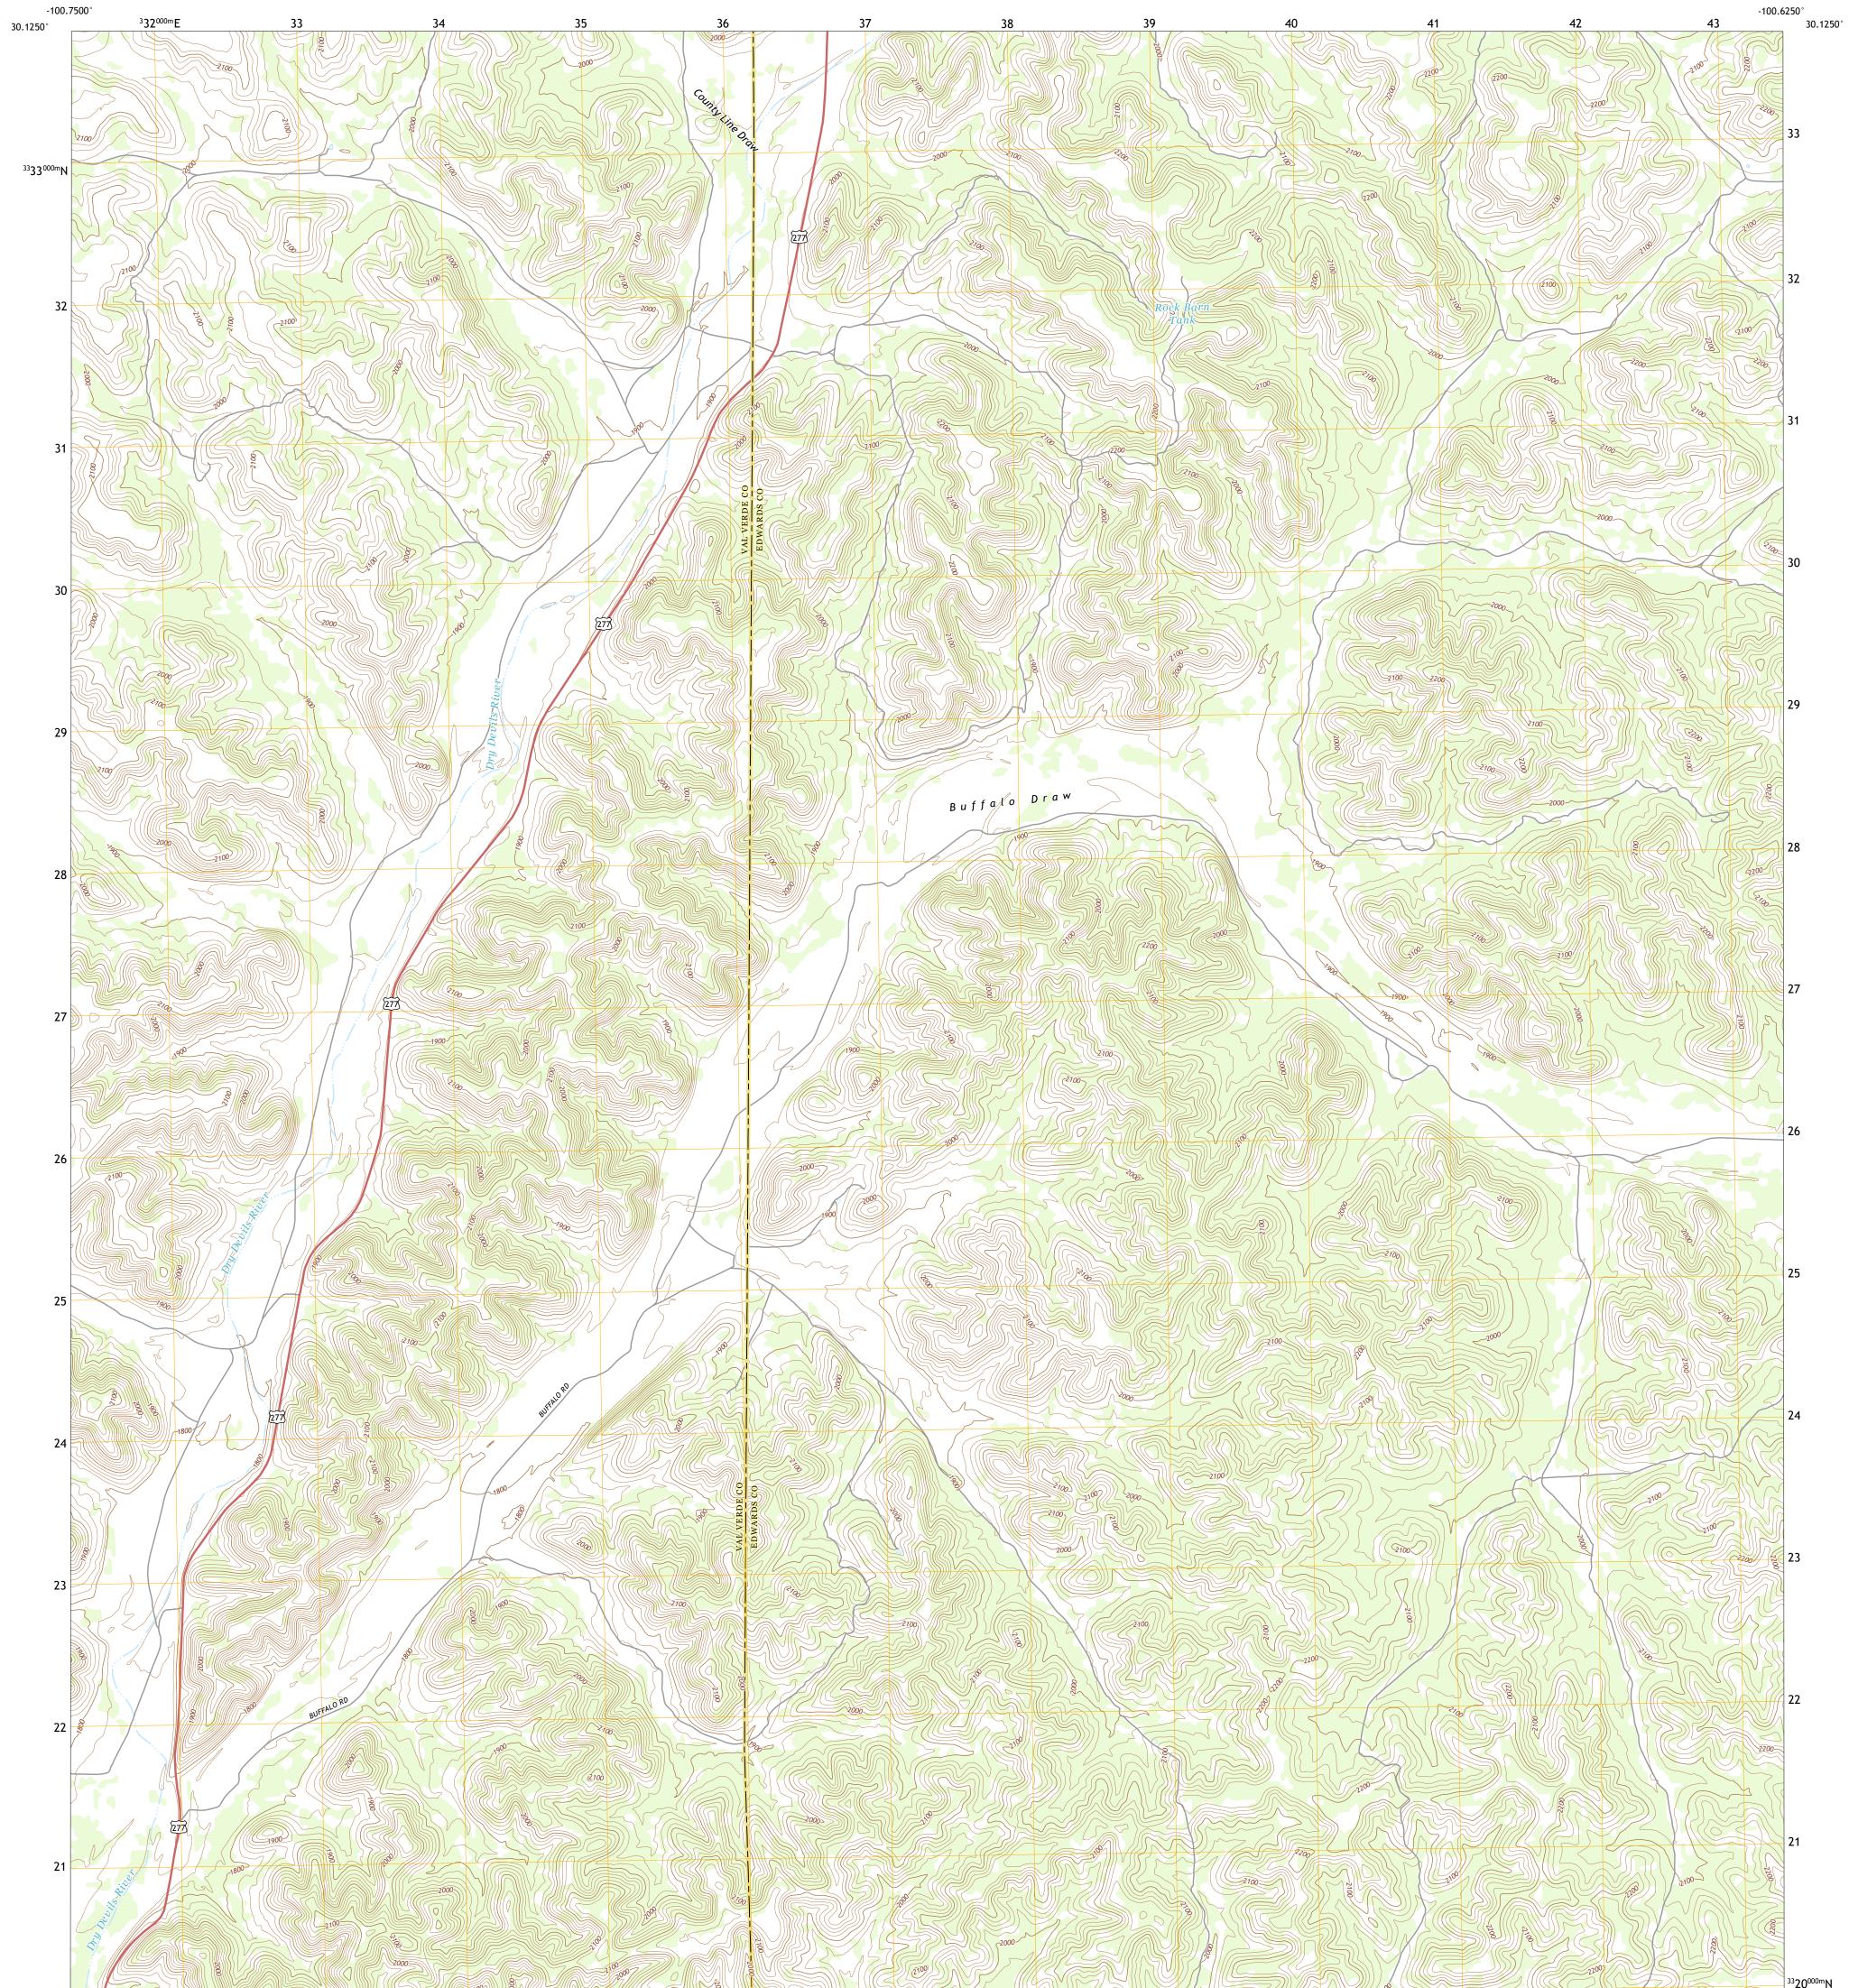

## U.S. DEPARTMENT OF THE INTERIOR U.S. GEOLOGICAL SURVEY

FOUR MILLS QUADRANGLE TEXAS 7.5-MINUTE SERIES

**Produced by the United States Geological Survey** North American Datum of 1983 (NAD83) World Geodetic System of 1984 (WGS84). Projection and 1 000-meter grid:Universal Transverse Mercator, Zone 14R This map is not a legal document. Boundaries may be generalized for this map scale. Private lands within government reservations may not be shown. Obtain permission before entering private lands.

Imagery... Roads..... Names.... Hydrography..... Contours.....Boundaries.....Mu ..FWS National Wetlands Inventory Not Available Wetlands....

2022