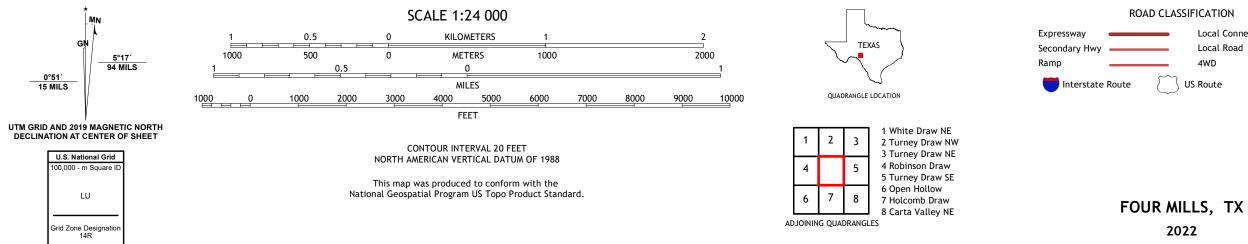

## U.S. DEPARTMENT OF THE INTERIOR U.S. GEOLOGICAL SURVEY

FOUR MILLS QUADRANGLE TEXAS 7.5-MINUTE SERIES

**Produced by the United States Geological Survey** North American Datum of 1983 (NAD83) World Geodetic System of 1984 (WGS84). Projection and 1 000-meter grid:Universal Transverse Mercator, Zone 14R This map is not a legal document. Boundaries may be generalized for this map scale. Private lands within government reservations may not be shown. Obtain permission before entering private lands.