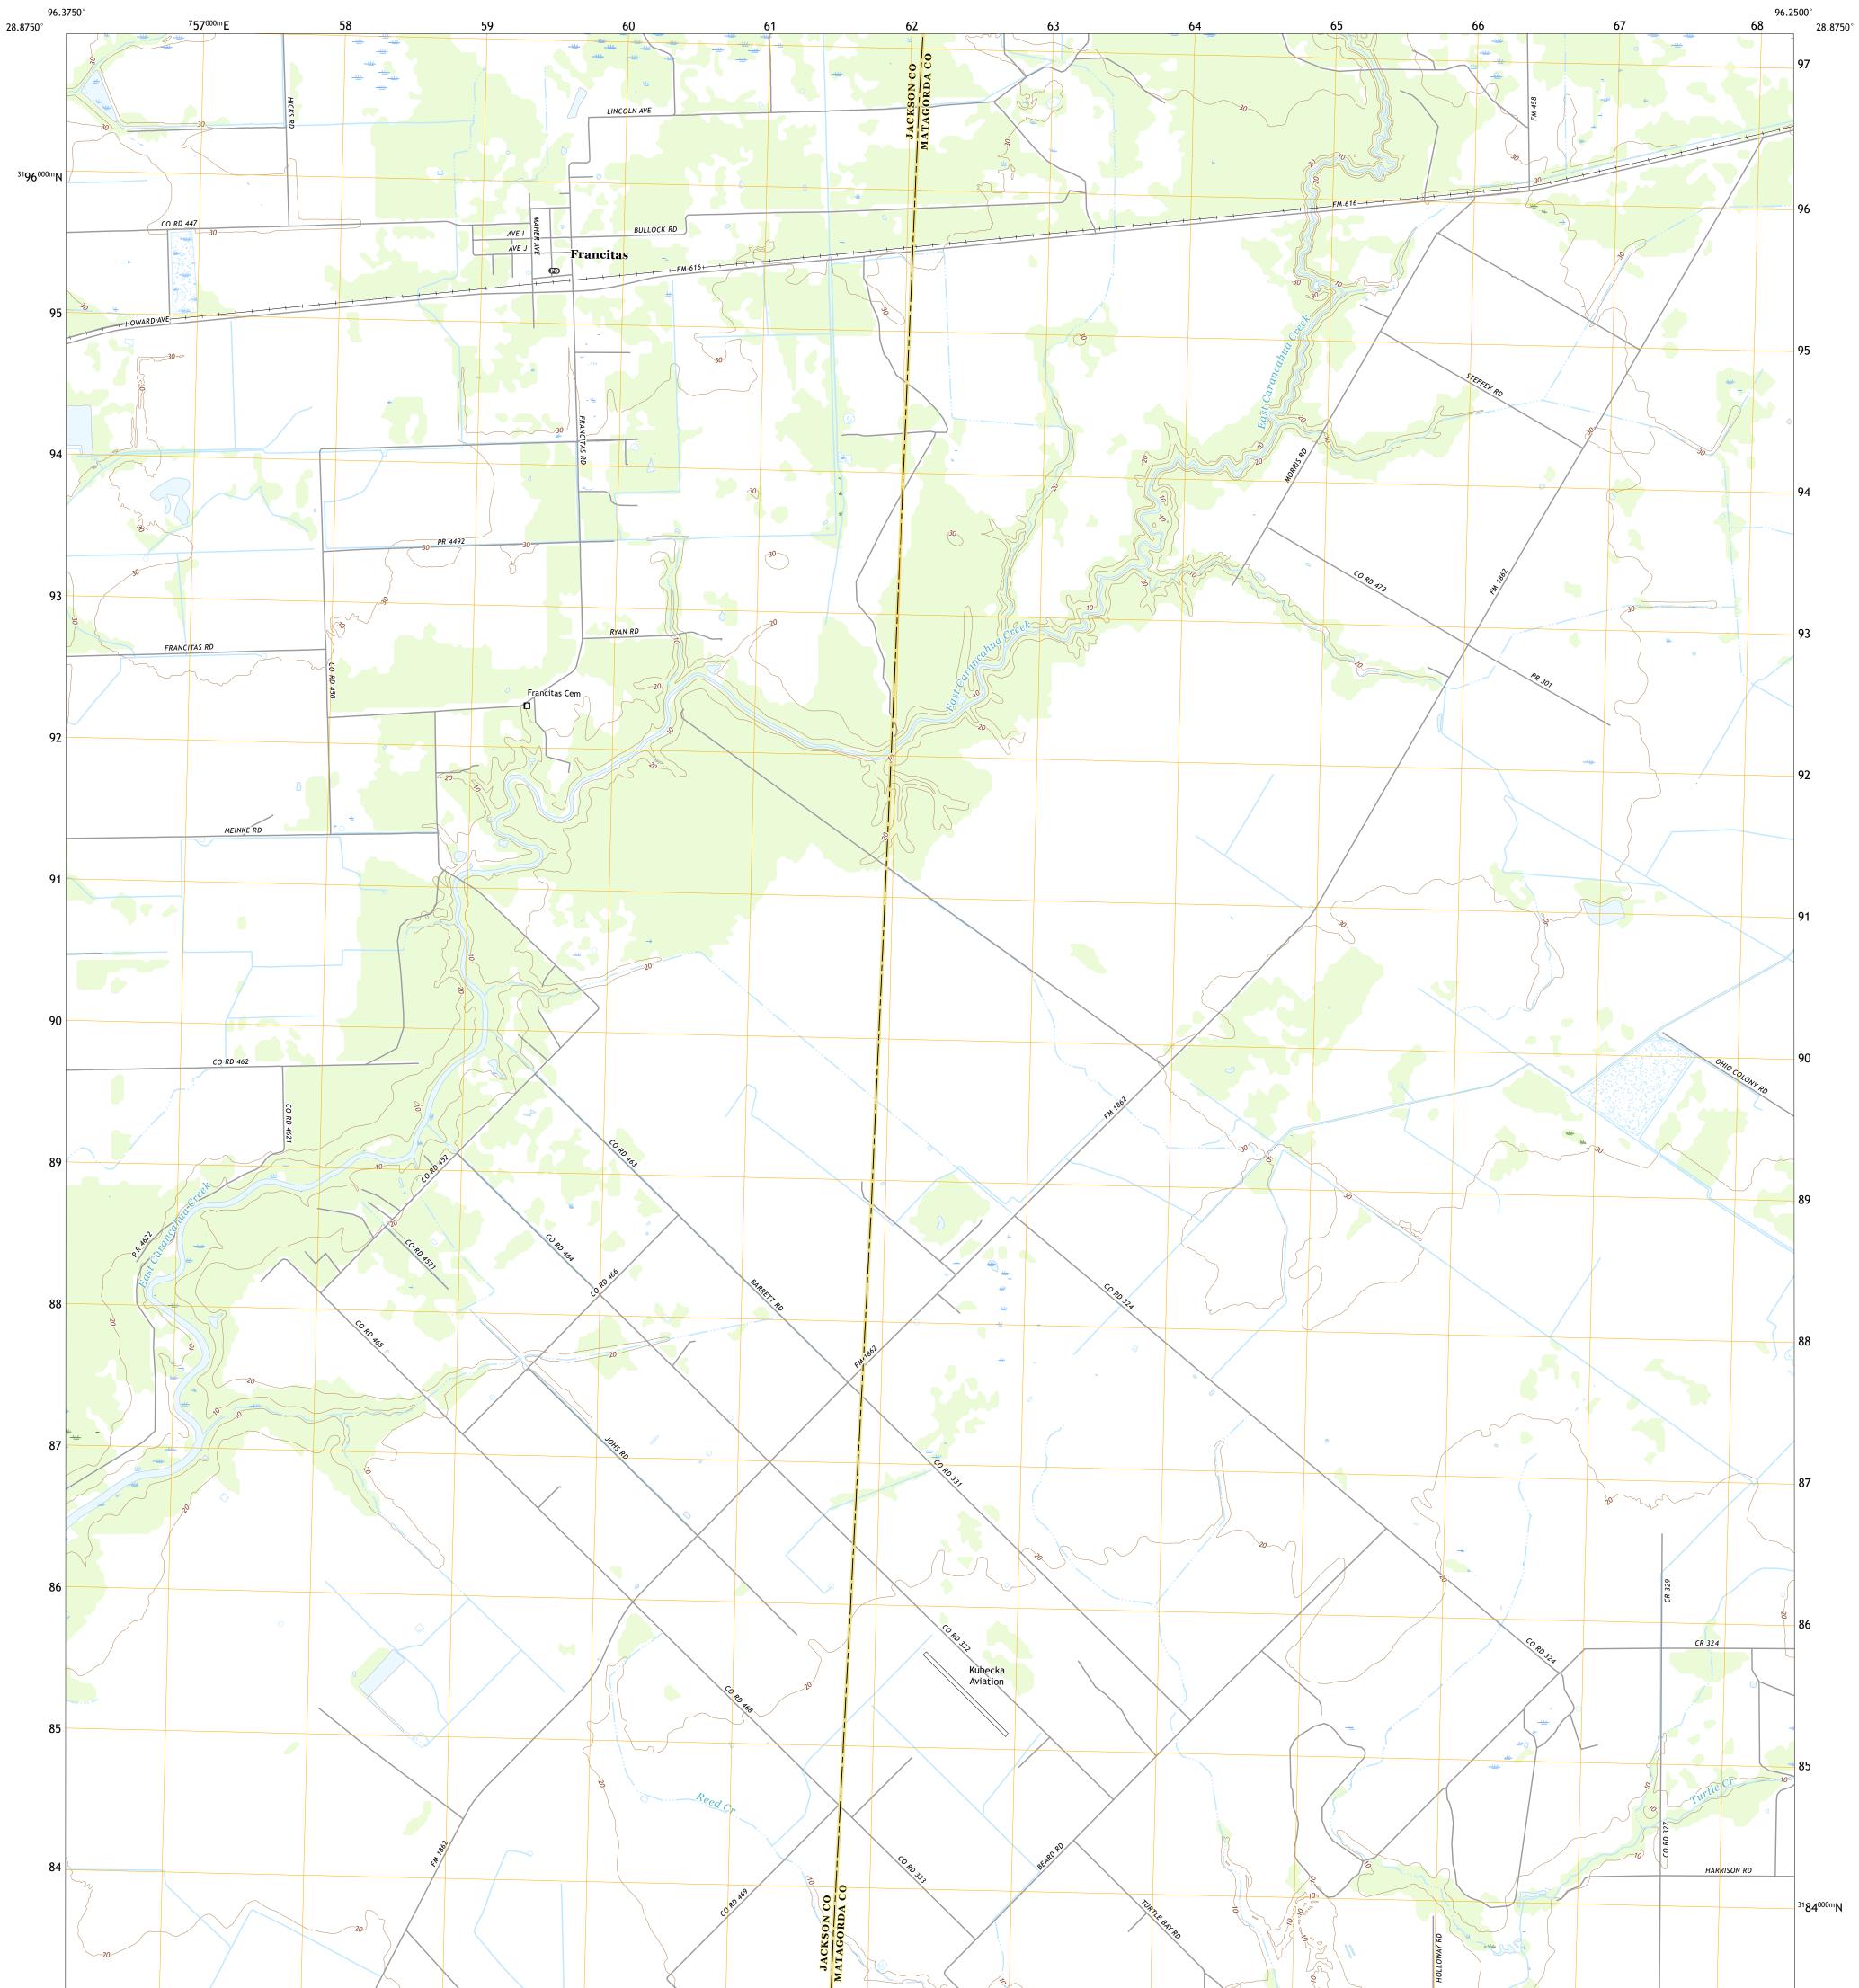

U.S. DEPARTMENT OF THE INTERIOR U.S. GEOLOGICAL SURVEY

FRANCITAS QUADRANGLE TEXAS 7.5-MINUTE SERIES

Produced by the United States Geological Survey North American Datum of 1983 (NAD83) World Geodetic System of 1984 (WGS84). Projection and 1 000-meter grid:Universal Transverse Mercator, Zone 14R This map is not a legal document. Boundaries may be generalized for this map scale. Private lands within government reservations may not be shown. Obtain permission before entering private lands.