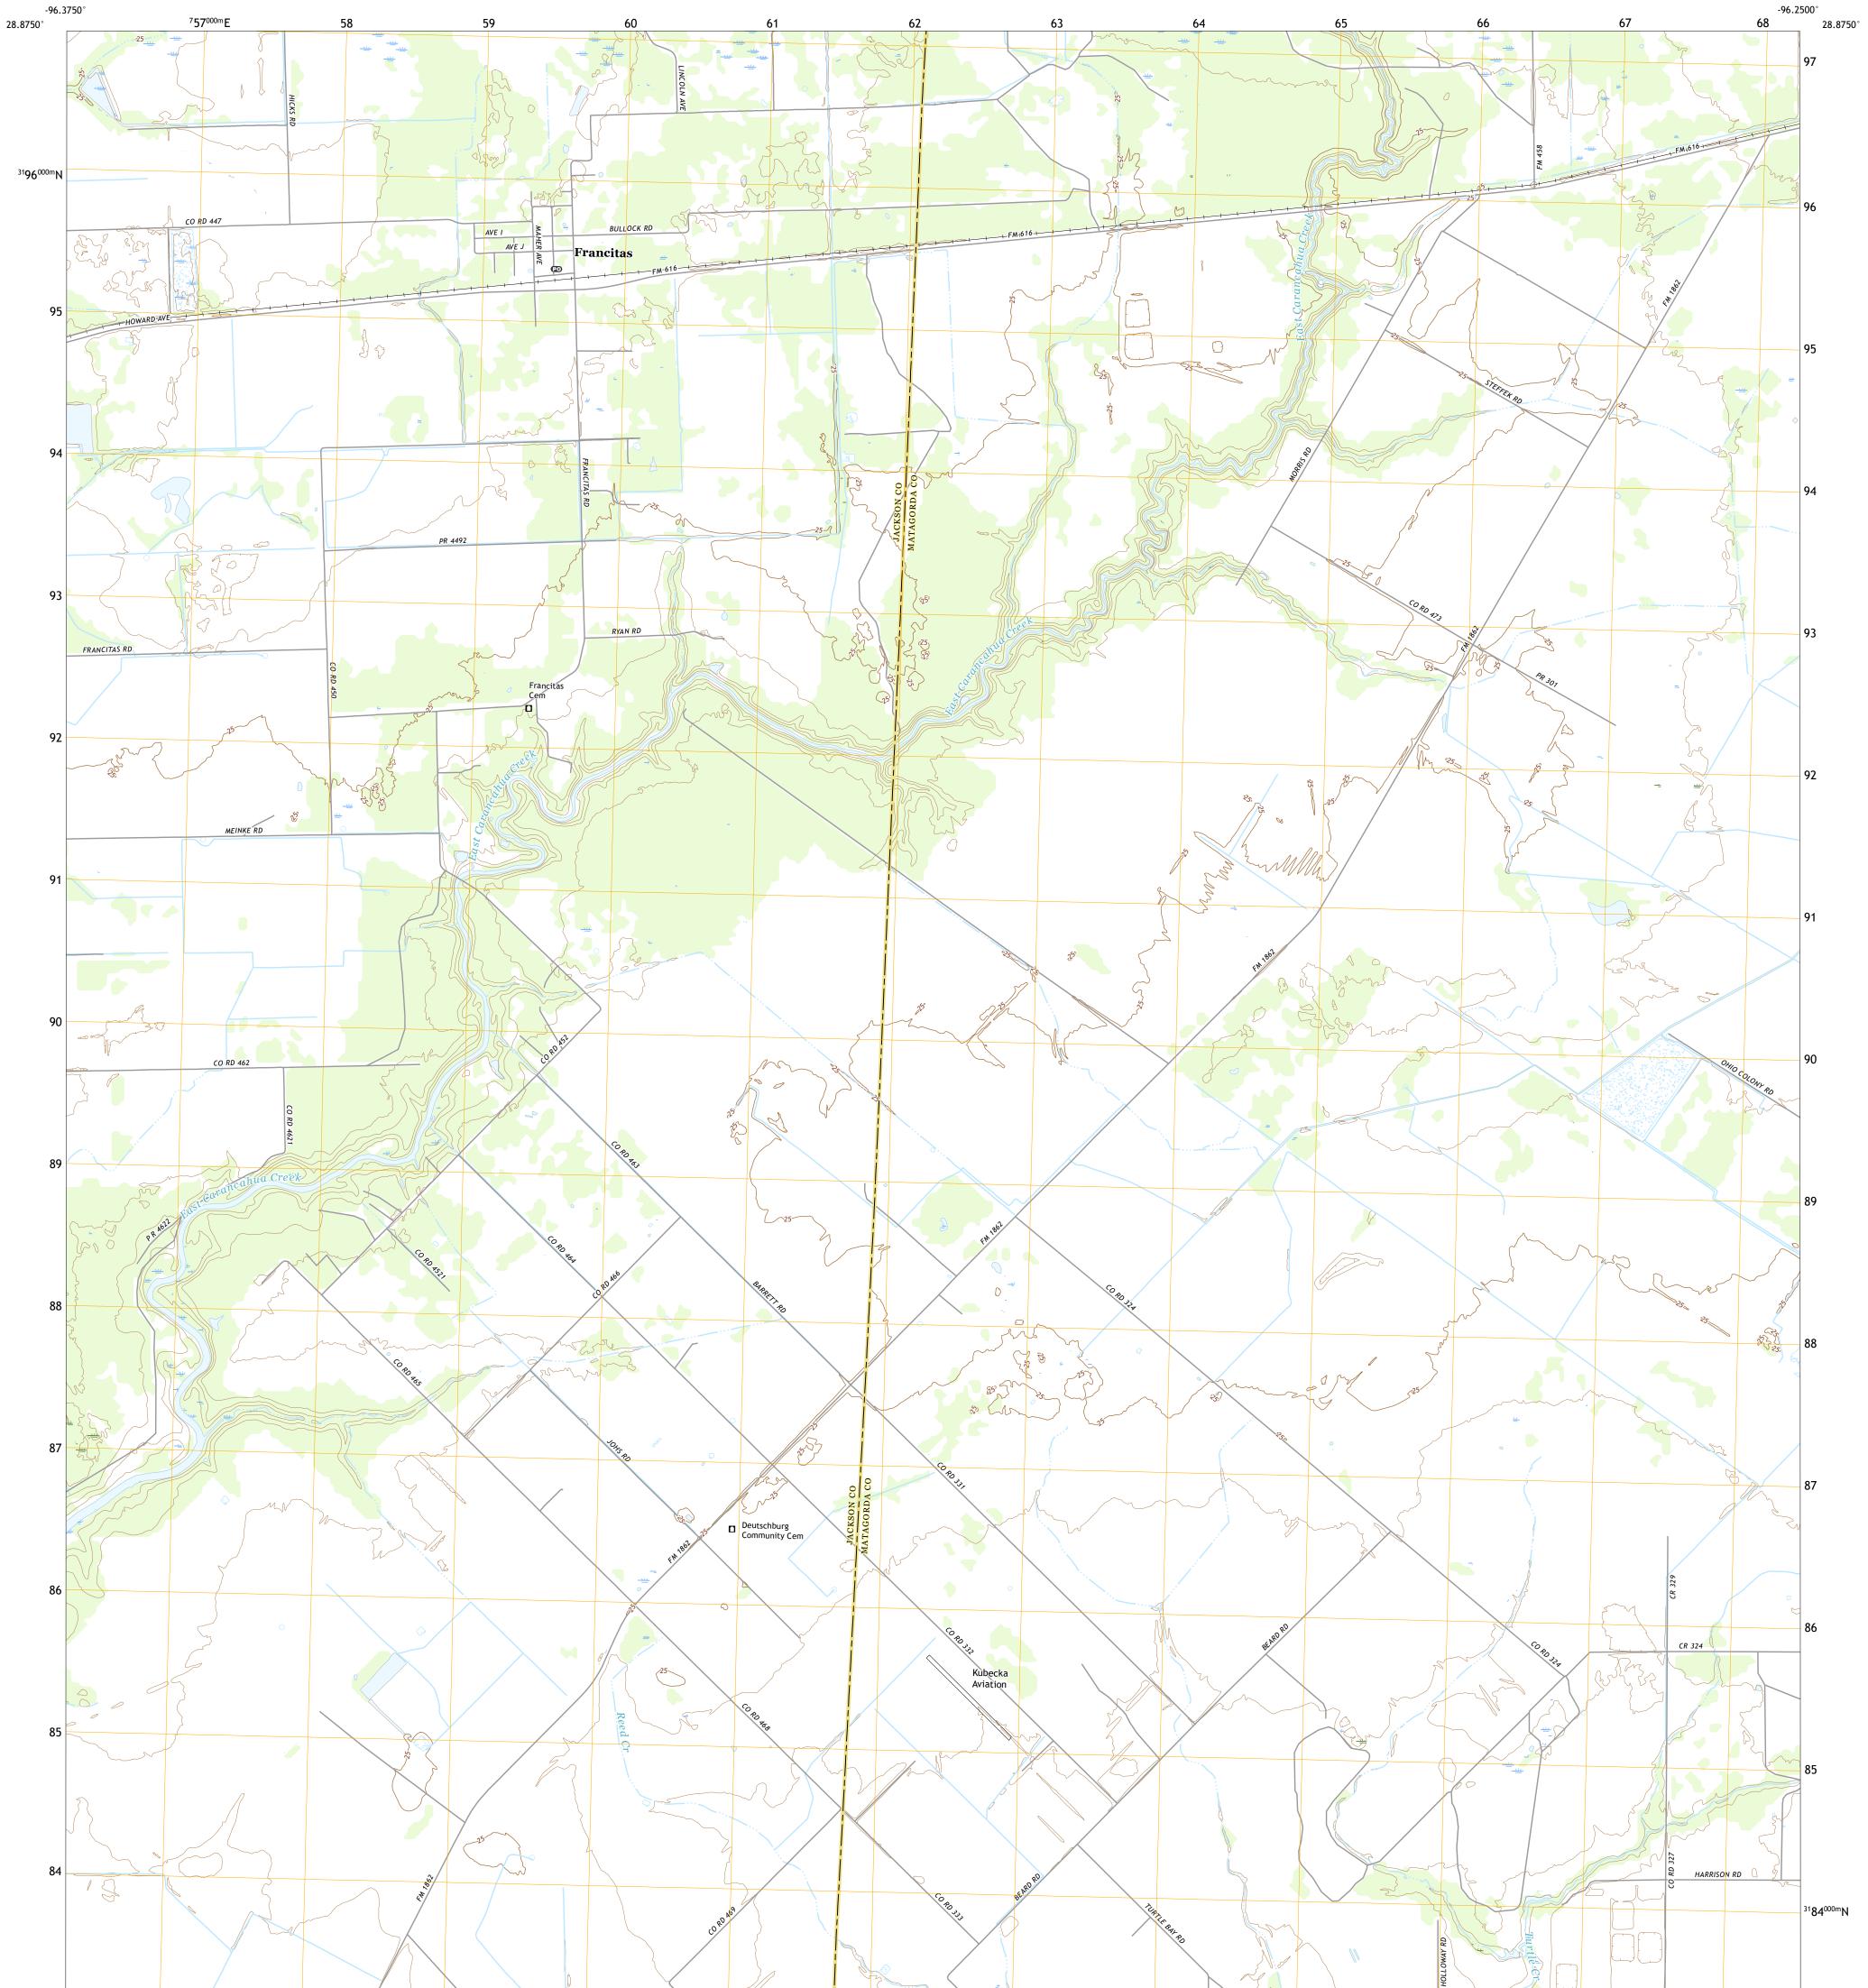

## U.S. DEPARTMENT OF THE INTERIOR U.S. GEOLOGICAL SURVEY

FRANCITAS QUADRANGLE TEXAS 7.5-MINUTE SERIES

Produced by the United States Geological Survey North American Datum of 1983 (NAD83) World Geodetic System of 1984 (WGS84). Projection and 1 000-meter grid:Universal Transverse Mercator, Zone 14R This map is not a legal document. Boundaries may be generalized for this map scale. Private lands within government reservations may not be shown. Obtain permission before entering private lands.

.....NAIP, September 2016 - December 2016 U.S. Census Bureau, 2015 - 2018 .....GNIS, 1979 - 2022 .....National Hydrography Dataset, 2003 - 2018 .....National Elevation Dataset, 2020 .....Multiple sources; see metadata file 2019 - 2021 Imagery.... Roads..... Names..... Hydrography..... Contours.... Boundaries.... Wetlands... ..FWS National Wetlands Inventory Not Available