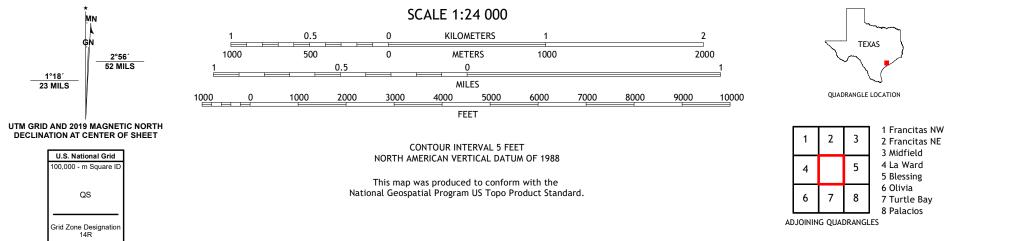

## U.S. DEPARTMENT OF THE INTERIOR U.S. GEOLOGICAL SURVEY

FRANCITAS QUADRANGLE TEXAS 7.5-MINUTE SERIES

Produced by the United States Geological Survey North American Datum of 1983 (NAD83) World Geodetic System of 1984 (WGS84). Projection and 1 000-meter grid:Universal Transverse Mercator, Zone 14R This map is not a legal document. Boundaries may be generalized for this map scale. Private lands within government reservations may not be shown. Obtain permission before entering private lands.

.....NAIP, September 2016 - December 2016 U.S. Census Bureau, 2015 - 2018 .....GNIS, 1979 - 2022 .....National Hydrography Dataset, 2003 - 2018 .....National Elevation Dataset, 2020 .....Multiple sources; see metadata file 2019 - 2021 Imagery.... Roads..... Names..... Hydrography..... Contours.... Boundaries.... Wetlands... ..FWS National Wetlands Inventory Not Available