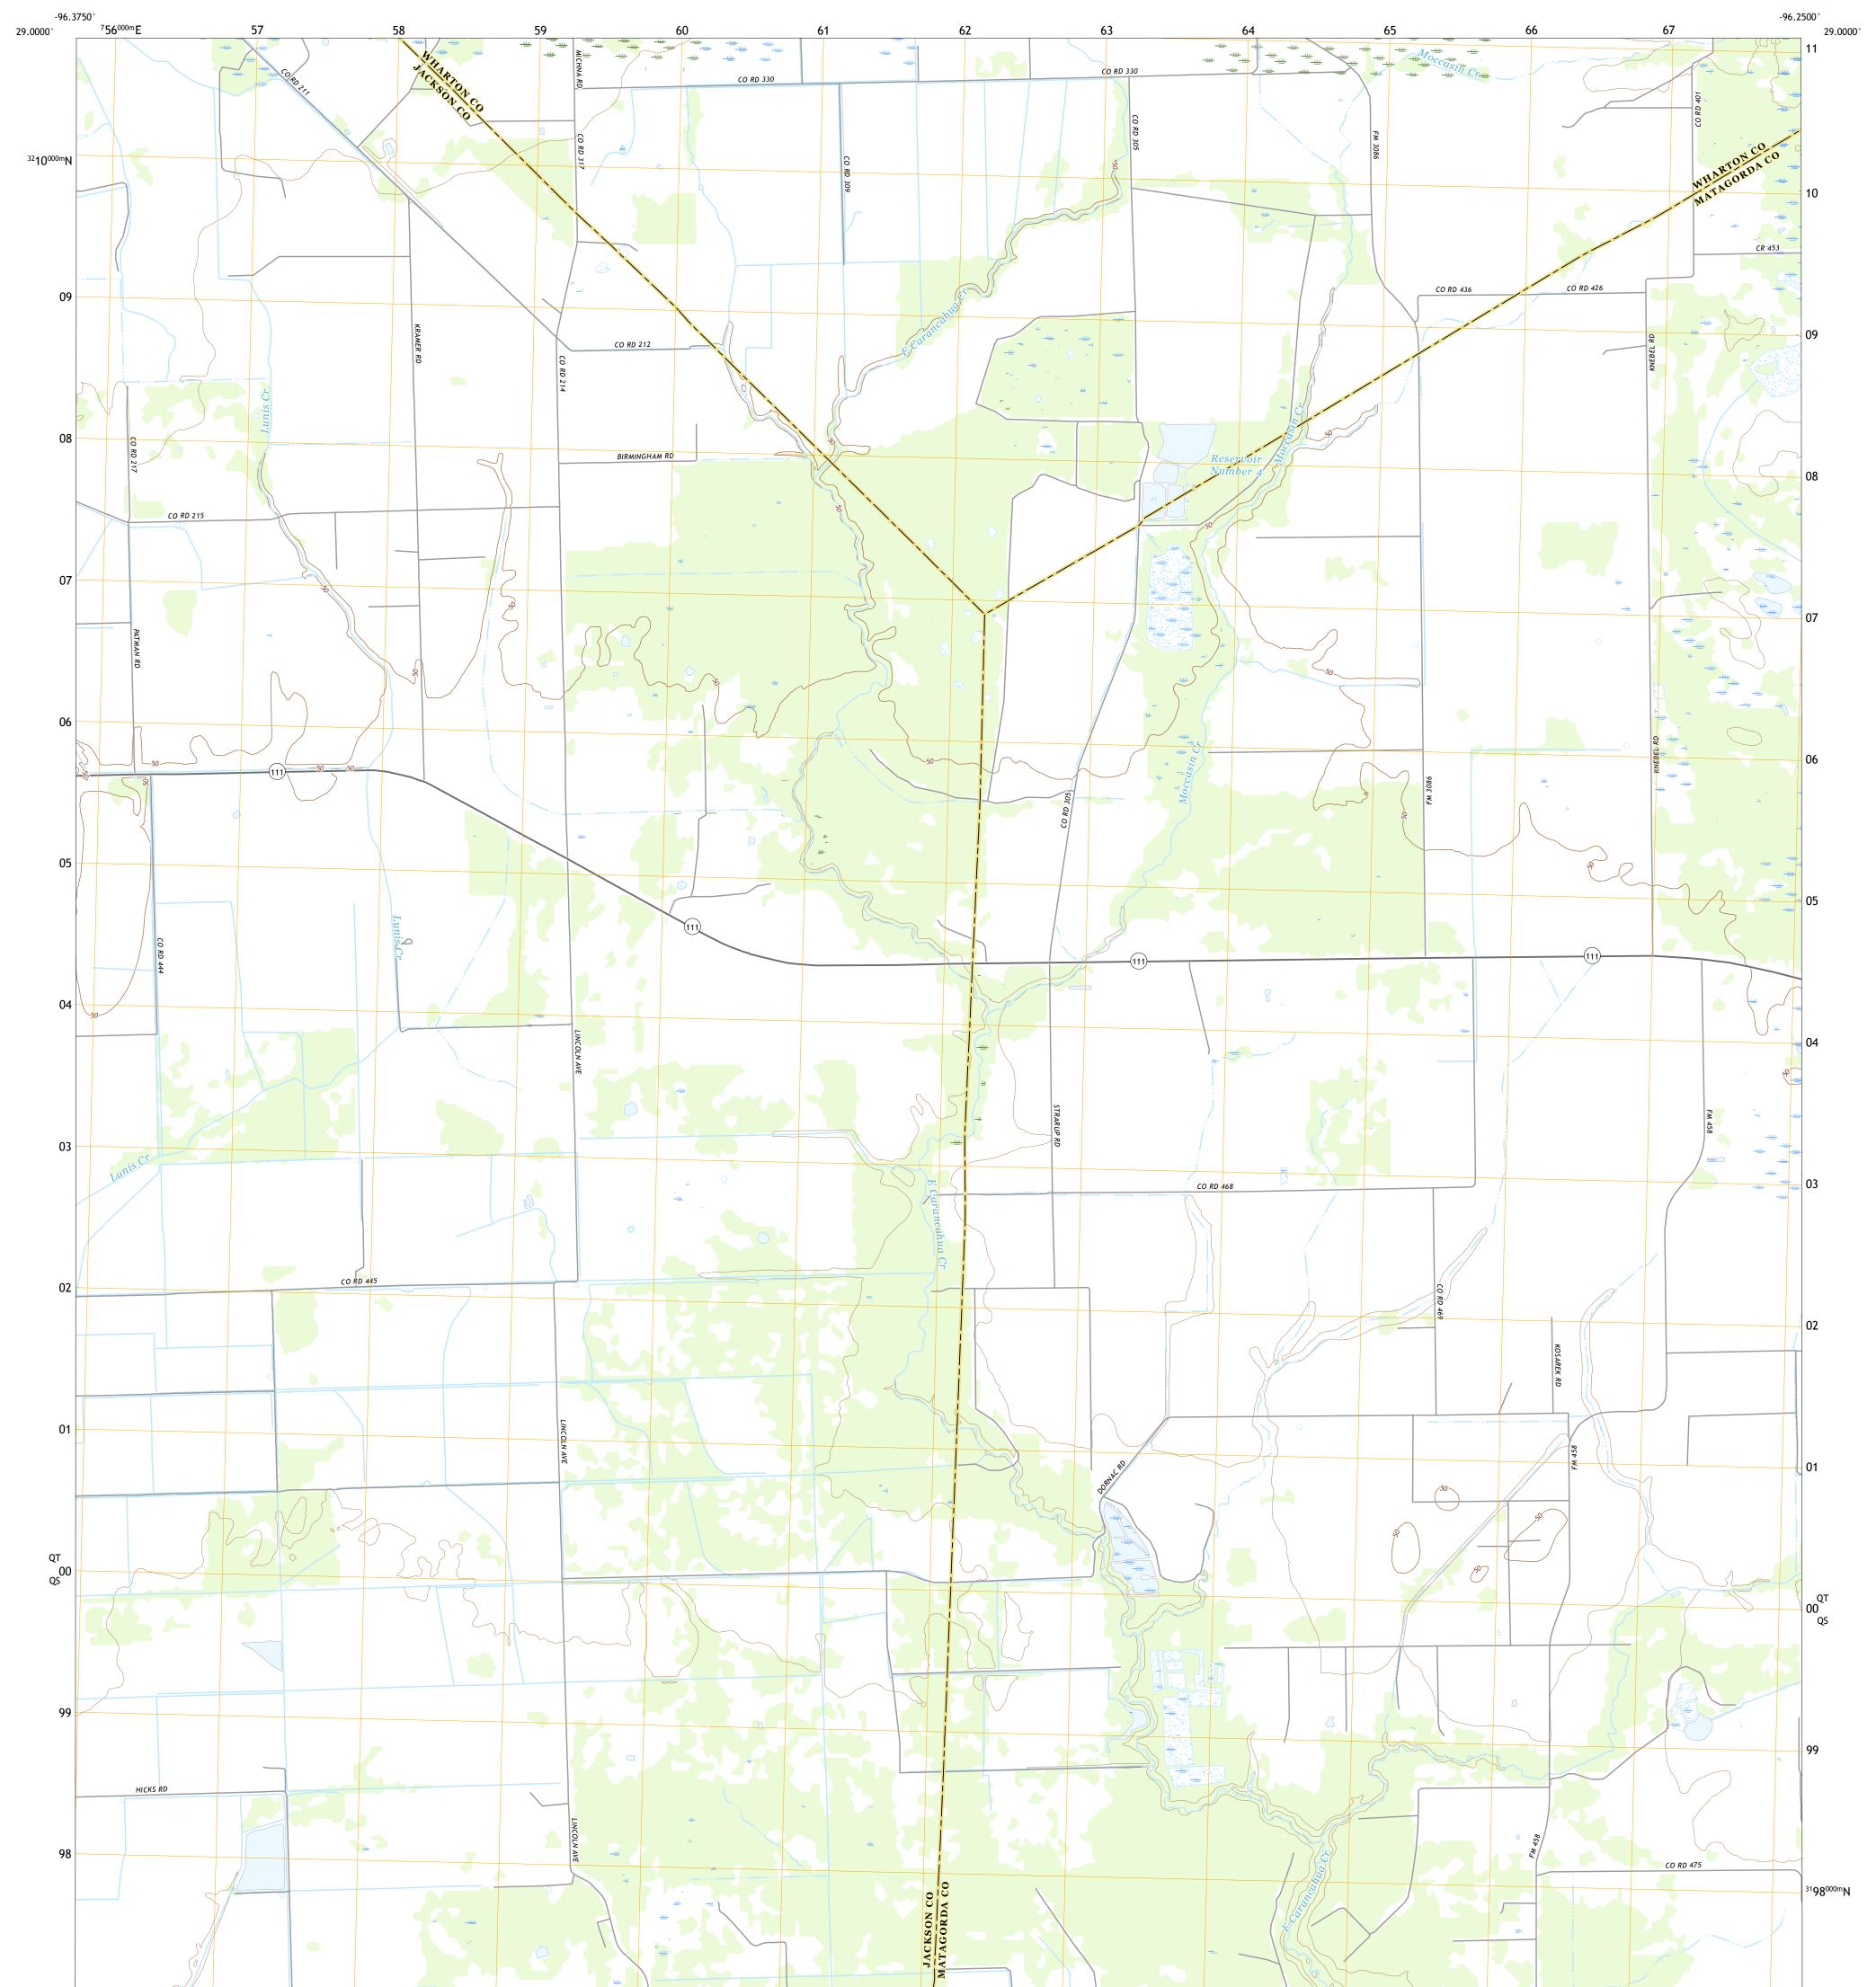

Produced by the United States Geological Survey North American Datum of 1983 (NAD83) World Geodetic System of 1984 (WGS84). Projection and 1 000-meter grid:Universal Transverse Mercator, Zone 14R This map is not a legal document. Boundaries may be generalized for this map scale. Private lands within government reservations may not be shown. Obtain permission before entering private lands.